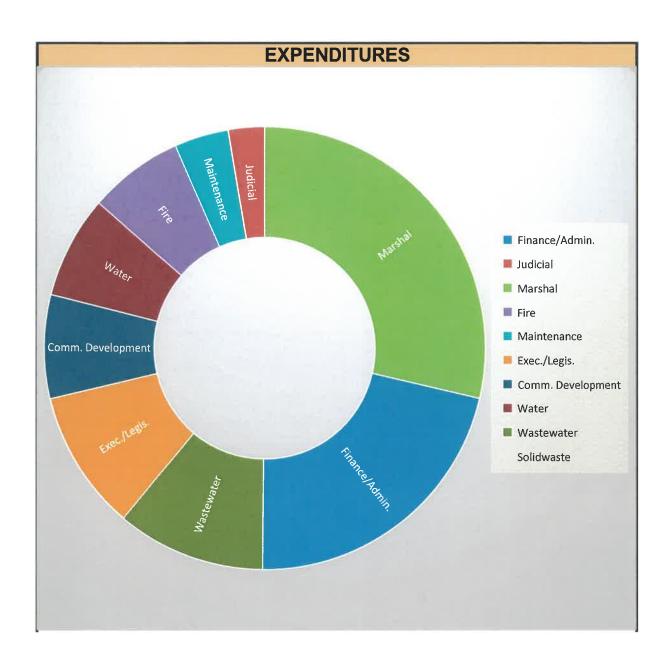

58%        | \$65,172      | 100.00%     | -57.42%         | \$ | 153,068   |
| Exec./Legis.      | 76.38%        | \$166,758     | 100.00%     | -23.62%         | \$ | 218,316   |
| Comm. Development | 34.21%        | \$122,729     | 100.00%     | -65.79%         | \$ | 369,889   |
| General Fund      | 50.75%        | \$1,325,063   | 100.00%     | -49.25%         | \$ | 2,610,831 |
| Water             | 54.92%        | \$171,536     | 100.00%     | -45.08%         |    | \$314,998 |
| Wastewater        | 41.55%        | \$121,769     | 100.00%     | -58.45%         |    | \$283,405 |
| Solidwaste        | 46.16%        | \$177,442     | 100.00%     | -53.84%         | \$ | 384,368   |
| Futuration Front  | 44 4000       | 00000044      | 400 000/    | ED E 40/        |    | 704 770   |



|                     |        | REVEN           | IUE     |                     |                    |
|---------------------|--------|-----------------|---------|---------------------|--------------------|
| YTD<br>REVENUES     | % Rec. | YTD<br>Money \$ | % Est.  | YTD %<br>over/under | AMOUNT<br>BUDGETED |
| Taxes-Local         | 60.77% | \$768,378       | 100.00% | -39.23%             | \$1,264,480        |
| Taxes-State         | 57.86% | \$488,146       | 100.00% | -42.14%             | \$843,612          |
| Licenses&Permits    | 33.62% | \$38,558        | 100.00% | -66.38%             | \$114,684          |
| Charges for Service | 59.64% | \$29,185        | 100.00% | -40.36%             | \$48,932           |
| Fines&Forefeits     | 34.41% | \$16,249        | 100.00% | -65.59%