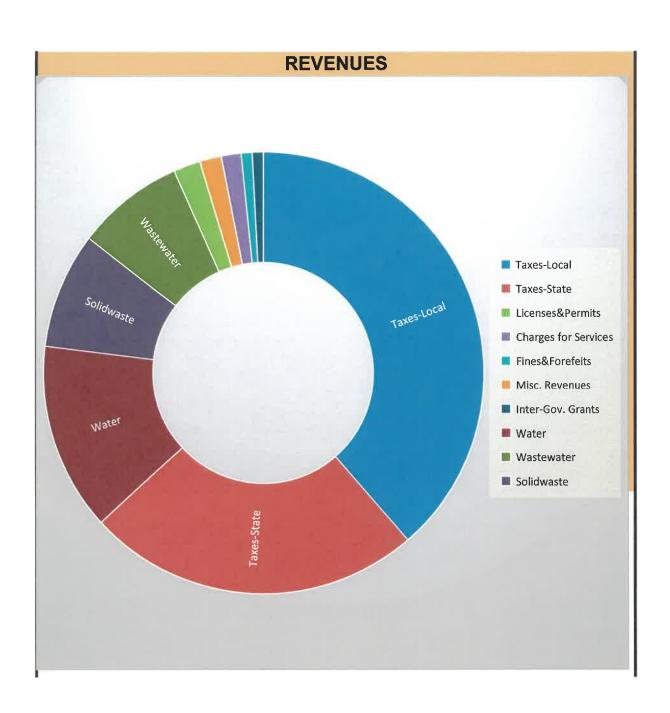

\$16,249        | 100.00% | -65.59%             | \$47,228           |
| Misc. Revenues      | 57.31% | \$31,540        | 100.00% | -42.69%             | \$55,031           |
| Inter-Gov. Grants   | 15.15% | \$16,177        | 100.00% | -84.85%             | \$106,787          |
| General Fund        | 55.96% | \$1,388,233     | 100.00% | -44.04%             | \$2,480,754        |
| Water               | 56.70% | \$273,516       | 100.00% | -43.30%             | \$ 482,425         |
| Wastewater          | 60.74% | \$157,710       | 100.00% | -39.26%             | \$ 259,644         |
| Solidwaste          | 59.46% | \$169,291       | 100.00% | -40.54%             | \$ 284,699         |
| Enterprise Fund     | 58.49% | \$600,517       | 100.00% | -41.51%             | \$1,026,768        |



| POLGIS<br>027 062         | CON' 17               | 4,405                           | 870                              | 040                        | 0/0                    | 217                           | 204.727          | 029 506       | 060,00         | 326                      | 9,399    | 6,481        | 140 10       | 101166       | #REF!                   | #REF!          |   | Totals       | 692 697                      | (1.316)                         | (261)                           | (264)                      | (88)                         | (00)                      | 109,501              | 20, 103        | 207                          | 10,042                          | 23 162       | 865,306      | 125 7851                | 70.058.443          | .6%            |