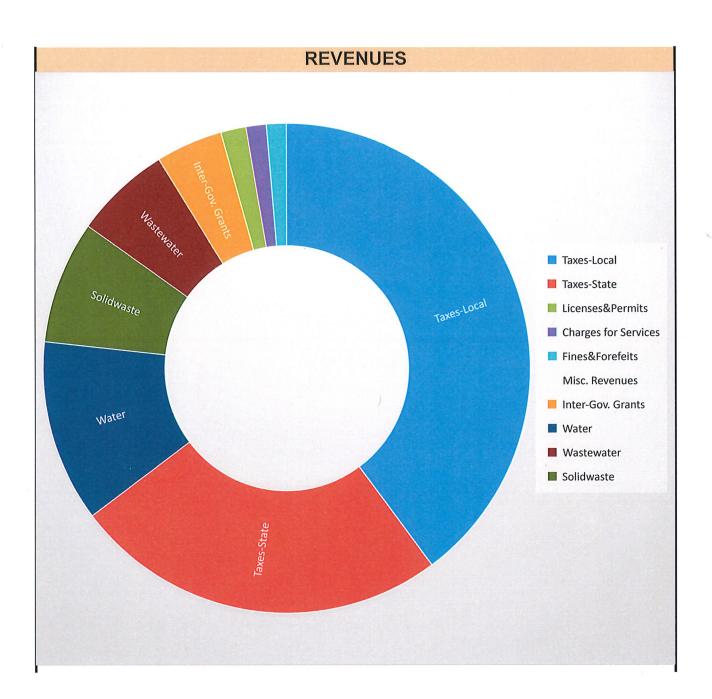

1.98%             | \$48,475        | 100.00% | 101.98%             | \$24,000           |
| Inter-Gov. Grants    | 97.43%              | \$101,721       | 100.00% | -2.57%              | \$104,400          |
| General Fund         | 93.60%              | \$2,448,719     | 100.00% | -6.40%              | \$2,616,150        |
| Water                | 118.82%             | \$504,861       | 100.00% | 18.82%              | \$ 424,900         |
| Wastewater           | 112.23%             | \$268,471       | 100.00% | 12.23%              | \$ 239,220         |
| Solidwaste           | 94.27%              | \$283,312       | 100.00% | -5.73%              | \$ 300,517         |
| Enterprise Fund      | 109.54%             | \$1,056,644     | 100.00% | 9.54%               | \$964,637          |



| 4   |
|-----|
| M   |
| 90  |
| 0   |
| **  |
| 22  |
| 0   |
| 4   |
| 0.1 |
| 0   |
| N   |
| 1   |
| 2   |
| Ó   |
| ·I  |

10 -GENERAL FUND FINANCIAL SUMMARY

TOWN OF MESILLA
REVENUE & EXPENSE REPORT (UNAUDITED)
AS OF: JUNE 30TH, 2024

Н

PAGE:

| ACCOUNT # ACCOUNT NAME                                                | CURRENT<br>BUDGET | CURRENT    | PRIOR YEAR<br>PO ADJUST. | Y-T-D<br>ACTUAL | Y-T-D<br>ENCUMBRANCE | BUDGET               | % OF<br>BUDGET |
|-----------------------------------------------------------------------|-------------------|------------|--------------------------|-----------------|----------------------|----------------------|----------------|
| SUMMARY                                                               |                   |            |