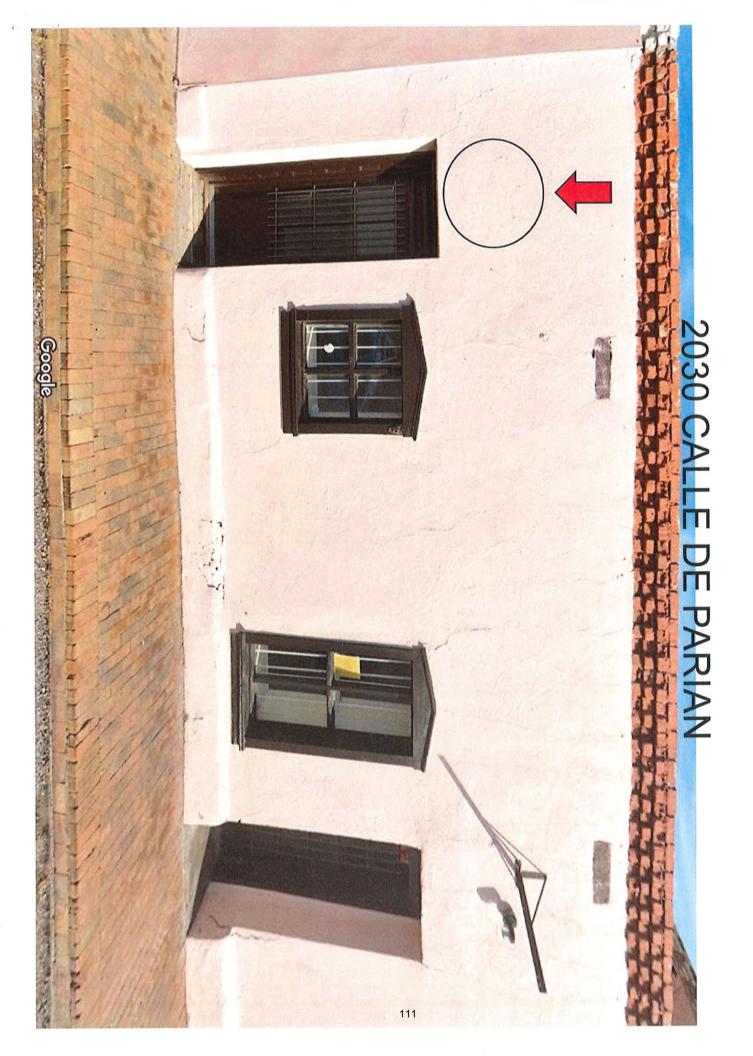

# MONDAY, JULY 8, ~ IMMEDIATELY FOLLOWING PUBLIC HEARING~ AGENDA

- 1. PLEDGE OF ALLEGIANCE
- 2. ROLL CALL & DETERMINATION OF A QUORUM
- 3. CHANGES TO THE AGENDA & APPROVAL
- **4. APPROVAL OF CONSENT AGENDA**: (The Board will be asked to approve by one motion the following items of recurring or routine business. The Consent Agenda is marked with an asterisk \*)
  - a) \*BOT MINUTES Minutes of BOT, 06.25.2024
  - b) APPROVAL: PZHAC SIGN #061845 2355 Calle de Guadalupe, submitted by Mi Corazon Encantado. Requesting approval to install a wall sign by the front door of her business. ZONE: Historical Commercial (HC).
  - c) APPROVAL: PZHAC SIGN #061853 2030 Calle de Parian, submitted by Maia L Baca. Requesting approval to install a hanging sign in the front entrance of her business. ZONE: Historical Commercial (HC).
- 5. PUBLIC INPUT ON CASES The public is invited to address the Board as allowed by the chair.
- 6. ACTION AND CONSIDERATION NEW BUSINESS
  - a) APPROVAL: LIQUOR ESTABLISHMENT LICENSE #1241: Heart of the Desert, 1701 Calle de Mercado Suite #1. Zone: Commercial
  - b) APPROVAL: PZHAC BUSINESS #1229 2450 Calle de Principal, submitted by Armijo Felix. Requesting approval to operate a short-term rental business if approved to build 30x36 ft building. ZONE: Historical Commercial (HC).
  - c) APPROVAL: PZHAC BUSINESS #1245 2030 Calle de Parian, submitted by Maia L Baca. Requesting approval to operate a retail business, Flippin' Vintage. Relocating from Truth of Consequences, NM. ZONE: Historical Commercial (HC).
  - **d) APPROVAL: PZHAC CASE** #061823 2450 Calle de Principal, submitted by Felix Armijo. Requesting approval to build a 30 x 36 ft structure for the purpose of operating short-term rental business. ZONE: Historical Commercial (HC).
  - e) APPROVAL: PZHAC CASE #061850 2550 Calle de San Albino, submitted by Irma Chavez-May. Requesting approval to install 6 ft coyote fence. ZONE: Historical Residential (HR).