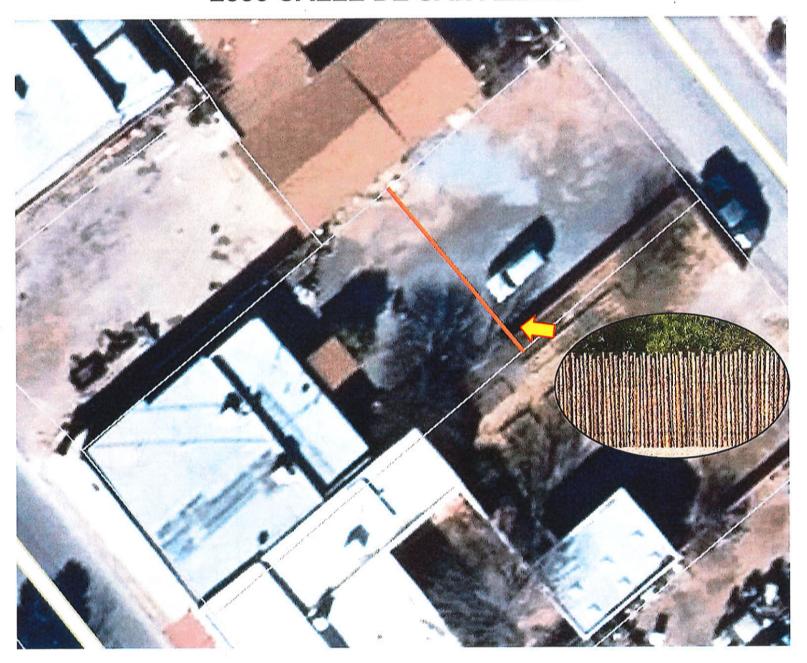

BINO APP

Final Audit Report

2024-06-27

Created:

2024-06-27

By:

GLORIA MAYA (COMDEV@MESILLANM.GOV)

Status:

Signed

Transaction ID:

CBJCHBCAABAAGhy0uWlMn3YOPJTTlOx5vSTlzpp3q\_UZ

### "2550 CALLE DE SAN ALBINO APP" History

- Document created by GLORIA MAYA (COMDEV@MESILLANM.GOV) 2024-06-27 3:07:48 PM GMT
- Document emailed to Irma Chavez-May (irma@irmachavezmay.com) for signature 2024-06-27 3:07:53 PM GMT
- Email viewed by Irma Chavez-May (irma@irmachavezmay.com)
  2024-06-27 3:14:38 PM GMT
- Document e-signed by Irma Chavez-May (irma@irmachavezmay.com)
  Signature Date: 2024-06-27 3:15:13 PM GMT Time Source: server
- Agreement completed. 2024-06-27 - 3:15:13 PM GMT



FENCE CURPENTY IN PLACE. PROPOSED FENCE MARKED. CURPENT FENCE WILL NOT BE PERMONED.

### 2550 CALLE DE SAN ALBINO



- What color?
- Max height?
- Right of Entry form
- Type of Lumber and measurements
- Total length of Fence



NOTES:

FLOOD ZONE "X", AREASDETERMINED TO BE OUTSIDE 500-YEAR FLOOD PLAIN, IN MAP NO. 35013C1093G, EFFECTIVE JULY 6, 2016.

INFORMATION IN THE PIREPARATION OF THIS PLAT DERIVES FROM INSTRUMENT #1614991, FILED JULY 5, 2018, DORA ANA COUNTY RECORDS. ALL CURNERS SET ANE 1/2" IRON ROOS WITH 1" PLASTIC CAPS STAMPED 18078 ALL, IRON ROOS OR MONUMENT FOUND, TAGGEO, STAMPED 18078.

TER PP



"INDEXING INFORMATION FOR COUNTY GLERK"
PARCEL ID. #1614951
PROPERTY OWNER: FRIETZE
PROPERTY LOCATION: TOWN OF MESILIA



PLAT OF SURVEY

SHOWING THE LOCATION OF IMPROVEMENTS
ON A 0.152 ACRE TRACT
IN SECTION 25, T.23S., R.1E.,
N.M.P.M. OF THE U.S.R.S. SURVEYS
BEING U.S.R.S. TRACT 11A-46
TOWN OF MESI