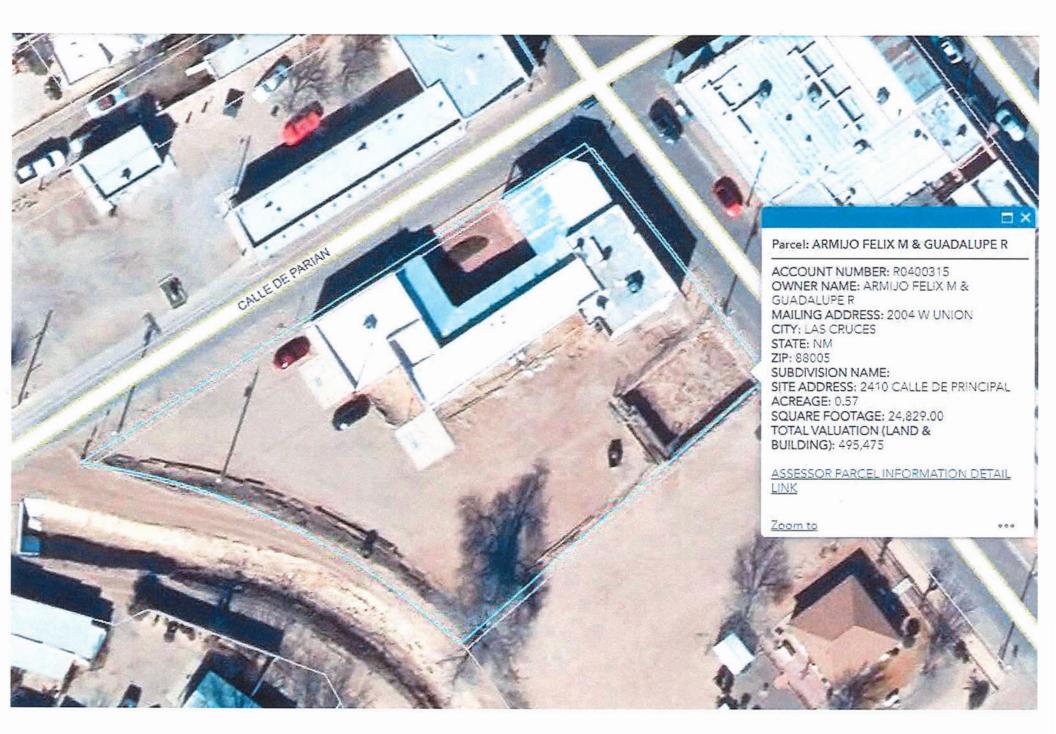

# MONDAY, JULY 8, ~ IMMEDIATELY FOLLOWING PUBLIC HEARING~ AGENDA

- 1. PLEDGE OF ALLEGIANCE
- 2. ROLL CALL & DETERMINATION OF A QUORUM
- 3. CHANGES TO THE AGENDA & APPROVAL
- **4. APPROVAL OF CONSENT AGENDA**: (The Board will be asked to approve by one motion the following items of recurring or routine business. The Consent Agenda is marked with an asterisk \*)
  - a) \*BOT MINUTES Minutes of BOT, 06.25.2024
  - b) APPROVAL: PZHAC SIGN #061845 2355 Calle de Guadalupe, submitted by Mi Corazon Encantado. Requesting approval to install a wall sign by the front door of her business. ZONE: Historical Commercial (HC).
  - c) APPROVAL: PZHAC SIGN #061853 2030 Calle de Parian, submitted by Maia L Baca. Requesting approval to install a hanging sign in the front entrance of her business. ZONE: Historical Commercial (HC).
- 5. PUBLIC INPUT ON CASES The public is invited to address the Board as allowed by the chair.
- 6. ACTION AND CONSIDERATION NEW BUSINESS
  - a) APPROVAL: LIQUOR ESTABLISHMENT LICENSE #1241: Heart of the Desert, 1701 Calle de Mercado Suite #1. Zone: Commercial
  - b) APPROVAL: PZHAC BUSINESS #1229 2450 Calle de Principal, submitted by Armijo Felix. Requesting approval to operate a short-term rental business if approved to build 30x36 ft building. ZONE: Historical Commercial (HC).
  - c) APPROVAL: PZHAC BUSINESS #1245 2030 Calle de Parian, submitted by Maia L Baca. Requesting approval to operate a retail business, Flippin' Vintage. Relocating from Truth of Consequences, NM. ZONE: Historical Commercial (HC).
  - **d) APPROVAL: PZHAC CASE** #061823 2450 Calle de Principal, submitted by Felix Armijo. Requesting approval to build a 30 x 36 ft structure for the purpose of operating short-term rental business. ZONE: Historical Commercial (HC).
  - e) APPROVAL: PZHAC CASE #061850 2550 Calle de San Albino, submitted by Irma Chavez-May. Requesting approval to install 6 ft coyote fence. ZONE: Historical Residential (HR).