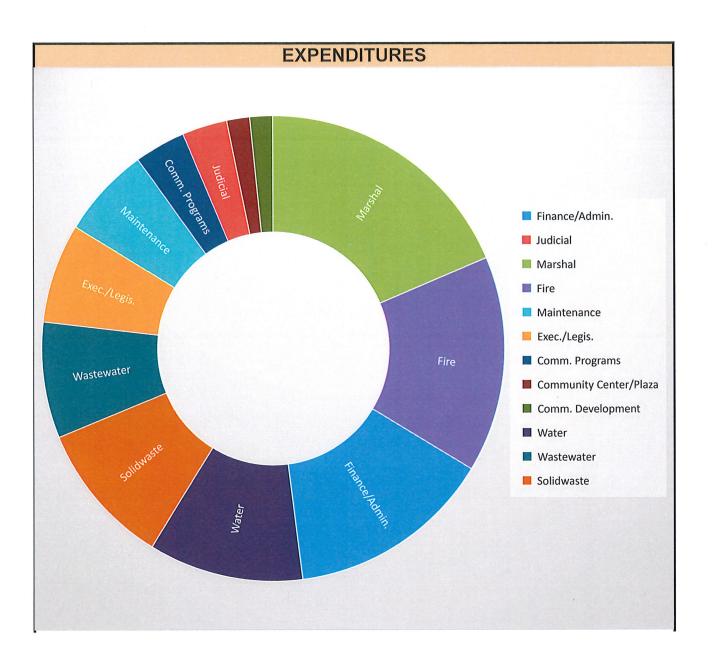

| 84.35%             | \$821,786   | 100.00% | -15.65%    | \$ 974,222   |  |  |  |  |  |  |  |



|                      |                     | REV             | ENUE    |                     |                    |
|----------------------|---------------------|-----------------|---------|---------------------|--------------------|
| YTD<br>REVENUES      | % Rec.              | YTD<br>Money \$ | % Est.  | YTD %<br>over/under | AMOUNT<br>BUDGETED |
| Taxes-Local          | 88.01%              | \$1,250,591     | 100.00% | -11.99%             | \$1,421,000        |
| Taxes-State          | 102.79%             | \$829,799       | 100.00% | 2.79%               | \$807,250          |
| Licenses&Permits     | <sup>°</sup> 99.58% | \$118,992       | 100.00% | -0.42%              | \$119,500          |
| Charges for Services | 79.91%              | \$47,947        | 100.00% | -20.09%