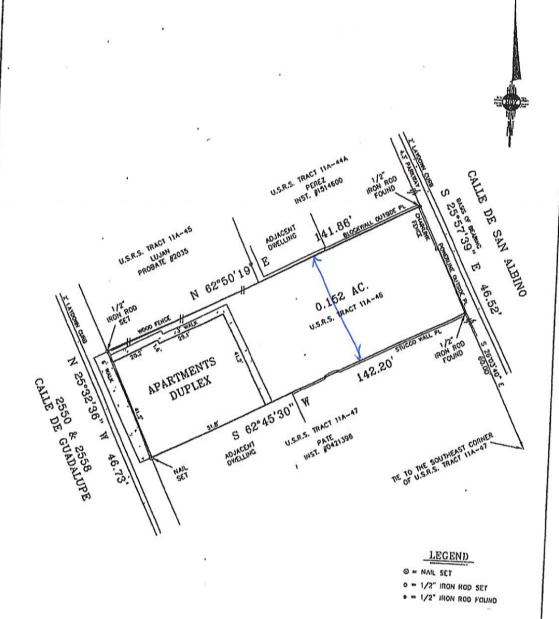

:

Signed

Transaction ID:

CBJCHBCAABAAGhy0uWlMn3YOPJTTlOx5vSTlzpp3q\_UZ

### "2550 CALLE DE SAN ALBINO APP" History

- Document created by GLORIA MAYA (COMDEV@MESILLANM.GOV) 2024-06-27 3:07:48 PM GMT
- Document emailed to Irma Chavez-May (irma@irmachavezmay.com) for signature 2024-06-27 3:07:53 PM GMT
- Email viewed by Irma Chavez-May (irma@irmachavezmay.com)
  2024-06-27 3:14:38 PM GMT
- Document e-signed by Irma Chavez-May (irma@irmachavezmay.com)
  Signature Date: 2024-06-27 3:15:13 PM GMT Time Source: server
- Agreement completed. 2024-06-27 - 3:15:13 PM GMT



FENCE CURPENTY IN PLACE. PROPOSED FENCE MARKED. CURPENT FENCE WILL NOT BE PERMONED.

### 2550 CALLE DE SAN ALBINO



- What color?
- Max height?
- Right of Entry form
- Type of Lumber and measurements
- Total length of Fence



NOTES:

FLOOD ZONE "X", AREASDETERMINED TO BE OUTSIDE 500-YEAR FLOOD PLAIN, IN MAP NO. 35013C1093G, EFFECTIVE JULY 6, 2016.

INFORMATION IN THE PIREPARATION OF THIS PLAT DERIVES FROM INSTRUMENT #1614991, FILED JULY 5, 2018, DORA ANA COUNTY RECORDS. ALL CURNERS SET ANE 1/2" IRON ROOS WITH 1" PLASTIC CAPS STAMPED 18078 ALL, IRON ROOS OR MONUMENT FOUND, TAGGEO, STAMPED 18078.

TER PP



"INDEXING INFORMATION FOR COUNTY GLERK"
PARCEL ID. #1614951
PROPERTY OWNER: FRIETZE
PROPERTY LOCATION: TOWN OF MESILIA



PLAT OF SURVEY

SHOWING THE LOCATION OF IMPROVEMENTS
ON A 0.152 ACRE TRACT
IN SECTION 25, T.23S., R.1E.,
N.M.P.M. OF THE U.S.R.S. SURVEYS
BEING U.S.R.S. TRACT 11A-46
TOWN OF MESILLA
DONA ANA COUNTY
NEW MEXICO

THIS IS TO CENTRY DIAT I AM A NEW MEDICO REOSTERIO LAND SURVEYOR,
THAT PHIS PLA