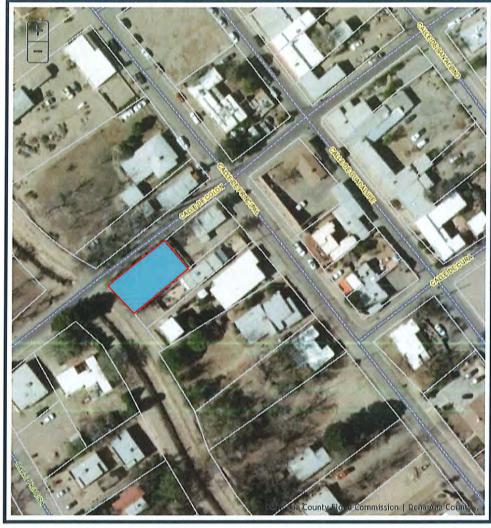

THE BOARD OF TRUSTEES OF THE TOWN OF MESILLA WILL HOLD A <u>REGULAR MEETING</u> ON MONDAY, JULY 22, 2019 AT 6:00 P.M. IN THE BOARD ROOM OF THE MESILLA TOWNHALL, 2231 AVENIDA DE MESILLA.

- 1. PLEDGE OF ALLEGIANCE
- 2. ROLL CALL & DETERMINATION OF A QUORUM
- 3. CHANGES TO THE AGENDA & APPROVAL
- **4. PUBLIC INPUT** The public is invited to address the Board for up to 3 minutes.
- 5. \*APPROVAL OF CONSENT AGENDA The Board will be asked to approve by one motion the following items of recurring or routine business. The Consent Agenda is marked with an asterisk \*:
  - **A.** \*BOT Minutes Minutes of a Regular Meeting on July 8, 2019.
  - **B.** \*PZHAC Case 060932 2225 Calle de Colon, submitted by Rosalia Martinez; a request for a zoning permit to update windows and repaint a dwelling at this address. **Zoned:** Historical Residential (HR).
  - **C.** \*APPROVAL of annual memberships and listing of agreements/contracts.
- **6. OLD BUSINESS:** 
  - **A. BOT Minutes** Minutes of a Regular Meeting on June 24, 2019.
- 7. NEW BUSINESS:
  - **A.** Resolution 2019-12: A resolution by the Board of Trustees allowing for budget adjustments. Cynthia Stoehner-Hernandez, Clerk-Treasurer.
  - **B.** Resolution 2019-13: A resolution adopting the 2018-2019 Fiscal Year End Financial Report for the Town of Mesilla. Cynthia Stoehner-Hernandez, Clerk-Treasurer.
  - C. <u>Resolution 2019-14</u>: A resolution adopting the 2019-2020 Fiscal Year Revenue and Expenditures Budget for the Town of Mesilla. *Cynthia Stoehner-Hernandez, Clerk-Treasurer*.
- 8. BOARD OF TRUSTEE COMMITTEE REPORTS
- 9. BOARD OF TRUSTEE/STAFF COMMENTS
- 10. ADJOURNMENT