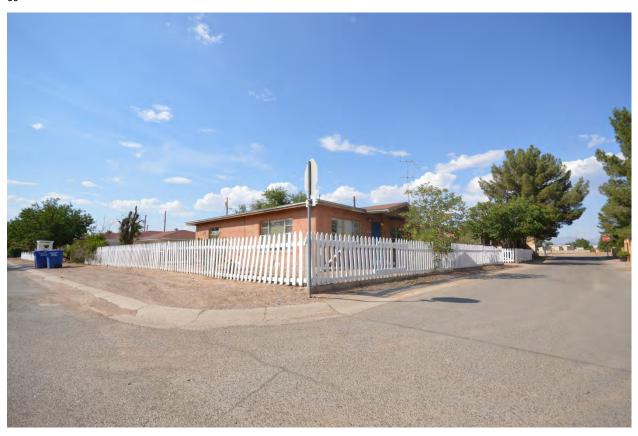

THE BOARD OF TRUSTEES OF THE TOWN OF MESILLA WILL HOLD A <u>REGULAR BOARD</u> <u>MEETING</u> ON MONDAY, JUNE 25, 2018 AT 6:00 P.M. IN THE BOARD ROOM OF THE MESILLA TOWNHALL.

- 1. PLEDGE OF ALLEGIANCE
- 2. ROLL CALL & DETERMINATION OF A QUORUM
- 3. **PUBLIC INPUT –** The public is invited to address the Board for up to 3 minutes.
- 4. CHANGES TO THE AGENDA & APPROVAL
- 5. \*APPROVAL OF CONSENT AGENDA The Board will be asked to approve by one motion the following items of recurring or routine business. The Consent Agenda is marked with an asterisk \*:
  - A. \*BOT Minutes Regular meeting & Work session of June 5, 2018.
  - B. \*BOT Minutes Regular meeting of June 11, 2018.
  - C. \*PZHAC Case 060737 w/CONDITION 1986 Calle de Cura, submitted by Dianne Moore; a request for a building permit to add a gate across a driveway, and replace an existing four-foot-high white picket fence with a six-foot-high white picket fence around a property at this address. Zoned: Historic Residential (HR).