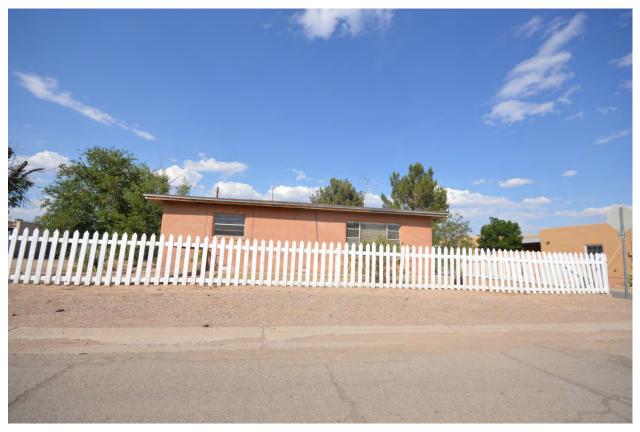

THE BOARD OF TRUSTEES OF THE TOWN OF MESILLA WILL HOLD A <u>REGULAR BOARD</u> <u>MEETING</u> ON MONDAY, JUNE 25, 2018 AT 6:00 P.M. IN THE BOARD ROOM OF THE MESILLA TOWNHALL.

- 1. PLEDGE OF ALLEGIANCE
- 2. ROLL CALL & DETERMINATION OF A QUORUM
- 3. **PUBLIC INPUT –** The public is invited to address the Board for up to 3 minutes.
- 4. CHANGES TO THE AGENDA & APPROVAL
- 5. \*APPROVAL OF CONSENT AGENDA The Board will be asked to approve by one motion the following items of recurring or routine business. The Consent Agenda is marked with an asterisk \*:
  - A. \*BOT Minutes Regular meeting & Work session of June 5, 2018.
  - B. \*BOT Minutes Regular meeting of June 11, 2018.
  - C. \*PZHAC Case 060737 w/CONDITION 1986 Calle de Cura, submitted by Dianne Moore; a request for a building permit to add a gate across a driveway, and replace an existing four-foot-high white picket fence with a six-foot-high white picket fence around a property at this address. Zoned: Historic Residential (HR).