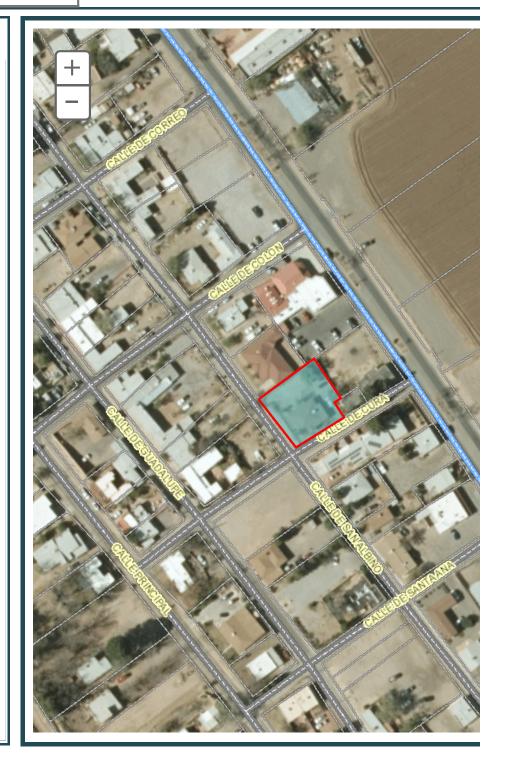

THE BOARD OF TRUSTEES OF THE TOWN OF MESILLA WILL HOLD A <u>REGULAR BOARD</u> <u>MEETING</u> ON MONDAY, JUNE 25, 2018 AT 6:00 P.M. IN THE BOARD ROOM OF THE MESILLA TOWNHALL.

- 1. PLEDGE OF ALLEGIANCE
- 2. ROLL CALL & DETERMINATION OF A QUORUM
- 3. **PUBLIC INPUT –** The public is invited to address the Board for up to 3 minutes.
- 4. CHANGES TO THE AGENDA & APPROVAL
- 5. \*APPROVAL OF CONSENT AGENDA The Board will be asked to approve by one motion the following items of recurring or routine business. The Consent Agenda is marked with an asterisk \*:
  - A. \*BOT Minutes Regular meeting & Work session of June 5, 2018.
  - B. \*BOT Minutes Regular meeting of June 11, 2018.
  - C. \*PZHAC Case 060737 w/CONDITION 1986 Calle de Cura, submitted by Dianne Moore; a request for a building permit to add a gate across a driveway, and replace an existing four-foot-high white picket fence with a six-foot-high white picket fence around a property at this address. Zoned: Historic Residential (HR).