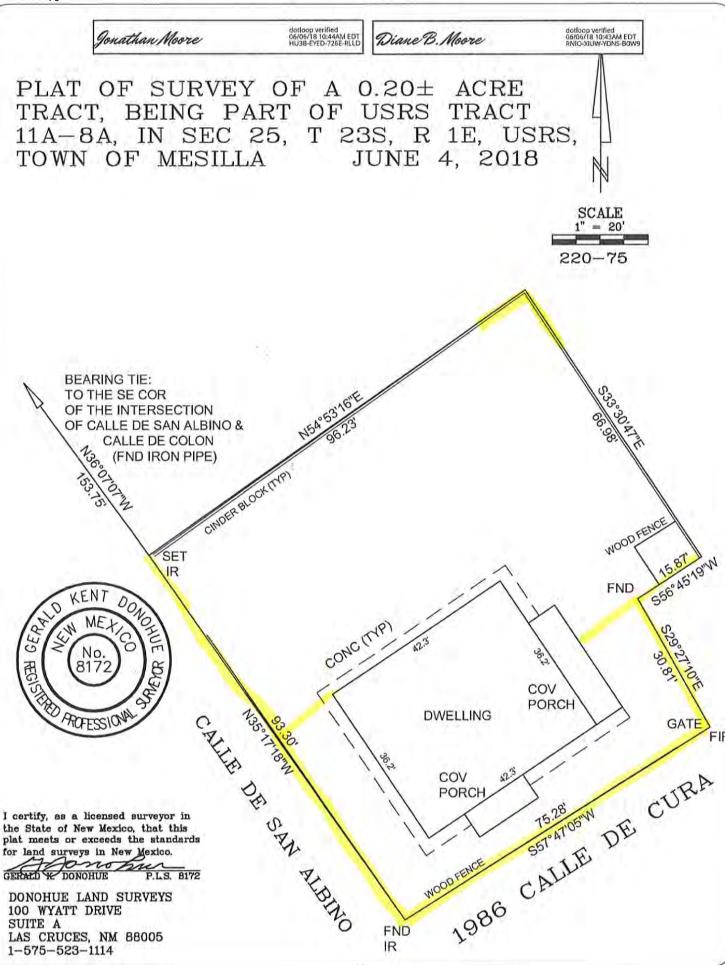

THE BOARD OF TRUSTEES OF THE TOWN OF MESILLA WILL HOLD A <u>REGULAR BOARD</u> <u>MEETING</u> ON MONDAY, JUNE 25, 2018 AT 6:00 P.M. IN THE BOARD ROOM OF THE MESILLA TOWNHALL.

- 1. PLEDGE OF ALLEGIANCE
- 2. ROLL CALL & DETERMINATION OF A QUORUM
- 3. **PUBLIC INPUT –** The public is invited to address the Board for up to 3 minutes.
- 4. CHANGES TO THE AGENDA & APPROVAL
- 5. \*APPROVAL OF CONSENT AGENDA The Board will be asked to approve by one motion the following items of recurring or routine business. The Consent Agenda is marked with an asterisk \*:
  - A. \*BOT Minutes Regular meeting & Work session of June 5, 2018.
  - B. \*BOT Minutes Regular meeting of June 11, 2018.
  - C. \*PZHAC Case 060737 w/CONDITION 1986 Calle de Cura, submitted by Dianne Moore; a request for a building permit to add a gate across a driveway, and replace an existing four-foot-high white picket fence with a six-foot-high white picket fence around a property at this address. Zoned: Historic Residential (HR).