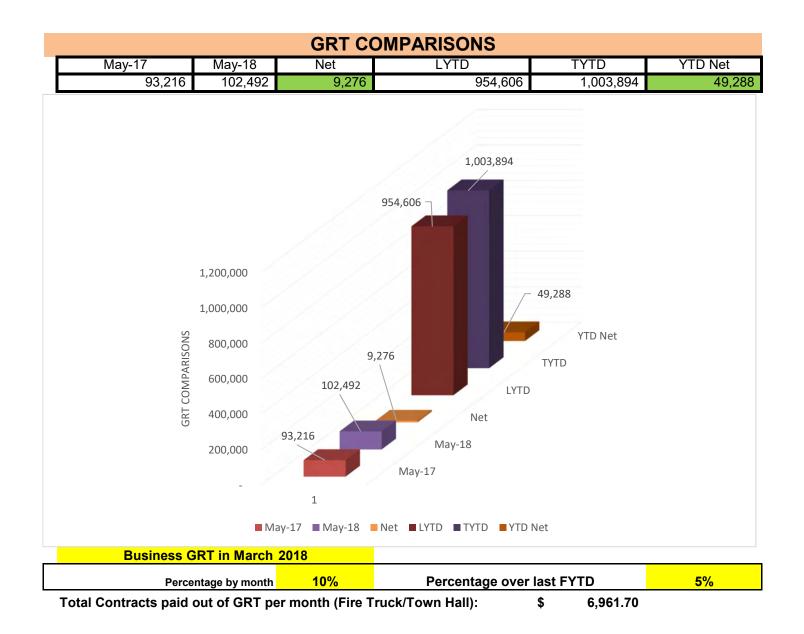

| 100.00% | -45.52%             | \$105,000          |
| Misc. Revenues      | 199.08% | \$28,512        | 100.00% | 99.08%              | \$14,322           |
| Inter-Gov. Grants   | 44.88%  | \$90,000        | 100.00% | -55.12%             | \$200,554          |
| General Fund        | 85.40%  | \$1,310,365     | 100.00% | -14.60%             | \$1,534,331        |
| Water               | 112.75% | \$284,862       | 100.00% | 12.75%              | \$ 252,650         |
| Wastewater          | 116.33% | \$196,739       | 100.00% | 16.33%              | \$ 169,120         |
| Solidwaste          | 96.53%  | \$221,754       | 100.00% | -3.47%              | \$ 229,716         |
| Enterprise Fund     | 107.96% | \$703,355       | 100.00% | 7.96%               | \$651,486          |







DATE: MAY, 2018



#### MAJOR ADDITIONS TO INVENTORY

4.5 to Stortz adapters for hydrants (2)

#### MAINTENANCE OF EQUIPMENT

Brush 31 high pressure oil pump replaced, unit serviced as well. Squad 32 graphics completed. Chain saw from Brush 32 repaired. 2 SCBA air packs returned from repairs and placed in service.

**<u>COMMENTS</u>** Selection process for new volunteers completed and firefighter training started. We are running an internal academy for 12 cadets. Five of the Fire Explorers graduated from local high schools and have now been accepted into the cadet program to start the next step in their journey in the fire service. Congratulations to them all for their had work and continued dedication. The department was notified of the award of \$7,500 in EMS funding from the NM EMS Bu