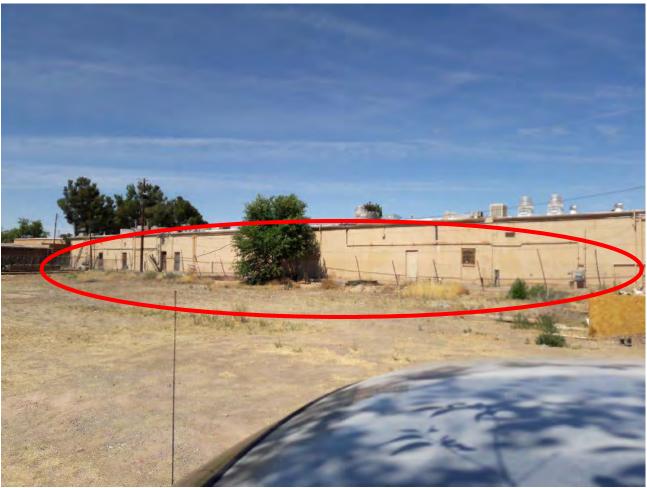

#### PHOTO OF SUBJECT PROPERTIES FROM CALLE DEL NORTE

VIEW OF WIRE FENCE ALONG EAST EDGE OF PROPERTY

VIEW OF A CHAIN LINK FENCE ON A PROPERTY TO THE WEST

VIEW OF FENCE SIMILAR TO THE PROPOSED FENCE ON A PROPERTY TO THE WEST