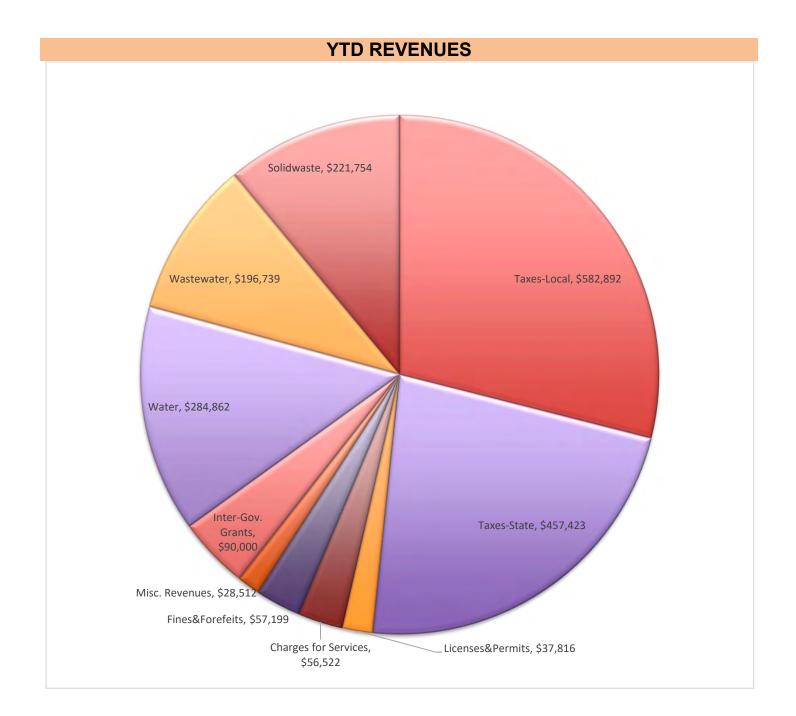

| 100.00% | -45.52%             | \$105,000          |
| Misc. Revenues      | 199.08% | \$28,512        | 100.00% | 99.08%              | \$14,322           |
| Inter-Gov. Grants   | 44.88%  | \$90,000        | 100.00% | -55.12%             | \$200,554          |
| General Fund        | 85.40%  | \$1,310,365     | 100.00% | -14.60%             | \$1,534,331        |
| Water               | 112.75% | \$284,862       | 100.00% | 12.75%              | \$ 252,650         |
| Wastewater          | 116.33% | \$196,739       | 100.00% | 16.33%              | \$ 169,120         |
| Solidwaste          | 96.53%  | \$221,754       | 100.00% | -3.47%              | \$ 229,716         |
| Enterprise Fund     | 107.96% | \$703,355       | 100.00% | 7.96%               | \$651,486          |







DATE: MAY, 2018



#### MAJOR ADDITIONS TO INVENTORY

4.5 to Stortz adapters for hydrants (2)

#### MAINTENANCE OF EQUIPMENT

Brush 31 high pressure oil pump replaced, unit serviced as well. Squad 32 graphics completed. Chain saw from Brush 32 repaired. 2 SCBA air packs returned from repairs and placed in service.

**<u>COMMENTS</u>** Selection process for new volunteers completed and firefighter training started. We are running an internal academy for 12 cadets. Five of the Fire Explorers graduated from local high schools and have now been accepted into the cadet program to start the next step in their journey in the fire service. Congratulations to them all for their had work and continued dedication. The department was notified of the award of \$7,500 in EMS funding from the NM EMS