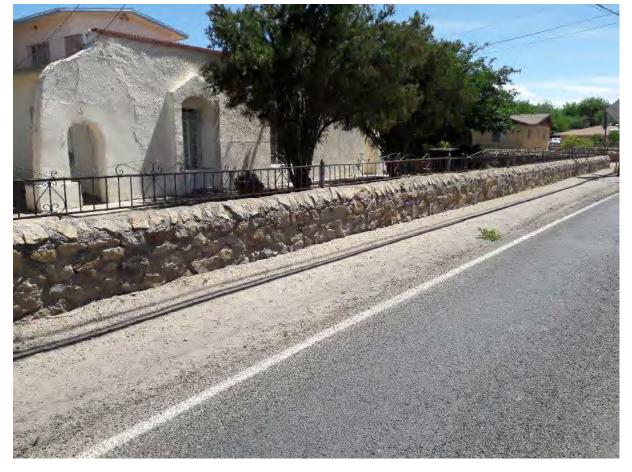

According to the applicant, there are a variety of fence types in the immediate area. These include "coyote fencing" next door, rock walls, chain link, wire, and wood slats several properties away; similar to the type proposed by the applicant. According to the applicant, there are a number of fences and walls that have been approved by the Town that do not appear to have any architectural or historic significance to the properties they are on. The applicant believes that the proposed fence will be similar to other fences that have been allowed in the area, and will be more architecturally appropriate for the property in that it is a style that most likely would have been used with the existing structure.

#### PHOTO OF SUBJECT PROPERTIES FROM CALLE DEL NORTE

VIEW OF WIRE FENCE ALONG EAST EDGE OF PROPERTY

VIEW OF A CHAIN LINK FENCE ON A PROPERTY TO THE WEST

VIEW OF FENCE SIMILAR TO THE PROPOSED FENCE ON A PROPERTY TO THE WEST