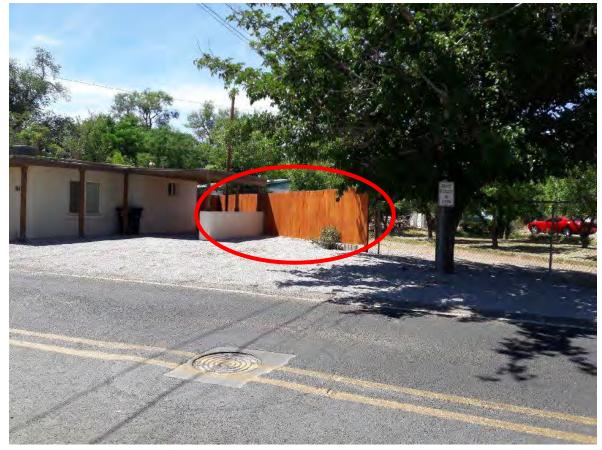

According to the applicant, there are a variety of fence types in the immediate area. These include "coyote fencing" next door, rock walls, chain link, wire, and wood slats several properties away; similar to the type proposed by the applicant. According to the applicant, there are a number of fences and walls that have been approved by the Town that do not appear to have any architectural or historic significance to the properties they are on. The applicant believes that the proposed fence will be similar to other fences that have been allowed in the area, and will be more architecturally appropriate for the property in that it is a style that most likely would have been used with the existing structure.

#### PHOTO OF SUBJECT PROPERTIES FROM CALLE DEL NORTE

VIEW OF WIRE FENCE ALONG EAST EDGE OF PROPERTY

VIEW OF A CHAIN LINK FENCE ON A PROPERTY TO THE WEST

VIEW OF FENCE SIMILAR TO THE PROPOSED FENCE ON A PROPERTY TO THE WEST