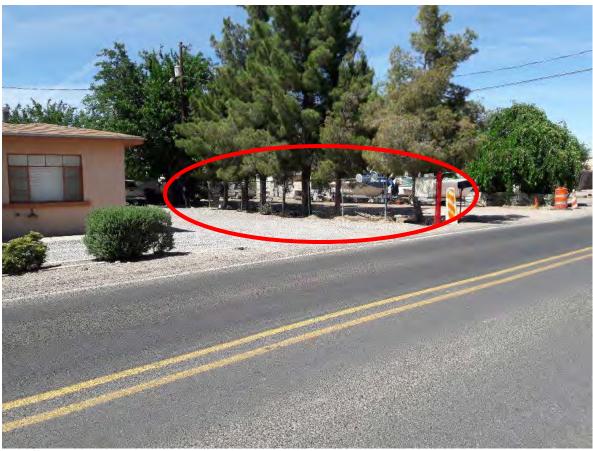

The applicant has two properties at this location, which is immediately west of Andele's Restaurant on Calle del Norte and Avenida de Mesilla. One of the properties is 0.3307 acres (14,405 sq. ft.) in size and is currently vacant. The other is 0.2645 acres (11,533 sq. ft.) in size and is occupied by a one bedroom dwelling that is currently being renovated to make it habitable. The two properties are currently being kept separate.

The fence will be made of six foot high wood slats set vertically, and will be about 105 feet long running across the front of both properties about 5 feet behind the front property lines. (The front property line is seven feet from the edge of the pavement.) A six foot high fence or wall is allowed in the front setbacks of properties in the HC zone by Section 18.60.340(A) - Wall, fence, or hedge which states: "A six-foot maximum height above ground surface level shall be permitted on any part of the required setbacks of front yards or side yards abutting a street in H-R and H-C zones; provided, such wall, fence or hedge is in accord with subsections (D) and (G) of this section." (Subsections (D) and (G) refer to the clear-sight-triangle requirements of the Code.)

#### PHOTO OF SUBJECT PROPERTIES FROM CALLE DEL NORTE

VIEW OF WIRE FENCE ALONG EAST EDGE OF PROPERTY

VIEW OF A CHAIN LINK FENCE ON A PROPERTY TO THE WEST

VIEW OF FENCE SIMILAR TO THE PROPOSED FENCE ON A PROPERTY TO THE WEST