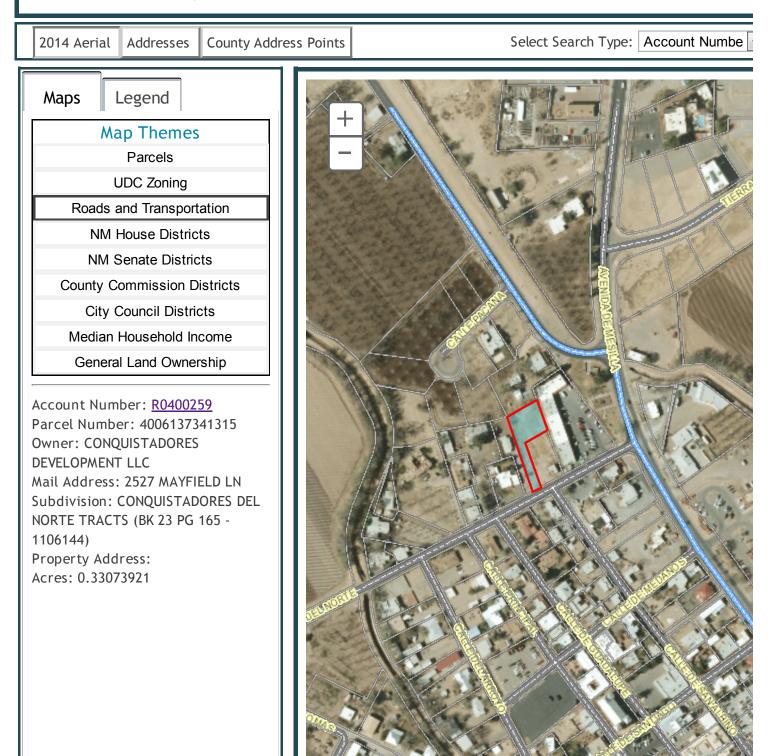

The applicant has two properties at this location, which is immediately west of Andele's Restaurant on Calle del Norte and Avenida de Mesilla. One of the properties is 0.3307 acres (14,405 sq. ft.) in size and is currently vacant. The other is 0.2645 acres (11,533 sq. ft.) in size and is occupied by a one bedroom dwelling that is currently being renovated to make it habitable. The two properties are currently being kept separate.

The fence will be made of six foot high wood slats set vertically, and will be about 105 feet long running across the front of both properties about 5 feet behind the front property lines. (The front property line is seven feet from the edge of the pavement.) A six foot high fence or wall is allowed in the front setbacks of properties in the HC zone by Section 18.60.340(A) - Wall, fence, or hedge which states: "A six-foot maximum height above ground surface level shall be permitted on any part of the required setbacks of front yards or side yards abutting a street in H-R and H-C zones; provided, such wall, fence or hedge is in accord with subsections (D) and (G) of this section." (Subsections (D) and (G) refer to the clear-sight-triangle requirements of the Code.)