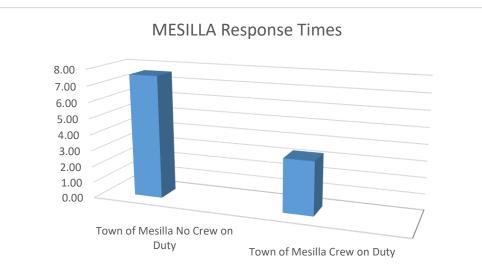

tional Volunteer Fire Counsel.

SUBMITTED BY

Fire Chief Kevin Hoban

Mesilla, NM

This report was generated on 06/05/2018





#### Response Mode: Lights and Sirens | Start Date: 05/01/2018 | End Date: 05/31/2018

| Zone                            | AVERAGE RESPONSE TIME (in minutes) |
|---------------------------------|------------------------------------|
|                                 |                                    |
| La Mesa                         | 15.20                              |
| South Valley                    | 7.49                               |
| Town of Mesilla                 | 4.51                               |
| Town of Mesilla No Crew on Duty | 7.60                               |
| Town of Mesilla Crew on Duty    | 3.30                               |



emergencyreporting.com Doc Id: 342 Page # 1 of 3

Only REVIEWED incidents included.Response Time is Dispatched to Arrived.

Only REVIEWED incidents included.Response Time is Dispatched to Arrived.

Mesilla, NM

This report was generated on 6/5/2018 3:46:04 PM

COUNT

#### Incident Type Count per Zone for Date Range

Start Date: 05/01/2018 | End Date: 05/31/2018



**INCIDENT TYPE** 

#### ZONES

| 31 - Town of Mesilla                                     |    |
|----------------------------------------------------------|----|
| 311 - Medical assist, assist EMS crew                    | 5  |
| 321 - EMS call, excluding vehicle accident with injury   | 20 |
| 381 - Rescue or EMS standby                              | 4  |
| 412 - Gas leak (natural gas or LPG)                      | 1  |
| 4