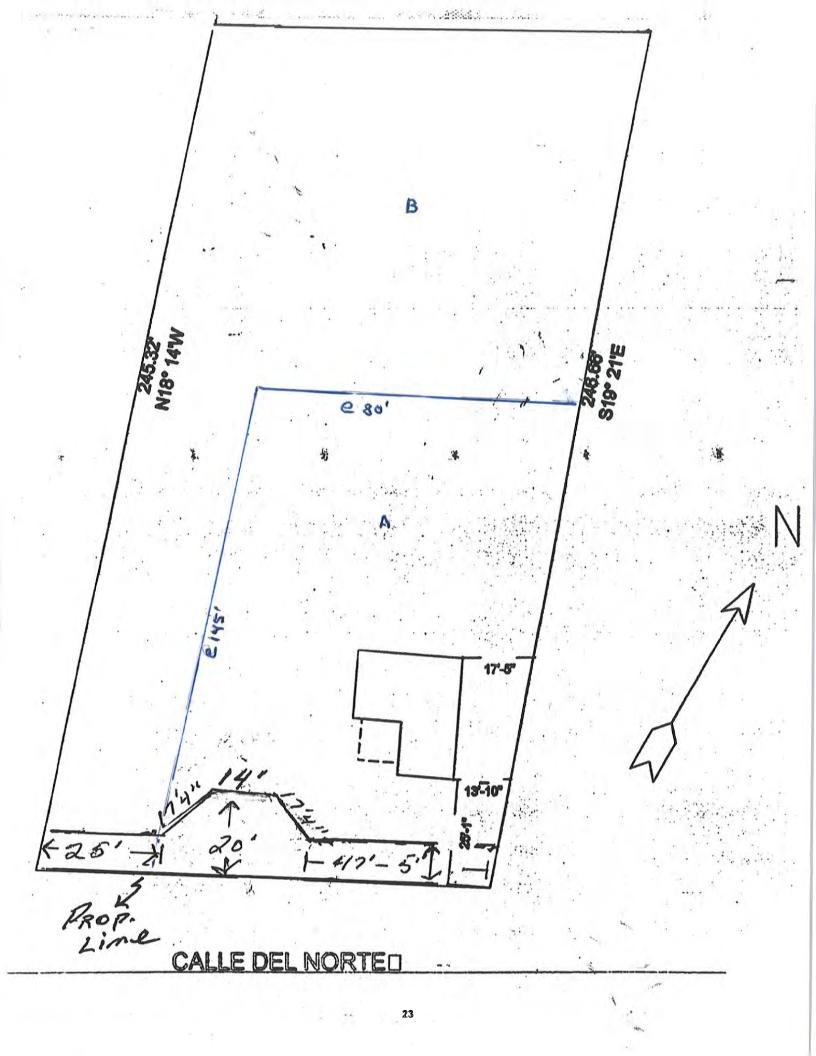

The applicant has two properties at this location, which is immediately west of Andele's Restaurant on Calle del Norte and Avenida de Mesilla. One of the properties is 0.3307 acres (14,405 sq. ft.) in size and is currently vacant. The other is 0.2645 acres (11,533 sq. ft.) in size and is occupied by a one bedroom dwelling that is currently being renovated to make it habitable. The two properties are currently being kept separate.

The fence will be made of six foot high wood slats set vertically, and will be about 105 feet long running across the front of both properties about 5 feet behind the front property lines. (The front property line is seven feet from the edge of the pavement.) A six foot high fence or wall is allowed in the front setbacks of properties in the HC zone by Section 18.60.340(A) - Wall, fence, or hedge which states: "A six-foot maximum height above ground surface level shall be permitted on any part of the required setbacks of front yards or side yards abutting a street in H-R and H-C zones; provided, such wall, fence or hedge is in accord with subsections (D) and (G) of this section." (Subsections (D) and (G) refer to the clear-sight-triangle requirements of the Code.)

A 14 foot wide gate will be located in the fence near the west edge of the smaller property. This will be set back at least 15 feet from the main fence line (20 feet from the property line, 27 feet from the pavement) in order to allow for "clear-sight-triangle" requirements, and to ensure that vehicles will not protrude into traffic when they are stopped at the gate (see attached site plan).

According to the applicant, there are a variety of fence types in the immediate area. These include "coyote fencing" next door, rock walls, chain link, wire, and wood slats several properties away; similar to the type proposed by the applicant. According to the applicant, there are a number of fences and walls that have been approved by the Town that do not appear to have any architectural or historic significance to the properties they are on. The applicant believes that the proposed fence will be similar to other fences that have been allowed in the area, and will be more architecturally appropriate for the property in that it is a style that most likely would have been used with the existing structure.

The applicant has met with the NM Department of Transportation (DOT) to ensure that the location of the fence would be allowed along Calle del Norte by the DOT, since Calle del Norte is a State road. The DOT approved the proposed location of the Fence as shown with the assumption that one driveway will provide access to Calle del Norte from both properties, and that vehicles will not back out onto the road. This fits with the DOT's desire to limit the number of access points to Calle del Norte in this area. (The DOT's decision was not based on historical or architectural compatibility with the area.)

There are no restrictions in the Code prohibiting the use of one driveway by two properties, provided that the driveway meets Fire Code requirements for access to the properties at the time they are developed. At this point in time, only one property is developed. Since the existing structure is directly accessible from the gate, it currently meets fire code requirements for access (see attached Fire Apparatus Access Road requirements). Any future development of the property for residential purposes will need to meet the access requirements of the Fire Code.