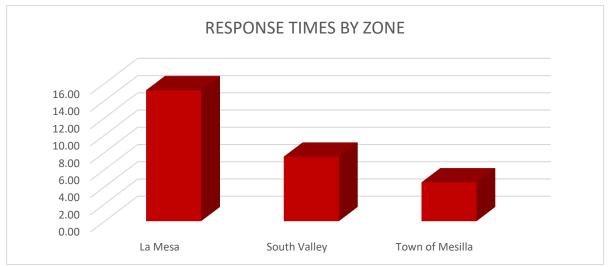

pleted. Chain saw from Brush 32 repaired. 2 SCBA air packs returned from repairs and placed in service.

**<u>COMMENTS</u>** Selection process for new volunteers completed and firefighter training started. We are running an internal academy for 12 cadets. Five of the Fire Explorers graduated from local high schools and have now been accepted into the cadet program to start the next step in their journey in the fire service. Congratulations to them all for their had work and continued dedication. The department was notified of the award of \$7,500 in EMS funding from the NM EMS Bureau. We have applied for additional funding for PPE from the Globe Corp throught the National Volunteer Fire Counsel.

SUBMITTED BY

Fire Chief Kevin Hoban

Mesilla, NM

This report was generated on 06/05/2018





#### Response Mode: Lights and Sirens | Start Date: 05/01/2018 | End Date: 05/31/2018

| Zone                            | AVERAGE RESPONSE TIME (in minutes) |
|---------------------------------|------------------------------------|
|                                 |                                    |
| La Mesa                         | 15.20                              |
| South Valley                    | 7.49                               |
| Town of Mesilla                 | 4.51                               |
| Town of Mesilla No Crew on Duty | 7.60                               |
| Town of Mesilla Crew on Duty    | 3.30                               |



emergencyreporting.com Doc Id: 342 Page # 1 of 3

Only REVIEWED incidents included.Response Time is Dispatched to Arrived.