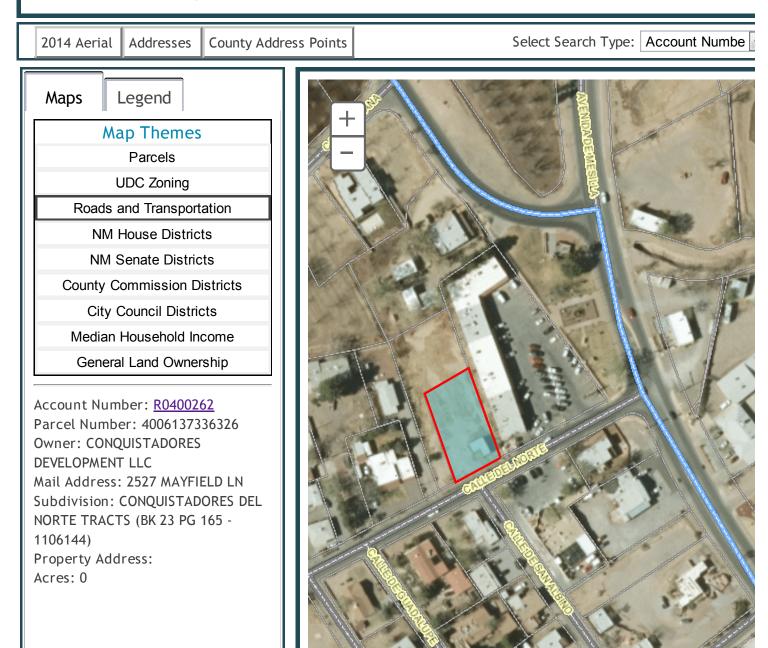

#### JUNE 4, 2018 PZHAC CASES TO THE BOT

1. **Case 060734w/CONDITION** – 1988 Calle del Norte, submitted by Rocky Burke; a request for a building permit to install a six foot high wood fence and gate across the front of two properties at and adjacent to this address. Zoned: Historical Commercial (HC). (**Discussed during Work Session**)

#### Item:

**Case 060734** – 1988 Calle del Norte, submitted by Rocky Burke; a request to for a building permit to install a six foot high wood fence and gate across the front of two properties at and adjacent to this address. Zoned: Historical Commercial (HC).

The applicant has two properties at this location, which is immediately west of Andele's Restaurant on Calle del Norte and Avenida de Mesilla. One of the properties is 0.3307 acres (14,405 sq. ft.) in size and is currently vacant. The other is 0.2645 acres (11,533 sq. ft.) in size and is occupied by a one bedroom dwelling that is currently being renovated to make it habitable. The two properties are currently being kept separate.