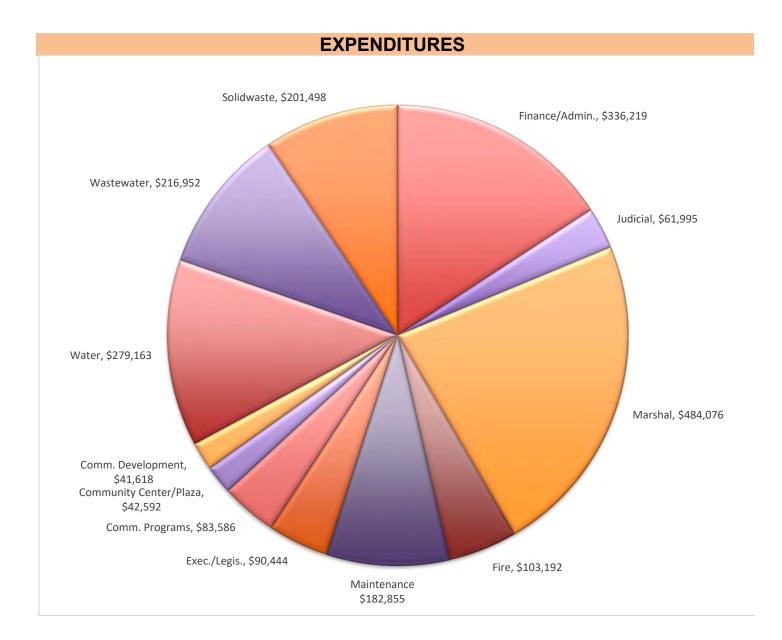

#### 9. \*STAFF REPORTS:

Community Development Community Programs Finance Department Fire Department Marshal's Department Public Works Department