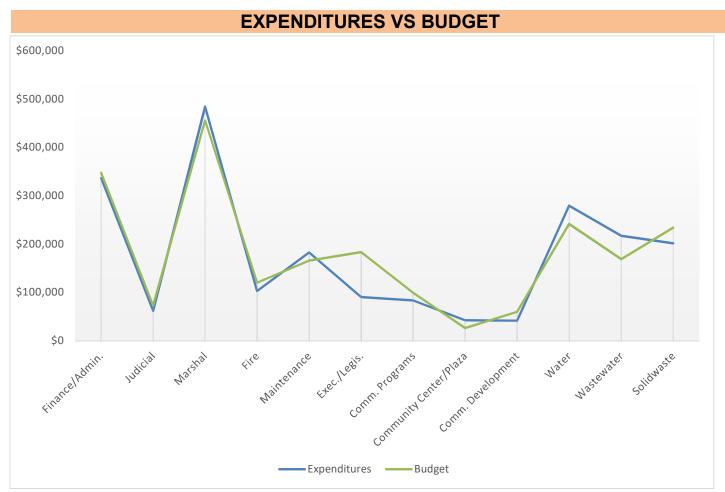

#### 9. \*STAFF REPORTS:

Community Development Community Programs Finance Department Fire Department Marshal's Department Public Works Department