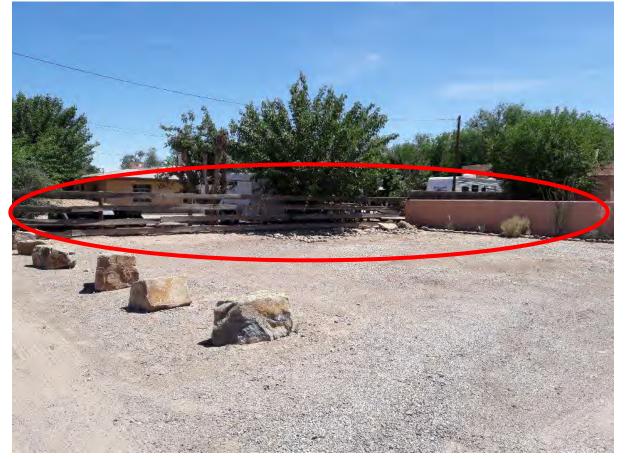

According to the applicant, there are a variety of fence types in the immediate area. These include "coyote fencing" next door, rock walls, chain link, wire, and wood slats several properties away; similar to the type proposed by the applicant. According to the applicant, there are a number of fences and walls that have been approved by the Town that do not appear to have any architectural or historic significance to the properties they are on. The applicant believes that the proposed fence will be similar to other fences that have been allowed in the area, and will be more architecturally appropriate for the property in that it is a style that most likely would have been used with the existing structure.

#### PHOTO OF SUBJECT PROPERTIES FROM CALLE DEL NORTE

VIEW OF WIRE FENCE ALONG EAST EDGE OF PROPERTY

VIEW OF A CHAIN LINK FENCE ON A PROPERTY TO THE WEST

VIEW OF FENCE SIMILAR TO THE PROPOSED FENCE ON A PROPERTY TO THE WEST