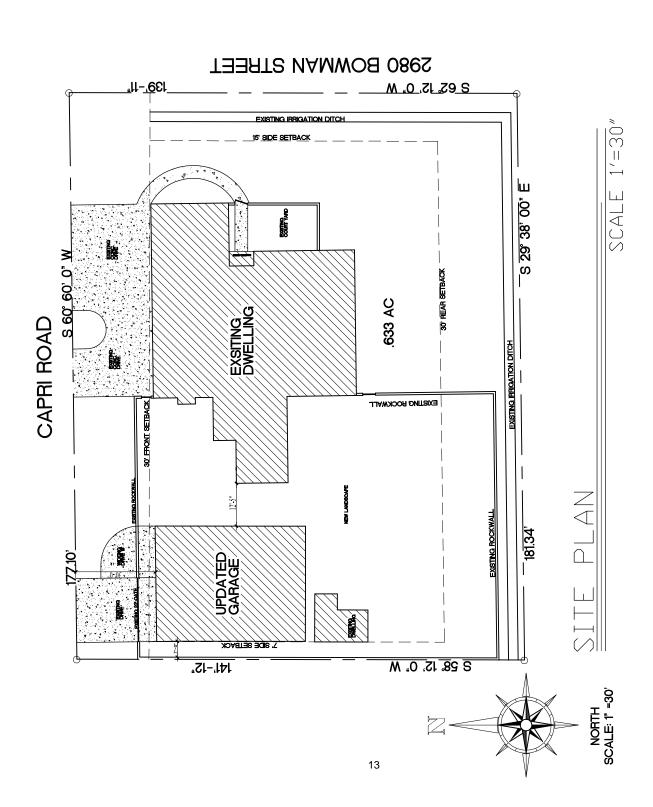

#### ITEM:

1. <u>Case 060740:</u> 2980 Bowman Street, submitted by Everett Crawford; a request for a building permit to re-construct a garage and storage building on a residential property at this address. **Zoned: Residential, one acre (R-1).** 

#### **BACKGROUND:**

The applicant is proposing to re-construct his garage and storage located at the back of the property at 2980 Bowman Street. The rear setback will remain 7 feet from the back-property line. The elevation of the proposed re-construction of the garage is 20°. This is permissible per Mesilla Town Code (MTC) as the R-1 zone code refers to the same height requirement as the RF Zone below:

#### 18.20.050 Development standards.

D. Height Limitations. The maximum height of buildings or structures in the RF zone shall be two stories or 30 feet, whichever is less.

Estimated Cost: \$50,000

#### FINDINGS:

- The PZHAC has jurisdiction to review and recommend approval of this request to the BOT.
- The proposed work consists of reconstructing a building that was already in existence.
- The proposed work is not increasing or decreasing in area.
- The height of the proposed structure will be 20' and meet MTC.

#### SUPPORT INFORMATION:

- Application
- Site Plan
- Floor Plan