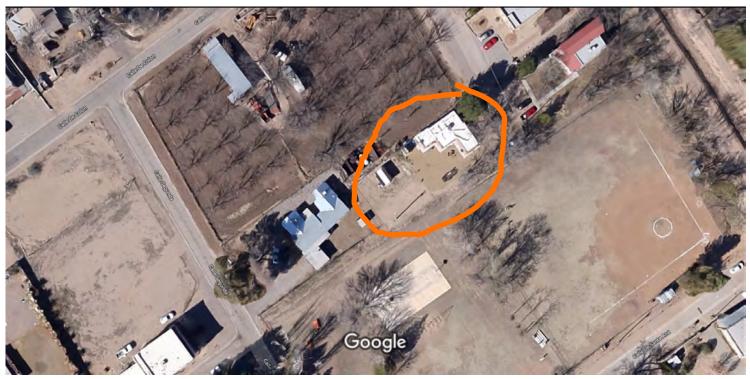

#### ITEM:

1. <u>Case 060740:</u> 2980 Bowman Street, submitted by Everett Crawford; a request for a building permit to re-construct a garage and storage building on a residential property at this address. **Zoned: Residential, one acre (R-1).** 

# Google Maps 2980 Bowman St

Imagery ©2018 Google, Map data ©2018 Google 20 ft I

6/27/2018 Print Map

## 2980 Bowman

| ACCOUNTNUMBER: | R0400863                      | PARCELNUMBER: | 4007137355350       |
|----------------|-------------------------------|---------------|---------------------|
| OWNERNAME:     | CRAWFORD W EVERETT & JOY LYNN | MAILADDR1:    | PO BOX 787          |
| CITY:          | MESILLA PARK                  | STATE:        | NM                  |
| ZIP:           | 88047-0787                    | LOT:          | LT 1 2 PART OF LT 3 |
| BLOCK:         |                               | SUBNAME:      | BASON MANOR 807     |
| TRS:           | T23S R2E S30                  | SITUSADDRS:   | 2980 BOWMAN ST      |
| TOTALACRES:    | 0.60516529                    |               |                     |