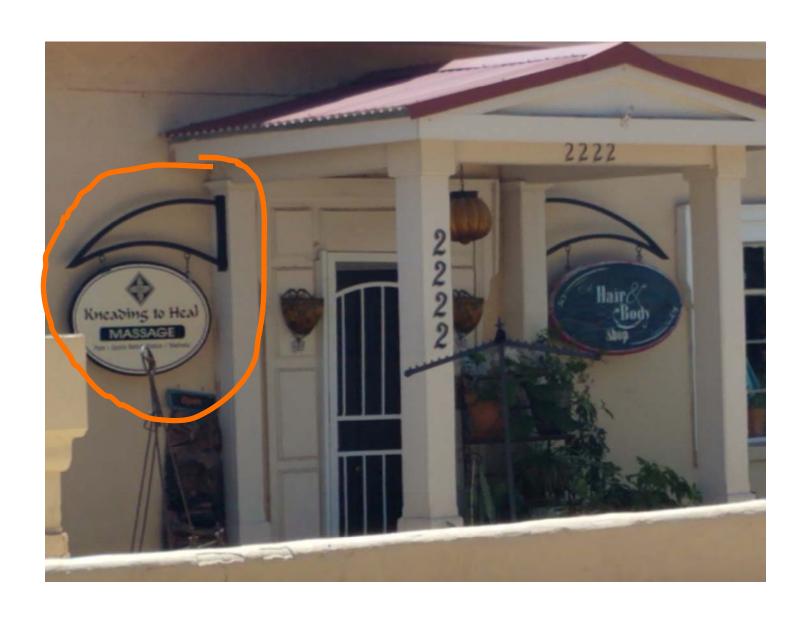

#### ITEM:

**3.** Case 060742: 2222 Avenida de Mesilla, submitted by Patrizia Gregory for "Kneading to Heal"; a request for a building permit to allow the installation of a six square foot sign on the front of a commercial structure at this address. **Zoned: Historical Commercial** (HC).

#### **BACKGROUND:**

The applicant's business has moved into the old "Casa Rosa" place at 2222 Avenida de Mesilla. They are proposing to place their sign at this location.

#### **FINDINGS:**

- The PZHAC has jurisdiction to review and recommend approval of this request to the BOT.
- The proposed work consists of placing a 6 sq. ft. sign.
- The proposed sign meets the Town Code.