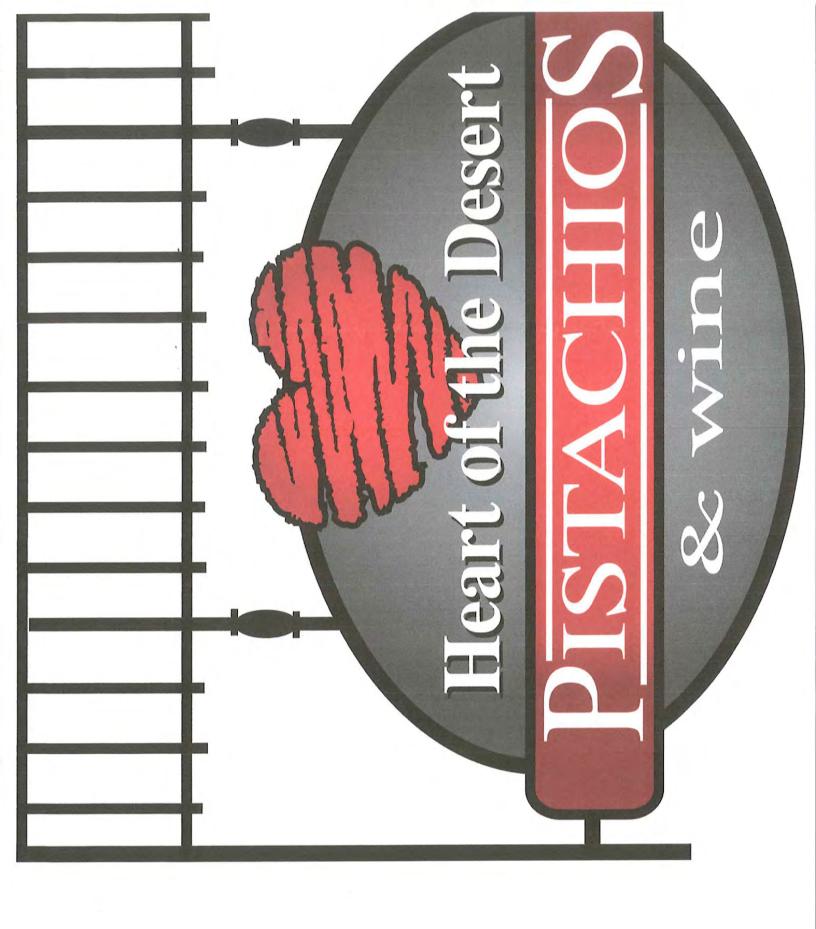

33    |
| CITY:          | MESILLA                                                     | STATE:        | NM            |
| ZIP:           | 88046                                                       | LOT:          |               |
| BLOCK:         |                                                             | SUBNAME:      |               |
| TRS:           | T23S R1E S25                                                | SITUSADDRS:   |               |
| TOTALACRES:    | 0.03209366                                                  |               |               |

# Google Maps 2350 Calle Principal



Imagery ©2018 Google, Map data ©2018 Google

# Google Maps 2420 Calle Principal



Image capture: Dec 2017 © 2018 Google

Las Cruces, New Mexico



Google, Inc.

Street View - Dec 2017







#### **Marianne Schweers**

From: Mary Helen Ratje [mhratje@comcast.net]
Sent: Wednesday, June 20, 2018 11:02 PM

To: Marianne Schweers
Subject: Sign for Heart of the Desert

Good Morning Marianne,

Paul Taylor gives his consent for the Heart of the Desert sign to go up on the 2350 Calle de Principal property.

Sincerely, Paul Taylor by Mary Helen Taylor Ratje=