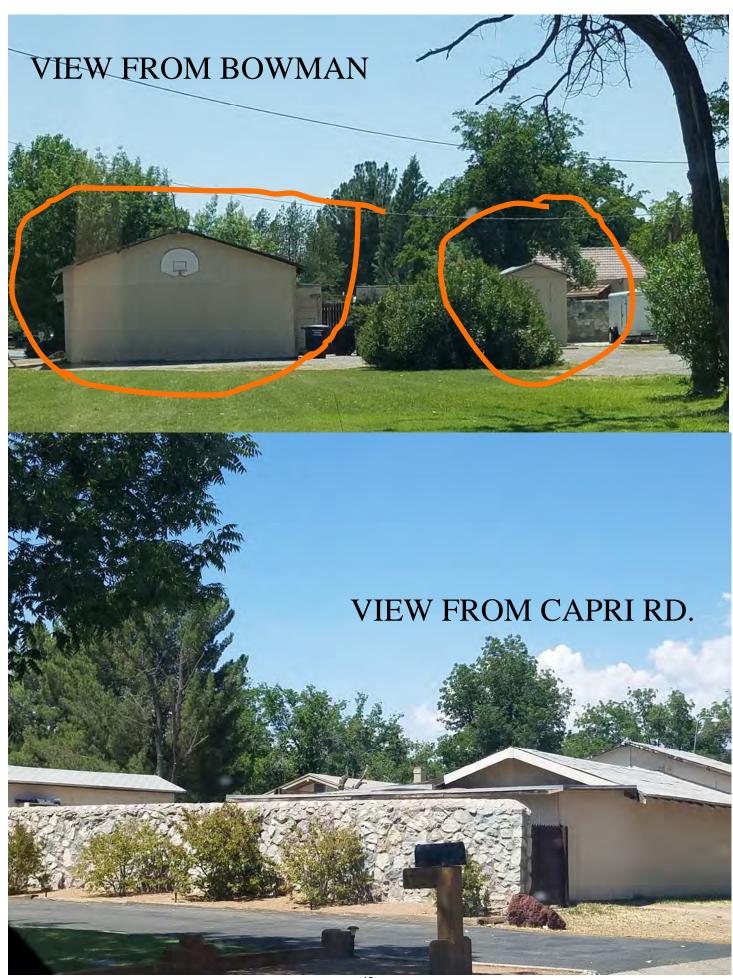

#### **Building Permits**

- **1.** Case 060740: 2980 Bowman Street, submitted by Everett Crawford; a request for a building permit to replace and upgrade an existing garage and storage building on a residential property at this address. **Zoned: Residential, one acre (R-1).**
- **2.** Case 060741: 2652 Calle Primera, submitted by Samuel Kane, a request for a building permit to construct a six-foot-high flat-topped rock wall along the western edge and part of the southern edge, and in the back yard of a residential property at this address. **Zoned: Historic Residential (HR)**

#### ITEM:

1. <u>Case 060740:</u> 2980 Bowman Street, submitted by Everett Crawford; a request for a building permit to re-construct a garage and storage building on a residential property at this address. **Zoned: Residential, one acre (R-1).** 

#### **BACKGROUND:**

The applicant is proposing to re-construct his garage and storage located at the back of the property at 2980 Bowman Street. The rear setback will remain 7 feet from the back-property line. The elevation of the proposed re-construction of the garage is 20°. This is permissible per Mesilla Town Code (MTC) as the R-1 zone code refers to the same height requirement as the RF Zone below: