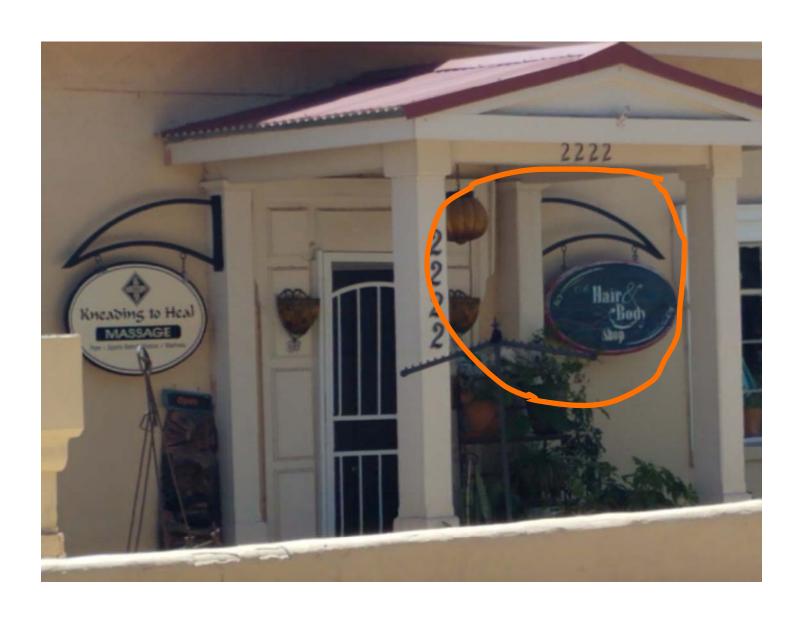

#### ITEM:

**4.** Case 060743: 2222 Avenida de Mesilla, submitted by Kirstie Robles for "A Hair and Body Shop"; a request for a building permit to allow the installation of a 4.5 square foot sign on the front of a commercial structure at this address. **Zoned: Historical Commercial (HC).** 

#### **BACKGROUND:**

The applicant's business has moved into the old "Casa Rosa" place at 2222 Avenida de Mesilla. They are proposing to place their sign at this location. This would be the second proposed sign at this location.