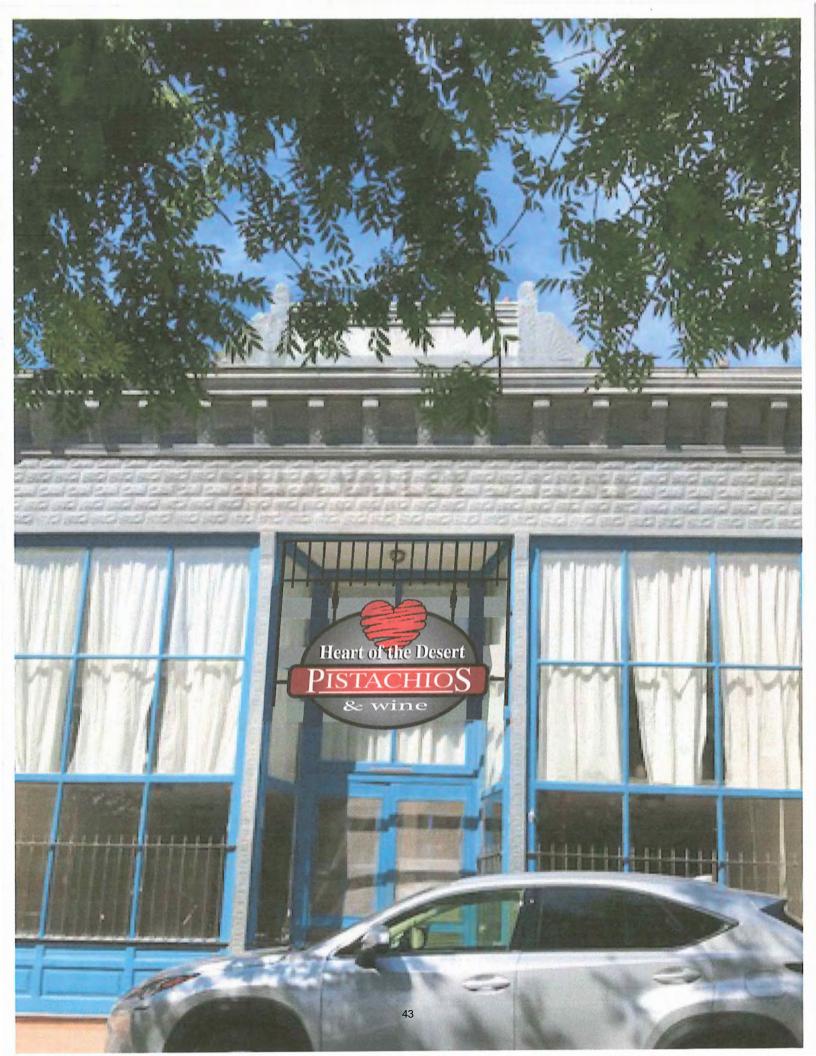

#### **Sign Permits:**

- **3.** Case 060742: 2222 Avenida de Mesilla, submitted by Patrizia Gregory for "Kneading to Heal"; a request for a building permit to allow the installation of a six square foot sign on the front of a commercial structure at this address. **Zoned: Historical Commercial** (HC).
- **4.** Case 060743: 2222 Avenida de Mesilla, submitted by Kirstie Robles for "A Hair and Body Shop"; a request for a building permit to allow the installation of a 4.5 square foot sign on the front of a commercial structure at this address. **Zoned: Historical Commercial (HC).**
- **5.** Case 060744: 2350 Calle de Principal, submitted by Marianne Schweers for "Heart of the Desert Pistachios & Wines;" a request for a sign permit to install an oval sign, 15 sq. ft., at their business. **Zoned: Historic Commercial (HC).**
- VII. PZHAC COMMENTS
- VIII. ADJOURNMENT