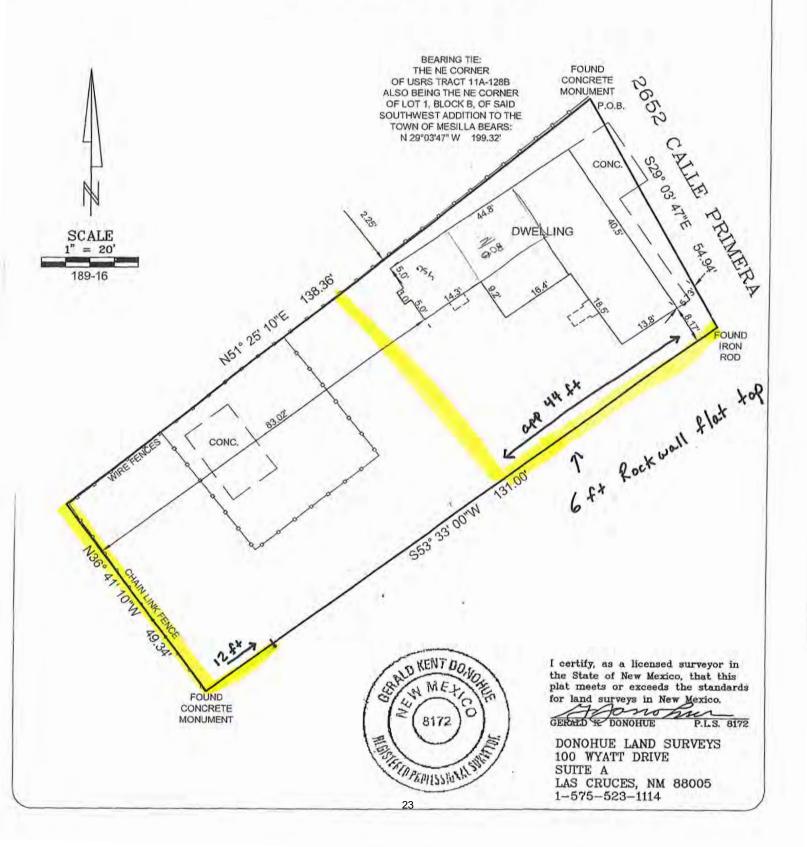

#### ITEM:

**2.** Case 060741: 2652 Calle Primera, submitted by Samuel Kane, a request for a building permit to construct a six-foot-high flat-topped rock wall along the western edge and part of the southern edge, and in the back yard of a residential property at this address.

**Zoned:** Historic Residential (HR)

#### **BACKGROUND:**

The applicant is proposing to construct a six-foot-high flat-topped rock wall along the western edge, in the back yard and part of the southern edge of his property at 2652 Calle Primera.

#### 18.60.340 Wall, fence, or hedge.

A. Height (see illustration in Appendix A).

1. A six-foot maximum height above ground surface level shall be permitted on any part of the required setbacks of front yards or side yards abutting a street in H-R and H-C zones; provided, such wall, fence or hedge is in accord with subsections (D) and (G) of this section.

2.

- D. There shall be no fence, wall, hedge, or obstruction more than three feet above street curb level or ground level at edge of street in the clear sight triangle, measured 30 feet in both directions on the property line from a corner.
- E. Walls or fences constructed within the front yard setback area facing a street within the **H-R**, H-C, R-1 zones must be built with the following materials only: stucco, brick, **stone**, wood, adobe and wrought iron.
- G. No walls, fences, hedges or other obstructions may be placed near exits from driveways or parking areas which block a driver's view of approaching traffic for a distance of 90 feet in both directions.

Estimated Cost: \$1,500

#### FINDINGS:

- The PZHAC has jurisdiction to review and recommend approval of this request to the BOT.
- The proposed work consists of constructing a rock wall at 2652 Calle Primera.
- The proposed work is along the property line at this address.
- The height of the proposed wall will not exceed 6 feet per MTC 18.60.340.
- A Right-of-Entry form for each of the abutting properties must be obtained in order to proceed.