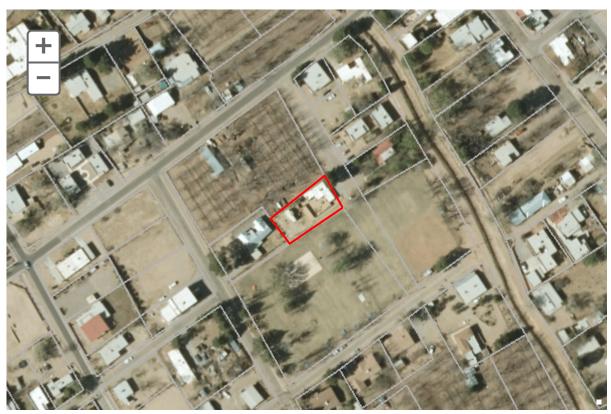

#### ITEM:

**3.** Case 060742: 2222 Avenida de Mesilla, submitted by Patrizia Gregory for "Kneading to Heal"; a request for a building permit to allow the installation of a six square foot sign on the front of a commercial structure at this address. **Zoned: Historical Commercial** (HC).

#### **SUPPORTING INFORMATION:**

- Application
- Map

## 2222 AVENIDA DE MESILLA

| ACCOUNTNUMBER: | R0401162     | PARCELNUMBER: | 4006137241392      |
|----------------|--------------|---------------|--------------------|
| OWNERNAME:     | BINNS LTD CO | MAILADDR1:    | 151 S DON ROSER DR |
| CITY:          | LAS CRUCES   | STATE:        | NM                 |
| ZIP:           | 88011        | LOT:          | 1                  |
| BLOCK:         |              | SUBNAME:      | CASA ROSA TRACTS   |
| TRS:           | T23S R1E S25 | SITUSADDRS:   |                    |
| TOTALACRES:    | 0.16000918   |               |                    |