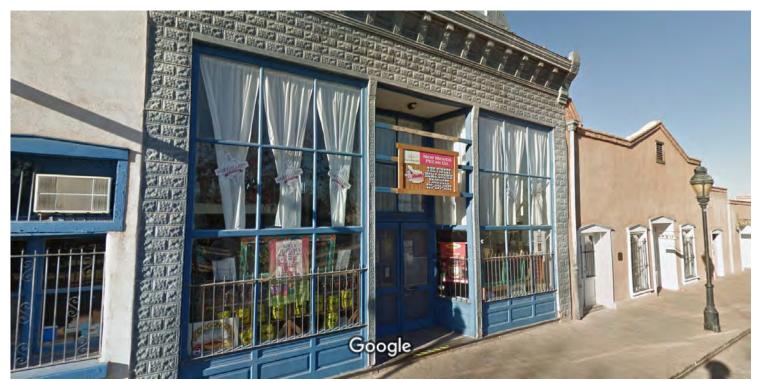

|
| OWNERNAME:     | TAYLOR J PAUL TRUSTEE J PAUL & MARY H D TAYLOR REV<br>TRUST | MAILADDR1:    | PO BOX 133    |
| CITY:          | MESILLA                                                     | STATE:        | NM            |
| ZIP:           | 88046                                                       | LOT:          |               |
| BLOCK:         |                                                             | SUBNAME:      |               |
| TRS:           | T23S R1E S25                                                | SITUSADDRS:   |               |
| TOTALACRES:    | 0.03209366                                                  |               |               |

# Google Maps 2350 Calle Principal



Imagery ©2018 Google, Map data ©2018 Google

# Google Maps 2420 Calle Principal



Image capture: Dec 2017 © 2018 Google

Las Cruces, New Mexico



Google, Inc.

Street View - Dec 2017







#### **Marianne Schweers**

From: Mary Helen Ratje [mhratje@comcast.net]
Sent: Wednesday, June 20, 2018 11:02 PM

To: Marianne Schweers
Subject: Sign for Heart of the Desert

Good Morning Marianne,

Paul Taylor gives his consent for the Heart of the Desert sign to go up on the 2350 Calle de Principal property.

Sincerely, Paul Taylor by Mary Helen Taylor Ratje=