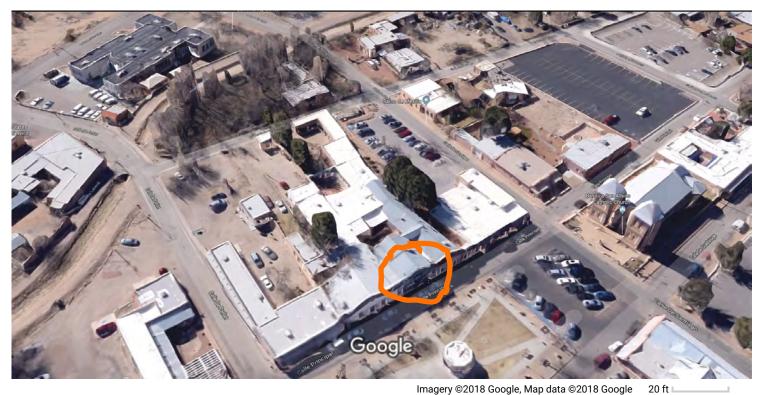

---------------------------------------------------|---------------|---------------|
| OWNERNAME:     | TAYLOR J PAUL TRUSTEE J PAUL & MARY H D TAYLOR REV<br>TRUST | MAILADDR1:    | PO BOX 133    |
| CITY:          | MESILLA                                                     | STATE:        | NM            |
| ZIP:           | 88046                                                       | LOT:          |               |
| BLOCK:         |                                                             | SUBNAME:      |               |
| TRS:           | T23S R1E S25                                                | SITUSADDRS:   |               |
| TOTALACRES:    | 0.03209366                                                  |               |               |

# Google Maps 2350 Calle Principal



Imagery ©2018 Google, Map data ©2018 Google

# Google Maps 2420 Calle Principal



Image capture: Dec 2017 © 2018 Google

Las Cruces, New Mexico



Google, Inc.

Street View - Dec 2017







#### **Marianne Schweers**

From: Mary Helen Ratje [mhratje@comcast.net]
Sent: Wednesday, June 20, 2018 11:02 PM

To: Marianne Schweers
Subject: Sign for Heart of the Desert

Good Morning Marianne,

Paul Taylor gives his consent for the Heart of the Desert sign to go up on the 2350 Calle de Principal property.

Sincerely, Paul Taylor by Mary Helen Taylor Ratje=