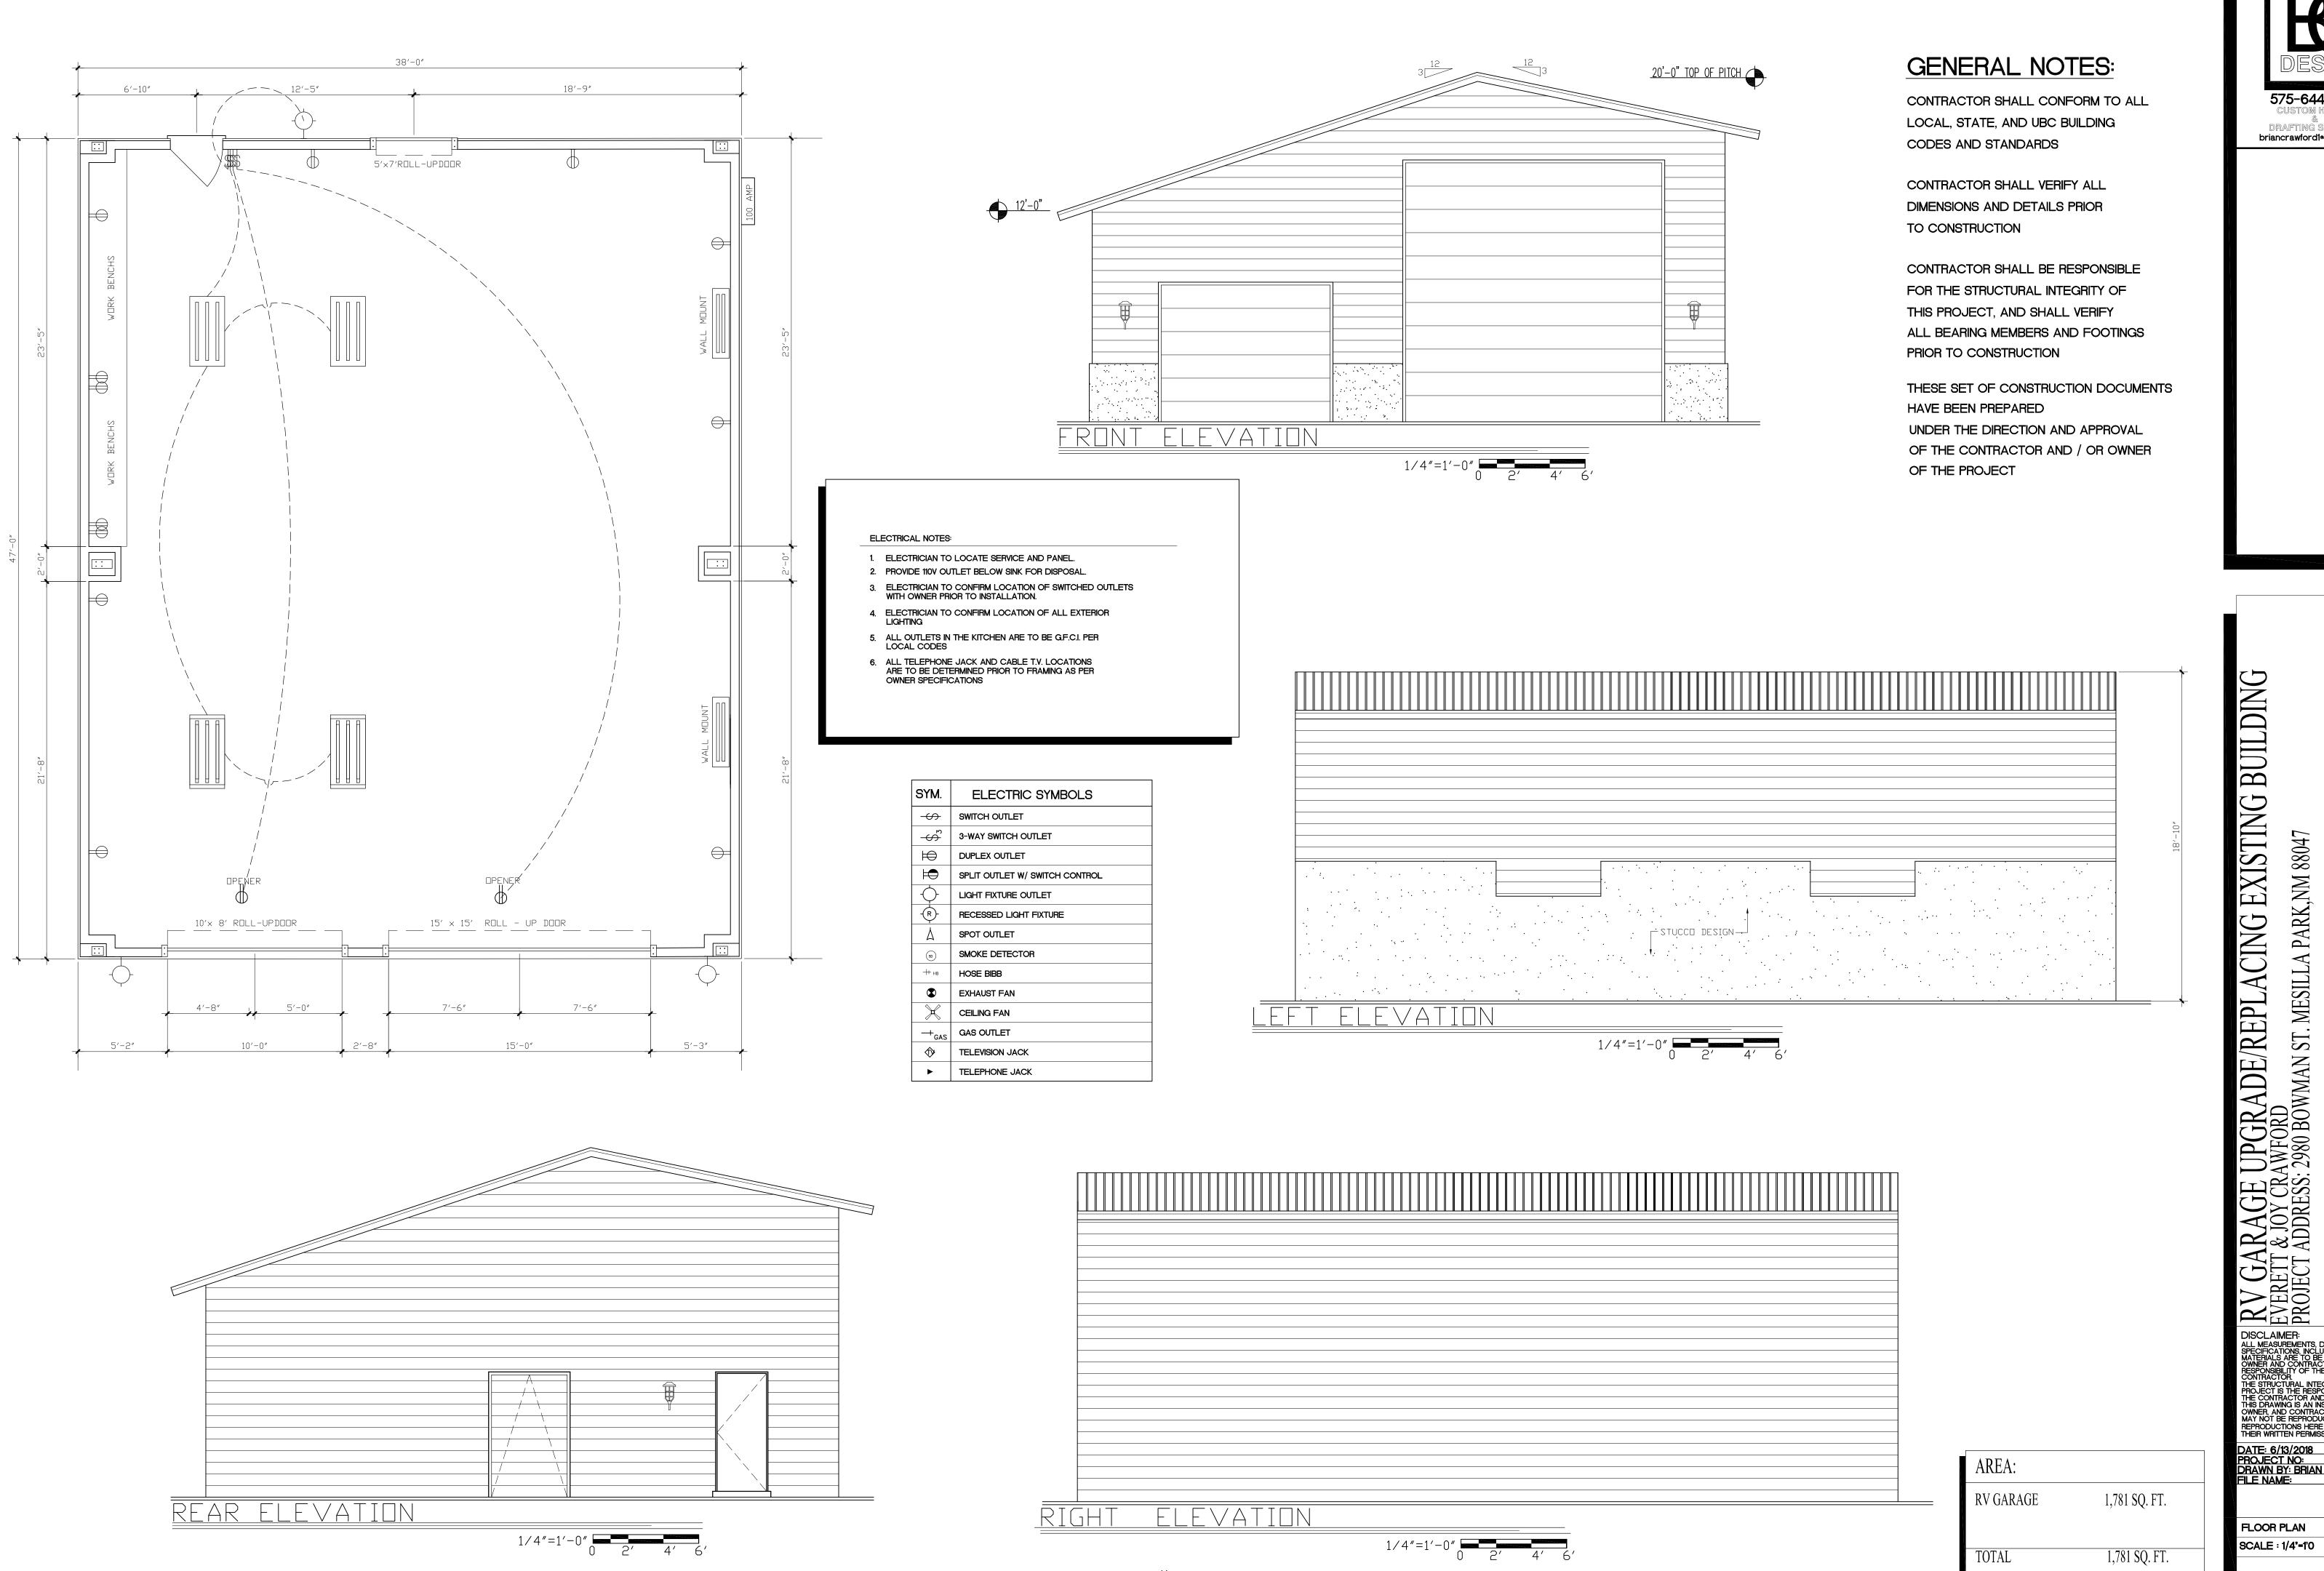

#### ITEM:

1. <u>Case 060740:</u> 2980 Bowman Street, submitted by Everett Crawford; a request for a building permit to re-construct a garage and storage building on a residential property at this address. **Zoned: Residential, one acre (R-1).** 

#### **BACKGROUND:**

The applicant is proposing to re-construct his garage and storage located at the back of the property at 2980 Bowman Street. The rear setback will remain 7 feet from the back-property line. The elevation of the proposed re-construction of the garage is 20°. This is permissible per Mesilla Town Code (MTC) as the R-1 zone code refers to the same height requirement as the RF Zone below:

#### 18.20.050 Development standards.

D. Height Limitations. The maximum height of buildings or structures in the RF zone shall be two stories or 30 feet, whichever is less.

Estimated Cost: \$50,000

#### FINDINGS:

- The PZHAC has jurisdiction to review and recommend approval of this request to the BOT.
- The proposed work consists of reconstructing a building that was already in existence.
- The proposed work is not increasing or decreasing in area.
- The height of the proposed structure will be 20' and meet MTC.

#### SUPPORT INFORMATION:

- Application
- Site Plan
- Floor Plan