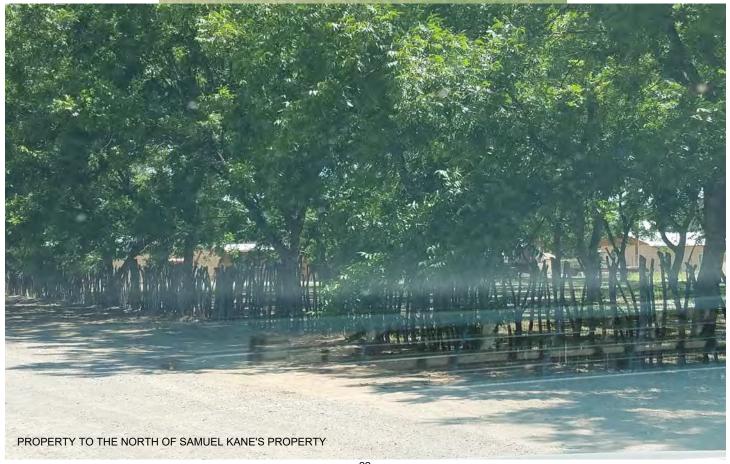

DEVELOPMENT ZONE:

MAJORITY ON THE SAME BLOCK IS WIRE,
CHAIN LINK OR COYOTE FENCING

ACROSS LOS LEONES PARK, THERE IS ROCK WALL AND BRICK WALL.

THE PROPERTY TO THE WEST OF THIS PROPERTY HAS CHAIN LINK.

PROPERTY ACROSS LOS LEONES PARK FROM MR. KANE'S PROPERTY

SAMUEL KANE'S PROPERTY TO THE LEFT.

PLAT OF SURVEY A 0.16 ACRE TRACT SITUATE IN THE TOWN OF MESILLA, DONA ANA COUNTY, NEW MEXICO, IN SECTION 36, T.23S., R.1E., NMPM OF THE USRS SURVEYS AS USRS TRACT 11A-129B AND ALSO AS PART OF LOT 3 AND LOT 4, BLOCK B, OF THE SOUTHWEST ADDITION TO THE TOWN OF MESILLA AS FILED ON MARCH 17, 1939, IN PLAT BOOK 9, PAGE 76 IN THE DONA ANA COUNTY RECORDS DATE OF SUREY: MAY 16, 2011