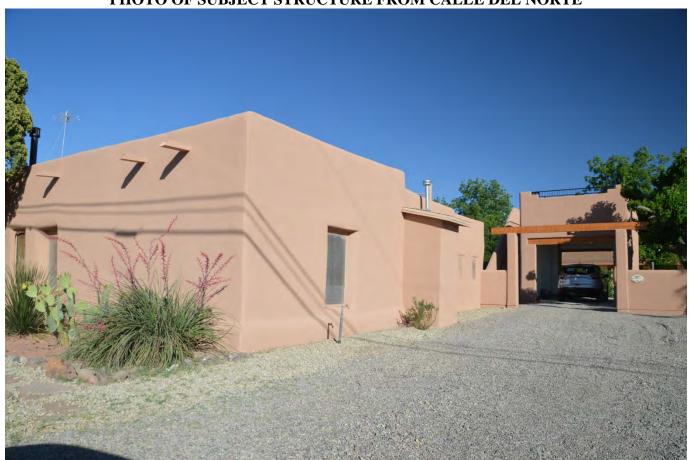

#### **Building Permits**

1. Case 060727 – 2523 Calle del Norte, submitted by Michele Rasch; a request for a building permit to allow the repair and repainting of stucco on a dwelling at this address. Zoned: Historic Residential (HR).