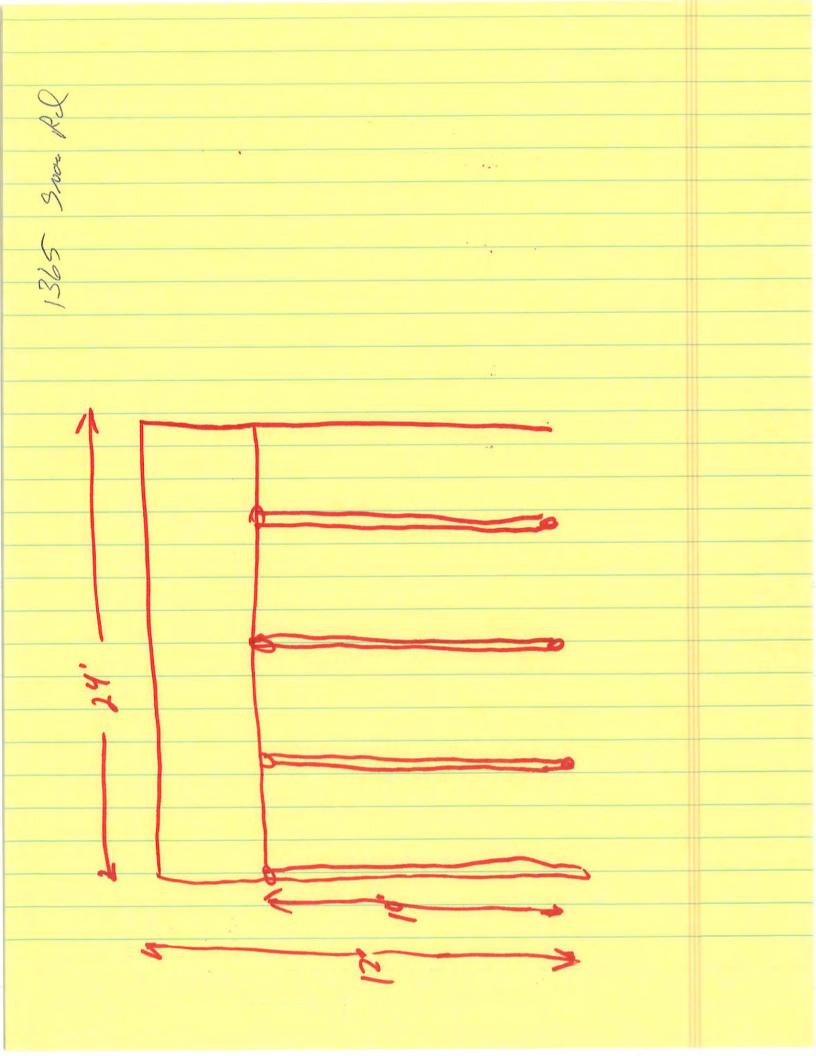

The subject property is at the northwest corner of the Town in the RF zone. The dwelling currently sits on parcel that has been separated from the rest of a 5 acre parcel by an EBID drain that was constructed in the 1980's (see attached property diagram). The dwelling does not have an enclosed garage. The applicant would like to construct a 22 foot by 29.5 foot living room in place of an existing covered patio at the west side of the structure, with a 22 foot by 26 foot garage to the south of this. The applicant would also like to add a 10 foot by 24 foot concrete patio to the east of the garage on the north side of the dwelling (see attached drawings and photos). In addition to exterior doors, there will be access to both new parts of the dwelling from the interior of the dwelling itself. The construction would be the same as the existing dwelling, and would be finished to match the dwelling. (A permit for the construction and any electrical and plumbing work will be required by CID.) There are no architectural standards in the RF zone.