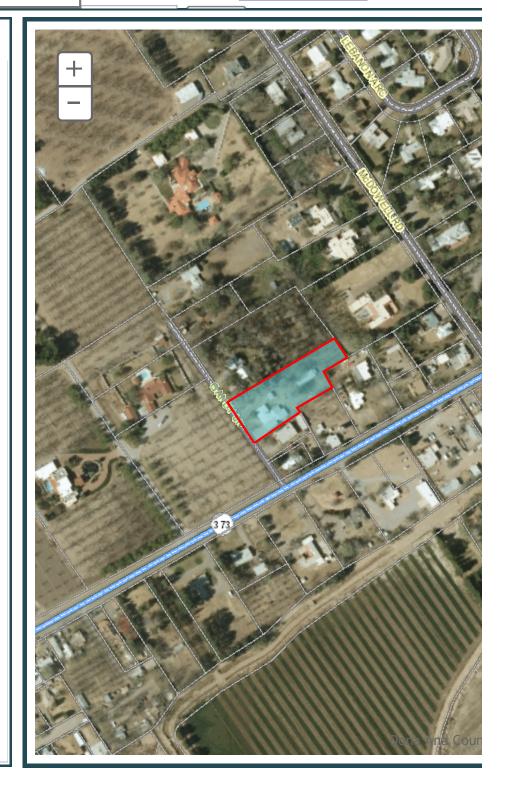

The subject property is at the northwest corner of the Town in the RF zone. The dwelling currently sits on parcel that has been separated from the rest of a 5 acre parcel by an EBID drain that was constructed in the 1980's (see attached property diagram). The dwelling does not have an enclosed garage. The applicant would like to construct a 22 foot by 29.5 foot living room in place of an existing covered patio at the west side of the structure, with a 22 foot by 26 foot garage to the south of this. The applicant would also like to add a 10 foot by 24 foot concrete patio to the east of the garage on the north side of the dwelling (see attached drawings and photos). In addition to exterior doors, there will be access to both new parts of the dwelling from the interior of the dwelling itself. The construction would be the same as the existing dwelling, and would be finished to match the dwelling. (A permit for the construction and any electrical and plumbing work will be required by CID.) There are no architectural standards in the RF zone.

The subject property is bordered to the north by a string of small properties along the south side of Glass Road, between Glass Road and the subject property. These are zoned RF and contain site built single family dwellings. To the north of Glass Road is Dona Ana County. To the east is property zoned RF that consists of farmland with site built single family residences. To the south is a mix of residential and farm properties zoned RF. The west is Snow Road and farms containing site built single family residences, zoned RF.