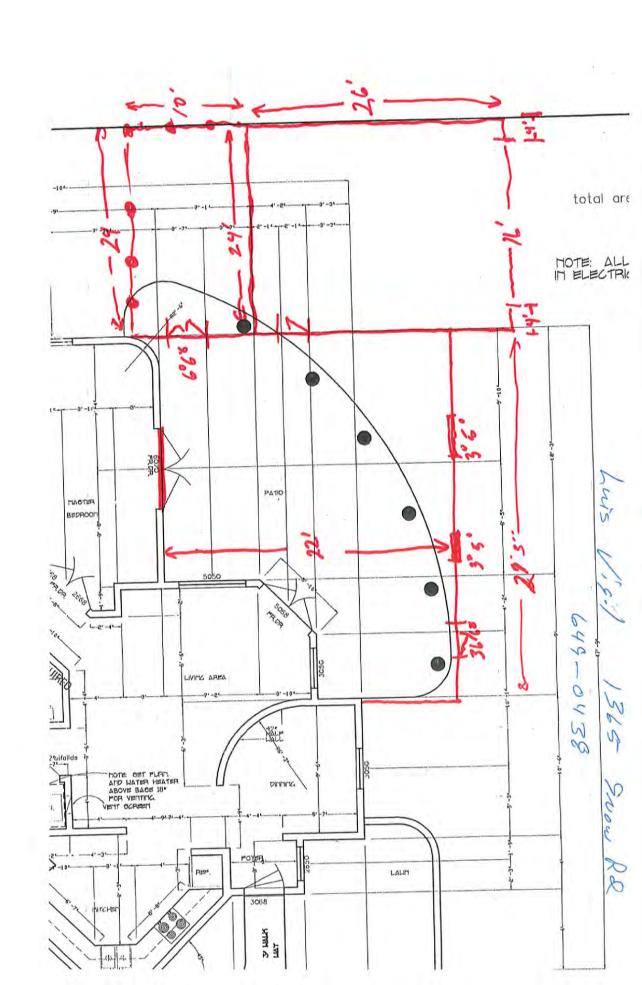

The subject property is at the northwest corner of the Town in the RF zone. The dwelling currently sits on parcel that has been separated from the rest of a 5 acre parcel by an EBID drain that was constructed in the 1980's (see attached property diagram). The dwelling does not have an enclosed garage. The applicant would like to construct a 22 foot by 29.5 foot living room in place of an existing covered patio at the west side of the structure, with a 22 foot by 26 foot garage to the south of this. The applicant would also like to add a 10 foot by 24 foot concrete patio to the east of the garage on the north side of the dwelling (see attached drawings and photos). In addition to exterior doors, there will be access to both new parts of the dwelling from the interior of the dwelling itself. The construction would be the same as the existing dwelling, and would be finished to match the dwelling. (A permit for the construction and any electrical and plumbing work will be required by CID.) There are no architectural standards in the RF zone.