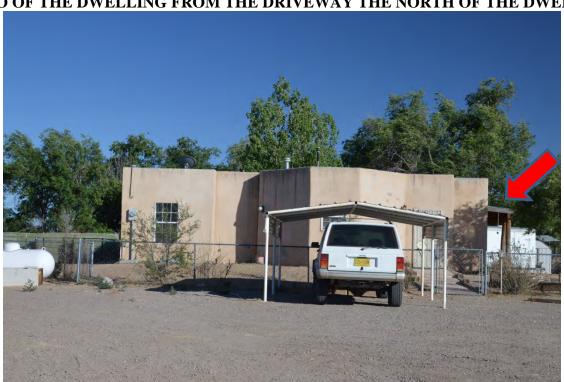

#### PZHAC WORK SESSION MAY 21, 2018 ITEM 1

Submitted by Luis H. Vigil; a request to discuss plans to construct an addition of a living room and a garage to a dwelling at 1365 Snow Road (Case 060728). Zoned: Rural Farm (RF)

The subject property is at the northwest corner of the Town in the RF zone. The dwelling currently sits on parcel that has been separated from the rest of a 5 acre parcel by an EBID drain that was constructed in the 1980's (see attached property diagram). The dwelling does not have an enclosed garage. The applicant would like to construct a 22 foot by 29.5 foot living room in place of an existing covered patio at the west side of the structure, with a 22 foot by 26 foot garage to the south of this. The applicant would also like to add a 10 foot by 24 foot concrete patio to the east of the garage on the north side of the dwelling (see attached drawings and photos). In addition to exterior doors, there will be access to both new parts of the dwelling from the interior of the dwelling itself. The construction would be the same as the existing dwelling, and would be finished to match the dwelling. (A permit for the construction and any electrical and plumbing work will be required by CID.) There are no architectural standards in the RF zone.

The subject dwelling is currently occupied by a family member. A small dwelling, occupied by the applicant, is currently located at the opposite (northwest) corner of the 5 acre parcel at the southeast corner of Glass Road and Snow Road.