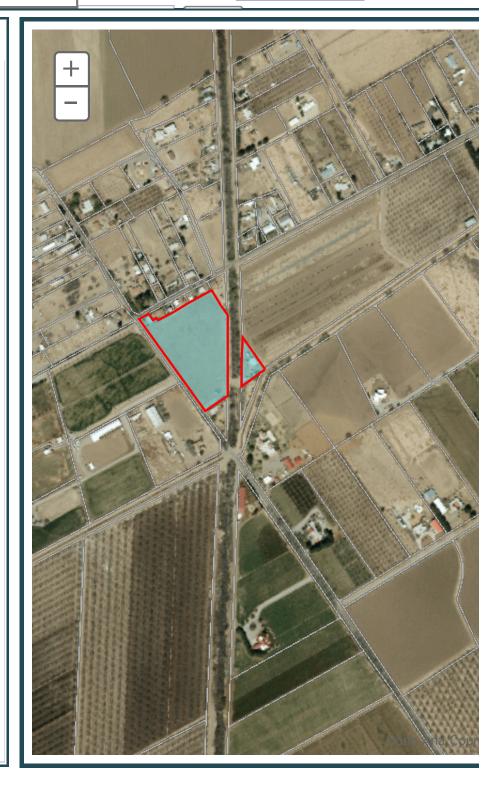

Median Household Income

General Land Ownership

Account Number: R0400892 Parcel Number: 4007138169133

Owner: SEVEY JUSTIN D

Mail Address: 3331 GANDY LN

Subdivision:

Property Address: 3331 GANDY LN

Acres: 1.04