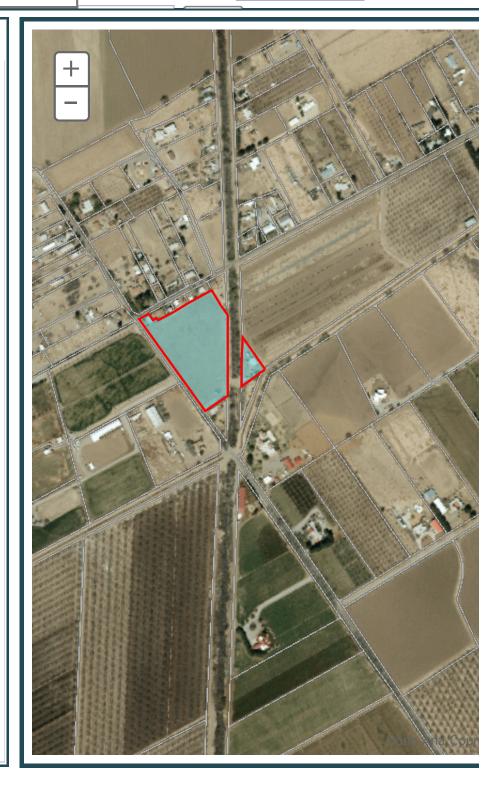

The subject property is at the northwest corner of the Town in the RF zone. The dwelling currently sits on parcel that has been separated from the rest of a 5 acre parcel by an EBID drain that was constructed in the 1980's (see attached property diagram). The dwelling does not have an enclosed garage. The applicant would like to construct a 22 foot by 29.5 foot living room in place of an existing covered patio at the west side of the structure, with a 22 foot by 26 foot garage to the south of this. The applicant would also like to add a 10 foot by 24 foot concrete patio to the east of the garage on the north side of the dwelling (see attached drawings and photos). In addition to exterior doors, there will be access to both new parts of the dwelling from the interior of the dwelling itself. The construction would be the same as the existing dwelling, and would be finished to match the dwelling. (A permit for the construction and any electrical and plumbing work will be required by CID.) There are no architectural standards in the RF zone.

The subject property is bordered to the north by a string of small properties along the south side of Glass Road, between Glass Road and the subject property. These are zoned RF and contain site built single family dwellings. To the north of Glass Road is Dona Ana County. To the east is property zoned RF that consists of farmland with site built single family residences. To the south is a mix of residential and farm properties zoned RF. The west is Snow Road and farms containing site built single family residences, zoned RF.