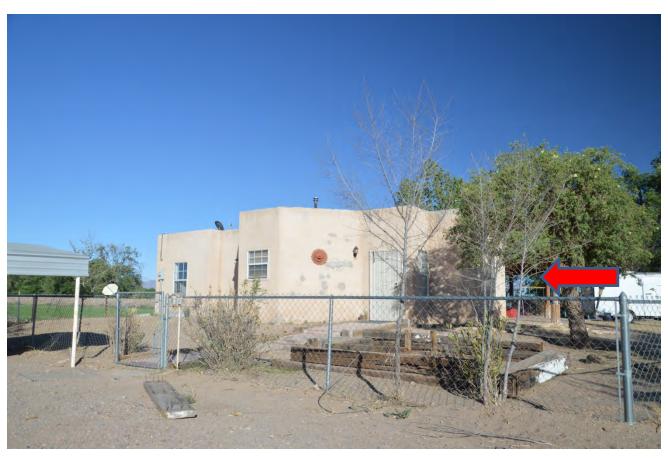

The subject property is at the northwest corner of the Town in the RF zone. The dwelling currently sits on parcel that has been separated from the rest of a 5 acre parcel by an EBID drain that was constructed in the 1980's (see attached property diagram). The dwelling does not have an enclosed garage. The applicant would like to construct a 22 foot by 29.5 foot living room in place of an existing covered patio at the west side of the structure, with a 22 foot by 26 foot garage to the south of this. The applicant would also like to add a 10 foot by 24 foot concrete patio to the east of the garage on the north side of the dwelling (see attached drawings and photos). In addition to exterior doors, there will be access to both new parts of the dwelling from the interior of the dwelling itself. The construction would be the same as the existing dwelling, and would be finished to match the dwelling. (A permit for the construction and any electrical and plumbing work will be required by CID.) There are no architectural standards in the RF zone.

#### OTHER PHOTOS OF THE DWELLING