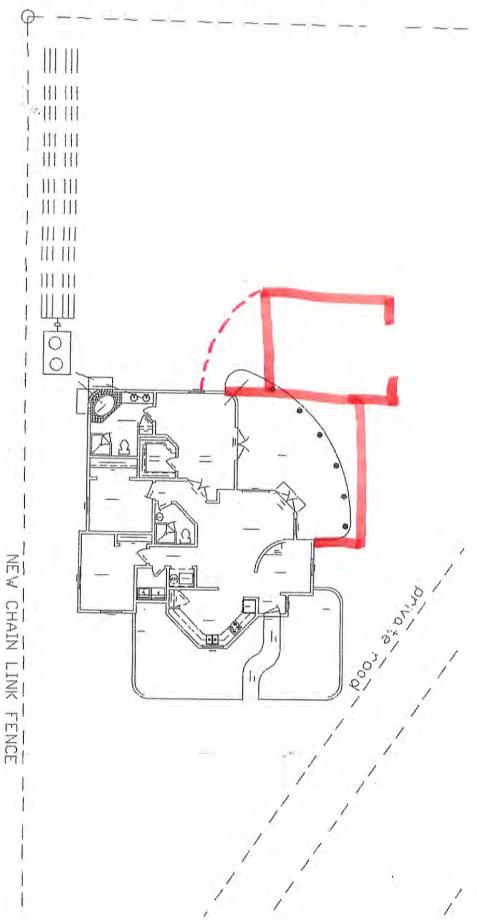

The subject property is at the northwest corner of the Town in the RF zone. The dwelling currently sits on parcel that has been separated from the rest of a 5 acre parcel by an EBID drain that was constructed in the 1980's (see attached property diagram). The dwelling does not have an enclosed garage. The applicant would like to construct a 22 foot by 29.5 foot living room in place of an existing covered patio at the west side of the structure, with a 22 foot by 26 foot garage to the south of this. The applicant would also like to add a 10 foot by 24 foot concrete patio to the east of the garage on the north side of the dwelling (see attached drawings and photos). In addition to exterior doors, there will be access to both new parts of the dwelling from the interior of the dwelling itself. The construction would be the same as the existing dwelling, and would be finished to match the dwelling. (A permit for the construction and any electrical and plumbing work will be required by CID.) There are no architectural standards in the RF zone.