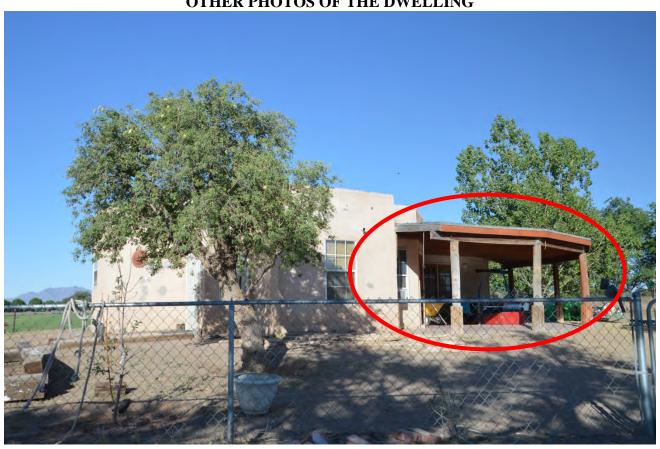

The subject property is at the northwest corner of the Town in the RF zone. The dwelling currently sits on parcel that has been separated from the rest of a 5 acre parcel by an EBID drain that was constructed in the 1980's (see attached property diagram). The dwelling does not have an enclosed garage. The applicant would like to construct a 22 foot by 29.5 foot living room in place of an existing covered patio at the west side of the structure, with a 22 foot by 26 foot garage to the south of this. The applicant would also like to add a 10 foot by 24 foot concrete patio to the east of the garage on the north side of the dwelling (see attached drawings and photos). In addition to exterior doors, there will be access to both new parts of the dwelling from the interior of the dwelling itself. The construction would be the same as the existing dwelling, and would be finished to match the dwelling. (A permit for the construction and any electrical and plumbing work will be required by CID.) There are no architectural standards in the RF zone.

#### OTHER PHOTOS OF THE DWELLING