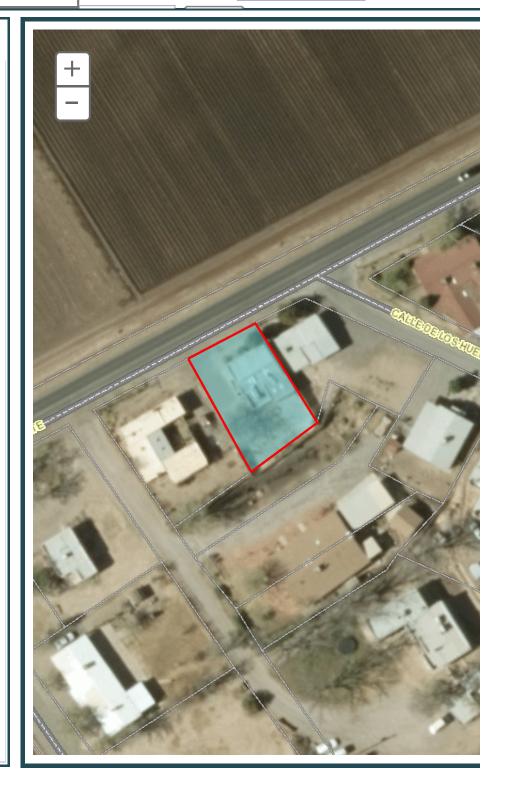

Median Household Income

General Land Ownership

Account Number: R0400016 Parcel Number: 4005137006178 Owner: VIGIL ENEDINA H & LUIS H

VIGIL

Mail Address: 1365 SNOW RD

Subdivision:

Property Address: 1365 SNOW RD

Acres: 1

88,40 649

0456 365 Snow Ro