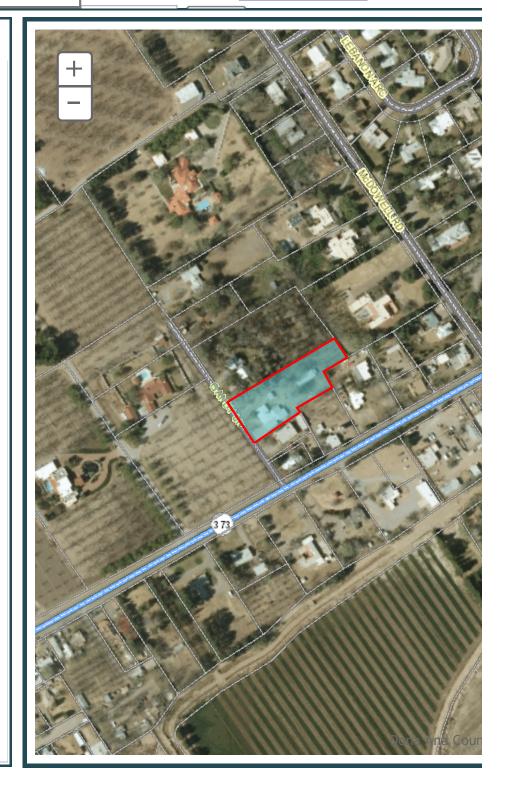

Median Household Income

General Land Ownership

Account Number: R0400016 Parcel Number: 4005137006178 Owner: VIGIL ENEDINA H & LUIS H

VIGIL

Mail Address: 1365 SNOW RD

Subdivision:

Property Address: 1365 SNOW RD

Acres: 1

88,40 649

0456 365 Snow Ro