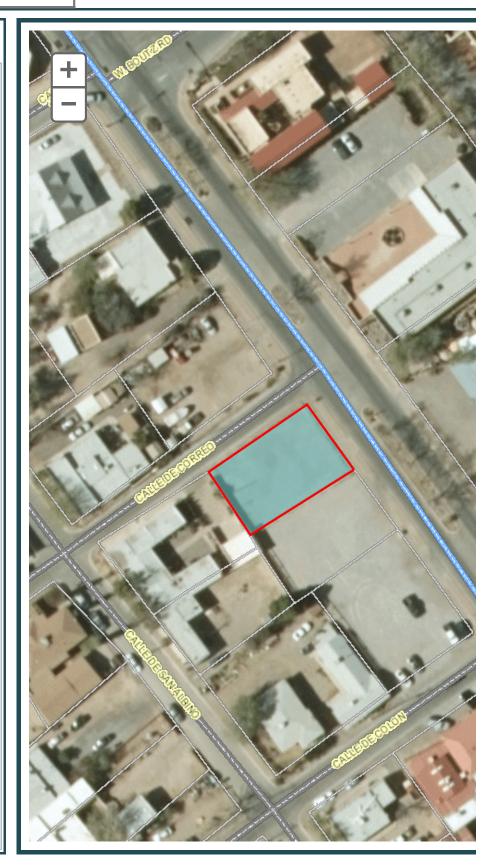

The property, which is 0.130 acres (5662.8 square feet) in size (see attached survey), is currently vacant, and is being used as a parking lot for parking by Caballero's Shopping Plaza across Avenida de Mesilla. The applicant has been informed by Staff that water and sewer service would have to be provided to the property in order to develop the property. Staff has not yet seen proof that either utility is available to the property. Access to the property will be from Calle de Correo. The buildings will be located on the Avenida de Mesilla side of the property. The western half of the property will be used for parking, and will be adequate for the parking required by the two units.

# Doña Ana County, NM

General Reference Maps

2014 Aerial Addresses

County Address Points

Maps

Legend

# Map Themes

Parcels

**UDC** Zoning

Roads and Transportation

**NM House Districts** 

**NM Senate Districts** 

**County Commission Districts** 

City Council Districts

Median Household Income

General Land Ownership

Account Number: R0400376 Parcel Number: 4006137296464 Owner: BLACK RAT TATTOO LLC Mail Address: 439 LINDA VISTA RD

Subdivision:

Property Address: CALLE DE

**CORREO** 