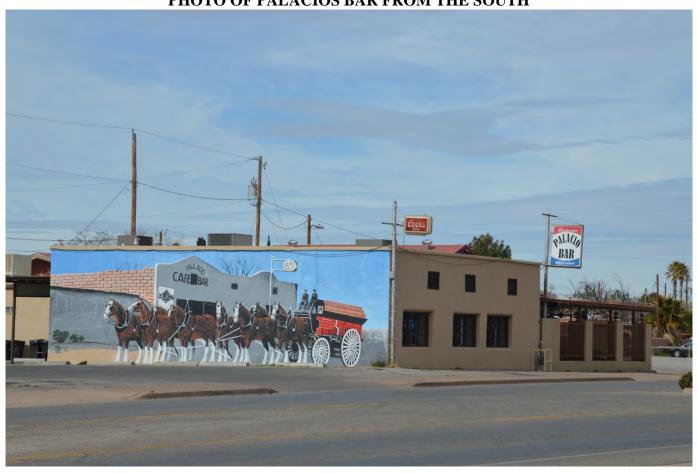

Some of the commercial operations along Avenida de Mesilla are: Steinborn Realty with a short term rental; Caballero's Plaza; Ristramnn (across Avenida de Mesilla); Palacio's Bar, a dancehall and bar operation that has been at this location since 1936; Chala's Wood Fired Restaurant; Mesilla Valley Plumbing (on the west side of Avenida de Mesilla to the south) and Kneading to Heal (on the west side of Avenida de Mesilla to the north).

PHOTO OF PALACIOS BAR FROM SUBJECT PROPERTY

PHOTO OF PALACIOS BAR FROM THE SOUTH