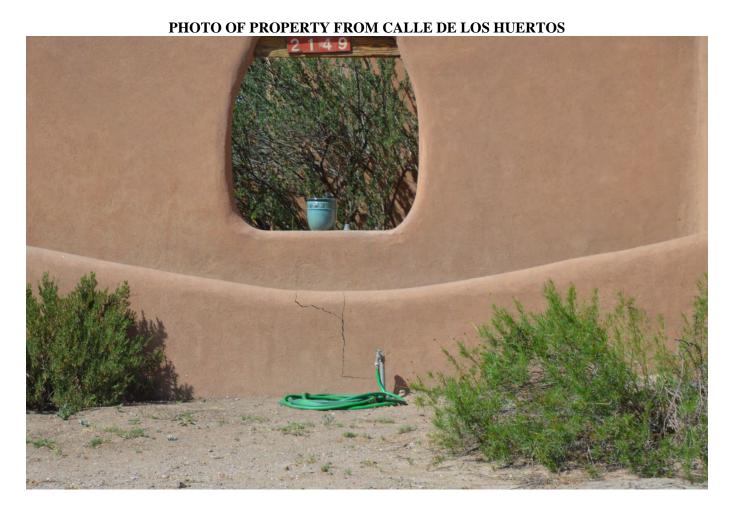

#### **Zoning Permits**

- 1. Case 060894 2330 Calle de Principal, submitted by Pat Taylor for J. Paul Taylor; a request for a zoning permit to allow the repair of mud plaster on the wall of a dwelling at this address. Zoned: Historical Commercial (HC)
- 2. Case 060897 2525 Calle del Norte, submitted by Joy Miller; a request for a zoning permit to allow the repainting of a dwelling at this address. Zoned: Historical Residential (HR)
- **3.** Case 060898 2149 Calle de Los Huertos, submitted by Gabriel Quintana, a request for a zoning permit to allow the recoating of a roof on a dwelling at this address. Zoned: Historical Residential (HR)
- 4. Case 060899 2149 Calle de Los Huertos, submitted by Gabriel Quintana, a request for a zoning permit to allow the repair of the stucco on a decorative wall at this address. Zoned: Historical Residential (HR)
- 5. Case 060900 2149 Calle de Los Huertos, submitted by Gabriel Quintana, a request for a zoning permit to allow the repainting of a dwelling at this address. Zoned: Historical Residential (HR)
- 6. Case 060901 2391 Calle de Parian, submitted by Robert Reynolds; a request for a zoning permit to allow the construction of a brick walkway on the west and north sides of an existing dwelling at this address. Zoned: Historical Residential (HR)
- 7. Case 060903 2415 Calle de Parian, submitted by Robert Reynolds; a request for a zoning permit to allow the construction of a brick driveway on the west side of an existing dwelling at this address. Zoned: Historical Residential (HR)