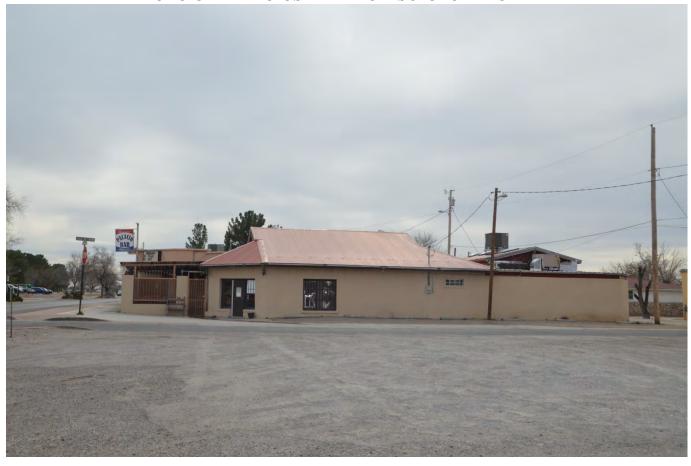

Some of the commercial operations along Avenida de Mesilla are: Steinborn Realty with a short term rental; Caballero's Plaza; Ristramnn (across Avenida de Mesilla); Palacio's Bar, a dancehall and bar operation that has been at this location since 1936; Chala's Wood Fired Restaurant; Mesilla Valley Plumbing (on the west side of Avenida de Mesilla to the south) and Kneading to Heal (on the west side of Avenida de Mesilla to the north).

PHOTO OF PALACIOS BAR FROM SUBJECT PROPERTY

PHOTO OF PALACIOS BAR FROM THE SOUTH