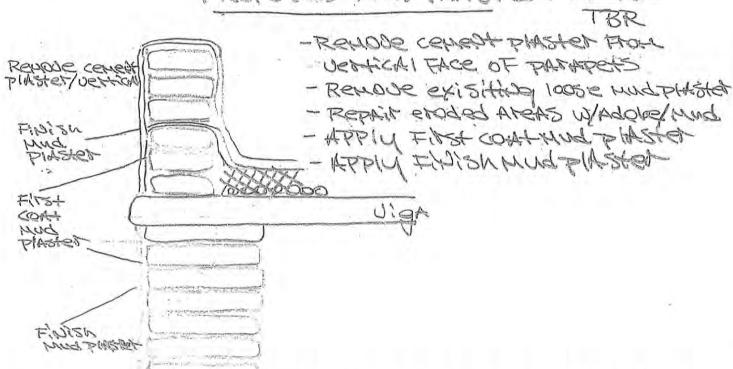

#### **Zoning Permits**

- 1. Case 060894 2330 Calle de Principal, submitted by Pat Taylor for J. Paul Taylor; a request for a zoning permit to allow the repair of mud plaster on the wall of a dwelling at this address. Zoned: Historical Commercial (HC)
- 2. Case 060897 2525 Calle del Norte, submitted by Joy Miller; a request for a zoning permit to allow the repainting of a dwelling at this address. Zoned: Historical Residential (HR)
- **3.** Case 060898 2149 Calle de Los Huertos, submitted by Gabriel Quintana, a request for a zoning permit to allow the recoating of a roof on a dwelling at this address. Zoned: Historical Residential (HR)
- 4. Case 060899 2149 Calle de Los Huertos, submitted by Gabriel Quintana, a request for a zoning permit to allow the repair of the stucco on a decorative wall at this address. Zoned: Historical Residential (HR)
- 5. Case 060900 2149 Calle de Los Huertos, submitted by Gabriel Quintana, a request for a zoning permit to allow the repainting of a dwelling at this address. Zoned: Historical Residential (HR)
- 6. Case 060901 2391 Calle de Parian, submitted by Robert Reynolds; a request for a zoning permit to allow the construction of a brick walkway on the west and north sides of an existing dwelling at this address. Zoned: Historical Residential (HR)
- 7. Case 060903 2415 Calle de Parian, submitted by Robert Reynolds; a request for a zoning permit to allow the construction of a brick driveway on the west side of an existing dwelling at this address. Zoned: Historical Residential (HR)