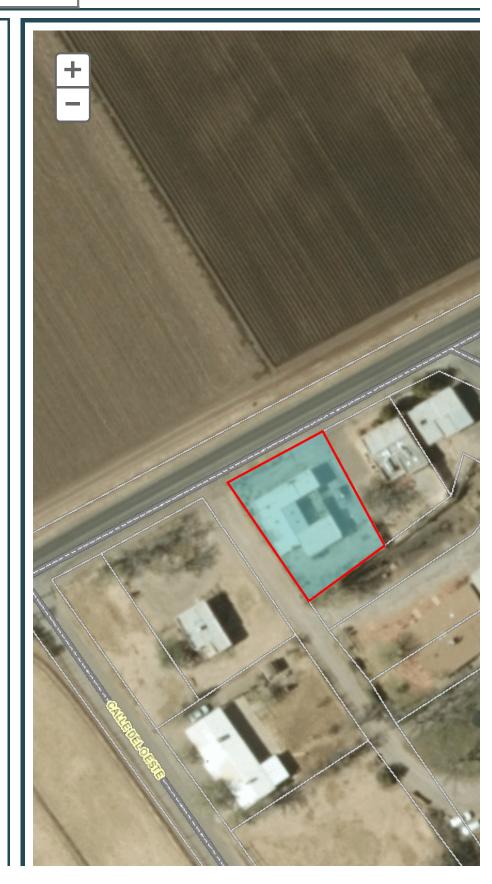

The property, which is 0.130 acres (5662.8 square feet) in size (see attached survey), is currently vacant, and is being used as a parking lot for parking by Caballero's Shopping Plaza across Avenida de Mesilla. The applicant has been informed by Staff that water and sewer service would have to be provided to the property in order to develop the property. Staff has not yet seen proof that either utility is available to the property. Access to the property will be from Calle de Correo. The buildings will be located on the Avenida de Mesilla side of the property. The western half of the property will be used for parking, and will be adequate for the parking required by the two units.

Median Household Income

General Land Ownership

Account Number: R0400376 Parcel Number: 4006137296464 Owner: BLACK RAT TATTOO LLC Mail Address: 439 LINDA VISTA RD

Subdivision:

Property Address: CALLE DE

**CORREO** 

Acres: 0.23999082

NOTES

FLOOD ZONE "X"; AREAS DETERMINED TO BE OUTSIDE 500-YEAR FLOOD PLAIN, AS PER MAP NO. 35013C10933 G, REVISED JULY 6, 2016.

FIELD NOTES BY MOY SURVEYING INC., LICENSE #18078. ALL CORNERS SET ARE ½" IRON RODS WITH 1" PLASTIC CAPS STAMPED #18078. ALL IRON RODS OR MONUMENTS FOUND, TAGGED, STAMPED #18078. UNLESS OTHERWISE NOTED DEED BEARINGS AND DISTANCES AND FIELD BEARING AND DISTANCES ARE THE SAME.

PROPERTY OWNER: BLACK RAT TATTOO LLC PROPERTY LOCATION: MESILLA

**ACCOUNT NUMBER:** 4006137296464 **PARCEL NUMBER:** R0400376

PLAT OF SURVEY SHOWING THE LOCATION OF IMPROVEMENTS ON A 0.130 ACRE TRACT IN SECTION 25, T.23S., R.1E., N.M.P.M. OF THE U.S.R.S. SURVEYS BEING U.S.R.S. TRACT 11A-12 TOWN OF MESILLA DONA ANA COUNTY NEW MEXICO