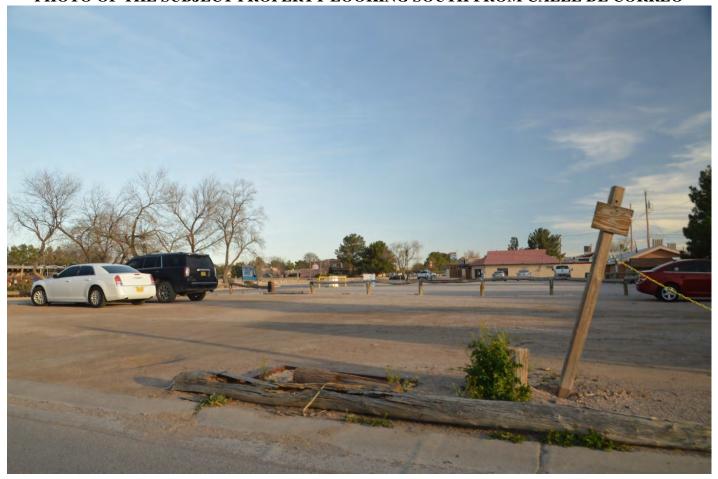

The property, which is 0.130 acres (5662.8 square feet) in size (see attached survey), is currently vacant, and is being used as a parking lot for parking by Caballero's Shopping Plaza across Avenida de Mesilla. The applicant has been informed by Staff that water and sewer service would have to be provided to the property in order to develop the property. Staff has not yet seen proof that either utility is available to the property. Access to the property will be from Calle de Correo. The buildings will be located on the Avenida de Mesilla side of the property. The western half of the property will be used for parking, and will be adequate for the parking required by the two units.

~06 41 00.PBCC ~06 41 00.PBD ~06 41 00.PBC

09 30 00.CT-1

4،-0،

PHOTO OF THE SUBJECT PROPERTY LOOKING SOUTH FROM CALLE DE CORREO

PHOTO OF THE STEINBORN REALTY PROPERTY FROM SUBJECT PROPERTY

PHOTO OF RISTRAMNN FROM SUBJECT PROPERTY