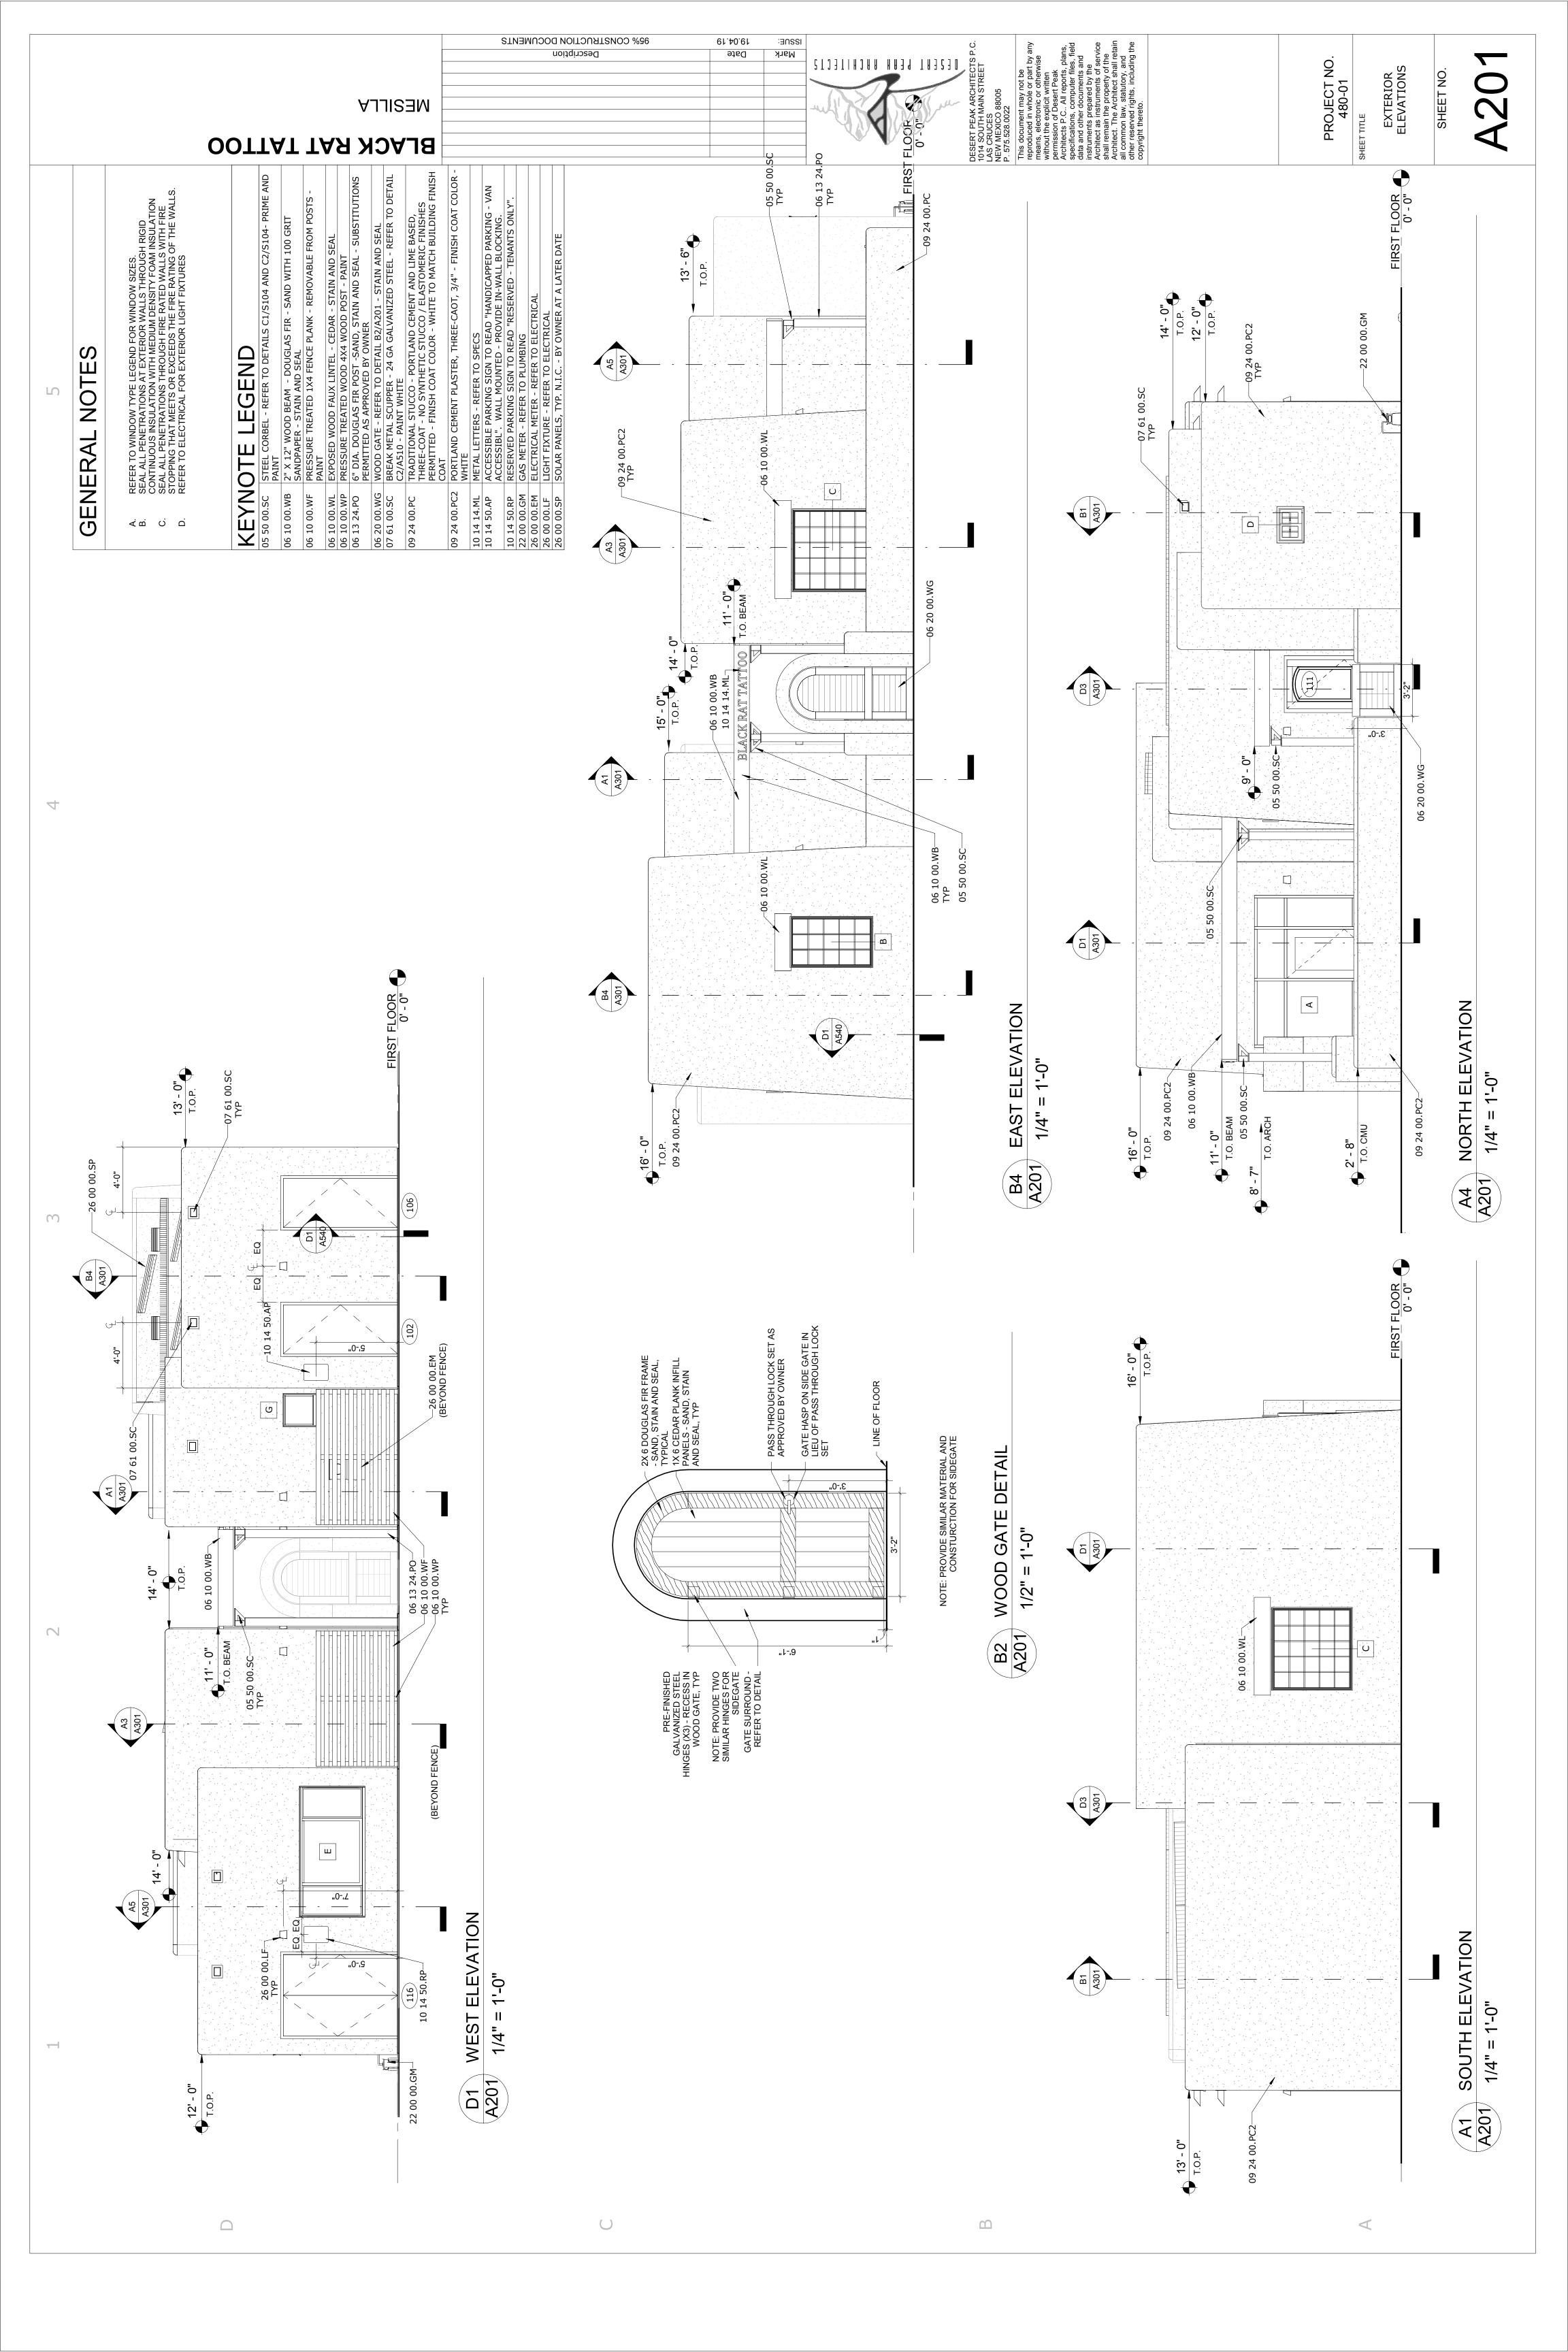

Attached is a site plan of the property, along with an elevation and floor plans for the buildings. According to the applicant, the style and color of the buildings will be the same, and will be similar to the other historic structures in the area. According to the applicant, the style of the structure will be "Spanish Pueblo", and is intended to fit in with the styles of other commercial structures along Avenida de Mesilla. (See photos of nearby commercial and residential structures.) The two structures will be connected by a breezeway.

The PZHAC will need to determine that the proposed buildings will be architecturally compatible with the other commercial and residential structures in the area. This includes height, size (proportion) and style. Other commercial operations along Avenida de Mesilla have heights that are or appear to be lower (Ristramann, Adventure Travel) to two stories (Steinborn Realty).

Some of the commercial operations along Avenida de Mesilla are: Steinborn Realty with a short term rental; Caballero's Plaza; Ristramnn (across Avenida de Mesilla); Palacio's Bar, a dancehall and bar operation that has been at this location since 1936; Chala's Wood Fired Restaurant; Mesilla Valley Plumbing (on the west side of Avenida de Mesilla to the south) and Kneading to Heal (on the west side of Avenida de Mesilla to the north).