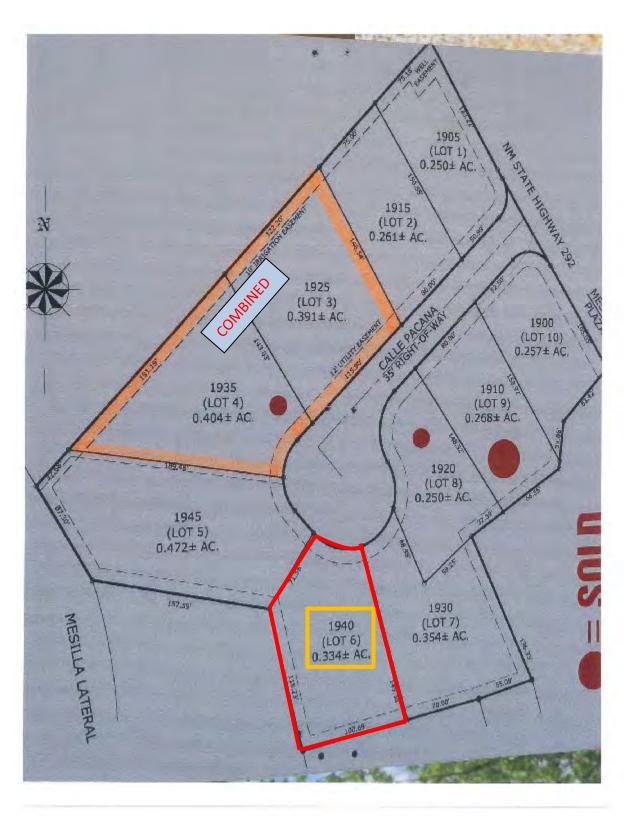

**Item 1:** Submitted by Ruben Contreras for Brittany Bloch; a request to discuss plans to construct two commercial buildings at 1901 Calle de Correo. (Case 060848) Zoned: Historical Commercial (HC)

**Item 2:** Submitted by Henry S. Newman; a request to discuss plans to construct a dwelling on a vacant residential property at 1940 Calle Pecana. (Case 060895) Zoned: Historical Residential (HR)