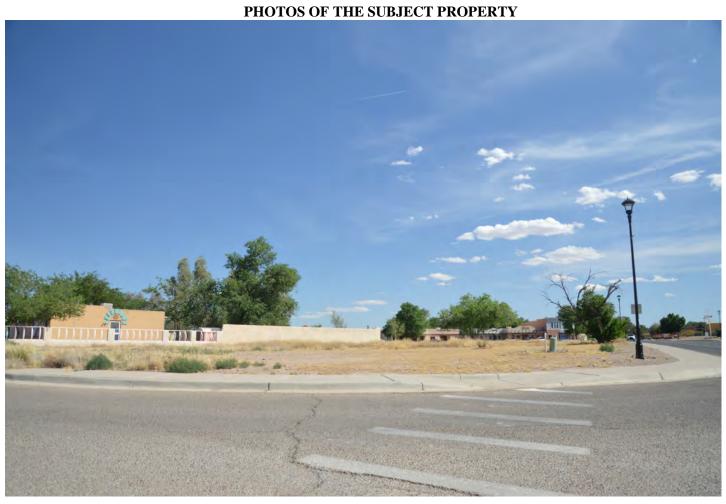

The property, which is 0.130 acres (5662.8 square feet) in size (see attached survey), is currently vacant, and is being used as a parking lot for parking by Caballero's Shopping Plaza across Avenida de Mesilla. The applicant has been informed by Staff that water and sewer service would have to be provided to the property in order to develop the property. Staff has not yet seen proof that either utility is available to the property. Access to the property will be from Calle de Correo. The buildings will be located on the Avenida de Mesilla side of the property. The western half of the property will be used for parking, and will be adequate for the parking required by the two units.