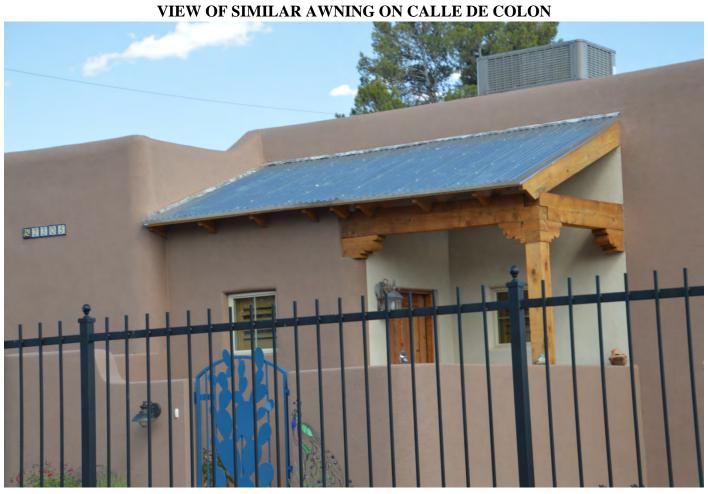

#### **B. CASES/DECISIONS:**

- 1. Case 060848 Submitted by Ruben Contreras for Brittany Bloch; a request for a zoning permit to construct two commercial buildings on a property at 1901 Calle de Correo. Zoned: Historical Commercial (HC) (This case was discussed during the Work Session Item 1)
- 2. Case 090895 1940 Calle Pecana, submitted by Henry S. Newman; a request for a zoning permit to construct a dwelling on a vacant residential property at this address. Zoned: Historical Residential (HR) (This case was discussed during the Work Session Item 2)
- 3. Case 060896 1680 Calle de Alvarez, submitted by Chris Schaefer for Paul Miller; a request for a zoning permit to construct a freestanding directory sign on a commercial property at this address. Zoned: General Commercial (C) (This case was discussed during the Work Session Item 3)
- **4.** Case 060902 2391 Calle de Parian, submitted by Robert Reynolds; a request for a zoning permit to install a porch covering over a door on a dwelling at this address to protect an exterior kitchen door and adobe wall from the elements. Zoned: Historical Residential (HR)