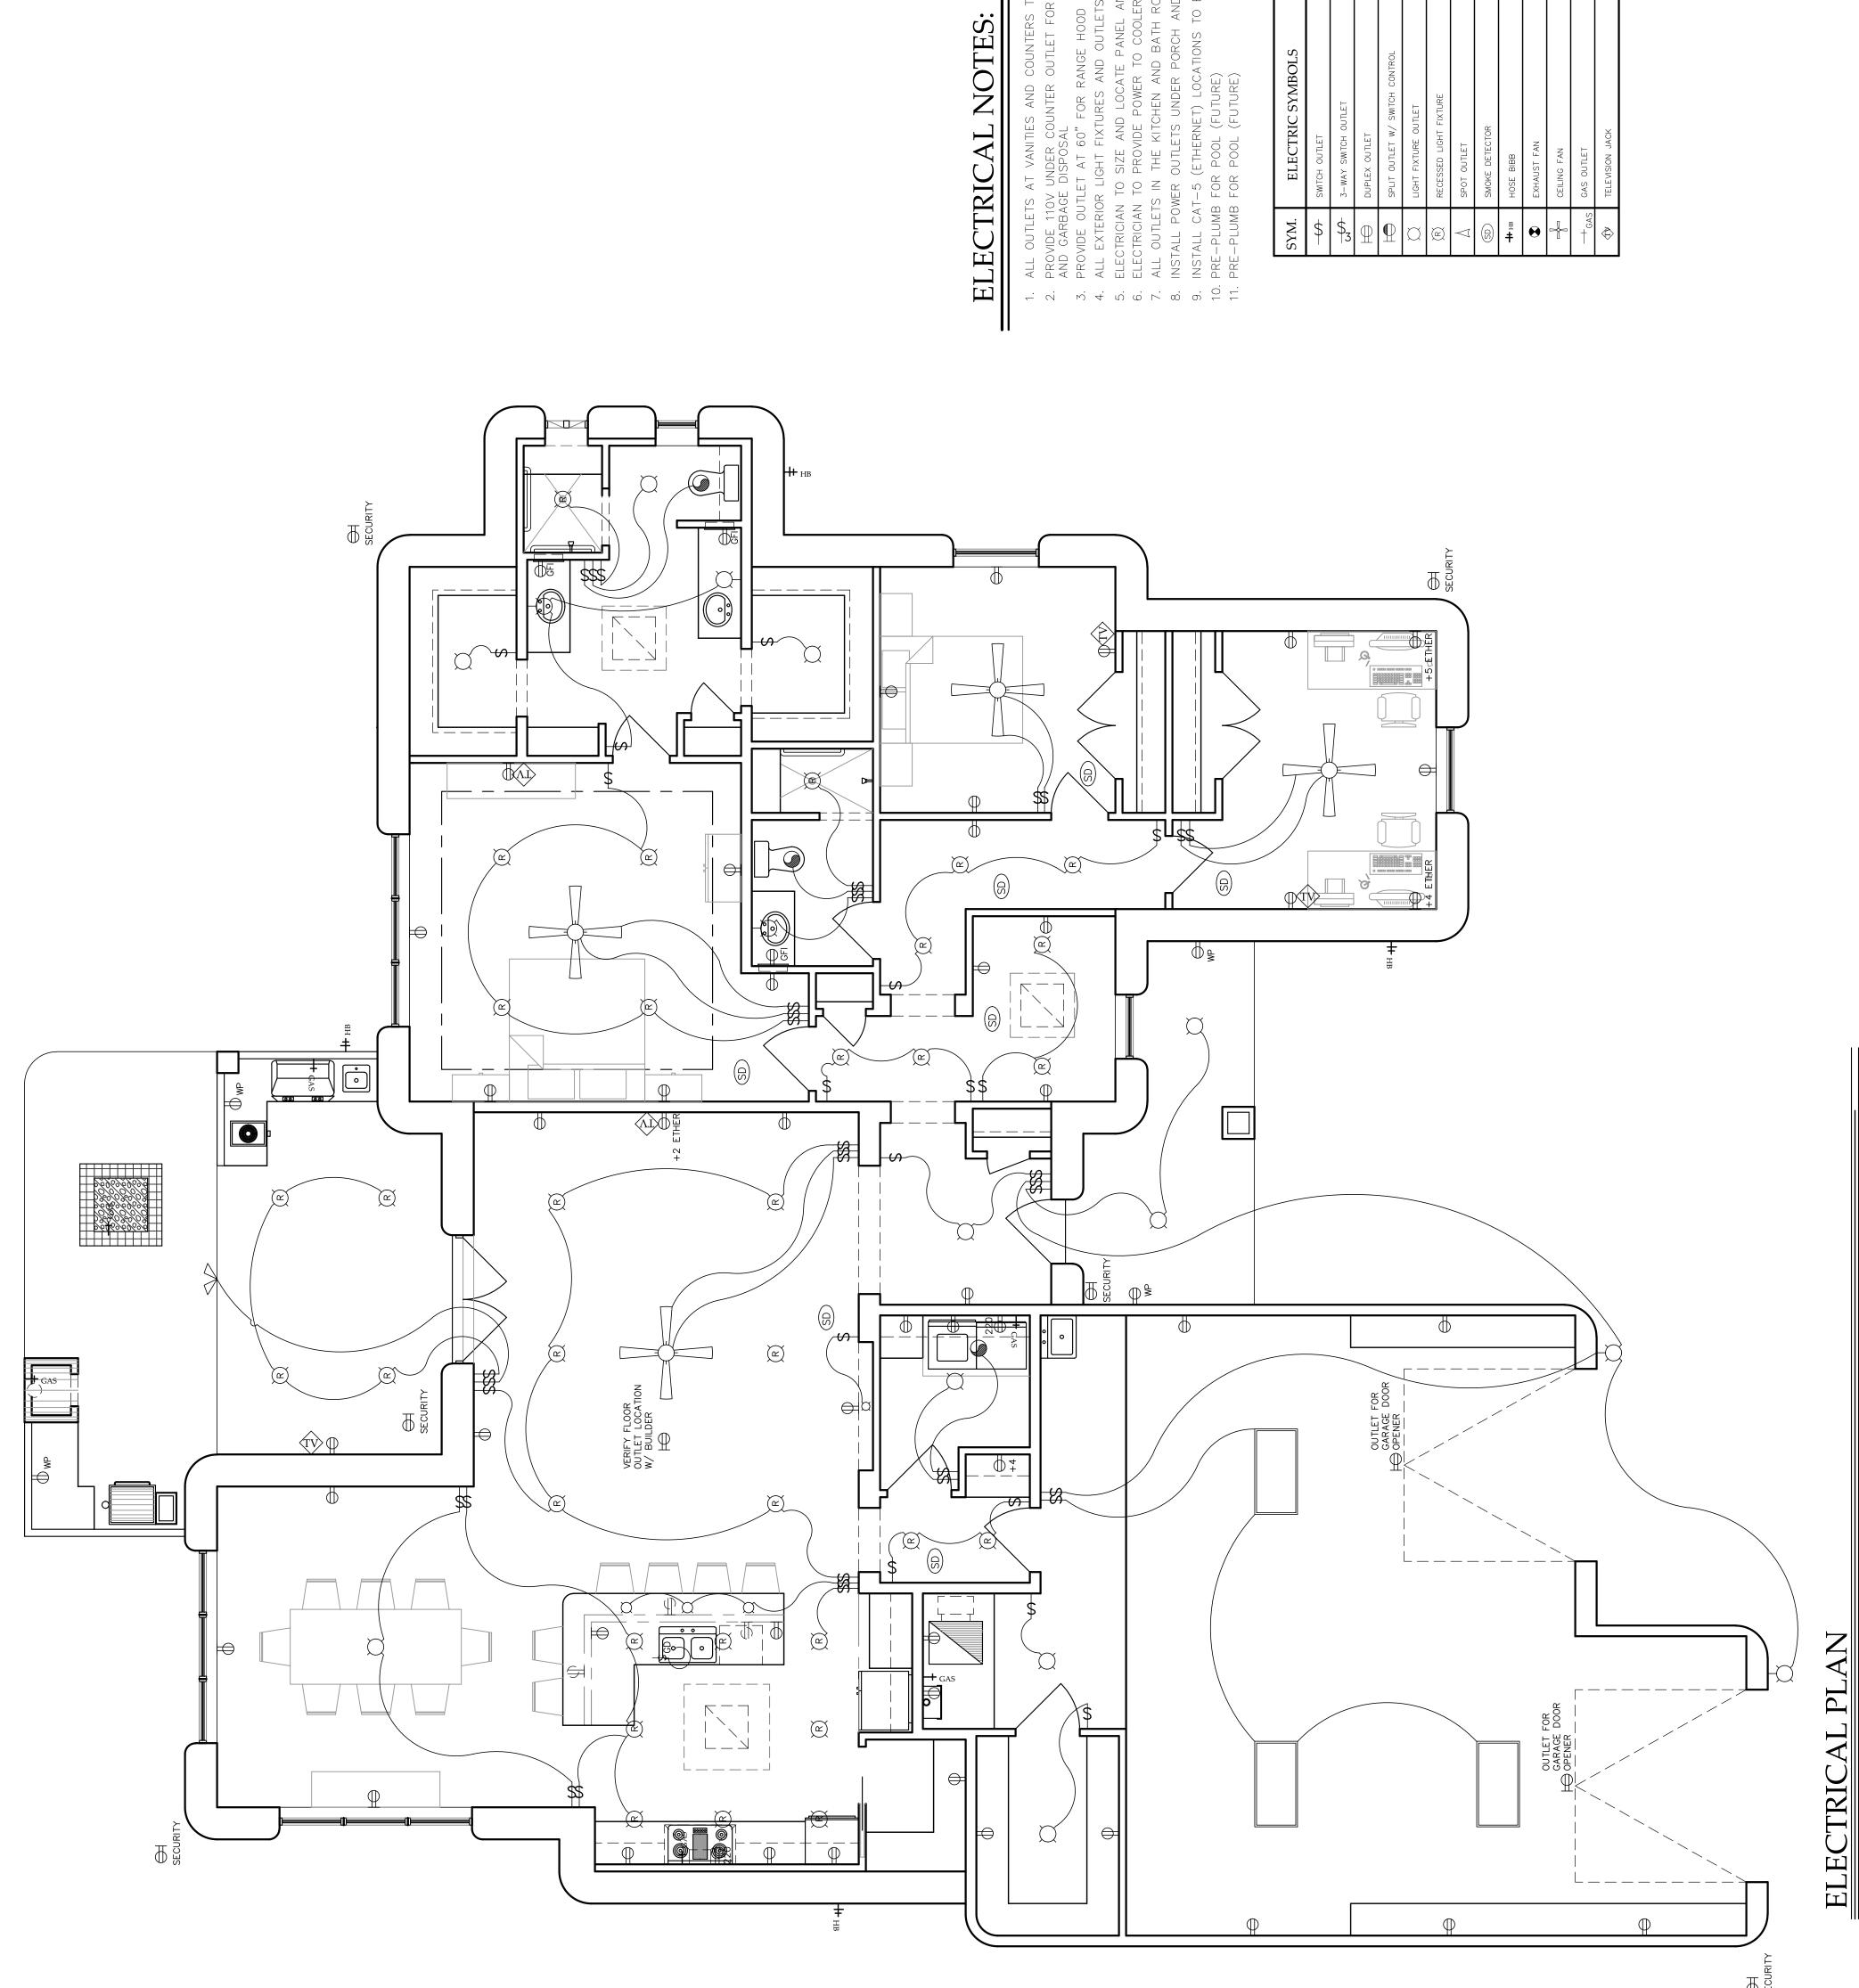

**Item 1:** Submitted by Ruben Contreras for Brittany Bloch; a request to discuss plans to construct two commercial buildings at 1901 Calle de Correo. (Case 060848) Zoned: Historical Commercial (HC)

**Item 2:** Submitted by Henry S. Newman; a request to discuss plans to construct a dwelling on a vacant residential property at 1940 Calle Pecana. (Case 060895) Zoned: Historical Residential (HR)

#### **B. CASES/DECISIONS:**

- 1. Case 060848 Submitted by Ruben Contreras for Brittany Bloch; a request for a zoning permit to construct two commercial buildings on a property at 1901 Calle de Correo. Zoned: Historical Commercial (HC) (This case was discussed during the Work Session Item 1)
- 2. Case 090895 1940 Calle Pecana, submitted by Henry S. Newman; a request for a zoning permit to construct a dwelling on a vacant residential property at this address. Zoned: Historical Residential (HR) (This case was discussed during the Work Session Item 2)
- 3. Case 060896 1680 Calle de Alvarez, submitted by Chris Schaefer for Paul Miller; a request for a zoning permit to construct a freestanding directory sign on a commercial property at this address. Zoned: General Commercial (C) (This case was discussed during the Work Session Item 3)
- **4.** Case 060902 2391 Calle de Parian, submitted by Robert Reynolds; a request for a zoning permit to install a porch covering over a door on a dwelling at this address to protect an exterior kitchen door and adobe wall from the elements. Zoned: Historical Residential (HR)