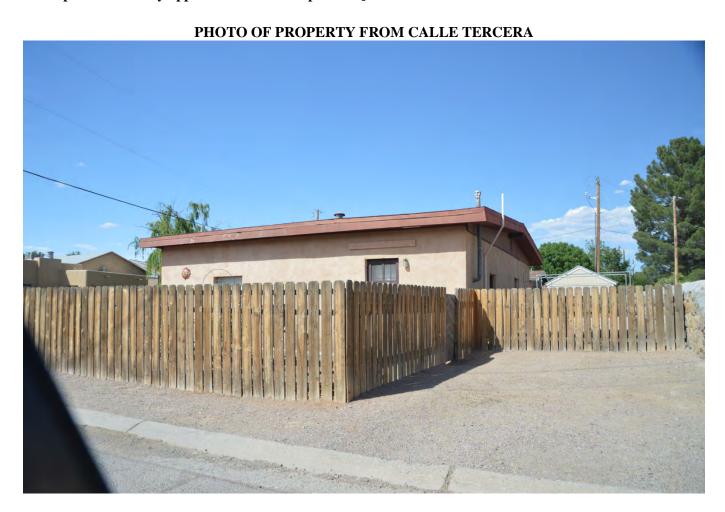

#### **Zoning Permits**

- 1. Case 060894 2330 Calle de Principal, submitted by Pat Taylor for J. Paul Taylor; a request for a zoning permit to allow the repair of mud plaster on the wall of a dwelling at this address. Zoned: Historical Commercial (HC)
- 2. Case 060897 2525 Calle del Norte, submitted by Joy Miller; a request for a zoning permit to allow the repainting of a dwelling at this address. Zoned: Historical Residential (HR)
- **3.** Case 060898 2149 Calle de Los Huertos, submitted by Gabriel Quintana, a request for a zoning permit to allow the recoating of a roof on a dwelling at this address. Zoned: Historical Residential (HR)
- 4. Case 060899 2149 Calle de Los Huertos, submitted by Gabriel Quintana, a request for a zoning permit to allow the repair of the stucco on a decorative wall at this address. Zoned: Historical Residential (HR)
- 5. Case 060900 2149 Calle de Los Huertos, submitted by Gabriel Quintana, a request for a zoning permit to allow the repainting of a dwelling at this address. Zoned: Historical Residential (HR)
- 6. Case 060901 2391 Calle de Parian, submitted by Robert Reynolds; a request for a zoning permit to allow the construction of a brick walkway on the west and north sides of an existing dwelling at this address. Zoned: Historical Residential (HR)
- 7. Case 060903 2415 Calle de Parian, submitted by Robert Reynolds; a request for a zoning permit to allow the construction of a brick driveway on the west side of an existing dwelling at this address. Zoned: Historical Residential (HR)