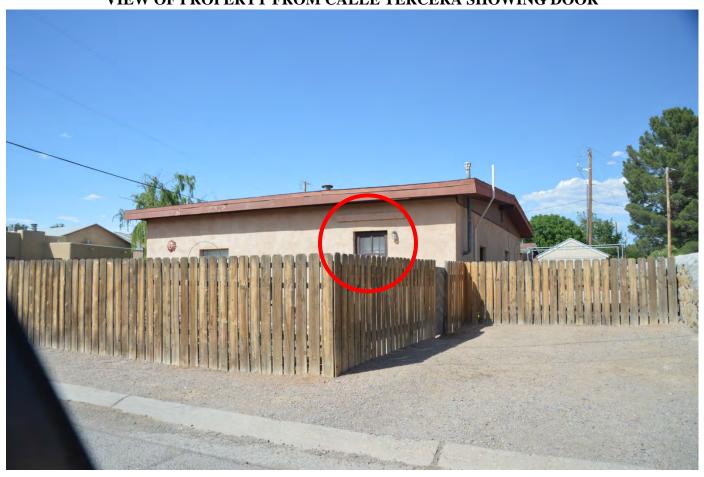

#### **B. CASES/DECISIONS:**

- 1. Case 060848 Submitted by Ruben Contreras for Brittany Bloch; a request for a zoning permit to construct two commercial buildings on a property at 1901 Calle de Correo. Zoned: Historical Commercial (HC) (This case was discussed during the Work Session Item 1)
- 2. Case 090895 1940 Calle Pecana, submitted by Henry S. Newman; a request for a zoning permit to construct a dwelling on a vacant residential property at this address. Zoned: Historical Residential (HR) (This case was discussed during the Work Session Item 2)
- 3. Case 060896 1680 Calle de Alvarez, submitted by Chris Schaefer for Paul Miller; a request for a zoning permit to construct a freestanding directory sign on a commercial property at this address. Zoned: General Commercial (C) (This case was discussed during the Work Session Item 3)
- **4.** Case 060902 2391 Calle de Parian, submitted by Robert Reynolds; a request for a zoning permit to install a porch covering over a door on a dwelling at this address to protect an exterior kitchen door and adobe wall from the elements. Zoned: Historical Residential (HR)