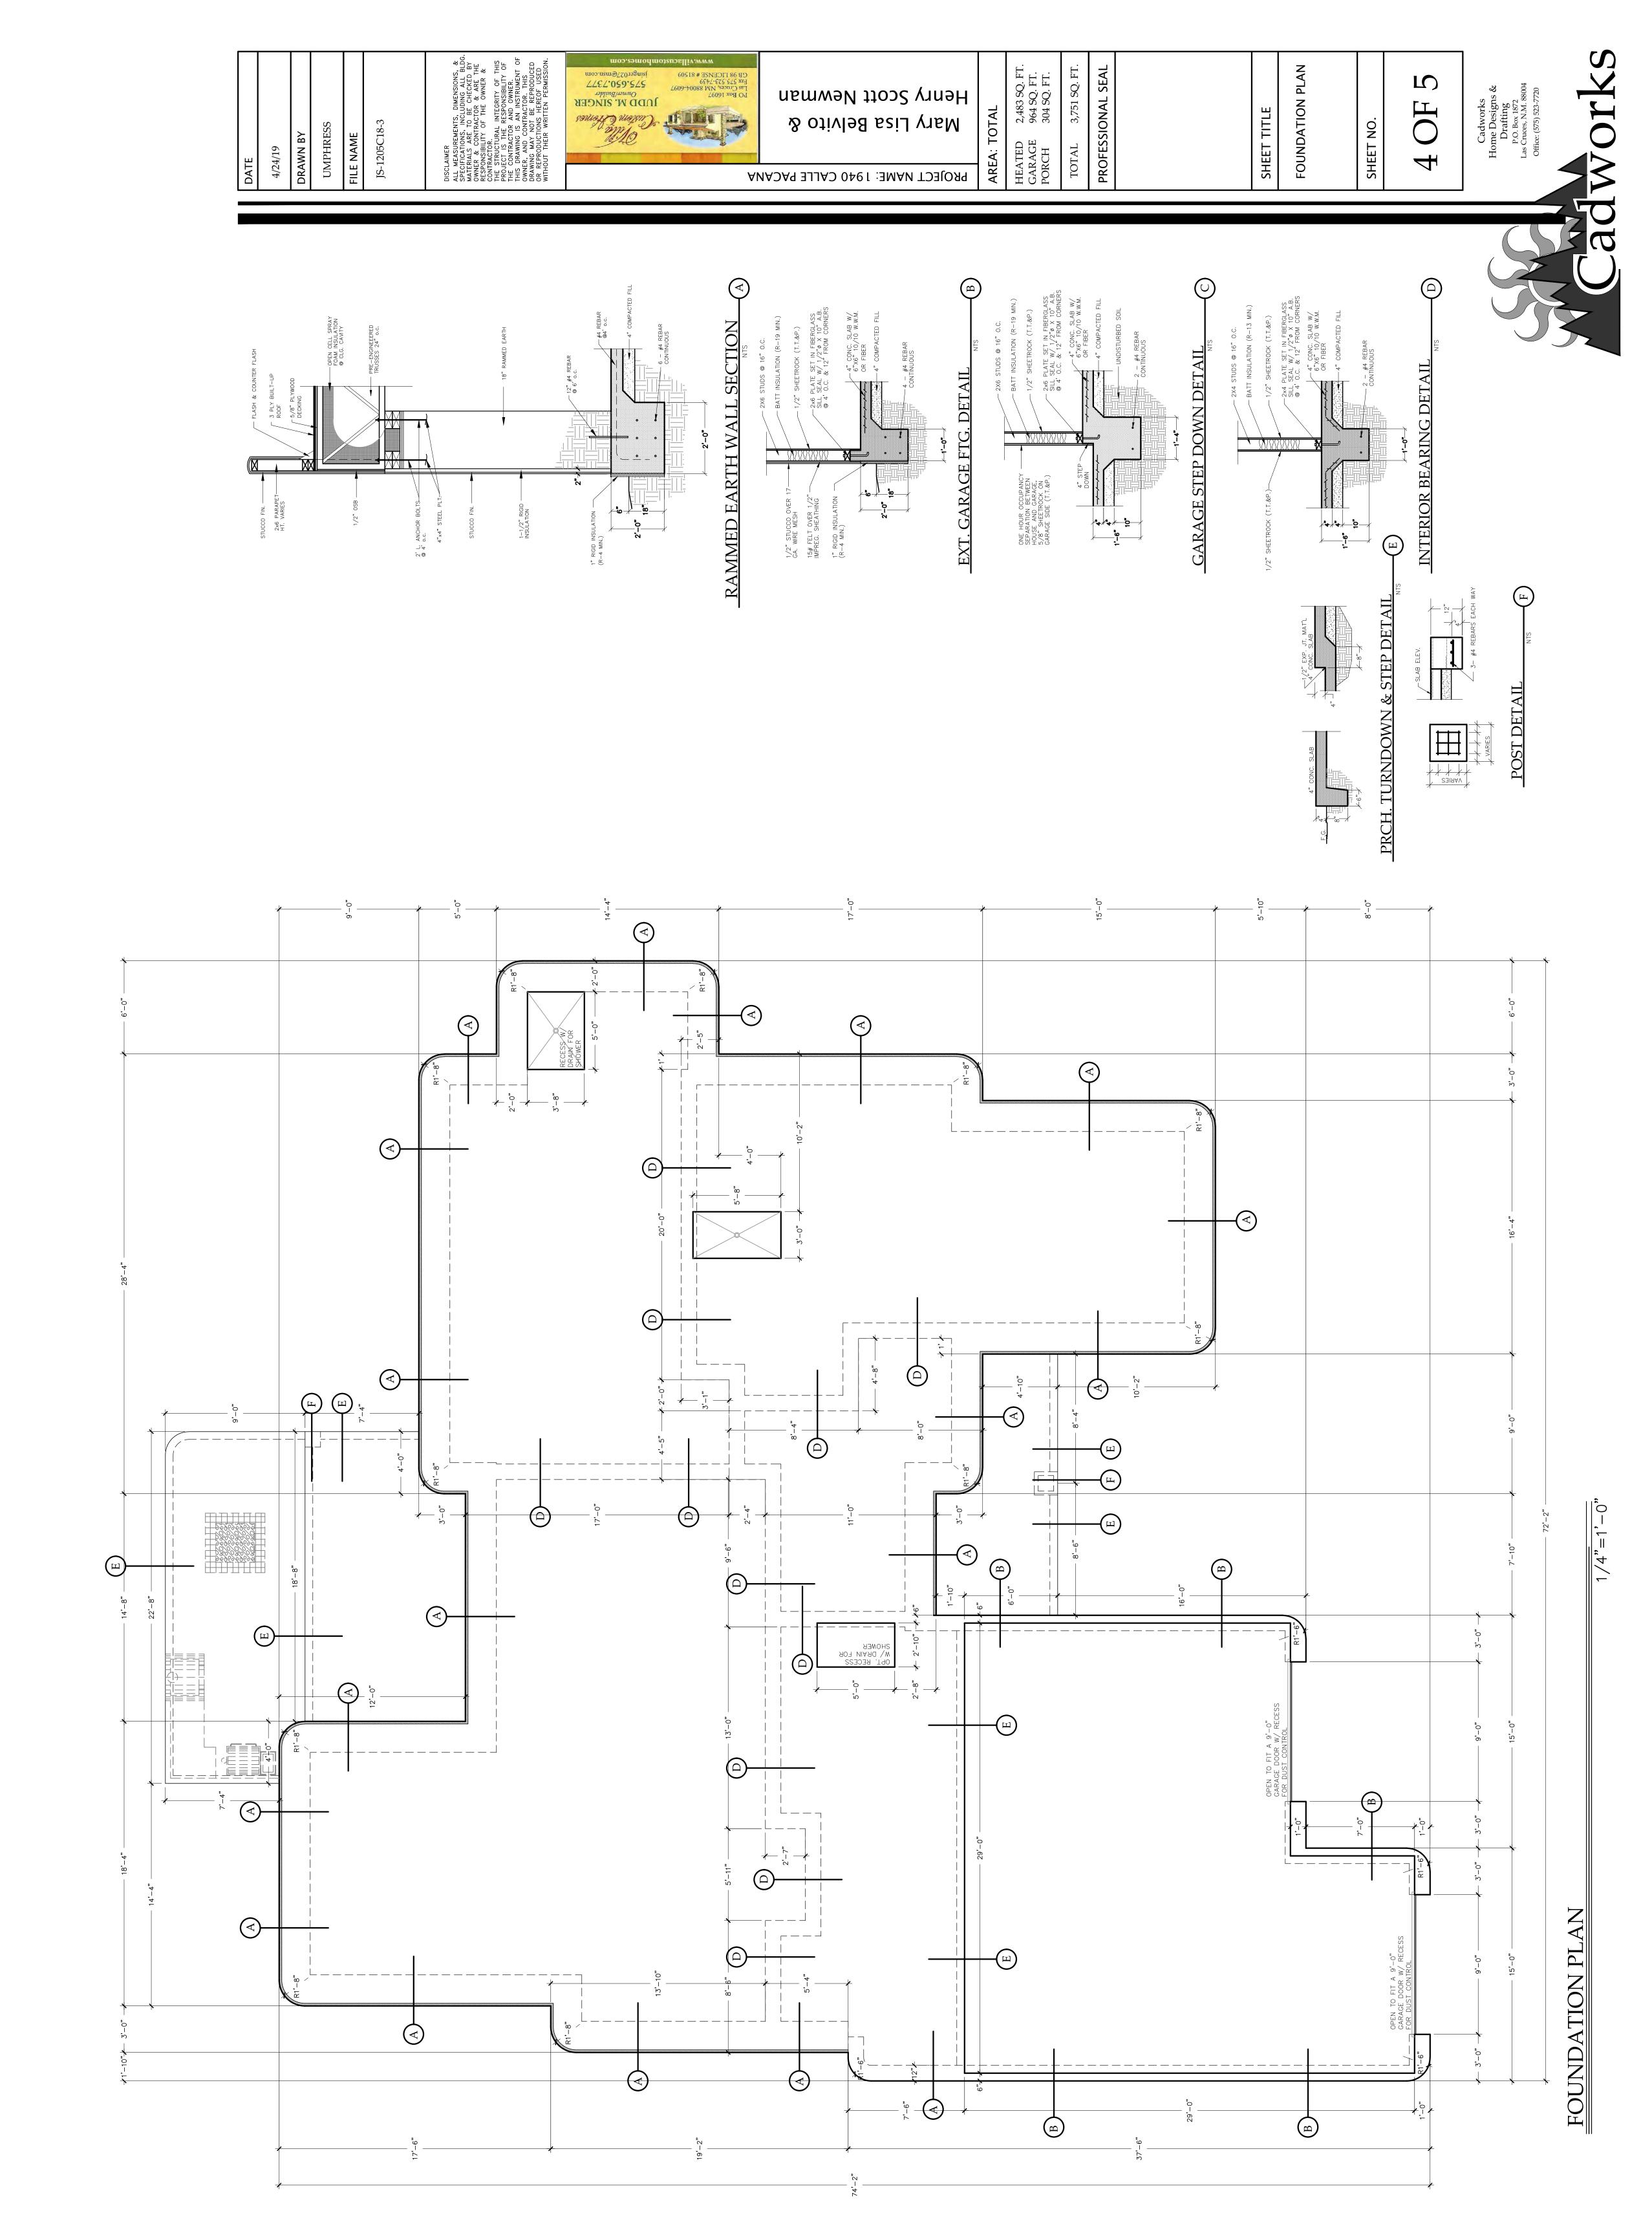

**Item 1:** Submitted by Ruben Contreras for Brittany Bloch; a request to discuss plans to construct two commercial buildings at 1901 Calle de Correo. (Case 060848) Zoned: Historical Commercial (HC)

**Item 2:** Submitted by Henry S. Newman; a request to discuss plans to construct a dwelling on a vacant residential property at 1940 Calle Pecana. (Case 060895) Zoned: Historical Residential (HR)

#### **B. CASES/DECISIONS:**

- 1. Case 060848 Submitted by Ruben Contreras for Brittany Bloch; a request for a zoning permit to construct two commercial buildings on a property at 1901 Calle de Correo. Zoned: Historical Commercial (HC) (This case was discussed during the Work Session Item 1)
- 2. Case 090895 1940 Calle Pecana, submitted by Henry S. Newman; a request for a zoning permit to construct a dwelling on a vacant residential property at this address. Zoned: Historical Residential (HR) (This case was discussed during the Work Session Item 2)
- 3. Case 060896 1680 Calle de Alvarez, submitted by Chris Schaefer for Paul Miller; a request for a zoning permit to construct a freestanding directory sign on a commercial property at this address. Zoned: General Commercial (C) (This case was discussed during the Work Session Item 3)
- **4.** Case 060902 2391 Calle de Parian, submitted by Robert Reynolds; a request for a zoning permit to install a porch covering over a door on a dwelling at this address to protect an exterior kitchen door and adobe wall from the elements. Zoned: Historical Residential (HR)