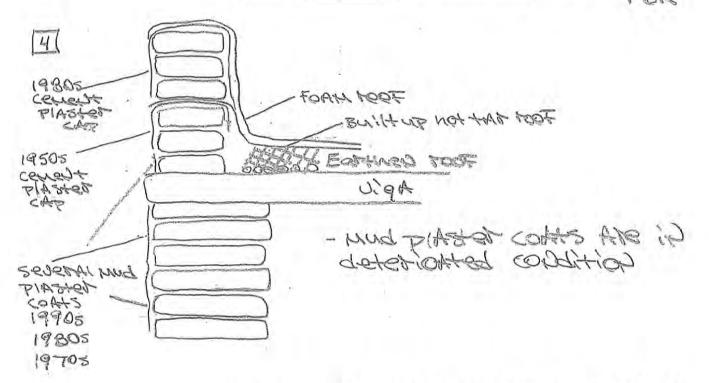

#### **Zoning Permits**

- 1. Case 060894 2330 Calle de Principal, submitted by Pat Taylor for J. Paul Taylor; a request for a zoning permit to allow the repair of mud plaster on the wall of a dwelling at this address. Zoned: Historical Commercial (HC)
- 2. Case 060897 2525 Calle del Norte, submitted by Joy Miller; a request for a zoning permit to allow the repainting of a dwelling at this address. Zoned: Historical Residential (HR)
- **3.** Case 060898 2149 Calle de Los Huertos, submitted by Gabriel Quintana, a request for a zoning permit to allow the recoating of a roof on a dwelling at this address. Zoned: Historical Residential (HR)
- 4. Case 060899 2149 Calle de Los Huertos, submitted by Gabriel Quintana, a request for a zoning permit to allow the repair of the stucco on a decorative wall at this address. Zoned: Historical Residential (HR)
- 5. Case 060900 2149 Calle de Los Huertos, submitted by Gabriel Quintana, a request for a zoning permit to allow the repainting of a dwelling at this address. Zoned: Historical Residential (HR)
- 6. Case 060901 2391 Calle de Parian, submitted by Robert Reynolds; a request for a zoning permit to allow the construction of a brick walkway on the west and north sides of an existing dwelling at this address. Zoned: Historical Residential (HR)
- 7. Case 060903 2415 Calle de Parian, submitted by Robert Reynolds; a request for a zoning permit to allow the construction of a brick driveway on the west side of an existing dwelling at this address. Zoned: Historical Residential (HR)