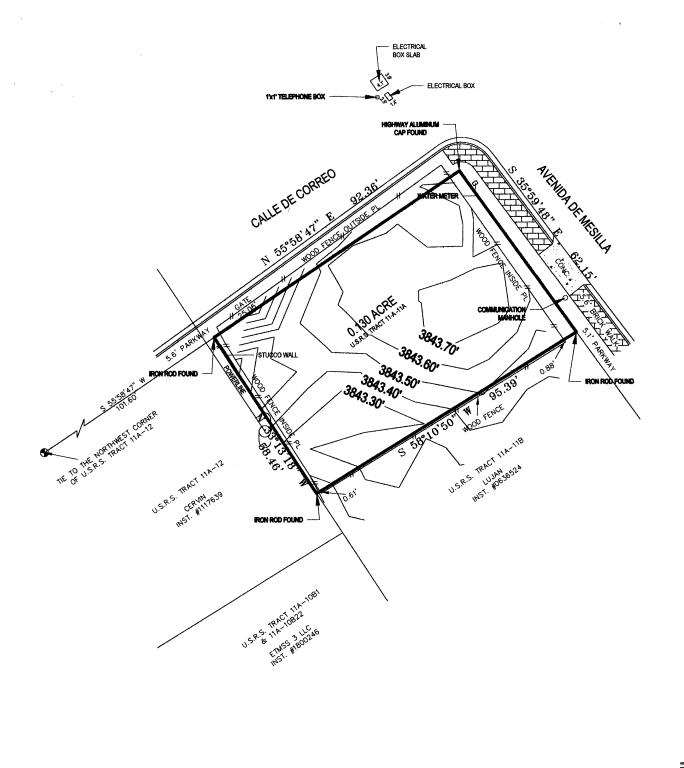

The property, which is 0.130 acres (5662.8 square feet) in size (see attached survey), is currently vacant, and is being used as a parking lot for parking by Caballero's Shopping Plaza across Avenida de Mesilla. The applicant has been informed by Staff that water and sewer service would have to be provided to the property in order to develop the property. Staff has not yet seen proof that either utility is available to the property. Access to the property will be from Calle de Correo. The buildings will be located on the Avenida de Mesilla side of the property. The western half of the property will be used for parking, and will be adequate for the parking required by the two units.

Acres: 0.23999082

NOTES

FLOOD ZONE "X"; AREAS DETERMINED TO BE OUTSIDE 500-YEAR FLOOD PLAIN, AS PER MAP NO. 35013C10933 G, REVISED JULY 6, 2016.

FIELD NOTES BY MOY SURVEYING INC., LICENSE #18078. ALL CORNERS SET ARE ½" IRON RODS WITH 1" PLASTIC CAPS STAMPED #18078. ALL IRON RODS OR MONUMENTS FOUND, TAGGED, STAMPED #18078. UNLESS OTHERWISE NOTED DEED BEARINGS AND DISTANCES AND FIELD BEARING AND DISTANCES ARE THE SAME.

PROPERTY OWNER: BLACK RAT TATTOO LLC PROPERTY LOCATION: MESILLA

**ACCOUNT NUMBER:** 4006137296464 **PARCEL NUMBER:** R0400376

PLAT OF SURVEY SHOWING THE LOCATION OF IMPROVEMENTS ON A 0.130 ACRE TRACT IN SECTION 25, T.23S., R.1E., N.M.P.M. OF THE U.S.R.S. SURVEYS BEING U.S.R.S. TRACT 11A-12 TOWN OF MESILLA DONA ANA COUNTY NEW MEXICO

I, HENRY MAGALLANEZ, A NEW MEXICO PROFESSIONAL SURVEYOR, CERTIFY THAT I CONDUCTED THIS SURVEY AND/OR WAS DONE UNDER MY DIRECTION, AND THAT THIS SURVEY IS CORRECT TO THE BEST OF MY KNOWLEDGE AND BELIEF, AND THAT THIS SURVEY AND RETURN THE MEMORY THE MEMORY OF MY REPORT OF MY KNOWLEDGE AND BELIEF, AND THAT THIS SURVEY AND RETURN THE MEMORY.

Las Cruces, NM 88001 PHONE: (575) 525-9683 FAX: (575)524-3238

JOB NO: <u>19-0123</u>

DRAWN BY: CHARLES T.

FIELD BY: KENNY/VIC/AARON

DATE: 03/25/19 SCALE: 1"-30'

 $\bigcirc$ 

- ALL FINISH MATERIALS AND PATTERNS SHOWN ARE BASIS OF DESIGN MATERIALS AND PATTERNS SUBSTITUTIONS PERMITTED AS APPROVED BY
- MEAR TILE PATTERNS ON RESTROOM WALLS IF ELEVATION IS NOT
- **MESILLA BLACK RAT TATTOO**