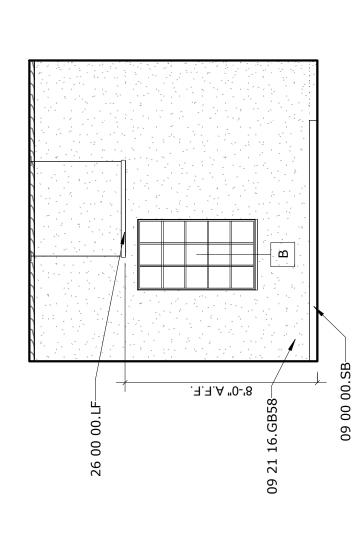

1/4" = 1'-0'

A4 A401

**CLEAN ROOM LOOKING EAST** 

A3 A401

**CLEAN ROOM LOOKING SOUTH** 

1/4" = 1'

A2 A401

**CLEAN ROOM LOOKING WEST** 

1/4" = 1'-0"

A401

-06 41 00.PBCC -06 41 00.PBC

FILLER

3,-0,,

999

3,-0"

 $\triangleleft$ 