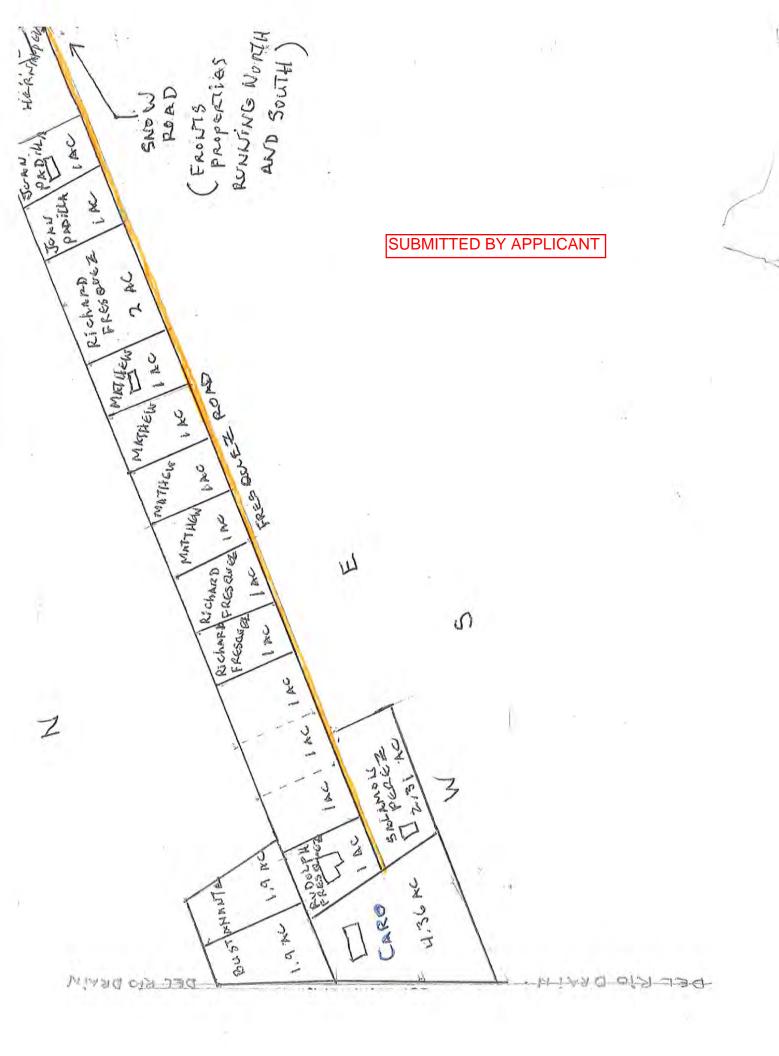

# **Zone Change:**

**6. Z19-001** – Submitted by Jesus Caro, an application for a zone change from Rural Farm, five acre minimum lot size (RF) to Residential, one acre minimum lot size (R-1) for a 4.36 acre residential parcel located at the west end of Fresquez /Snow Road (a private easement). (A Public Hearing for this case was held by the PZHAC on April 2, 2019)