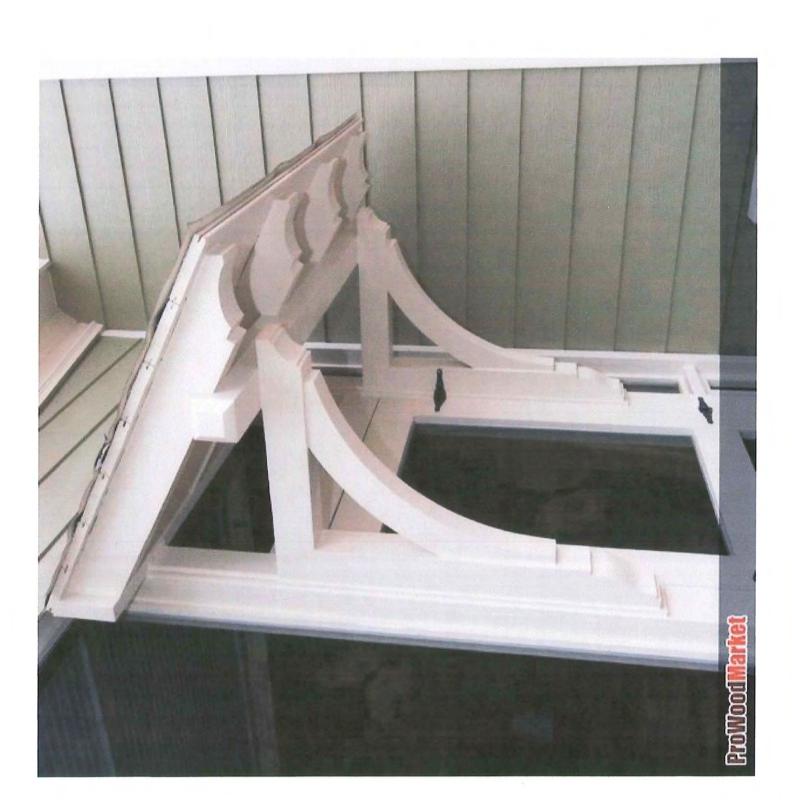

#### **B. CASES/DECISIONS:**

- 1. Case 060848 Submitted by Ruben Contreras for Brittany Bloch; a request for a zoning permit to construct two commercial buildings on a property at 1901 Calle de Correo. Zoned: Historical Commercial (HC) (This case was discussed during the Work Session Item 1)
- 2. Case 090895 1940 Calle Pecana, submitted by Henry S. Newman; a request for a zoning permit to construct a dwelling on a vacant residential property at this address. Zoned: Historical Residential (HR) (This case was discussed during the Work Session Item 2)
- 3. Case 060896 1680 Calle de Alvarez, submitted by Chris Schaefer for Paul Miller; a request for a zoning permit to construct a freestanding directory sign on a commercial property at this address. Zoned: General Commercial (C) (This case was discussed during the Work Session Item 3)
- **4.** Case 060902 2391 Calle de Parian, submitted by Robert Reynolds; a request for a zoning permit to install a porch covering over a door on a dwelling at this address to protect an exterior kitchen door and adobe wall from the elements. Zoned: Historical Residential (HR)