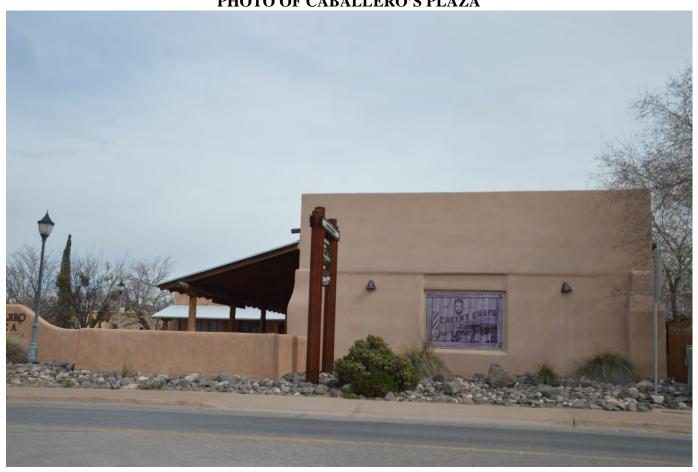

Some of the commercial operations along Avenida de Mesilla are: Steinborn Realty with a short term rental; Caballero's Plaza; Ristramnn (across Avenida de Mesilla); Palacio's Bar, a dancehall and bar operation that has been at this location since 1936; Chala's Wood Fired Restaurant; Mesilla Valley Plumbing (on the west side of Avenida de Mesilla to the south) and Kneading to Heal (on the west side of Avenida de Mesilla to the north).

# PHOTO OF CABALLERO'S PLAZA

PHOTO OF NEARBY RESIDENTIAL RENTAL UNIT