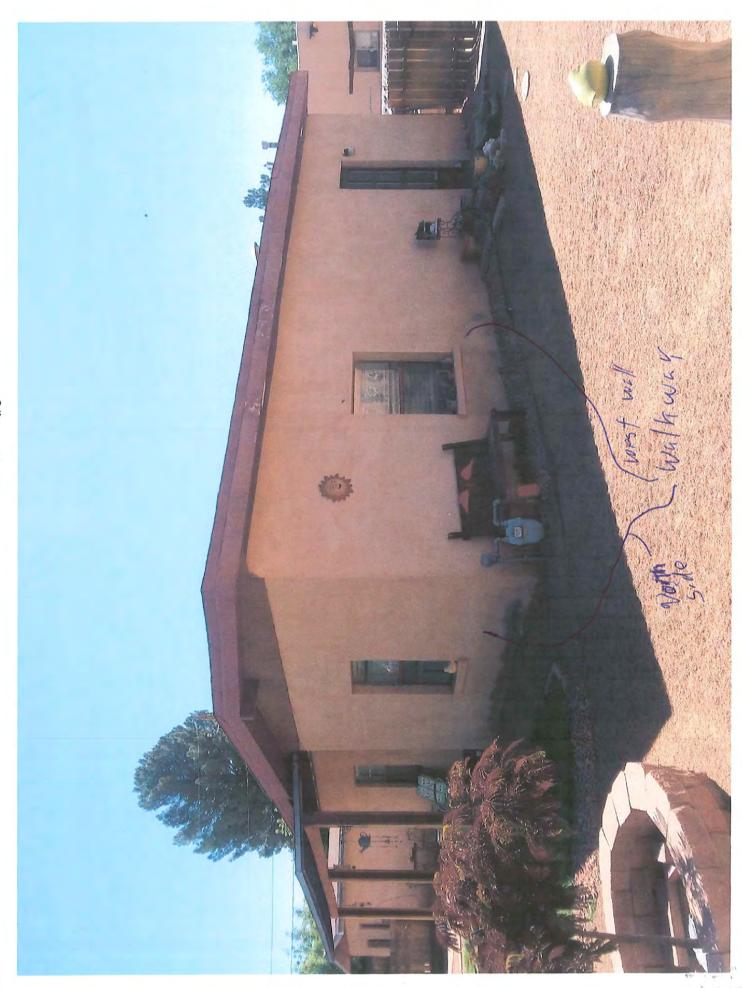

#### **Zoning Permits**

- 1. Case 060894 2330 Calle de Principal, submitted by Pat Taylor for J. Paul Taylor; a request for a zoning permit to allow the repair of mud plaster on the wall of a dwelling at this address. Zoned: Historical Commercial (HC)
- 2. Case 060897 2525 Calle del Norte, submitted by Joy Miller; a request for a zoning permit to allow the repainting of a dwelling at this address. Zoned: Historical Residential (HR)
- **3.** Case 060898 2149 Calle de Los Huertos, submitted by Gabriel Quintana, a request for a zoning permit to allow the recoating of a roof on a dwelling at this address. Zoned: Historical Residential (HR)
- 4. Case 060899 2149 Calle de Los Huertos, submitted by Gabriel Quintana, a request for a zoning permit to allow the repair of the stucco on a decorative wall at this address. Zoned: Historical Residential (HR)
- 5. Case 060900 2149 Calle de Los Huertos, submitted by Gabriel Quintana, a request for a zoning permit to allow the repainting of a dwelling at this address. Zoned: Historical Residential (HR)
- 6. Case 060901 2391 Calle de Parian, submitted by Robert Reynolds; a request for a zoning permit to allow the construction of a brick walkway on the west and north sides of an existing dwelling at this address. Zoned: Historical Residential (HR)
- 7. Case 060903 2415 Calle de Parian, submitted by Robert Reynolds; a request for a zoning permit to allow the construction of a brick driveway on the west side of an existing dwelling at this address. Zoned: Historical Residential (HR)