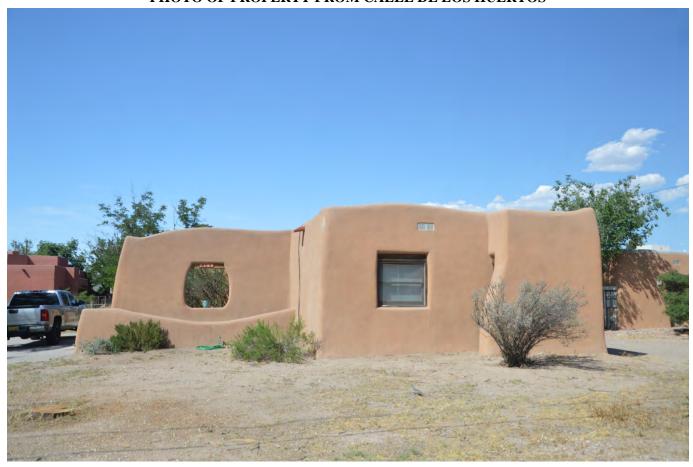

#### **Zoning Permits**

- 1. Case 060894 2330 Calle de Principal, submitted by Pat Taylor for J. Paul Taylor; a request for a zoning permit to allow the repair of mud plaster on the wall of a dwelling at this address. Zoned: Historical Commercial (HC)
- 2. Case 060897 2525 Calle del Norte, submitted by Joy Miller; a request for a zoning permit to allow the repainting of a dwelling at this address. Zoned: Historical Residential (HR)
- **3.** Case 060898 2149 Calle de Los Huertos, submitted by Gabriel Quintana, a request for a zoning permit to allow the recoating of a roof on a dwelling at this address. Zoned: Historical Residential (HR)
- 4. Case 060899 2149 Calle de Los Huertos, submitted by Gabriel Quintana, a request for a zoning permit to allow the repair of the stucco on a decorative wall at this address. Zoned: Historical Residential (HR)
- 5. Case 060900 2149 Calle de Los Huertos, submitted by Gabriel Quintana, a request for a zoning permit to allow the repainting of a dwelling at this address. Zoned: Historical Residential (HR)
- 6. Case 060901 2391 Calle de Parian, submitted by Robert Reynolds; a request for a zoning permit to allow the construction of a brick walkway on the west and north sides of an existing dwelling at this address. Zoned: Historical Residential (HR)
- 7. Case 060903 2415 Calle de Parian, submitted by Robert Reynolds; a request for a zoning permit to allow the construction of a brick driveway on the west side of an existing dwelling at this address. Zoned: Historical Residential (HR)