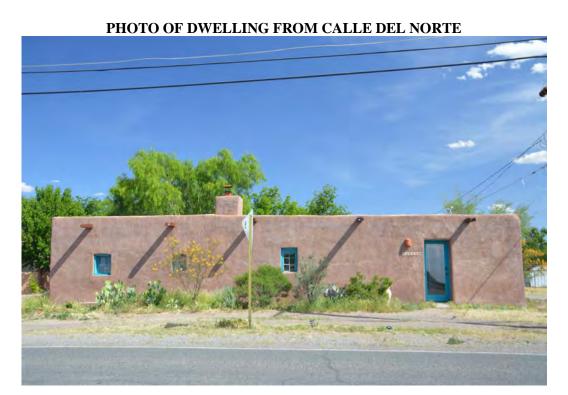

#### **Zoning Permits**

- 1. Case 060894 2330 Calle de Principal, submitted by Pat Taylor for J. Paul Taylor; a request for a zoning permit to allow the repair of mud plaster on the wall of a dwelling at this address. Zoned: Historical Commercial (HC)
- 2. Case 060897 2525 Calle del Norte, submitted by Joy Miller; a request for a zoning permit to allow the repainting of a dwelling at this address. Zoned: Historical Residential (HR)
- **3.** Case 060898 2149 Calle de Los Huertos, submitted by Gabriel Quintana, a request for a zoning permit to allow the recoating of a roof on a dwelling at this address. Zoned: Historical Residential (HR)
- 4. Case 060899 2149 Calle de Los Huertos, submitted by Gabriel Quintana, a request for a zoning permit to allow the repair of the stucco on a decorative wall at this address. Zoned: Historical Residential (HR)
- 5. Case 060900 2149 Calle de Los Huertos, submitted by Gabriel Quintana, a request for a zoning permit to allow the repainting of a dwelling at this address. Zoned: Historical Residential (HR)
- 6. Case 060901 2391 Calle de Parian, submitted by Robert Reynolds; a request for a zoning permit to allow the construction of a brick walkway on the west and north sides of an existing dwelling at this address. Zoned: Historical Residential (HR)
- 7. Case 060903 2415 Calle de Parian, submitted by Robert Reynolds; a request for a zoning permit to allow the construction of a brick driveway on the west side of an existing dwelling at this address. Zoned: Historical Residential (HR)