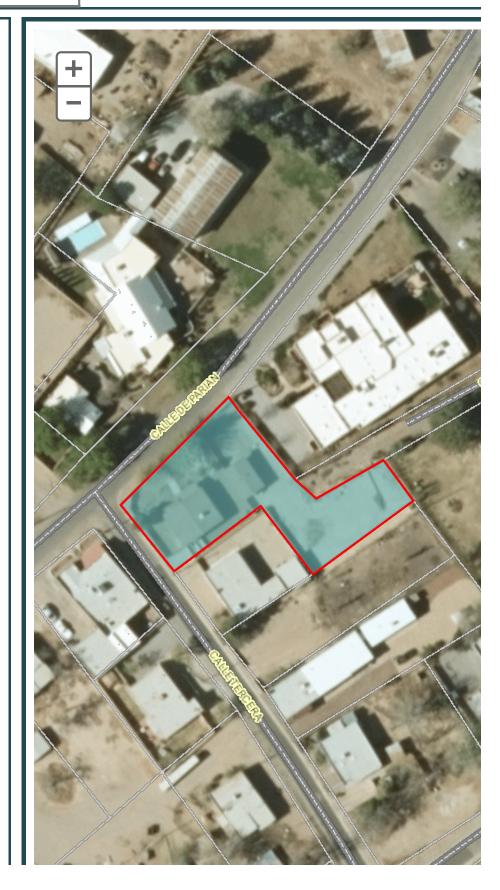

#### **Zoning Permits**

- 1. Case 060894 2330 Calle de Principal, submitted by Pat Taylor for J. Paul Taylor; a request for a zoning permit to allow the repair of mud plaster on the wall of a dwelling at this address. Zoned: Historical Commercial (HC)
- 2. Case 060897 2525 Calle del Norte, submitted by Joy Miller; a request for a zoning permit to allow the repainting of a dwelling at this address. Zoned: Historical Residential (HR)
- **3.** Case 060898 2149 Calle de Los Huertos, submitted by Gabriel Quintana, a request for a zoning permit to allow the recoating of a roof on a dwelling at this address. Zoned: Historical Residential (HR)
- 4. Case 060899 2149 Calle de Los Huertos, submitted by Gabriel Quintana, a request for a zoning permit to allow the repair of the stucco on a decorative wall at this address. Zoned: Historical Residential (HR)
- 5. Case 060900 2149 Calle de Los Huertos, submitted by Gabriel Quintana, a request for a zoning permit to allow the repainting of a dwelling at this address. Zoned: Historical Residential (HR)
- 6. Case 060901 2391 Calle de Parian, submitted by Robert Reynolds; a request for a zoning permit to allow the construction of a brick walkway on the west and north sides of an existing dwelling at this address. Zoned: Historical Residential (HR)
- 7. Case 060903 2415 Calle de Parian, submitted by Robert Reynolds; a request for a zoning permit to allow the construction of a brick driveway on the west side of an existing dwelling at this address. Zoned: Historical Residential (HR)