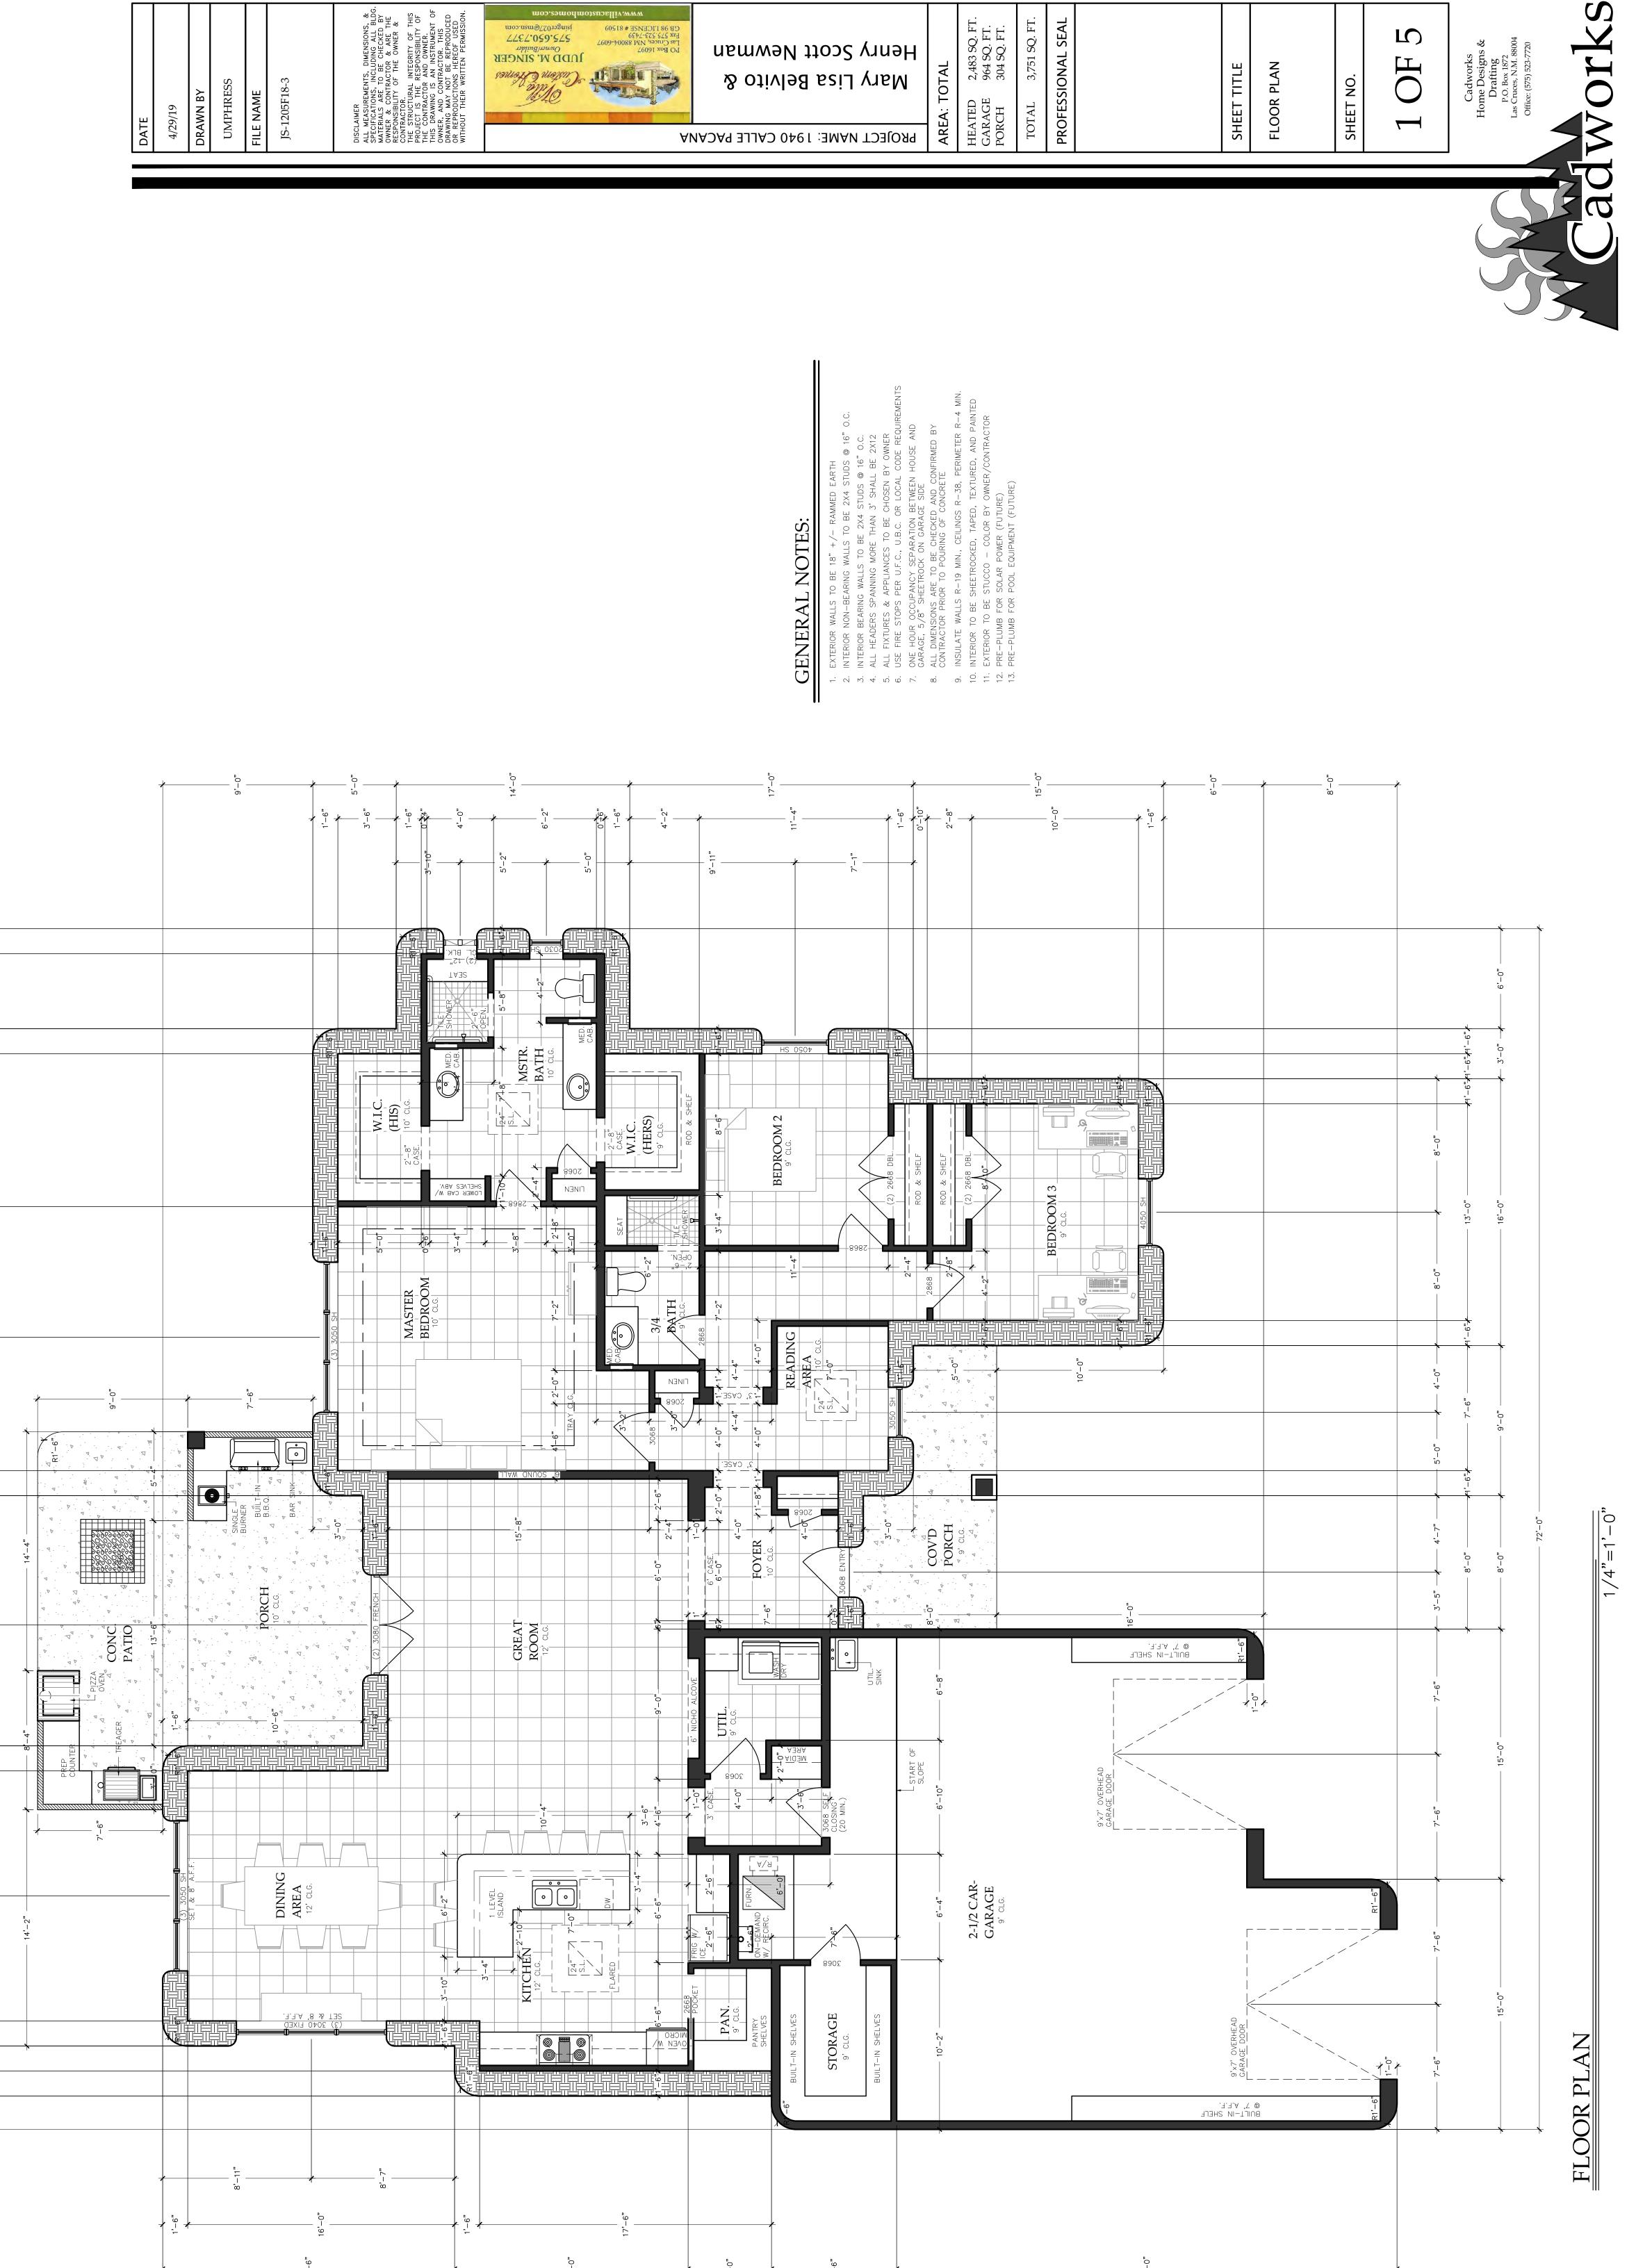

**Item 1:** Submitted by Ruben Contreras for Brittany Bloch; a request to discuss plans to construct two commercial buildings at 1901 Calle de Correo. (Case 060848) Zoned: Historical Commercial (HC)

**Item 2:** Submitted by Henry S. Newman; a request to discuss plans to construct a dwelling on a vacant residential property at 1940 Calle Pecana. (Case 060895) Zoned: Historical Residential (HR)

#### **B. CASES/DECISIONS:**

- 1. Case 060848 Submitted by Ruben Contreras for Brittany Bloch; a request for a zoning permit to construct two commercial buildings on a property at 1901 Calle de Correo. Zoned: Historical Commercial (HC) (This case was discussed during the Work Session Item 1)
- 2. Case 090895 1940 Calle Pecana, submitted by Henry S. Newman; a request for a zoning permit to construct a dwelling on a vacant residential property at this address. Zoned: Historical Residential (HR) (This case was discussed during the Work Session Item 2)
- 3. Case 060896 1680 Calle de Alvarez, submitted by Chris Schaefer for Paul Miller; a request for a zoning permit to construct a freestanding directory sign on a commercial property at this address. Zoned: General Commercial (C) (This case was discussed during the Work Session Item 3)
- **4.** Case 060902 2391 Calle de Parian, submitted by Robert Reynolds; a request for a zoning permit to install a porch covering over a door on a dwelling at this address to protect an exterior kitchen door and adobe wall from the elements. Zoned: Historical Residential (HR)

Attached is a site plan of the property, along with an elevation and floor plans for the buildings. According to the applicant, the style and color of the buildings will be the same, and will be similar to the other historic structures in the area. According to the applicant, the style of the structure will be "Spanish Pueblo", and is intended to fit in with the styles of other commercial structures along Avenida de Mesilla. (See photos of nearby commercial and residential structures.) The two structures will be connected by a breezeway.