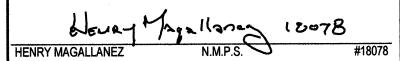

I, HENRY MAGALLANEZ, A NEW MEXICO PROFESSIONAL SURVEYOR, CERTIFY THAT I CONDUCTED THIS SURVEY AND/OR WAS DONE UNDER MY DIRECTION, AND THAT THIS SURVEY IS CORRECT TO THE BEST OF MY KNOWLEDGE AND BELIEF, AND THAT THIS SURVEY AND RETURN THE MEMORY THE MEMORY OF MY REPORT OF MY KNOWLEDGE AND BELIEF, AND THAT THIS SURVEY AND RETURN THE MEMORY.

Acres: 0.23999082

NOTES

FLOOD ZONE "X"; AREAS DETERMINED TO BE OUTSIDE 500-YEAR FLOOD PLAIN, AS PER MAP NO. 35013C10933 G, REVISED JULY 6, 2016.

FIELD NOTES BY MOY SURVEYING INC., LICENSE #18078. ALL CORNERS SET ARE ½" IRON RODS WITH 1" PLASTIC CAPS STAMPED #18078. ALL IRON RODS OR MONUMENTS FOUND, TAGGED, STAMPED #18078. UNLESS OTHERWISE NOTED DEED BEARINGS AND DISTANCES AND FIELD BEARING AND DISTANCES ARE THE SAME.

PROPERTY OWNER: BLACK RAT TATTOO LLC PROPERTY LOCATION: MESILLA

**ACCOUNT NUMBER:** 4006137296464 **PARCEL NUMBER:** R0400376

PLAT OF SURVEY SHOWING THE LOCATION OF IMPROVEMENTS ON A 0.130 ACRE TRACT IN SECTION 25, T.23S., R.1E., N.M.P.M. OF THE U.S.R.S. SURVEYS BEING U.S.R.S. TRACT 11A-12 TOWN OF MESILLA DONA ANA COUNTY NEW MEXICO