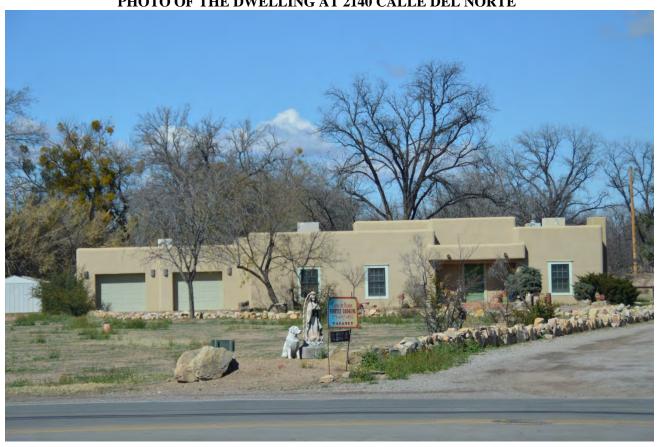

|
| $ \bigcirc $ | SPLIT OUTLET W/ SWITCH CONTROL |
| Q            | LIGHT FIXTURE OUTLET           |
| R            | RECESSED LIGHT FIXTURE         |
| V            | SPOT OUTLET                    |
| (S)          | SMOKE DETECTOR                 |
| # HB         | HOSE BIBB                      |
| •            | EXHAUST FAN                    |
| #            | CEILING FAN                    |
| +            | GAS OUTLET                     |



 $\mathbf{C}$ 

3

SHEET NO.

**ELECTRICAL PLAN** 

SHEET TITLE





# PHOTO OF THE SUBJECT PROPERTY LOOKING SOUTH FROM CALLE PACANA (REAR OF DWELLING AT 2060 CALLE DEL NORTE)





# PHOTO OF THE DWELLING AT 1910 CALLE PACANA



PHOTO OF THE DWELLING TO THE EAST (2008 CALLE DE EL PASO)



# PHOTO OF THE DWELLING AT 2140 CALLE DEL NORTE



PHOTO OF THE DWELLING AT 2170 CALLE DEL NORTE



# PHOTO OF THE DWELLING AT 2188 CALLE DEL NORTE



PHOTO OF THE DWELLING AT 2100 CALLE DEL NORTE



PHOTO OF THE DWELLING AT 1910 CALLE PACANA



PHOTO OF THE DWELLING AT 2008 CALLE DE EL PASO



# TOWN OF MESILLA

OFFICIAL USE ONLY: Case # 060895 Fee \$ 714.00

PERMISSION TO CONDUCT WORK
OR
OBTAIN A COMMERCIAL/RESIDENTIAL BUILDING PERMIT

|                                          |                 |                |              |               |             |                | 524-3262 ext.       |                  | 10              |
|------------------------------------------|-----------------|----------------|--------------|---------------|-------------|----------------|---------------------|------------------|-----------------|
| CAS