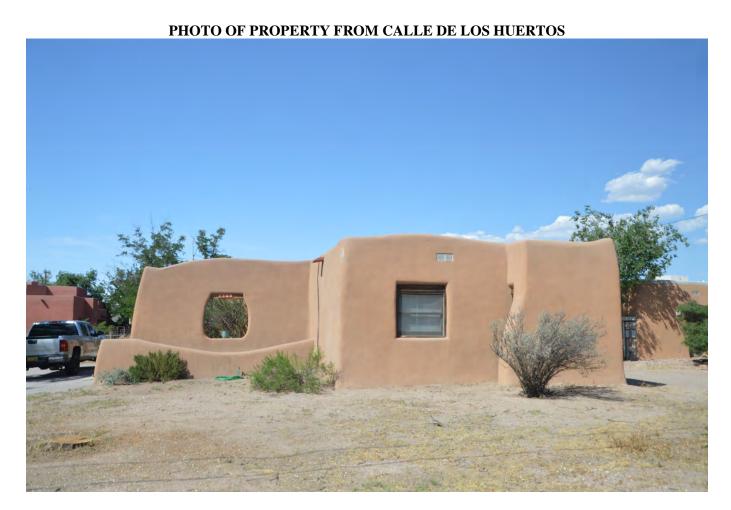

#### **Zoning Permits**

- 1. Case 060894 2330 Calle de Principal, submitted by Pat Taylor for J. Paul Taylor; a request for a zoning permit to allow the repair of mud plaster on the wall of a dwelling at this address. Zoned: Historical Commercial (HC)
- 2. Case 060897 2525 Calle del Norte, submitted by Joy Miller; a request for a zoning permit to allow the repainting of a dwelling at this address. Zoned: Historical Residential (HR)
- **3.** Case 060898 2149 Calle de Los Huertos, submitted by Gabriel Quintana, a request for a zoning permit to allow the recoating of a roof on a dwelling at this address. Zoned: Historical Residential (HR)
- 4. Case 060899 2149 Calle de Los Huertos, submitted by Gabriel Quintana, a request for a zoning permit to allow the repair of the stucco on a decorative wall at this address. Zoned: Historical Residential (HR)
- 5. Case 060900 2149 Calle de Los Huertos, submitted by Gabriel Quintana, a request for a zoning permit to allow the repainting of a dwelling at this address. Zoned: Historical Residential (HR)
- 6. Case 060901 2391 Calle de Parian, submitted by Robert Reynolds; a request for a zoning permit to allow the construction of a brick walkway on the west and north sides of an existing dwelling at this address. Zoned: Historical Residential (HR)
- 7. Case 060903 2415 Calle de Parian, submitted by Robert Reynolds; a request for a zoning permit to allow the construction of a brick driveway on the west side of an existing dwelling at this address. Zoned: Historical Residential (HR)