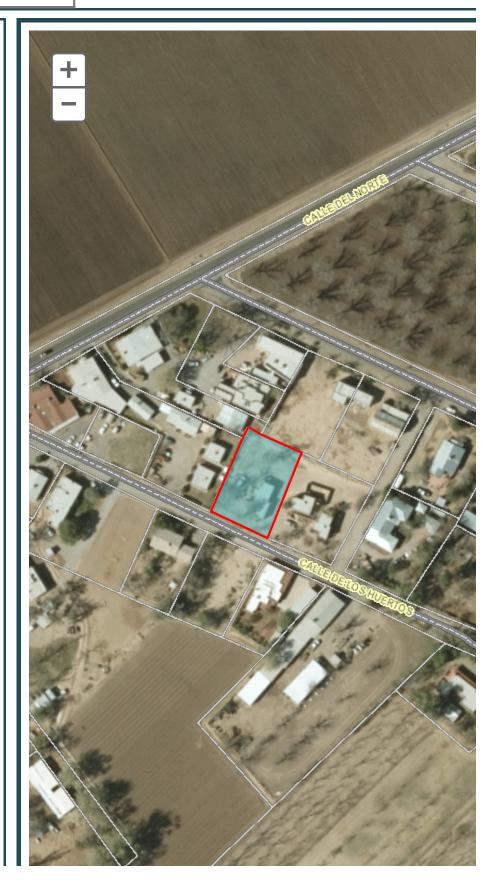

#### **Zoning Permits**

- 1. Case 060894 2330 Calle de Principal, submitted by Pat Taylor for J. Paul Taylor; a request for a zoning permit to allow the repair of mud plaster on the wall of a dwelling at this address. Zoned: Historical Commercial (HC)
- 2. Case 060897 2525 Calle del Norte, submitted by Joy Miller; a request for a zoning permit to allow the repainting of a dwelling at this address. Zoned: Historical Residential (HR)
- **3.** Case 060898 2149 Calle de Los Huertos, submitted by Gabriel Quintana, a request for a zoning permit to allow the recoating of a roof on a dwelling at this address. Zoned: Historical Residential (HR)
- 4. Case 060899 2149 Calle de Los Huertos, submitted by Gabriel Quintana, a request for a zoning permit to allow the repair of the stucco on a decorative wall at this address. Zoned: Historical Residential (HR)
- 5. Case 060900 2149 Calle de Los Huertos, submitted by Gabriel Quintana, a request for a zoning permit to allow the repainting of a dwelling at this address. Zoned: Historical Residential (HR)
- 6. Case 060901 2391 Calle de Parian, submitted by Robert Reynolds; a request for a zoning permit to allow the construction of a brick walkway on the west and north sides of an existing dwelling at this address. Zoned: Historical Residential (HR)
- 7. Case 060903 2415 Calle de Parian, submitted by Robert Reynolds; a request for a zoning permit to allow the construction of a brick driveway on the west side of an existing dwelling at this address. Zoned: Historical Residential (HR)