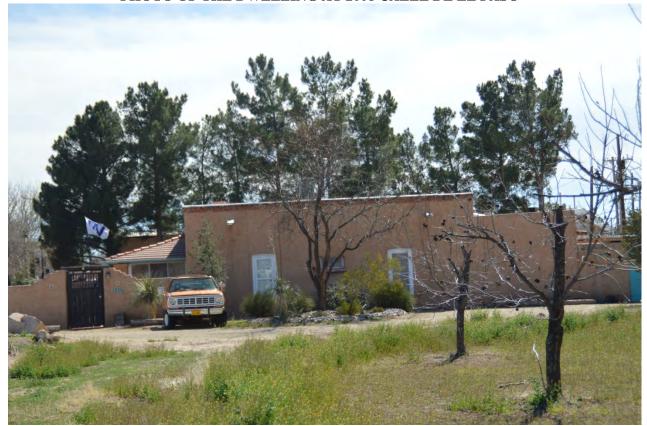

**Item 3:** Submitted by Chris Schaefer for Paul Miller; a request to discuss plans to construct a freestanding directory sign on a commercial property at 1680 Calle de Alvarez. (Case 060896) Zoned: General Commercial (C)