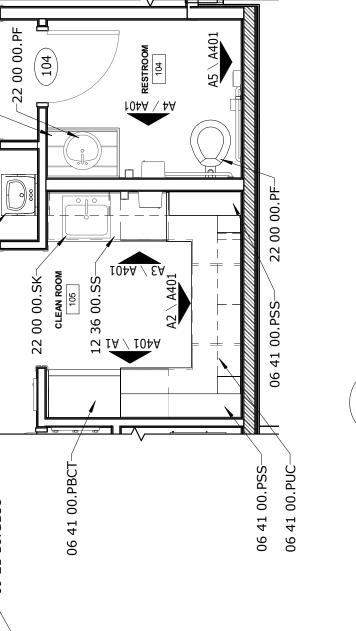

95% CONSTRUCTION DOCUMENTS

Description

91.40.91

Date

Mark

DESERT PERH RRCHITECTS

 $\Box$ 

ENLARGED FLOOR PLANS & INTERIOR ELEVATIONS

1/4" = 1'-0'

A4 A401

**CLEAN ROOM LOOKING EAST** 

A3 A401

**CLEAN ROOM LOOKING SOUTH** 

1/4" = 1'

A2 A401

**CLEAN ROOM LOOKING WEST** 