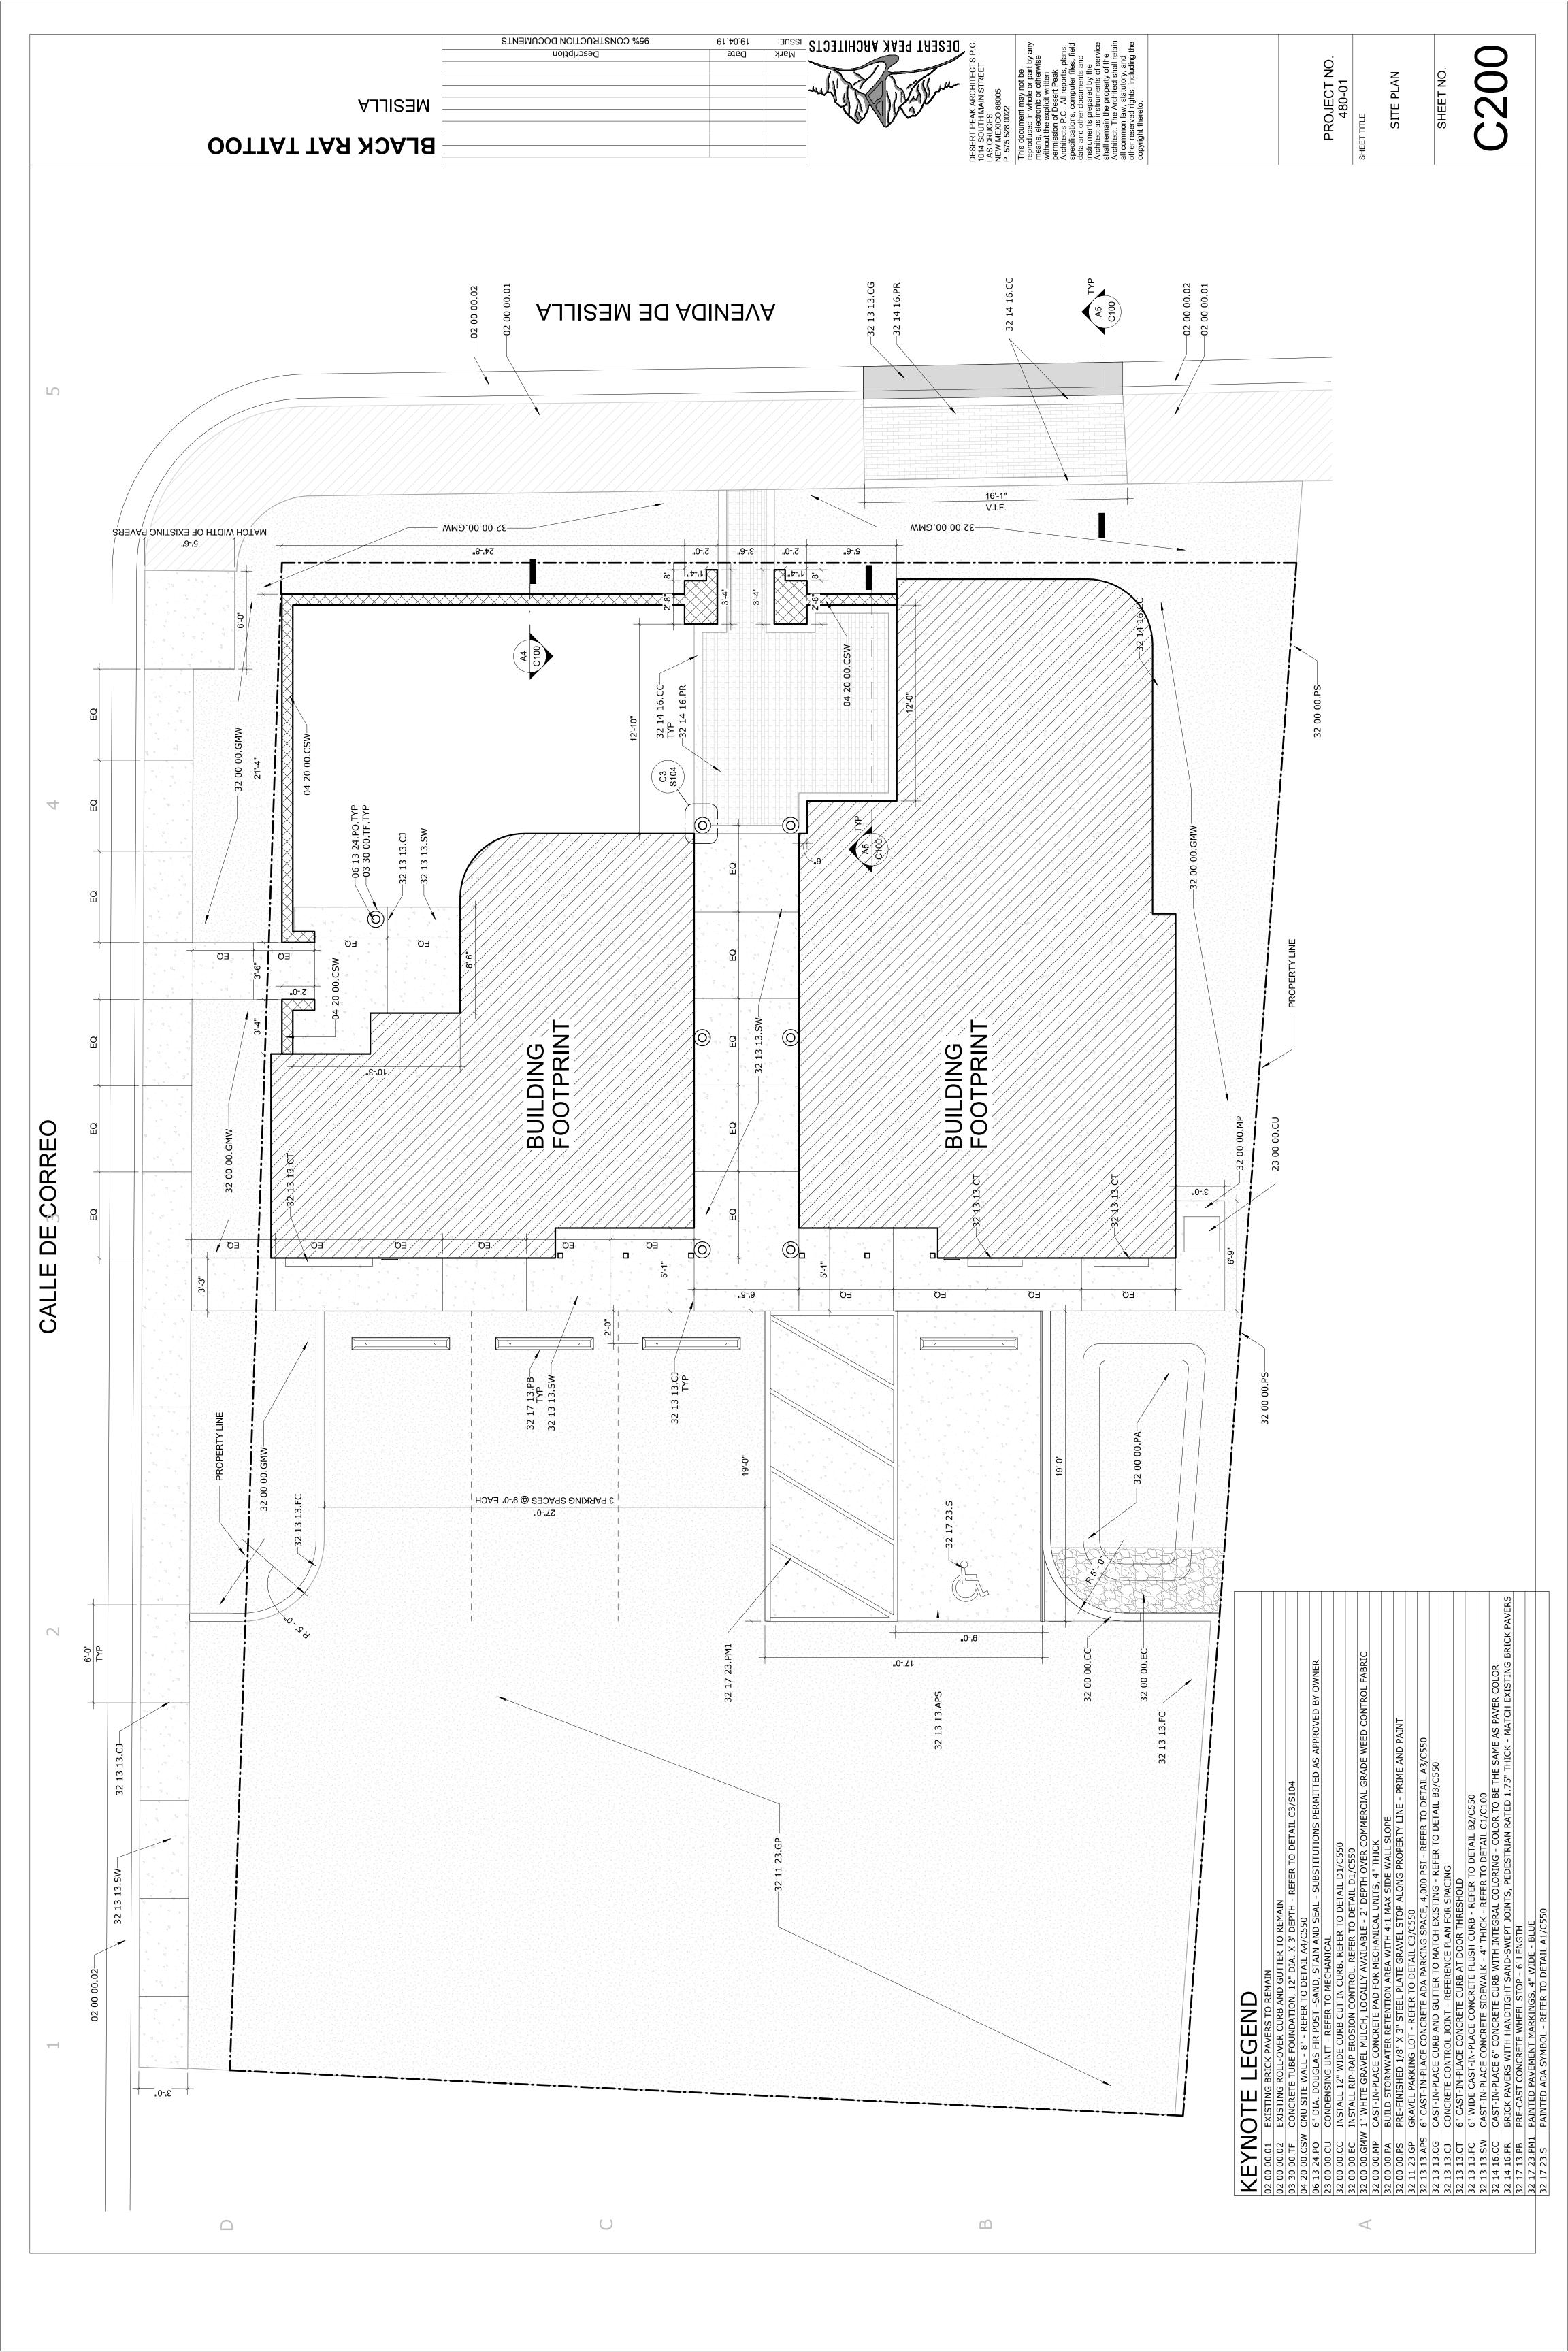

The property, which is 0.130 acres (5662.8 square feet) in size (see attached survey), is currently vacant, and is being used as a parking lot for parking by Caballero's Shopping Plaza across Avenida de Mesilla. The applicant has been informed by Staff that water and sewer service would have to be provided to the property in order to develop the property. Staff has not yet seen proof that either utility is available to the property. Access to the property will be from Calle de Correo. The buildings will be located on the Avenida de Mesilla side of the property. The western half of the property will be used for parking, and will be adequate for the parking required by the two units.

Attached is a site plan of the property, along with an elevation and floor plans for the buildings. According to the applicant, the style and color of the buildings will be the same, and will be similar to the other historic structures in the area. According to the applicant, the style of the structure will be "Spanish Pueblo", and is intended to fit in with the styles of other commercial structures along Avenida de Mesilla. (See photos of nearby commercial and residential structures.) The two structures will be connected by a breezeway.