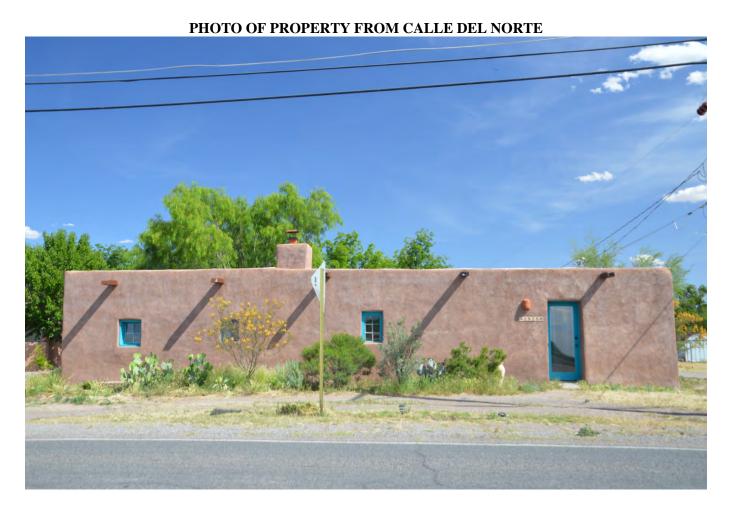

#### **Zoning Permits**

- 1. Case 060894 2330 Calle de Principal, submitted by Pat Taylor for J. Paul Taylor; a request for a zoning permit to allow the repair of mud plaster on the wall of a dwelling at this address. Zoned: Historical Commercial (HC)
- 2. Case 060897 2525 Calle del Norte, submitted by Joy Miller; a request for a zoning permit to allow the repainting of a dwelling at this address. Zoned: Historical Residential (HR)
- **3.** Case 060898 2149 Calle de Los Huertos, submitted by Gabriel Quintana, a request for a zoning permit to allow the recoating of a roof on a dwelling at this address. Zoned: Historical Residential (HR)
- 4. Case 060899 2149 Calle de Los Huertos, submitted by Gabriel Quintana, a request for a zoning permit to allow the repair of the stucco on a decorative wall at this address. Zoned: Historical Residential (HR)
- 5. Case 060900 2149 Calle de Los Huertos, submitted by Gabriel Quintana, a request for a zoning permit to allow the repainting of a dwelling at this address. Zoned: Historical Residential (HR)
- 6. Case 060901 2391 Calle de Parian, submitted by Robert Reynolds; a request for a zoning permit to allow the construction of a brick walkway on the west and north sides of an existing dwelling at this address. Zoned: Historical Residential (HR)
- 7. Case 060903 2415 Calle de Parian, submitted by Robert Reynolds; a request for a zoning permit to allow the construction of a brick driveway on the west side of an existing dwelling at this address. Zoned: Historical Residential (HR)