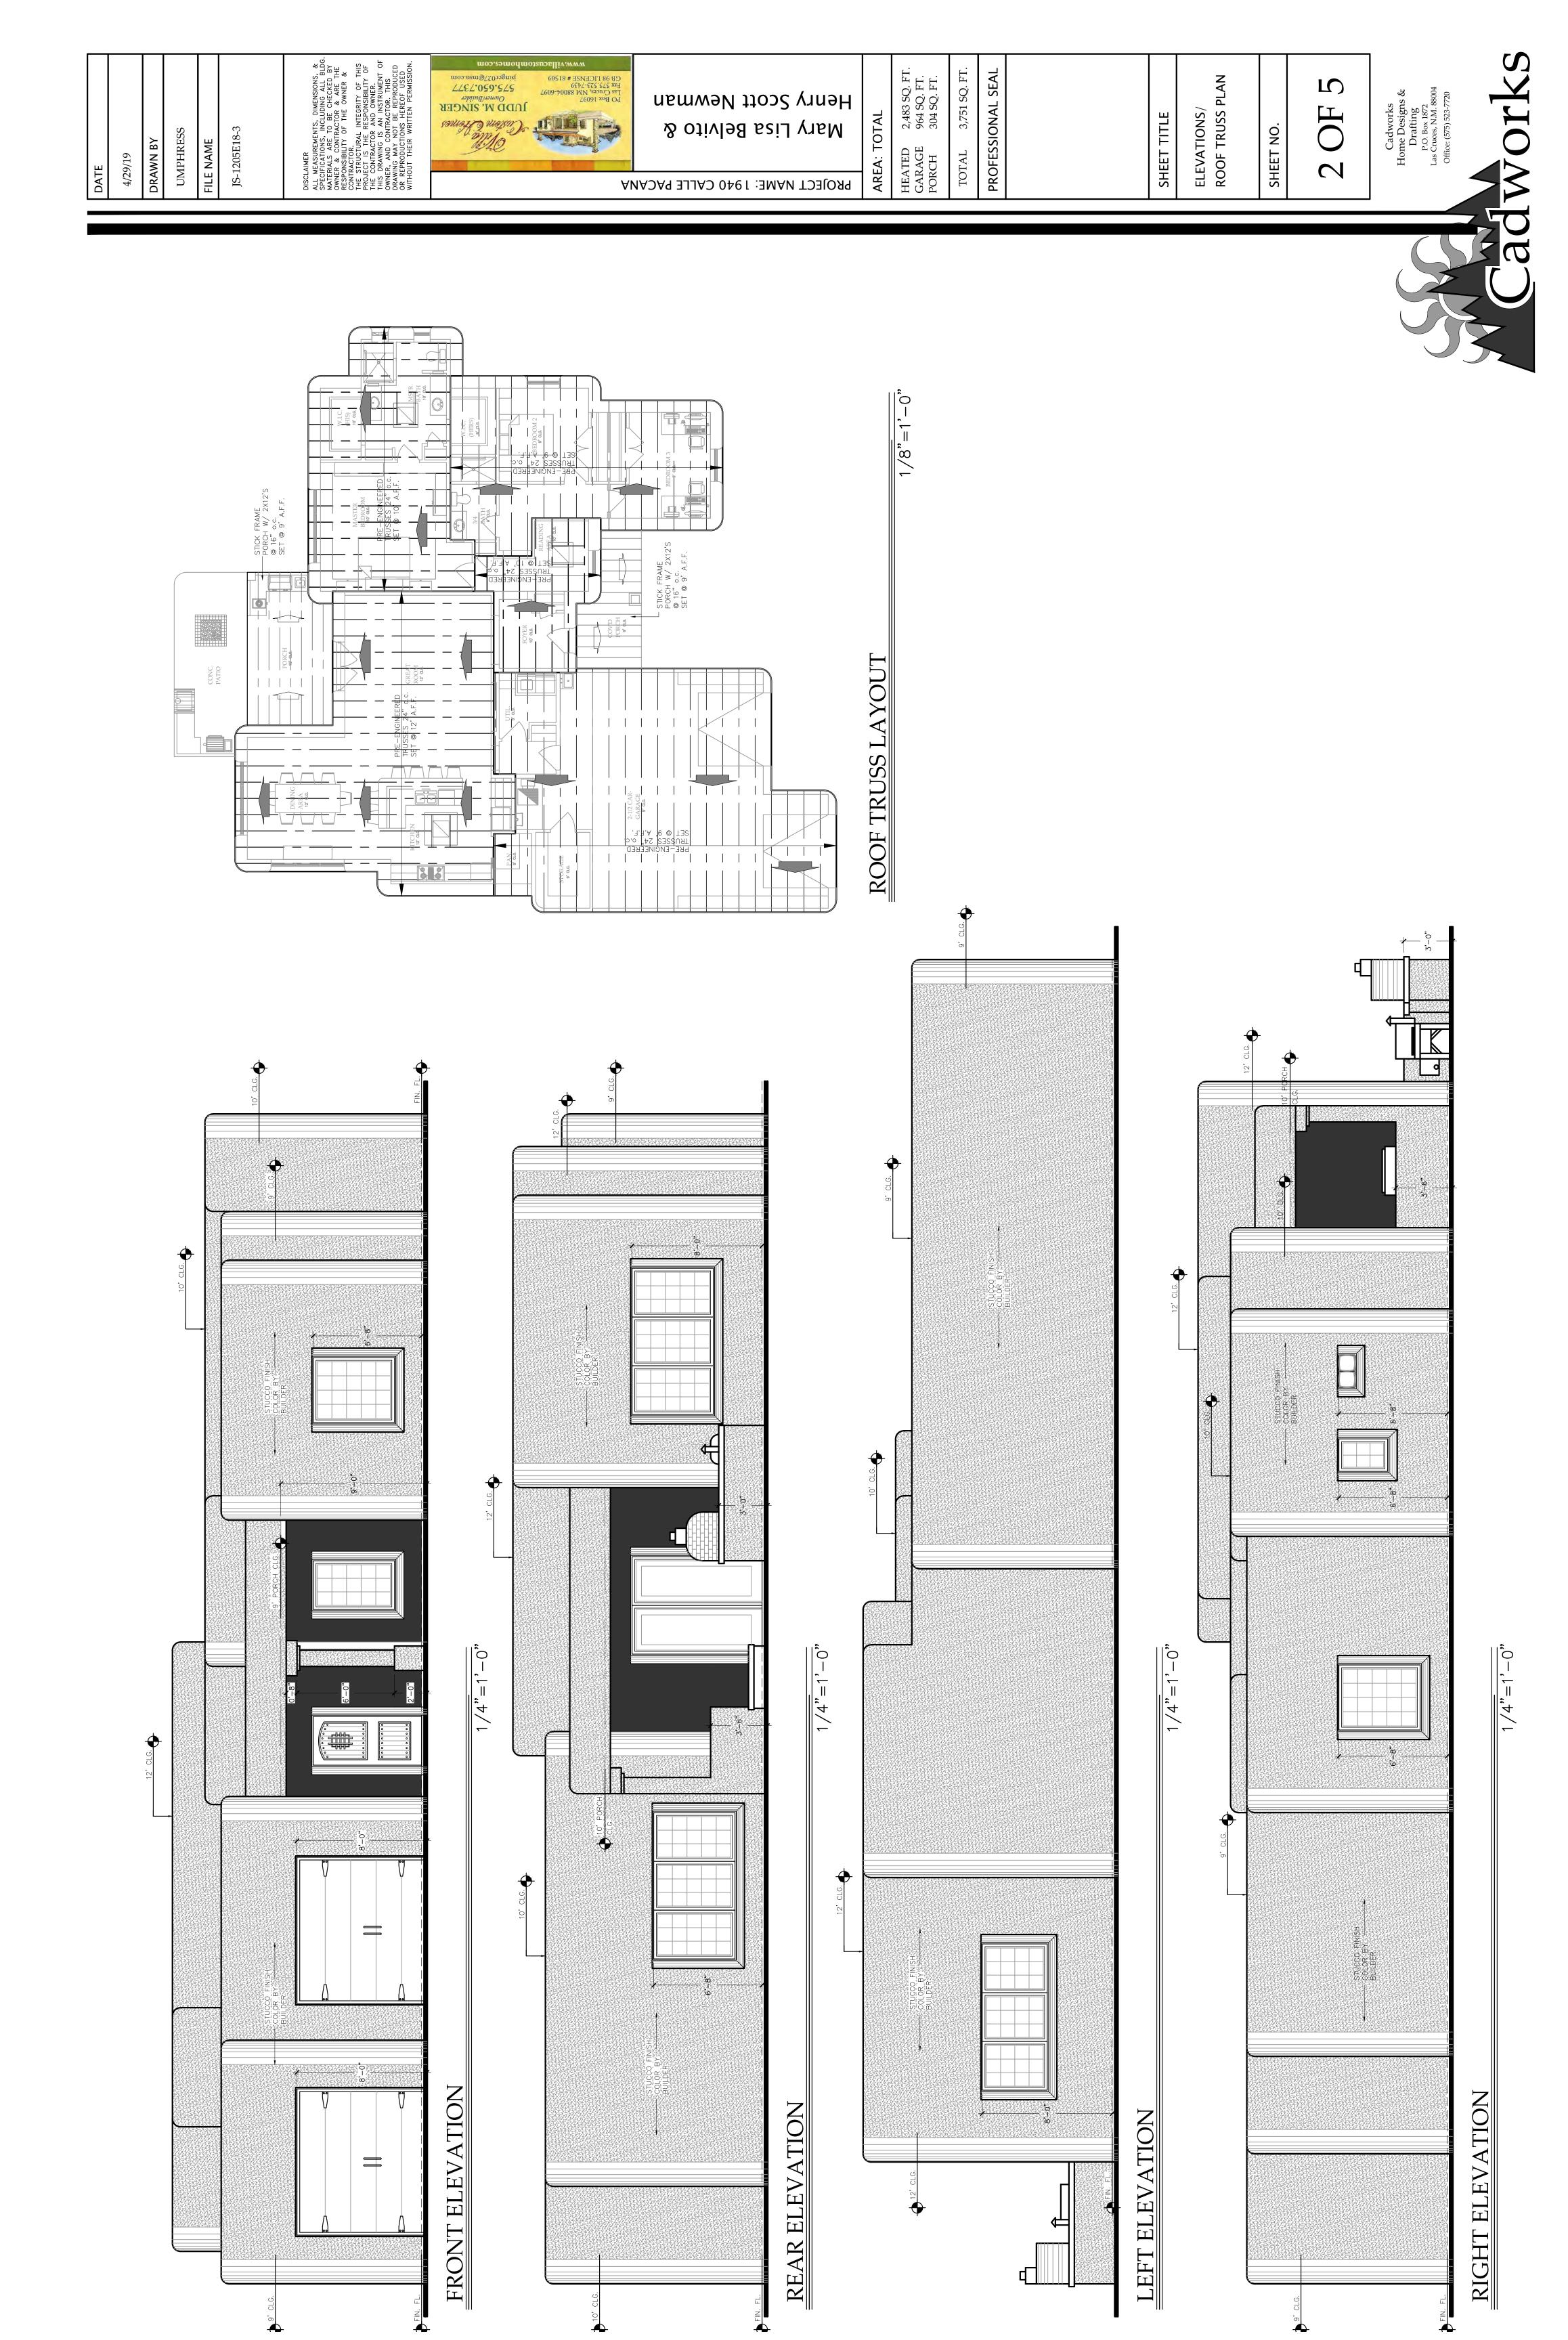

**Item 1:** Submitted by Ruben Contreras for Brittany Bloch; a request to discuss plans to construct two commercial buildings at 1901 Calle de Correo. (Case 060848) Zoned: Historical Commercial (HC)

**Item 2:** Submitted by Henry S. Newman; a request to discuss plans to construct a dwelling on a vacant residential property at 1940 Calle Pecana. (Case 060895) Zoned: Historical Residential (HR)

#### **B. CASES/DECISIONS:**

- 1. Case 060848 Submitted by Ruben Contreras for Brittany Bloch; a request for a zoning permit to construct two commercial buildings on a property at 1901 Calle de Correo. Zoned: Historical Commercial (HC) (This case was discussed during the Work Session Item 1)
- 2. Case 090895 1940 Calle Pecana, submitted by Henry S. Newman; a request for a zoning permit to construct a dwelling on a vacant residential property at this address. Zoned: Historical Residential (HR) (This case was discussed during the Work Session Item 2)
- 3. Case 060896 1680 Calle de Alvarez, submitted by Chris Schaefer for Paul Miller; a request for a zoning permit to construct a freestanding directory sign on a commercial property at this address. Zoned: General Commercial (C) (This case was discussed during the Work Session Item 3)
- **4.** Case 060902 2391 Calle de Parian, submitted by Robert Reynolds; a request for a zoning permit to install a porch covering over a door on a dwelling at this address to protect an exterior kitchen door and adobe wall from the elements. Zoned: Historical Residential (HR)

Attached is a site plan of the property, along with an elevation and floor plans for the buildings. According to the applicant, the style and color of the buildings will be the same, and will be similar to the other historic structures in the area. According to the applicant, the style of the structure will be "Spanish Pueblo", and is intended to fit in with the styles of other commercial structures along Avenida de Mesilla. (See photos of nearby commercial and residential structures.) The two structures will be connected by a breezeway.

The applicant or her representative will be present at the work session to provide further details about the proposed construction, and will be available to answer any questions that may arise.