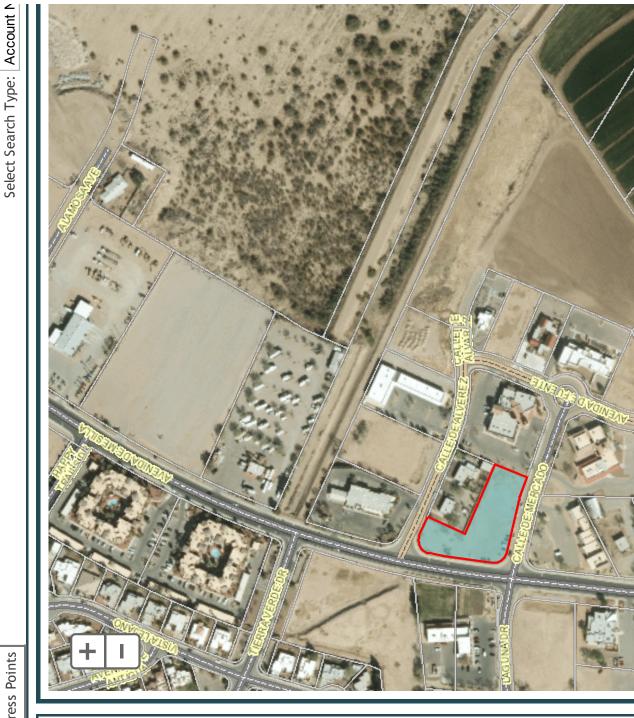

The property, which is 0.130 acres (5662.8 square feet) in size (see attached survey), is currently vacant, and is being used as a parking lot for parking by Caballero's Shopping Plaza across Avenida de Mesilla. The applicant has been informed by Staff that water and sewer service would have to be provided to the property in order to develop the property. Staff has not yet seen proof that either utility is available to the property. Access to the property will be from Calle de Correo. The buildings will be located on the Avenida de Mesilla side of the property. The western half of the property will be used for parking, and will be adequate for the parking required by the two units.

Attached is a site plan of the property, along with an elevation and floor plans for the buildings. According to the applicant, the style and color of the buildings will be the same, and will be similar to the other historic structures in the area. According to the applicant, the style of the structure will be "Spanish Pueblo", and is intended to fit in with the styles of other commercial structures along Avenida de Mesilla. (See photos of nearby commercial and residential structures.) The two structures will be connected by a breezeway.