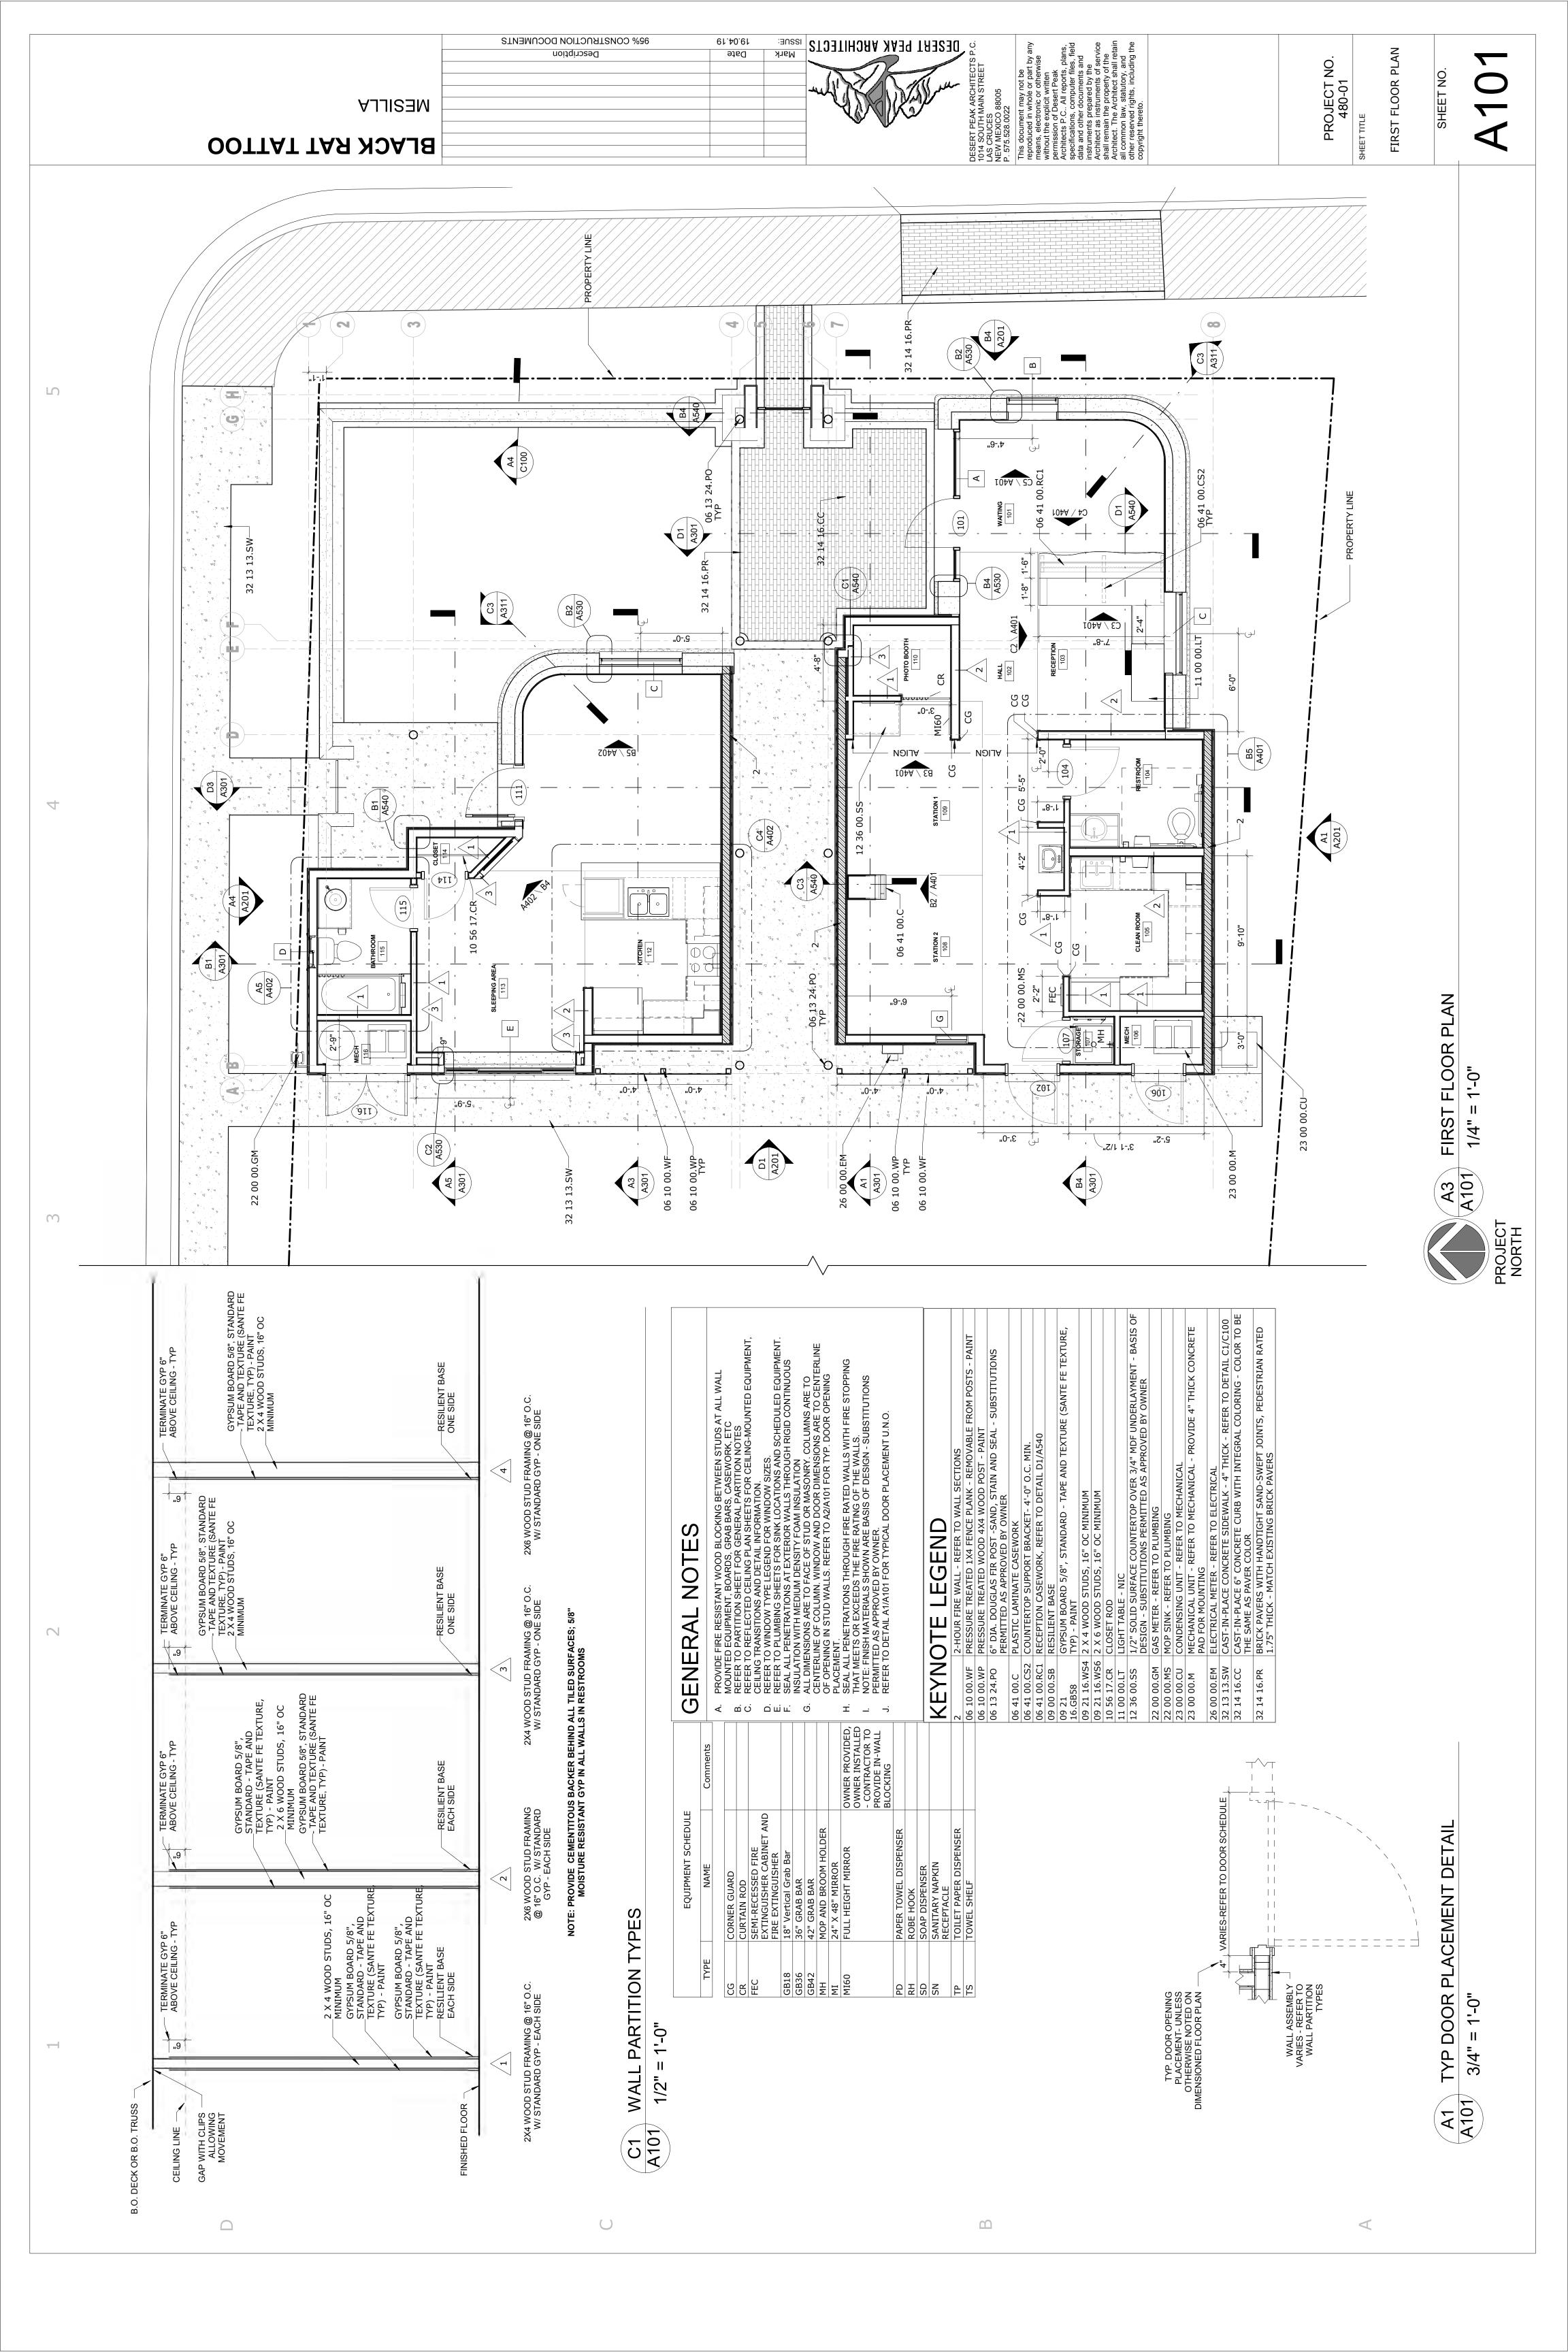

The property, which is 0.130 acres (5662.8 square feet) in size (see attached survey), is currently vacant, and is being used as a parking lot for parking by Caballero's Shopping Plaza across Avenida de Mesilla. The applicant has been informed by Staff that water and sewer service would have to be provided to the property in order to develop the property. Staff has not yet seen proof that either utility is available to the property. Access to the property will be from Calle de Correo. The buildings will be located on the Avenida de Mesilla side of the property. The western half of the property will be used for parking, and will be adequate for the parking required by the two units.

Attached is a site plan of the property, along with an elevation and floor plans for the buildings. According to the applicant, the style and color of the buildings will be the same, and will be similar to the other historic structures in the area. According to the applicant, the style of the structure will be "Spanish Pueblo", and is intended to fit in with the styles of other commercial structures along Avenida de Mesilla. (See photos of nearby commercial and residential structures.) The two structures will be connected by a breezeway.

The size of the short term rental unit will be 525 square feet and about 14 feet tall. According to the applicant, "The sort-term rental portion of the site will house a studio apartment with a living area, kitchenette, sleeping area and bathroom. The intent of the air b&b (short-term rental) is partially to have a place for out-of-town clients to stay when scheduled for a tattoo. The air b&b will also accommodate tourists and contribute to the overall economy of Mesilla."

The other building will be 850 square feet and about 16 feet tall. The applicant proposes to use this building to house "Black Rat Tattoo," an established professional business in the City of Las Cruces. The space will serve 1 to 2 artists. A tattoo parlor ("Muerte Tattoo" at 2309 Calle de Guadalupe, Suite B) had been an allowed use in the past in the HC zone as a "Professional Office" (Similar uses that have been allowed are "Kneading to Heal" at 2222 Avenida de Mesilla, and "Desert Mountain Acupuncture" at 2488 Calle de Guadalupe.) However, since the building is in the HC zone and many commercial uses are allowed by right in a commercial building, the use of the PZHAC should not grant or deny the construction of this building based solely on the use being proposed at this time. There are other uses allowed in the HC zone that could possibly use the building in the future.

The PZHAC will need to determine that the proposed buildings will be architecturally compatible with the other commercial and residential structures in the area. This includes height, size (proportion) and style. Other commercial operations along Avenida de Mesilla have heights that are or appear to be lower (Ristramann, Adventure Travel) to two stories (Steinborn Realty).

# **Compliance with the Code:**

Since this construction is in a Historic zoning district, the PZHAC will need to ensure that the following sections of the Code are met:

# 18.33.060 Development zone.

A development zone defines the immediate physical vicinity to be used to identify the historic character of a particular area and includes the predominant architectural style and design standards of existing structures together with their setting.