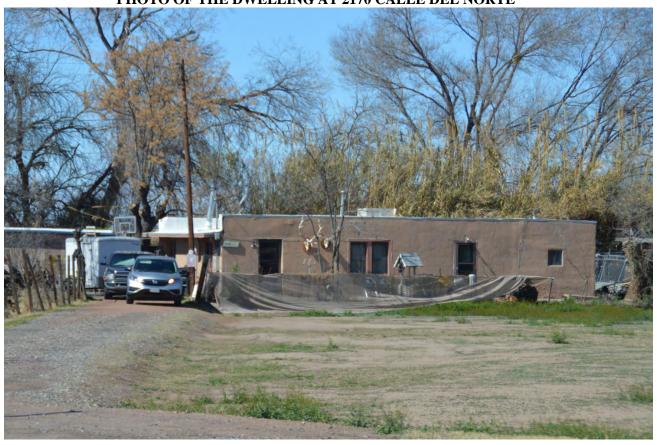

ONTROL |
| Q            | LIGHT FIXTURE OUTLET           |
| R            | RECESSED LIGHT FIXTURE         |
| V            | SPOT OUTLET                    |
| (S)          | SMOKE DETECTOR                 |
| # HB         | HOSE BIBB                      |
| •            | EXHAUST FAN                    |
| #            | CEILING FAN                    |
| +            | GAS OUTLET                     |



 $\mathbf{C}$ 

3

SHEET NO.

**ELECTRICAL PLAN** 

SHEET TITLE





# PHOTO OF THE SUBJECT PROPERTY LOOKING SOUTH FROM CALLE PACANA (REAR OF DWELLING AT 2060 CALLE DEL NORTE)





# PHOTO OF THE DWELLING AT 1910 CALLE PACANA



PHOTO OF THE DWELLING TO THE EAST (2008 CALLE DE EL PASO)



# PHOTO OF THE DWELLING AT 2140 CALLE DEL NORTE



PHOTO OF THE DWELLING AT 2170 CALLE DEL NORTE



# PHOTO OF THE DWELLING AT 2188 CALLE DEL NORTE



PHOTO OF THE DWELLING AT 2100 CALLE DEL NORTE



PHOTO OF THE DWELLING AT 1910 CALLE PACANA



PHOTO OF THE DWELLING AT 2008 CALLE DE EL PASO



# TOWN OF MESILLA

OFFICIAL USE ONLY: Case # 060895 Fee \$ 714.00

PERMISSION TO CONDUCT WORK
OR
OBTAIN A COMMERCIAL/RESIDENTIAL BUILDING PERMIT

|                                          |                 |                |              |               |             |                | 524-3262 ext.       |                  | 10              |
|------------------------------------------|-----------------|----------------|--------------|---------------|-------------|----------------|---------------------|------------------|-----------------|
| CASE NO.                                 | 160895