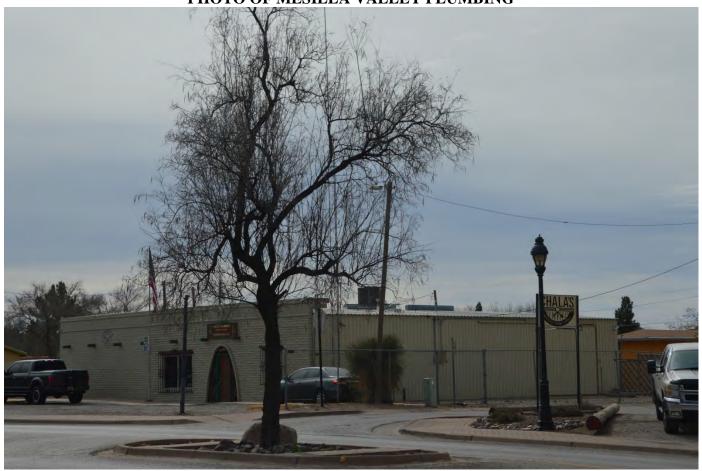

Some of the commercial operations along Avenida de Mesilla are: Steinborn Realty with a short term rental; Caballero's Plaza; Ristramnn (across Avenida de Mesilla); Palacio's Bar, a dancehall and bar operation that has been at this location since 1936; Chala's Wood Fired Restaurant; Mesilla Valley Plumbing (on the west side of Avenida de Mesilla to the south) and Kneading to Heal (on the west side of Avenida de Mesilla to the north).