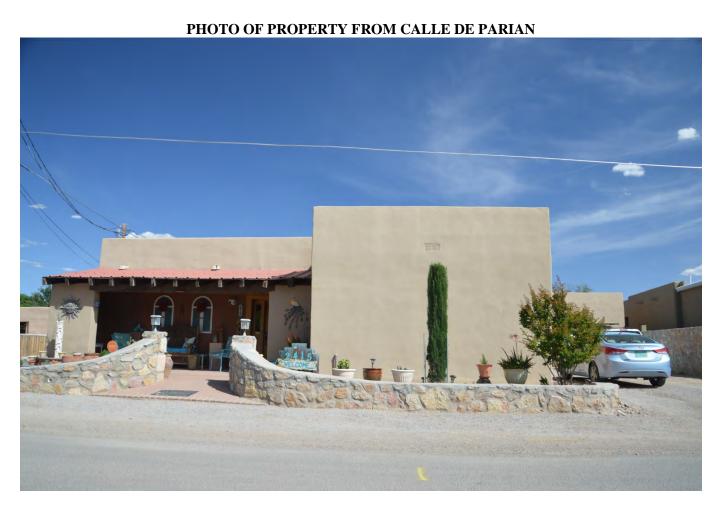

#### **Zoning Permits**

- 1. Case 060894 2330 Calle de Principal, submitted by Pat Taylor for J. Paul Taylor; a request for a zoning permit to allow the repair of mud plaster on the wall of a dwelling at this address. Zoned: Historical Commercial (HC)
- 2. Case 060897 2525 Calle del Norte, submitted by Joy Miller; a request for a zoning permit to allow the repainting of a dwelling at this address. Zoned: Historical Residential (HR)
- **3.** Case 060898 2149 Calle de Los Huertos, submitted by Gabriel Quintana, a request for a zoning permit to allow the recoating of a roof on a dwelling at this address. Zoned: Historical Residential (HR)
- 4. Case 060899 2149 Calle de Los Huertos, submitted by Gabriel Quintana, a request for a zoning permit to allow the repair of the stucco on a decorative wall at this address. Zoned: Historical Residential (HR)
- 5. Case 060900 2149 Calle de Los Huertos, submitted by Gabriel Quintana, a request for a zoning permit to allow the repainting of a dwelling at this address. Zoned: Historical Residential (HR)
- 6. Case 060901 2391 Calle de Parian, submitted by Robert Reynolds; a request for a zoning permit to allow the construction of a brick walkway on the west and north sides of an existing dwelling at this address. Zoned: Historical Residential (HR)
- 7. Case 060903 2415 Calle de Parian, submitted by Robert Reynolds; a request for a zoning permit to allow the construction of a brick driveway on the west side of an existing dwelling at this address. Zoned: Historical Residential (HR)