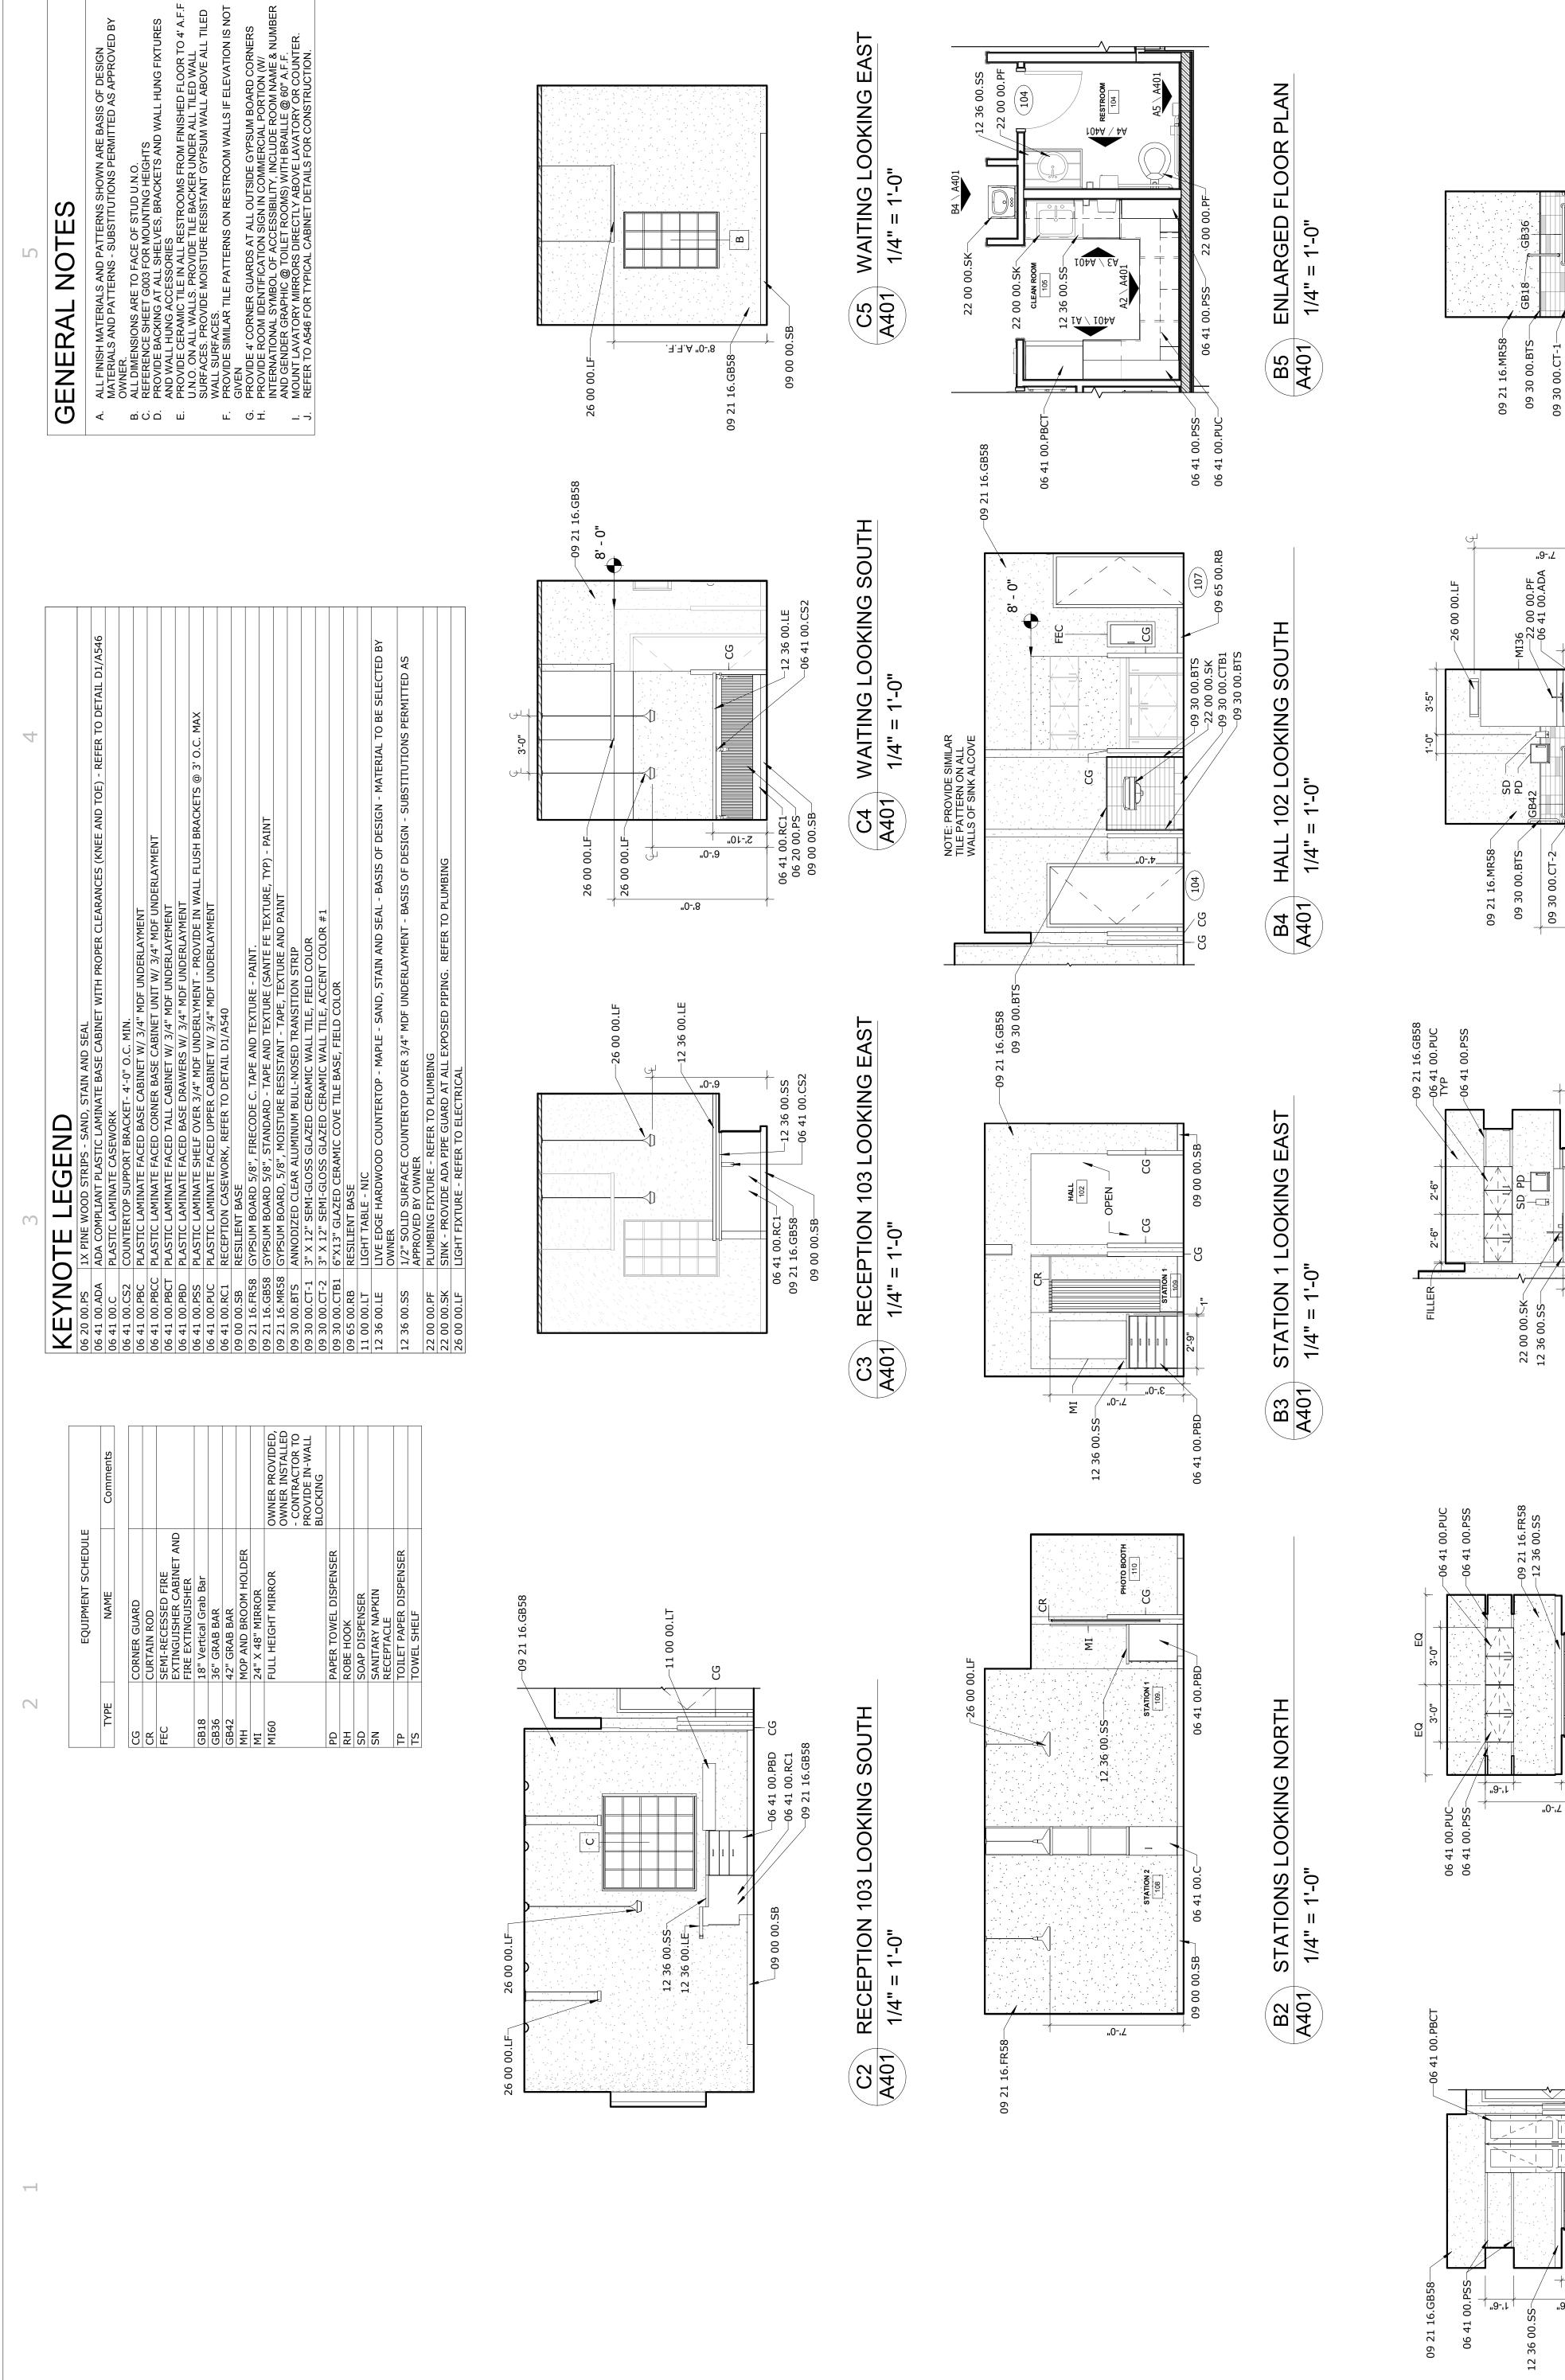

Attached is a site plan of the property, along with an elevation and floor plans for the buildings. According to the applicant, the style and color of the buildings will be the same, and will be similar to the other historic structures in the area. According to the applicant, the style of the structure will be "Spanish Pueblo", and is intended to fit in with the styles of other commercial structures along Avenida de Mesilla. (See photos of nearby commercial and residential structures.) The two structures will be connected by a breezeway.

The size of the short term rental unit will be 525 square feet and about 14 feet tall. According to the applicant, "The sort-term rental portion of the site will house a studio apartment with a living area, kitchenette, sleeping area and bathroom. The intent of the air b&b (short-term rental) is partially to have a place for out-of-town clients to stay when scheduled for a tattoo. The air b&b will also accommodate tourists and contribute to the overall economy of Mesilla."

The other building will be 850 square feet and about 16 feet tall. The applicant proposes to use this building to house "Black Rat Tattoo," an established professional business in the City of Las Cruces. The space will serve 1 to 2 artists. A tattoo parlor ("Muerte Tattoo" at 2309 Calle de Guadalupe, Suite B) had been an allowed use in the past in the HC zone as a "Professional Office" (Similar uses that have been allowed are "Kneading to Heal" at 2222 Avenida de Mesilla, and "Desert Mountain Acupuncture" at 2488 Calle de Guadalupe.) However, since the building is in the HC zone and many commercial uses are allowed by right in a commercial building, the use of the PZHAC should not grant or deny the construction of this building based solely on the use being proposed at this time. There are other uses allowed in the HC zone that could possibly use the building in the future.