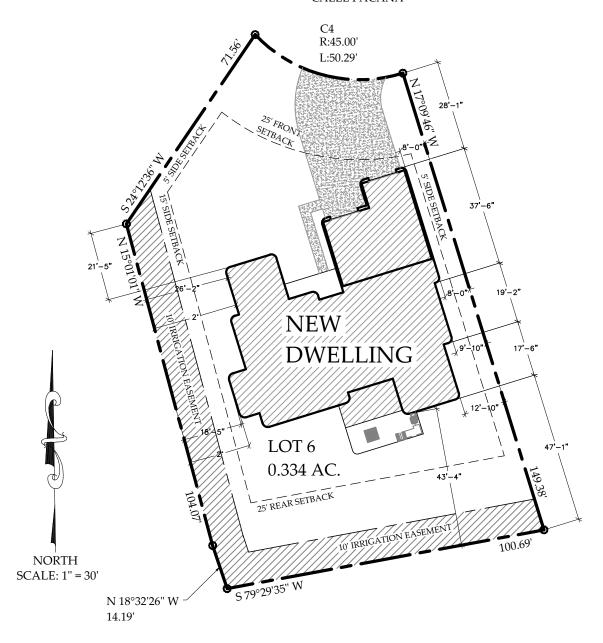

**Item 1:** Submitted by Ruben Contreras for Brittany Bloch; a request to discuss plans to construct two commercial buildings at 1901 Calle de Correo. (Case 060848) Zoned: Historical Commercial (HC)

**Item 2:** Submitted by Henry S. Newman; a request to discuss plans to construct a dwelling on a vacant residential property at 1940 Calle Pecana. (Case 060895) Zoned: Historical Residential (HR)