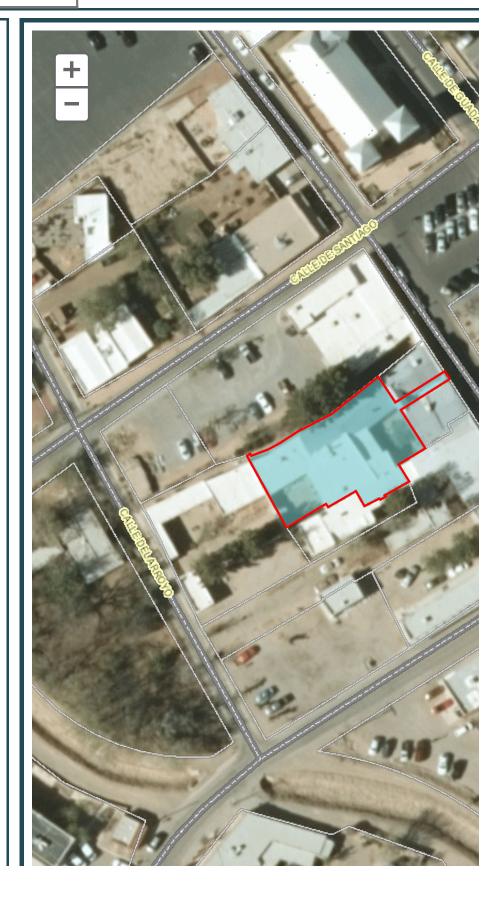

# Doña Ana County, NM

General Reference Maps

2014 Aerial Addresses

County Address Points

Maps

Legend

# Map Themes

Parcels

**UDC** Zoning

Roads and Transportation

**NM House Districts** 

**NM Senate Districts** 

**County Commission Districts** 

City Council Districts

Median Household Income

General Land Ownership

Account Number: R0400376 Parcel Number: 4006137296464 Owner: BLACK RAT TATTOO LLC Mail Address: 439 LINDA VISTA RD

Subdivision:

Property Address: CALLE DE

**CORREO** 

Acres: 0.23999082

NOTES

FLOOD ZONE "X"; AREAS DETERMINED TO BE OUTSIDE 500-YEAR FLOOD PLAIN, AS PER MAP NO. 35013C10933 G, REVISED JULY 6, 2016.

FIELD NOTES BY MOY SURVEYING INC., LICENSE #18078. ALL CORNERS SET ARE ½" IRON RODS WITH 1" PLASTIC CAPS STAMPED #18078. ALL IRON RODS OR MONUMENTS FOUND, TAGGED, STAMPED #18078. UNLESS OTHERWISE NOTED DEED BEARINGS AND DISTANCES AND FIELD BEARING AND DISTANCES ARE THE SAME.

PROPERTY OWNER: BLACK RAT TATTOO LLC PROPERTY LOCATION: MESILLA

**ACCOUNT NUMBER:** 4006137296464 **PARCEL NUMBER:** R0400376

PLAT OF SURVEY SHOWING THE LOCATION OF IMPROVEMENTS ON A 0.130 ACRE TRACT IN SECTION 25, T.23S., R.1E., N.M.P.M. OF THE U.S.R.S. SURVEYS BEING U.S.R.S. TRACT 11A-12 TOWN OF MESILLA DONA ANA COUNTY NEW MEXICO