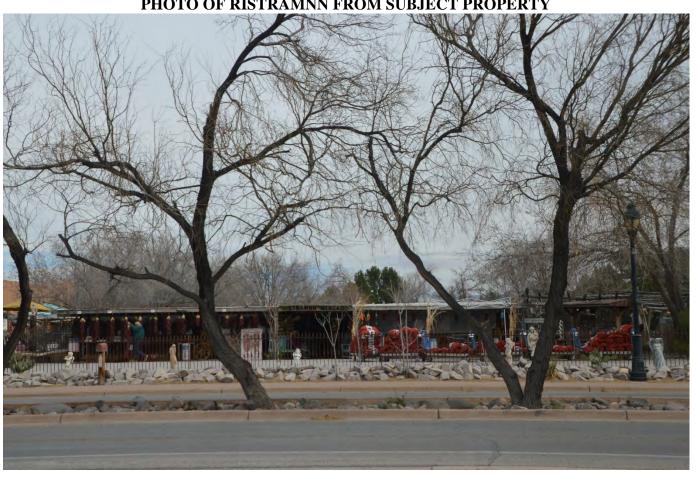

The PZHAC will need to determine that the proposed buildings will be architecturally compatible with the other commercial and residential structures in the area. This includes height, size (proportion) and style. Other commercial operations along Avenida de Mesilla have heights that are or appear to be lower (Ristramann, Adventure Travel) to two stories (Steinborn Realty).

Some of the commercial operations along Avenida de Mesilla are: Steinborn Realty with a short term rental; Caballero's Plaza; Ristramnn (across Avenida de Mesilla); Palacio's Bar, a dancehall and bar operation that has been at this location since 1936; Chala's Wood Fired Restaurant; Mesilla Valley Plumbing (on the west side of Avenida de Mesilla to the south) and Kneading to Heal (on the west side of Avenida de Mesilla to the north).

~06 41 00.PBCC ~06 41 00.PBD ~06 41 00.PBC

09 30 00.CT-1

4،-0،

PHOTO OF THE SUBJECT PROPERTY LOOKING SOUTH FROM CALLE DE CORREO

PHOTO OF THE STEINBORN REALTY PROPERTY FROM SUBJECT PROPERTY

PHOTO OF RISTRAMNN FROM SUBJECT PROPERTY