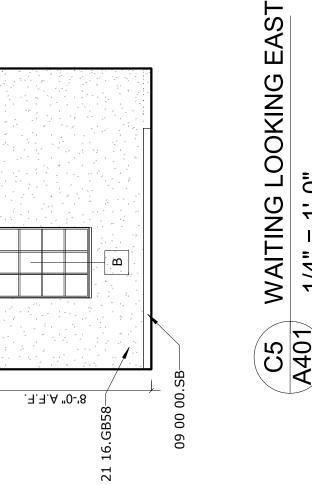

1/4" = 1'-0'

A4 A401

**CLEAN ROOM LOOKING EAST** 

A3 A401

**CLEAN ROOM LOOKING SOUTH** 

1/4" = 1'

A2 A401

**CLEAN ROOM LOOKING WEST** 