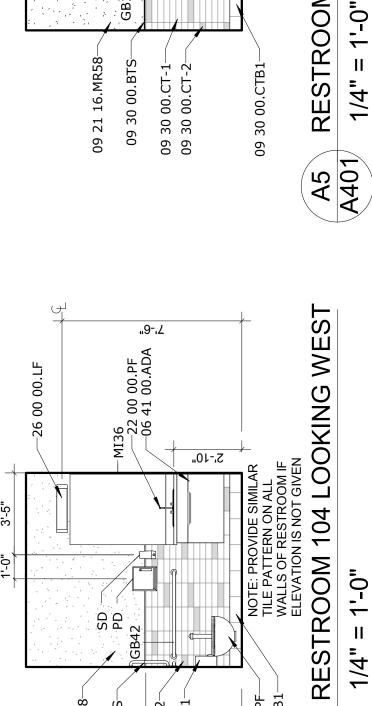

95% CONSTRUCTION DOCUMENTS

Description

91.40.91

Date

Mark

DESERT PERH RRCHITECTS

 $\Box$ 

ENLARGED FLOOR PLANS & INTERIOR ELEVATIONS

1/4" = 1'-0'

A4 A401

**CLEAN ROOM LOOKING EAST** 

A3 A401

**CLEAN ROOM LOOKING SOUTH** 

1/4" = 1'

A2 A401

**CLEAN ROOM LOOKING WEST** 

1/4" = 1'-0"

A401

-06 41 00.PBCC -06 41 00.PBC

FILLER

3,-0,,

999

3,-0"

 $\triangleleft$ 