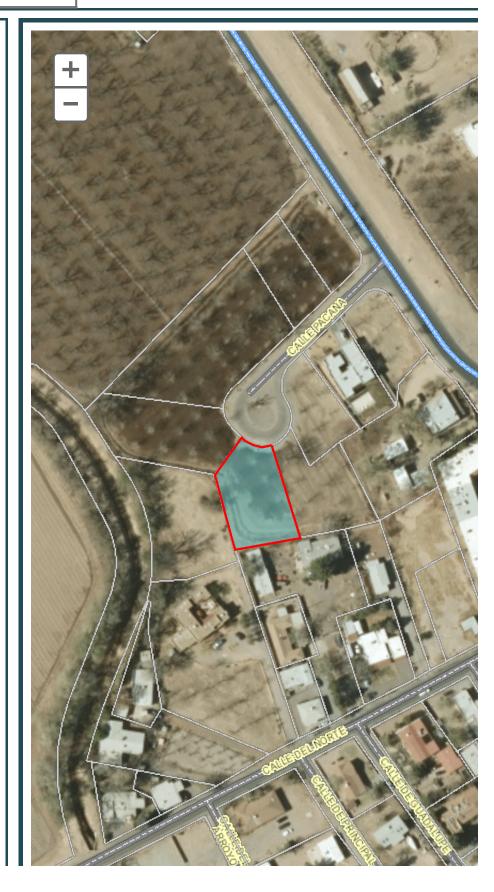

**Item 1:** Submitted by Ruben Contreras for Brittany Bloch; a request to discuss plans to construct two commercial buildings at 1901 Calle de Correo. (Case 060848) Zoned: Historical Commercial (HC)

**Item 2:** Submitted by Henry S. Newman; a request to discuss plans to construct a dwelling on a vacant residential property at 1940 Calle Pecana. (Case 060895) Zoned: Historical Residential (HR)

The property, which is 0.130 acres (5662.8 square feet) in size (see attached survey), is currently vacant, and is being used as a parking lot for parking by Caballero's Shopping Plaza across Avenida de Mesilla. The applicant has been informed by Staff that water and sewer service would have to be provided to the property in order to develop the property. Staff has not yet seen proof that either utility is available to the property. Access to the property will be from Calle de Correo. The buildings will be located on the Avenida de Mesilla side of the property. The western half of the property will be used for parking, and will be adequate for the parking required by the two units.