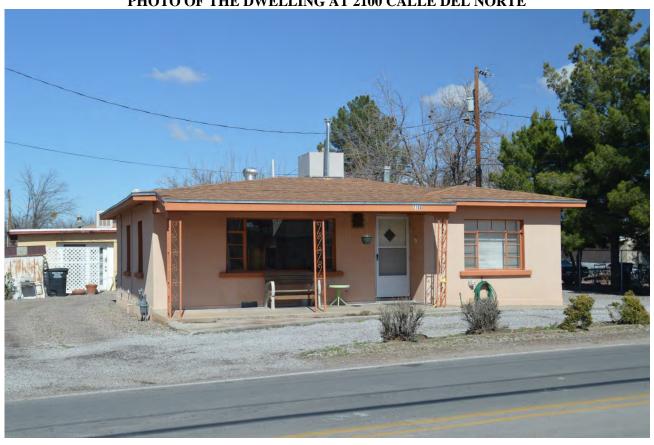

|
| V            | SPOT OUTLET                    |
| (S)          | SMOKE DETECTOR                 |
| # HB         | HOSE BIBB                      |
| •            | EXHAUST FAN                    |
| #            | CEILING FAN                    |
| +            | GAS OUTLET                     |



 $\mathbf{C}$ 

3

SHEET NO.

**ELECTRICAL PLAN** 

SHEET TITLE





# PHOTO OF THE SUBJECT PROPERTY LOOKING SOUTH FROM CALLE PACANA (REAR OF DWELLING AT 2060 CALLE DEL NORTE)





# PHOTO OF THE DWELLING AT 1910 CALLE PACANA



PHOTO OF THE DWELLING TO THE EAST (2008 CALLE DE EL PASO)



# PHOTO OF THE DWELLING AT 2140 CALLE DEL NORTE



PHOTO OF THE DWELLING AT 2170 CALLE DEL NORTE



# PHOTO OF THE DWELLING AT 2188 CALLE DEL NORTE



PHOTO OF THE DWELLING AT 2100 CALLE DEL NORTE



PHOTO OF THE DWELLING AT 1910 CALLE PACANA



PHOTO OF THE DWELLING AT 2008 CALLE DE EL PASO



# TOWN OF MESILLA

OFFICIAL USE ONLY: Case # 060895 Fee \$ 714.00

PERMISSION TO CONDUCT WORK
OR
OBTAIN A COMMERCIAL/RESIDENTIAL BUILDING PERMIT

|                                          |                 |                |              |               |             |                | 524-3262 ext.       |                  | 10              |
|------------------------------------------|-----------------|----------------|--------------|---------------|-------------|----------------|---------------------|------------------|-----------------|
| CASE NO.                                 | 160895          | _ZONE:         | HIK          | _ CODE:_      | PIC         |                | ICATION DA