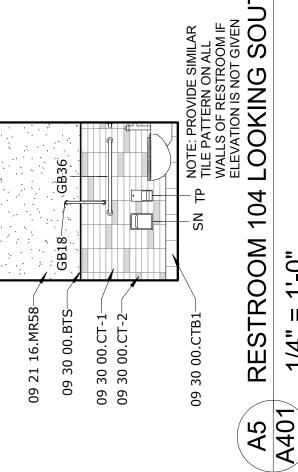

95% CONSTRUCTION DOCUMENTS

Description

91.40.91

Date

Mark

DESERT PERH RRCHITECTS

 $\Box$ 

ENLARGED FLOOR PLANS & INTERIOR ELEVATIONS

1/4" = 1'-0'

A4 A401

**CLEAN ROOM LOOKING EAST** 

A3 A401

**CLEAN ROOM LOOKING SOUTH** 

1/4" = 1'

A2 A401

**CLEAN ROOM LOOKING WEST** 