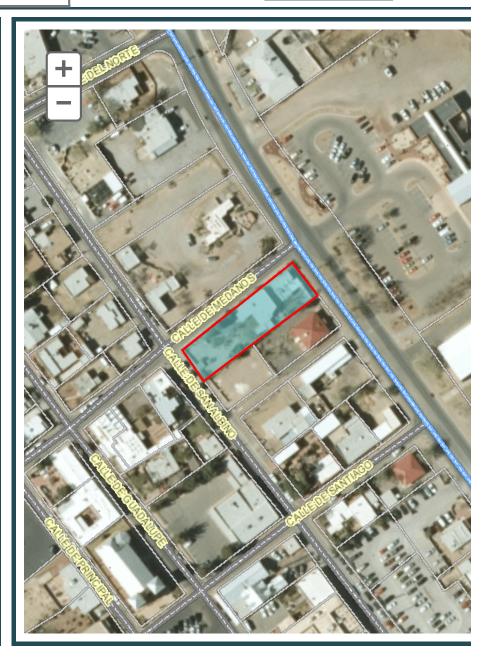

Median Household Income

General Land Ownership

Account Number: R0400538 Parcel Number: 4006138182056

Owner: KANE SAMUEL I Mail Address: PO BOX 849

Subdivision: SOUTHWEST ADDITION

TO MESILLA 201

Property Address: CALLE TERCERA

Acres: 0

**EXAMPLE OF SIDE PORCH AREA STYLE** 

**EXAMPLE OF CIRCULAR DRIVE** 