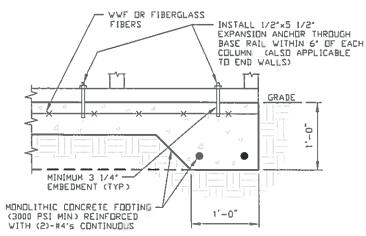

4×3/4" SDF'S TS CDLUMN @ 4'-0" SPACING BOW EAVE RAFTER COLUMN CONNECTION DETAIL FOR HEIGHTS 8' < TO < 12' 1B SCALE: NTS 18 GA. U-CHANNEL BRACE FASTENED TO THE COLUMN AND ROOF BEAM, WITH (4) #12-14x3/4° SDF'S AT EACH END (8 PER BRACE) BRACE SECTION SCALE: NTS EAGLE CARPORTS 210 AIRPORT ROAD MOUNT AIRY, NC 27030 30'x 16' SP UTILITY BUILDING MOORE AND ASSOCIATES ENGINEERING AND CONSULTING, INC. DRAWN BY LT CHECKED BY PDH THIS DOCUMENT IS THE PROPERTY OF MOORE AND ASSOCIATES ENGINEERING AND CONSULTING. THE UNAUTHORIZED REPRODUCTION, COPYING, OR OTHERWISE USE OF THIS DOCUMENT IS STRICTLY PROHIBITED AND ANY INFRINGEMENT THEREUPON MAY BE SUBJECT TO LEGAL ACTION. 00 NO: 16166S PROJECT HGR: VSH DATE: 11-11-16 SCALE: NTS

CLIENT -

DAC NO ZK-5

SHT. 7B

REV. 1

#### **BASE RAIL ANCHORAGE OPTIONS**







GROUND BASE HELIX ANCHORAGE **3B** SCALE: NTS (CAN BE USED FOR ASPHALT)

#### **GENERAL NOTES**

#### CONCRETE:

CONCRETE SHALL HAVE A MINIMUM SPECIFIED COMPRESSIVE STRENGTH OF 3,000 PSI AT 28 DAYS

#### COVER OVER REINFORCING STEEL:

FOR FOUNDATIONS, MINIMUM CONCRETE COVER OVER REINFORCING BARS SHALL BE PER ACI-318:
3' IN FOUNDATIONS WHERE THE CONCRETE IS CAST AGAINST AND PERMANENTLY IN CONTACT WITH THE EARTH OR EXPOSED TO THE EARTH OR WEATHER, AND 1 1/2' ELSEWHERE.

#### REINFORCING STEEL:

THE TURNDOWN REINFORCING STEEL SHALL BE ASTM A615 GRADE 60. THE SLAB REINFORCEMENT SHALL BE WELDED WIRE FABRIC MEETING ASTM A185 OR FIBERGLASS FIBER REINFORCEMENT.

#### REINFORCEMENT MAY BE BENT IN THE SHOP OR THE FIELD PROVIDED:

- 1 REINFORCEMENT IS BENT COLD
  2 THE DIAMETER OF THE BEND, MEA