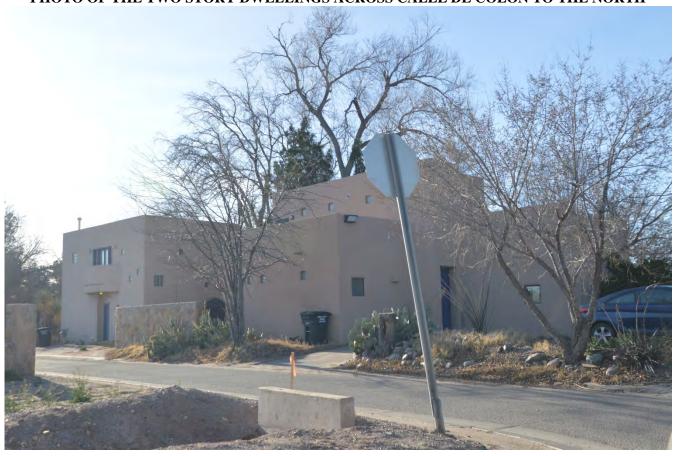

The property, which is 0.42 acres (18,295 square feet) in size, is a vacant lot surrounded by developed lots that are typically about 0.25 or acres in size or smaller. There are several larger lots further away, but these lots are either landlocked or are used for agriculture and are not developed. The developed properties are mostly occupied by one or two family single story dwellings that are typically less than 1500 square feet per dwelling. There are four two story dwellings in the immediate area, but two of these (2360 Calle de Colon) are smaller than 1300 square feet, one (2670 Calle Segunda) is about 2600 square feet, and one (2631 Calle Tercera) is about 4000 square feet. The dwelling at 2631 Calle Tercera was built in the 1940's, according to the Historic Register, and is not architecturally compatible with the area (see attached description from the Historical Register). The structures on the other two properties do not appear in the Historical Register, and appear to have been built after the inventory of historical structures was conducted. There are no construction records on file for them. A similar two story dwelling is located on Calle del Oeste, but this is at the edge of the zoning district and was built in a different development zone and is not in the development zone for this property.

## PHOTO OF THE TWO STORY DWELLINGS ACROSS CALLE DE COLON TO THE NORTH

PHOTO OF THE TWO STORY DWELLING AT 2640 CALLE DEL OESTE

PHOTO OF THE LARGE DWELLING AND BARN AT 2350 CALLE DE PARIAN

PHOTO OF THE LARGE DWELLING AT 2371 CALLE DE PARIAN