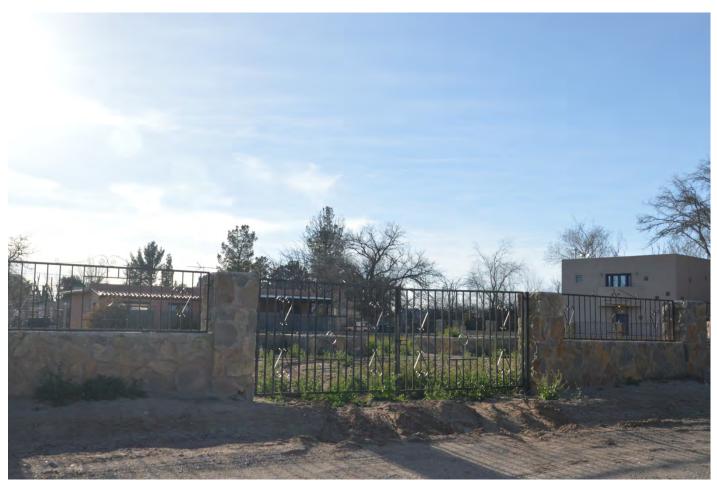

## PHOTO OF THE SUBJECT PROPERTY SHOWING THE TWO STORY DWELLINGS TO THE NORTH

The property, which is 0.42 acres (18,295 square feet) in size, is a vacant lot surrounded by developed lots that are typically about 0.25 or acres in size or smaller. There are several larger lots further away, but these lots are either landlocked or are used for agriculture and are not developed. The developed properties are mostly occupied by one or two family single story dwellings that are typically less than 1500 square feet per dwelling. There are four two story dwellings in the immediate area, but two of these (2360 Calle de Colon) are smaller than 1300 square feet, one (2670 Calle Segunda) is about 2600 square feet, and one (2631 Calle Tercera) is about 4000 square feet. The dwelling at 2631 Calle Tercera was built in the 1940's, according to the Historic Register, and is not architecturally compatible with the area (see attached description from the Historical Register). The structures on the other two properties do not appear in the Historical Register, and appear to have been built after the inventory of historical structures was conducted. There are no construction records on file for them. A similar two story dwelling is located on Calle del Oeste, but this is at the edge of the zoning district and was built in a different development zone and is not in the development zone for this property.