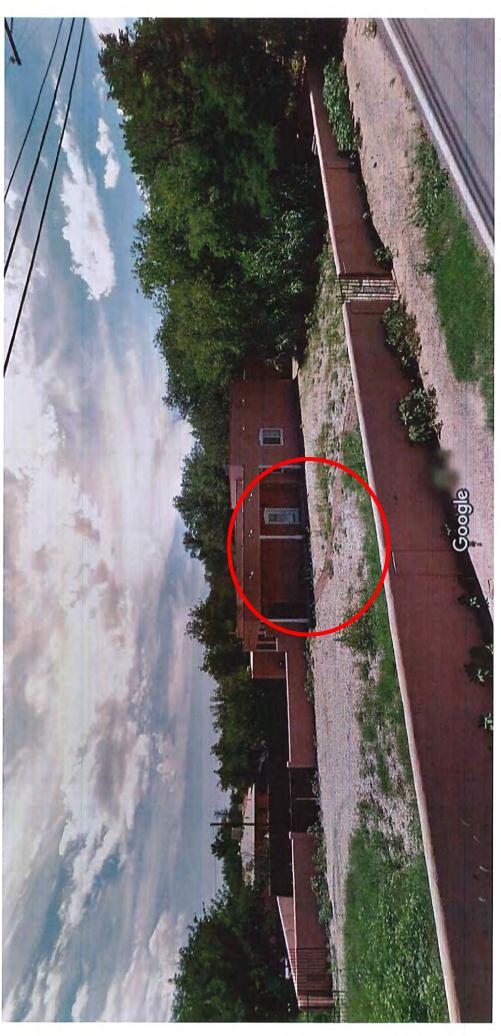

# PHOTO OF PROPERTY FROM CALLE DE ARROYO SHOWING PROPOSED LOCATION OF SEMI-ENCLOSED CARPORT/STORAGE BUILDING