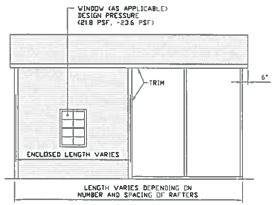

## PZHAC WORK SESSION MARCH 4, 2019 ITEM 3

Submitted by Jorge Larrazabal; a request to discuss plans construct a 30 foot by 16 foot steel carport with a partially enclosed storage unit on a residential property at 2195 Calle del Norte. (Case 060852) Zoned: Historical Residential (HR)

## **DESCRIPTION OF REQUEST:**

The applicant would like to construct a 4800 square foot semi-enclosed carport and storage structure on a property containing a site built dwelling. The proposed structure will have a slightly pitched roof. According to the applicant, the structure will not be attached to the dwelling (see site attached plan). The structure will be finished to match the color of the existing dwelling.