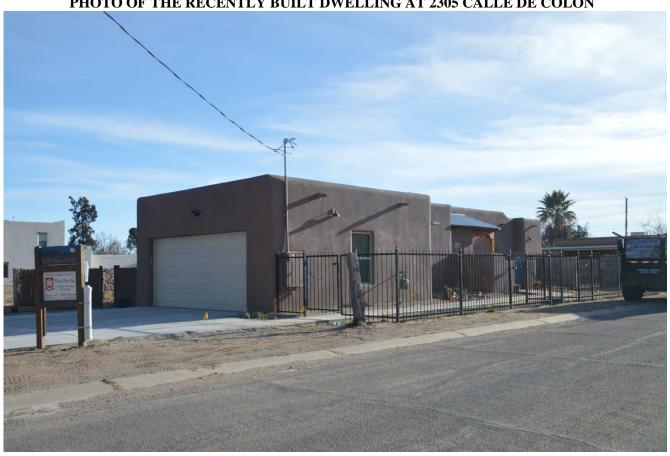

h style house.

#### **Projections and Cavities**

More change of surface is shown by additions, garages, breezeways, covered entrances, manmade shade structures, roof overhangs and raised entrances with steps than in the other styles existing in Mesilla.

## **Architectural Details**

Simple construction and basic design is evident in the Ranch style house.

Windows and doors are manufactured items.

Trim is simple and varied.

Scalloped edges, trellises and wood moldings are used.

[Ord. 2011-03; Ord. 2008-02 § 1. Formerly 18.33.120]







PHOTO OF THE TWO STORY DWELLING AT 2380 CALLE DE CURA



PHOTO OF THE TWO STORY DWELLING AT 2631 CALLE TERCERA



PHOTO OF THE DUPLEX ACROSS THE STREET TO THE EAST AT 2385 CALLE DE COLON



PHOTO OF THE RECENTLY BUILT DWELLING AT 2305 CALLE DE COLON



## PHOTO OF THE TWO STORY DWELLINGS ACROSS CALLE DE COLON TO THE NORTH







PHOTO OF THE TWO STORY DWELLING AT 2640 CALLE DEL OESTE



PHOTO OF THE LARGE DWELLING AND BARN AT 2350 CALLE DE PARIAN



PHOTO OF THE LARGE DWELLING AT 2371 CALLE DE PARIAN



DAC HISTORICAL SOCIETY AWARD GIVEN TO DWELLING AT 2371 CALLE DE PARIAN





## PZHAC WORK SESSION MARCH 4, 2019 ITEM 3

Submitted by Jorge Larrazabal; a request to discuss plans construct a 30 foot by 16 foot steel carport with a partially enclosed storage unit on a residential property at 2195 Calle del Norte. (Case 060852) Zoned: Historical Residential (HR)

## **DESCRIPTION OF REQUEST:**

The applicant would like to construct a 4800 square foot semi-enclosed carport and storage structure on a property containing a site built dwelling