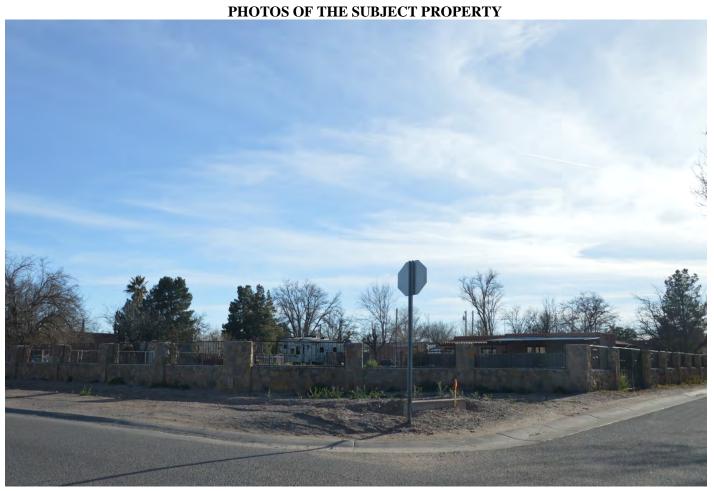

## PHOTO OF THE SUBJECT PROPERTY SHOWING THE TWO STORY DWELLINGS TO THE NORTH

The property, which is 0.42 acres (18,295 square feet) in size, is a vacant lot surrounded by developed lots that are typically about 0.25 or acres in size or smaller. There are several larger lots further away, but these lots are either landlocked or are used for agriculture and are not developed. The developed properties are mostly occupied by one or two family single story dwellings that are typically less than 1500 square feet per dwelling. There are four two story dwellings in the immediate area, but two of these (2360 Calle de Colon) are smaller than 1300 square feet, one (2670 Calle Segunda) is about 2600 square feet, and one (2631 Calle Tercera) is about 4000 square feet. The dwelling at 2631 Calle Tercera was built in the 1940's, according to the Historic Register, and is not architecturally compatible with the area (see attached description from the Historical Register). The structures on the other two properties do not appear in the Historical Register, and appear to have been built after the inventory of historical structures was conducted. There are no construction records on file for them. A similar two story dwelling is located on Calle del Oeste, but this is at the edge of the zoning district and was built in a different development zone and is not in the development zone for this property.