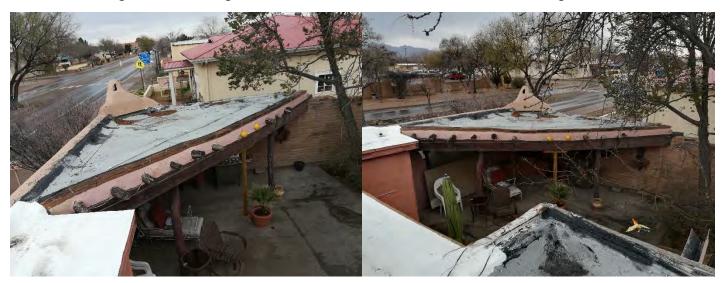

## **DESCRIPTION OF REQUEST:**

The applicant would like to construct a 4800 square foot semi-enclosed carport and storage structure on a property containing a site built dwelling. The proposed structure will have a slightly pitched roof. According to the applicant, the structure will not be attached to the dwelling (see site attached plan). The structure will be finished to match the color of the existing dwelling.

The applicant has been informed that, if approved, the storage/carport structure will need to be either connected to the main dwelling or be located at least ten feet from the dwelling. The structure will be located near the northwest corner of the property (see site plan). The HR zoning of the property allows minimum side setbacks of three feet.

The dwelling does appear in the Historical Register and was considered to be architecturally contributing to its surroundings, even though substantial additions and alterations to the structure had taken place in the fifteen years prior to the dwelling being included in the application for the Historic Register. (According to the Register, the original structure was built around 1880.) Further additions and alterations to the dwelling were approved by the Town in 2001 with the result that the footprint and appearance of the dwelling was substantially changed from that which was described in the Historical Register (see attached site plan showing 2001 changes approved by Town). Although the exterior of the dwelling was substantially changed, the flat roof was still retained. Additionally, a ponding area for the property added in 2001 may need to be relocated in order to accommodate the proposed structure (see site plan from 2001).