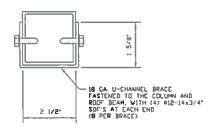

-------------------------------------------------------------------|-------------------------------|----------------------------------------------------------------------|-----------------|
| THIS DOCLMENT IS THE PROPERTY OF HOUSE AND ASSOCIATES ENGINEERING AND CONSULTING. THE UNAUTHORIZED REPROBUCTION, COPYING, OR OTHERWISE USE OF THIS BOCUMENT IS STRICTLY PROHIBITED AND ANY INFRINGEMENT THERELPON MAY BE SUBJECT TO LEGAL ACTION. |                               | SCALE: NTS<br>DVG. ND: SK-2                                          | 299191 - ON BDL |

#### 24' < W ≤ 30' MAXIMUM RAFTER SPAN



BOW EAVE RAFTER COLUMN CONNECTION DETAIL FOR HEIGHTS 12' < TO < 16'



BOW EAVE RAFTER COLUMN CONNECTION DETAIL FOR HEIGHTS & 8'



BOW EAVE RAFTER COLUMN CONNECTION DETAIL FOR HEIGHTS 8' < TO < 10'



BRACE SECTION

| MOORE AND ASSOCIATES             |
|----------------------------------|
| ENGINEERING AND CONSULTING, INC. |

THIS DOCUMENT IS THE PROPERTY OF MODRE AND ASSOCIATES ENGINEERING AND CONSULTING. THE UMMUTHORIZED REPRODUCTION, COPYING, OR OTHERWISE USE OF THIS DOCUMENT IS STRICTLY PROHIBITED AND ANY INFRINGOMENT THEREUPON MAY BE SUBJECT TO LEGAL ACTION.

| 1 | DRAWN BY: LT     |                | EAGLE CARPOI<br>210 AIRPORT RO |     |            |
|---|------------------|----------------|--------------------------------|-----|------------|
|   | CHECKED BY: PDH  |                | 30<br>DING                     |     |            |
| - | PROJECT MGR: VSM | DATE: 11-11-16 | SCALE: NTS                     | JOI | NO: 16166S |
|   | CLIENT: -        | SHT. 7A        | DVG ND: SK