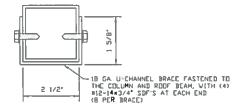

## **DESCRIPTION OF REQUEST:**

The applicant would like to construct a 4800 square foot semi-enclosed carport and storage structure on a property containing a site built dwelling. The proposed structure will have a slightly pitched roof. According to the applicant, the structure will not be attached to the dwelling (see site attached plan). The structure will be finished to match the color of the existing dwelling.

The applicant has been informed that, if approved, the storage/carport structure will need to be either connected to the main dwelling or be located at least ten feet from the dwelling. The structure will be located near the northwest corner of the property (see site plan). The HR zoning of the property allows minimum side setbacks of three feet.