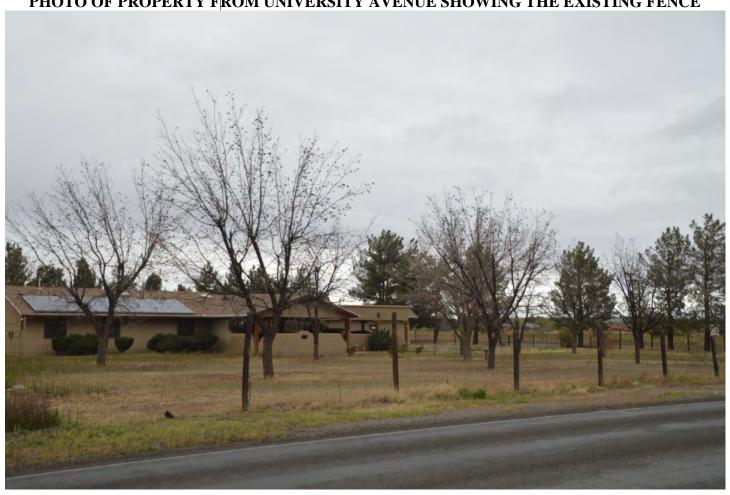

r block wall on the west side of the property will remain.

#### **CONSISTENCY WITH THE CODE:**

The property is in the Rural Agricultural (RA) zoning district. Although there are no architectural requirements or guidelines for dwellings or structures in this zoning district, the PZHAC has historically tried to ensure that properties would fit in with the character of the Town. The PZHAC will need to determine if the proposed fence will be an improvement over the existing fence, and will be compatible with the area and the Town.

The applicant will be present at the work session to provide further details about the proposed construction of the walls and shed, and will be available to answer any questions that may arise.

PHOTO OF PROPERTY FROM UNIVERSITY AVENUE SHOWING THE EXISTING FENCE





PHOTO SHOWING WALL AT FRONT OF HOUSE



## Doña Ana County, NM

General Reference Maps

2014 Aerial Addresses

County Address Points

Select Search Type: Account Numbe ▼ Enter Value:

Maps Legend

**Map Themes** 

Parcels

**UDC Zoning** 

Roads and Transportation

**NM House Districts** 

**NM Senate Districts** 

**County Commission Districts** 

City Council Districts

Median Household Income

General Land Ownership

Account Number: R0400763 Parcel Number: 4007137179358 Owner: MARTINEZ CATHERINE M &

LINDA L MONTOYA

Mail Address: 1000 W UNIVERSITY

AVE

Subdivision:

Property Address: 1000 W

UNIVERSITY AVE

Acres: 1







#### TOWN OF MESILLA

PERMISSION TO CONDUCT WORK OR

OFFICIAL USE ONLY:

Case # @ 6086 /

Fee \$ 100. \*\*

#### OBTAIN A COMMERCIAL/RESIDENTIAL BUILDING PERMIT