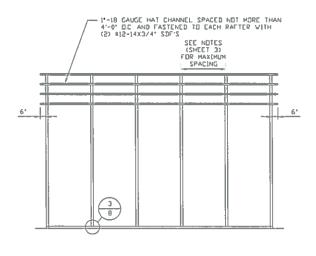

## **DESCRIPTION OF REQUEST:**

The applicant would like to construct a 4800 square foot semi-enclosed carport and storage structure on a property containing a site built dwelling. The proposed structure will have a slightly pitched roof. According to the applicant, the structure will not be attached to the dwelling (see site attached plan). The structure will be finished to match the color of the existing dwelling.