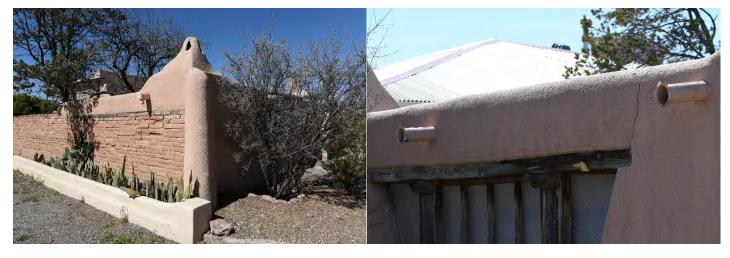

## **DESCRIPTION OF REQUEST:**

The applicant would like to construct a 4800 square foot semi-enclosed carport and storage structure on a property containing a site built dwelling. The proposed structure will have a slightly pitched roof. According to the applicant, the structure will not be attached to the dwelling (see site attached plan). The structure will be finished to match the color of the existing dwelling.

The applicant has been informed that, if approved, the storage/carport structure will need to be either connected to the main dwelling or be located at least ten feet from the dwelling. The structure will be located near the northwest corner of the property (see site plan). The HR zoning of the property allows minimum side setbacks of three feet.