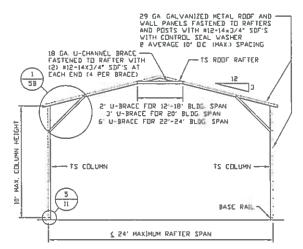

## **DESCRIPTION OF REQUEST:**

The applicant would like to construct a 4800 square foot semi-enclosed carport and storage structure on a property containing a site built dwelling. The proposed structure will have a slightly pitched roof. According to the applicant, the structure will not be attached to the dwelling (see site attached plan). The structure will be finished to match the color of the existing dwelling.

The applicant has been informed that, if approved, the storage/carport structure will need to be either connected to the main dwelling or be located at least ten feet from the dwelling. The structure will be located near the northwest corner of the property (see site plan). The HR zoning of the property allows minimum side setbacks of three feet.