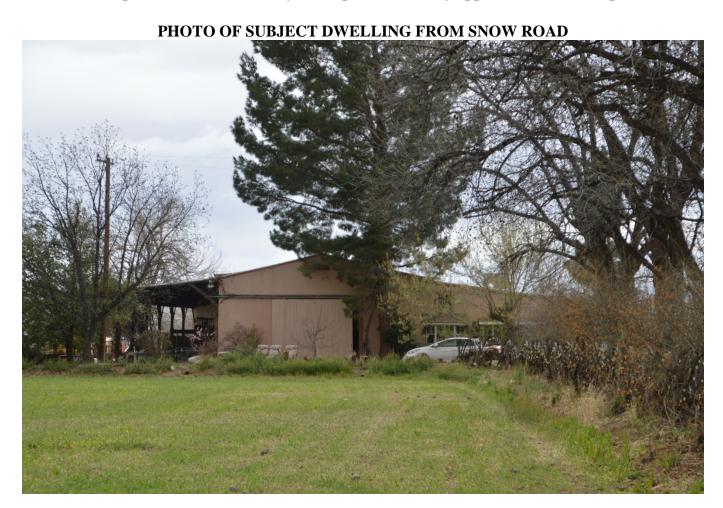

# PHOTO OF PROPERTY FROM CALLE DE ARROYO SHOWING PROPOSED LOCATION OF SEMI-ENCLOSED CARPORT/STORAGE BUILDING