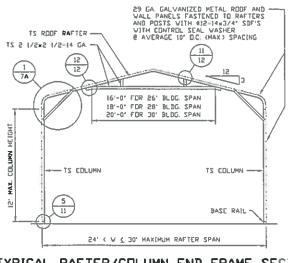

## **DESCRIPTION OF REQUEST:**

The applicant would like to construct a 4800 square foot semi-enclosed carport and storage structure on a property containing a site built dwelling. The proposed structure will have a slightly pitched roof. According to the applicant, the structure will not be attached to the dwelling (see site attached plan). The structure will be finished to match the color of the existing dwelling.

The applicant has been informed that, if approved, the storage/carport structure will need to be either connected to the main dwelling or be located at least ten feet from the dwelling. The structure will be located near the northwest corner of the property (see site plan). The HR zoning of the property allows minimum side setbacks of three feet.

The dwelling does appear in the Historical Register and was considered to be architecturally contributing to its surroundings, even though substantial additions and alterations to the structure had taken place in the fifteen years prior to the dwelling being included in the application for the Historic Register. (According to the Register, the original structure was built around 1880.) Further additions and alterations to the dwelling were approved by the Town in 2001 with the result that the footprint and appearance of the dwelling was substantially changed from that which was described in the Historical Register (see attached site plan showing 2001 changes approved by Town). Although the exterior of the dwelling was substantially changed, the flat roof was still retained. Additionally, a ponding area for the property added in 2001 may need to be relocated in order to accommodate the proposed structure (see site plan from 2001).