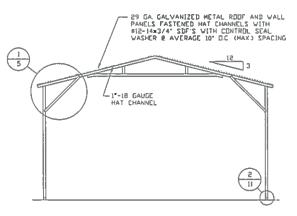

## **DESCRIPTION OF REQUEST:**

The applicant would like to construct a 4800 square foot semi-enclosed carport and storage structure on a property containing a site built dwelling. The proposed structure will have a slightly pitched roof. According to the applicant, the structure will not be attached to the dwelling (see site attached plan). The structure will be finished to match the color of the existing dwelling.