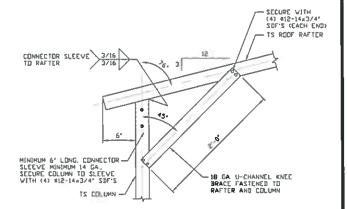

## **DESCRIPTION OF REQUEST:**

The applicant would like to construct a 4800 square foot semi-enclosed carport and storage structure on a property containing a site built dwelling. The proposed structure will have a slightly pitched roof. According to the applicant, the structure will not be attached to the dwelling (see site attached plan). The structure will be finished to match the color of the existing dwelling.

The applicant has been informed that, if approved, the storage/carport structure will need to be either connected to the main dwelling or be located at least ten feet from the dwelling. The structure will be located near the northwest corner of the property (see site plan). The HR zoning of the property allows minimum side setbacks of three feet.

The dwelling does appear in the Historical Register and was considered to be architecturally contributing to its surroundings, even though substantial additions and alterations to the structure had taken place in the fifteen years prior to the dwelling being included in the application for the Historic Register. (According to the Register, the original structure was built around 1880.) Further additions and alterations to the dwelling were approved by the Town in 2001 with the result that the footprint and appearance of the dwelling was substantially changed from that which was described in the Historical Register (see attached site plan showing 2001 changes approved by Town). Although the exterior of the dwelling was substantially changed, the flat roof was still retained. Additionally, a ponding area for the property added in 2001 may need to be relocated in order to accommodate the proposed structure (see site plan from 2001).