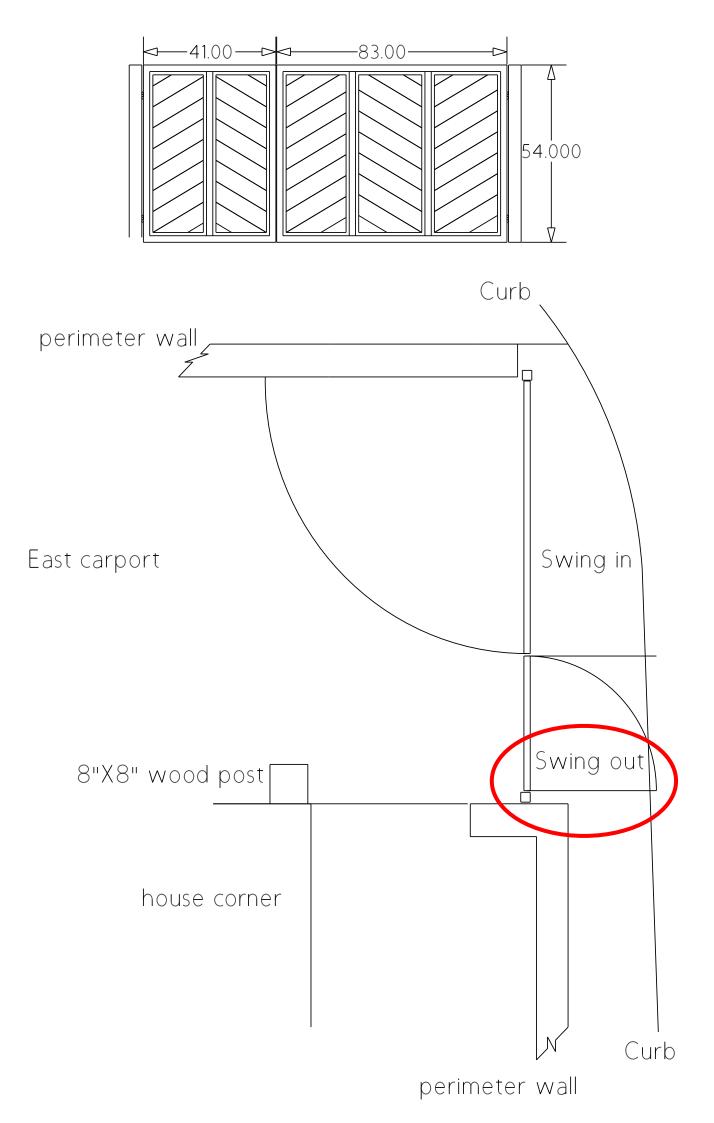

#### TYPICAL RAFTER/COLUMN END FRAME SECTION

LENGTH VARIES DEPENDING ON NUMBER AND SPACING OF RAFTERS

SEE NOTES
(SHEET 3)
FIR MAXIMUM
SPACING

## TYPICAL RAFTER/COLUMN SIDE FRAMING SECTION SCALE: NTS

MOORE AND ASSOCIATES ENGINEERING AND CONSULTING, INC.

THIS DOCUMENT IS THE PROPERTY OF MODRE AND ASSOCIATES ENGINEERING AND CONSULTING. THE UNMUTHORIZED REPRODUCTION, COPYING, OR DINERVISE USE OF THIS DOCUMENT IS STRICTLY PROHIBITED AND ANY INFRINGEMENT THEREUPON MAY BE SUBJECT TO LEGAL ACTION.

| DRAWN BY: LT     | 210 AIRPORT ROAD |                                    |                |  |  |  |
|------------------|------------------|------------------------------------|----------------|--|--|--|
| CHECKED BY: PDH  |                  | IOUNT AIRY, NC<br>16' SP UTILITY B |                |  |  |  |
| PROJECT MOR: VZM | DATE: 11-11-16   | SCALE: NTS                         | 288181 :ON BOL |  |  |  |
| CLIENT -         | SHT. 4           | DAC NO 2K-5                        | REVJ 1         |  |  |  |