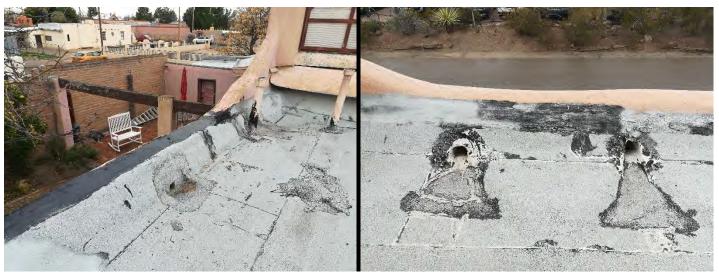

## **DESCRIPTION OF REQUEST:**

The applicant would like to construct a 4800 square foot semi-enclosed carport and storage structure on a property containing a site built dwelling. The proposed structure will have a slightly pitched roof. According to the applicant, the structure will not be attached to the dwelling (see site attached plan). The structure will be finished to match the color of the existing dwelling.

The applicant has been informed that, if approved, the storage/carport structure will need to be either connected to the main dwelling or be located at least ten feet from the dwelling. The structure will be located near the northwest corner of the property (see site plan). The HR zoning of the property allows minimum side setbacks of three feet.

The dwelling does appear in the Historical Register and was considered to be architecturally contributing to its surroundings, even though substantial additions and alterations to the structure had taken place in the fifteen years prior to the dwelling being included in the application for the Historic Register. (According to the Register, the original structure was built around 1880.) Further additions and alterations to the dwelling were approved by the Town in 2001 with the result that the footprint and appearance of the dwelling was substantially changed from that which was described in the Historical Register (see attached site plan showing 2001 changes approved by Town). Although the exterior of the dwelling was substantially changed, the flat roof was still retained. Additionally, a ponding area for the property added in 2001 may need to be relocated in order to accommodate the proposed structure (see site plan from 2001).