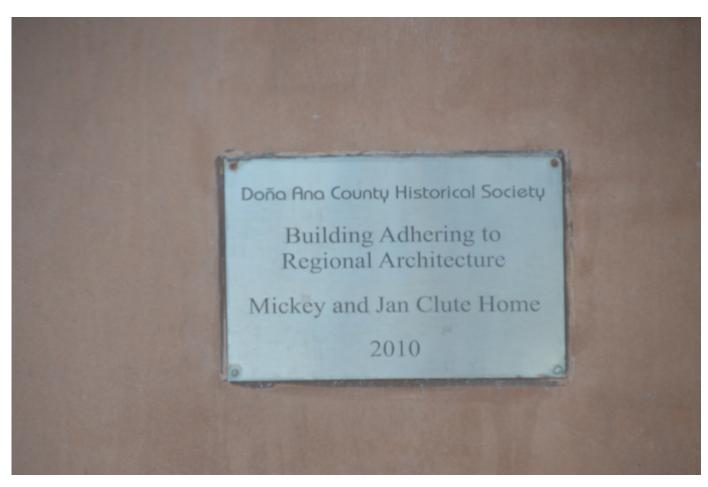

nt in the Ranch style house.

Windows and doors are manufactured items.

Trim is simple and varied.

Scalloped edges, trellises and wood moldings are used.

[Ord. 2011-03; Ord. 2008-02 § 1. Formerly 18.33.120]







PHOTO OF THE TWO STORY DWELLING AT 2380 CALLE DE CURA



PHOTO OF THE TWO STORY DWELLING AT 2631 CALLE TERCERA



PHOTO OF THE DUPLEX ACROSS THE STREET TO THE EAST AT 2385 CALLE DE COLON



PHOTO OF THE RECENTLY BUILT DWELLING AT 2305 CALLE DE COLON



## PHOTO OF THE TWO STORY DWELLINGS ACROSS CALLE DE COLON TO THE NORTH







PHOTO OF THE TWO STORY DWELLING AT 2640 CALLE DEL OESTE



PHOTO OF THE LARGE DWELLING AND BARN AT 2350 CALLE DE PARIAN



PHOTO OF THE LARGE DWELLING AT 2371 CALLE DE PARIAN



DAC HISTORICAL SOCIETY AWARD GIVEN TO DWELLING AT 2371 CALLE DE PARIAN





## PZHAC WORK SESSION MARCH 4, 2019 ITEM 3

Submitted by Jorge Larrazabal; a request to discuss plans construct a 30 foot by 16 foot steel carport with a partially enclosed storage unit on a residential property at 2195 Calle del Norte. (Case 060852) Zoned: Historical Residential (HR)

## **DESCRIPTION OF REQUEST:**

The applicant would like to construct a 4800 square foot semi-enclosed carport and storage structure on a property containing a site built dwelling. The proposed structure will have a slightly pitched roof. According to the applicant, the structure will not be attached to the dwelling (see site attached plan). The structure will be finished to match the color of the existing dwelling.

The applicant has been informed that, if approved, the storage/carport structure will need