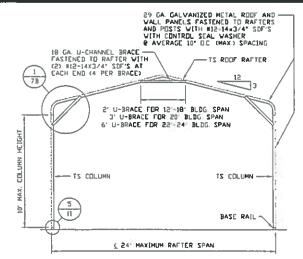

## **DESCRIPTION OF REQUEST:**

The applicant would like to construct a 4800 square foot semi-enclosed carport and storage structure on a property containing a site built dwelling. The proposed structure will have a slightly pitched roof. According to the applicant, the structure will not be attached to the dwelling (see site attached plan). The structure will be finished to match the color of the existing dwelling.

The applicant has been informed that, if approved, the storage/carport structure will need to be either connected to the main dwelling or be located at least ten feet from the dwelling. The structure will be located near the northwest corner of the property (see site plan). The HR zoning of the property allows minimum side setbacks of three feet.

The dwelling does appear in the Historical Register and was considered to be architecturally contributing to its surroundings, even though substantial additions and alterations to the structure had taken place in the fifteen years prior to the dwelling being included in the application for the Historic Register. (According to the Register, the original structure was built around 1880.) Further additions and alterations to the dwelling were approved by the Town in 2001 with the result that the footprint and appearance of the dwelling was substantially changed from that which was described in the Historical Register (see attached site plan showing 2001 changes approved by Town). Although the exterior of the dwelling was substantially changed, the flat roof was still retained. Additionally, a ponding area for the property added in 2001 may need to be relocated in order to accommodate the proposed structure (see site plan from 2001).