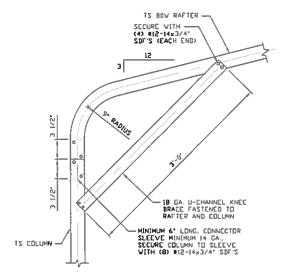

-----------------------------------------------------------------------------------------------------------------------------------------|-------------------------------|----------------------------------------------------------------------|-----------------|
| THIS DOCLMENT IS THE PROPERTY OF HOUSE AND ASSOCIATES ENGINEERING AND CONSULTING. THE UNAUTHORIZED REPROBUCTION, COPYING, OR OTHERWISE USE OF THIS BOCUMENT IS STRICTLY PROHIBITED AND ANY INFRINGEMENT THERELPON MAY BE SUBJECT TO LEGAL ACTION. |                               | SCALE: NTS<br>DVG. ND: SK-2                                          | 299191 - ON BDL |

#### 24' < W ≤ 30' MAXIMUM RAFTER SPAN



BOW EAVE RAFTER COLUMN CONNECTION DETAIL FOR HEIGHTS 12' < TO < 16'



BOW EAVE RAFTER COLUMN CONNECTION DETAIL FOR HEIGHTS & 8'



BOW EAVE RAFTER COLUMN CONNECTION DETAIL FOR HEIGHTS 8' < TO < 10'



BRACE SECTION

| MOORE AND ASSOCIATES             |
|----------------------------------|
| ENGINEERING AND CONSULTING, INC. |

THIS DOCUMENT IS THE PROPERTY OF MODRE AND ASSOCIATES ENGINEERING AND CONSULTING. THE UMMUTHORIZED REPRODUCTION, COPYING, OR OTHERWISE USE OF THIS DOCUMENT IS STRICTLY PROHIBITED AND ANY INFRINGOMENT THEREUPON MAY BE SUBJECT TO LEGAL ACTION.

| 1 | DRAWN BY: LT     |                | EAGLE CARPOI<br>210 AIRPORT RO |     |            |
|---|------------------|----------------|--------------------------------|-----|------------|
|   | CHECKED BY: PDH  |                | 30<br>DING                     |     |            |
| - | PROJECT MGR: VSM | DATE: 11-11-16 | SCALE: NTS                     | J