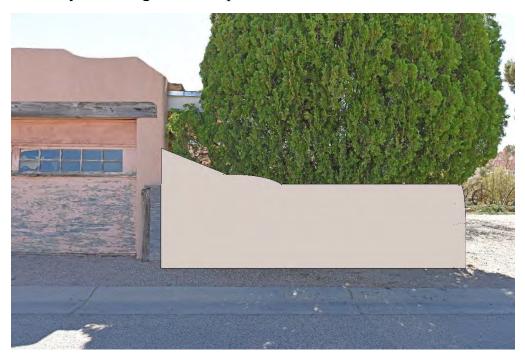

# PHOTO OF PROPERTY FROM CALLE DE ARROYO SHOWING PROPOSED LOCATION OF SEMI-ENCLOSED CARPORT/STORAGE BUILDING