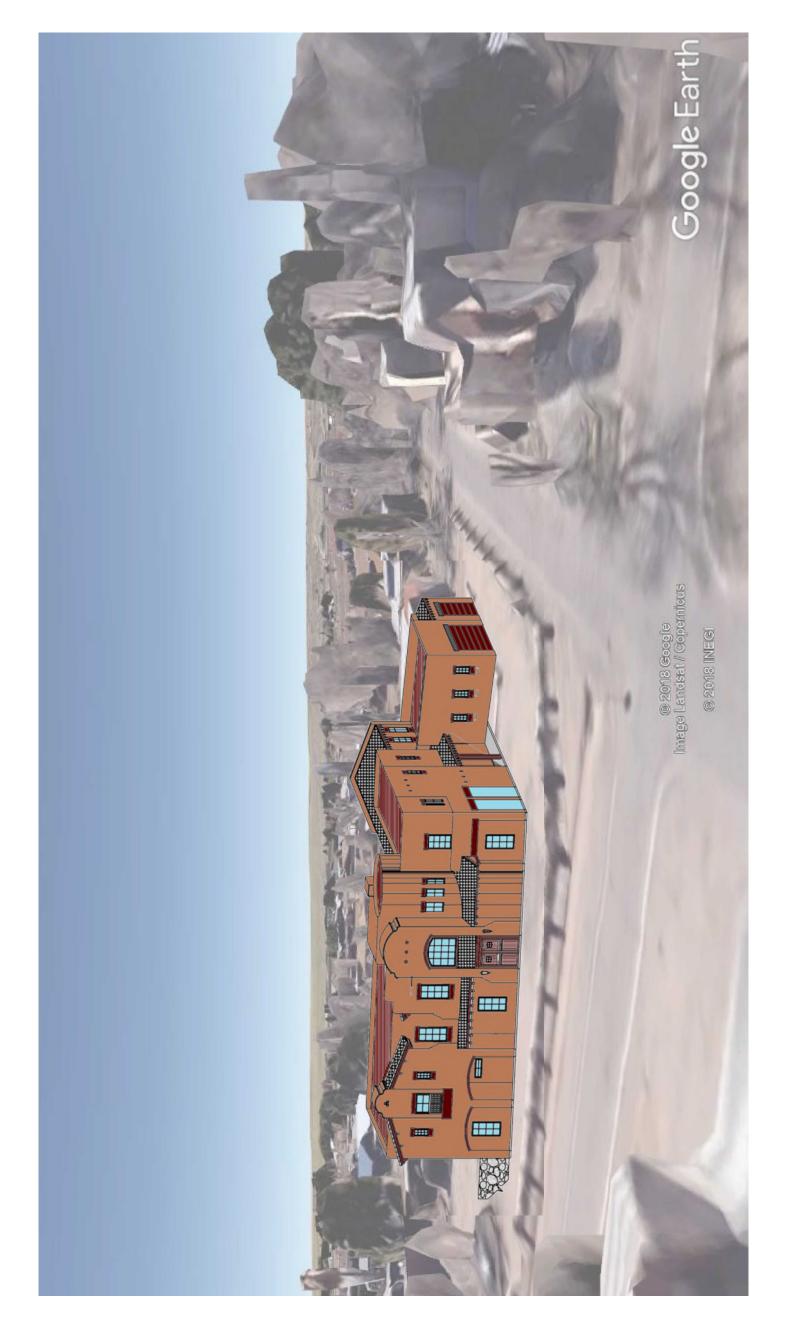

This proposal was originally heard at the February 19, 2019 PZHAC work session and meeting, but was postponed in order to allow the applicant to provide the PZHAC with drawings or elevations that would show a better perspective of how the proposed dwelling would fit in with the surrounding properties. The new drawings are attached. (The original plans have not been substantially changed.) Additionally, the applicant has filled out a copy of the "Architectural Style and Standards" questionnaire, but has not submitted it to staff at this time.

The applicant would like to construct a 5000 square foot two story dwelling on the residential property at this location. There will be about 4400 square feet of heated/cooled area plus garage space on the ground floor and about 3400 square feet of living area on the second floor. Section 18.60.170 of the Code requires three off street parking spaces for three cars. The garage will hold three cars. There is additional parking available on the Calle Tercera side of the property.

Attached is a site plan of the property, along with a proposed elevation (see attached). According to the applicant, the color of the dwelling will be compatible with the surrounding area.

Attached are photos of dwellings on other properties in the area. The PZHAC will need to determine if the style of the proposed dwelling is compatible with the development zone for the property. Since this construction is in a Historic zoning district, the following sections of the Code apply: