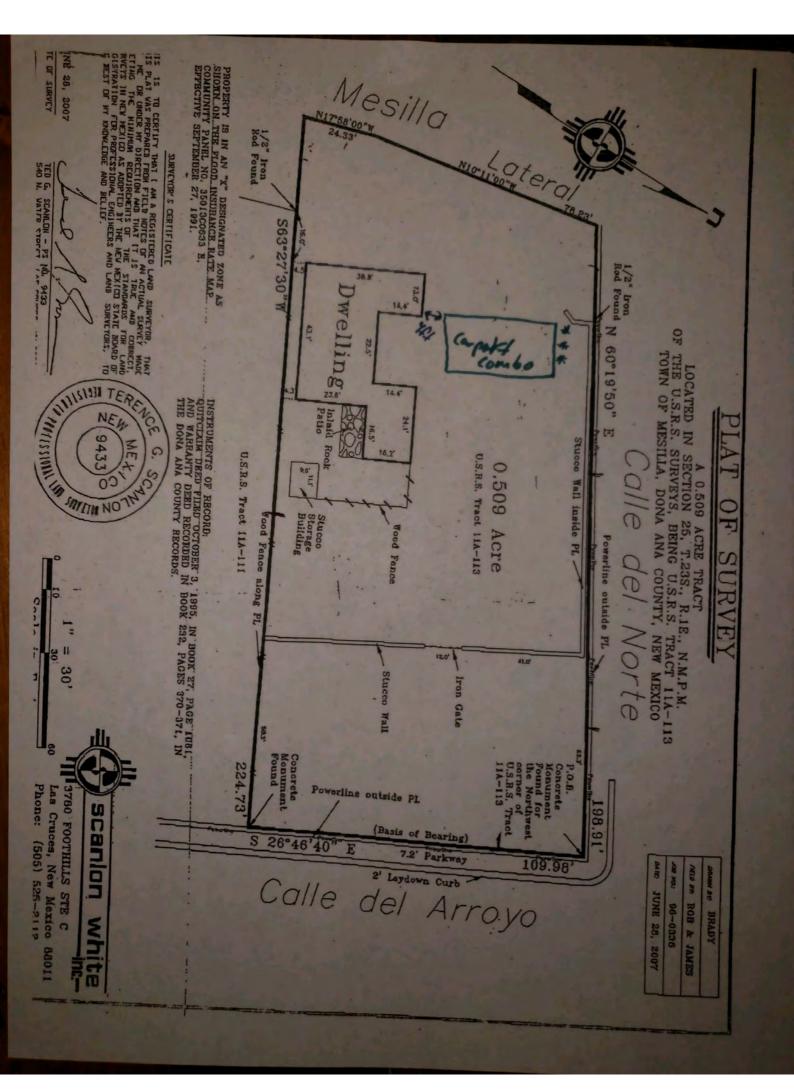

## **DESCRIPTION OF REQUEST:**

The applicant would like to construct a 4800 square foot semi-enclosed carport and storage structure on a property containing a site built dwelling. The proposed structure will have a slightly pitched roof. According to the applicant, the structure will not be attached to the dwelling (see site attached plan). The structure will be finished to match the color of the existing dwelling.

The applicant has been informed that, if approved, the storage/carport structure will need to be either connected to the main dwelling or be located at least ten feet from the dwelling. The structure will be located near the northwest corner of the property (see site plan). The HR zoning of the property allows minimum side setbacks of three feet.

The dwelling does appear in the Historical Register and was considered to be architecturally contributing to its surroundings, even though substantial additions and alterations to the structure had taken place in the fifteen years prior to the dwelling being included in the application for the Historic Register. (According to the Register, the original structure was built around 1880.) Further additions and alterations to the dwelling were approved by the Town in 2001 with the result that the footprint and appearance of the dwelling was substantially changed from that which was described in the Historical Register (see attached site plan showing 2001 changes approved by Town). Although the exterior of the dwelling was substantially changed, the flat roof was still retained. Additionally, a ponding area for the property added in 2001 may need to be relocated in order to accommodate the proposed structure (see site plan from 2001).