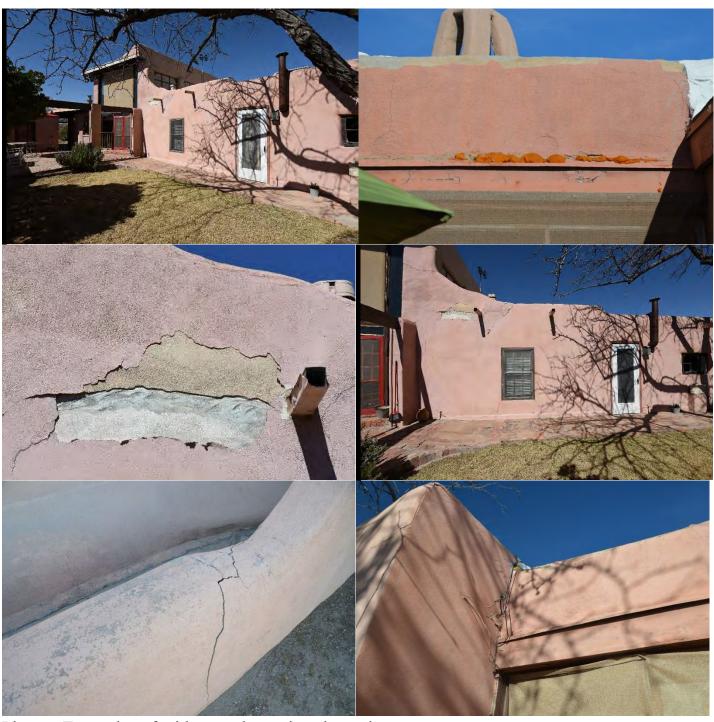

## **DESCRIPTION OF REQUEST:**

The applicant would like to construct a 4800 square foot semi-enclosed carport and storage structure on a property containing a site built dwelling. The proposed structure will have a slightly pitched roof. According to the applicant, the structure will not be attached to the dwelling (see site attached plan). The structure will be finished to match the color of the existing dwelling.

The applicant has been informed that, if approved, the storage/carport structure will need to be either connected to the main dwelling or be located at least ten feet from the dwelling. The structure will be located near the northwest corner of the property (see site plan). The HR zoning of the property allows minimum side setbacks of three feet.

The dwelling does appear in the Historical Register and was considered to be architecturally contributing to its surroundings, even though substantial additions and alterations to the structure had taken place in the fifteen years prior to the dwelling being included in the application for the Historic Register. (According to the Register, the original structure was built around 1880.) Further additions and alterations to the dwelling were approved by the Town in 2001 with the result that the footprint and appearance of the dwelling was substantially changed from that which was described in the Historical Register (see attached site plan showing 2001 changes approved by Town). Although the exterior of the dwelling was substantially changed, the flat roof was still retained. Additionally, a ponding area for the property added in 2001 may need to be relocated in order to accommodate the proposed structure (see site plan from 2001).