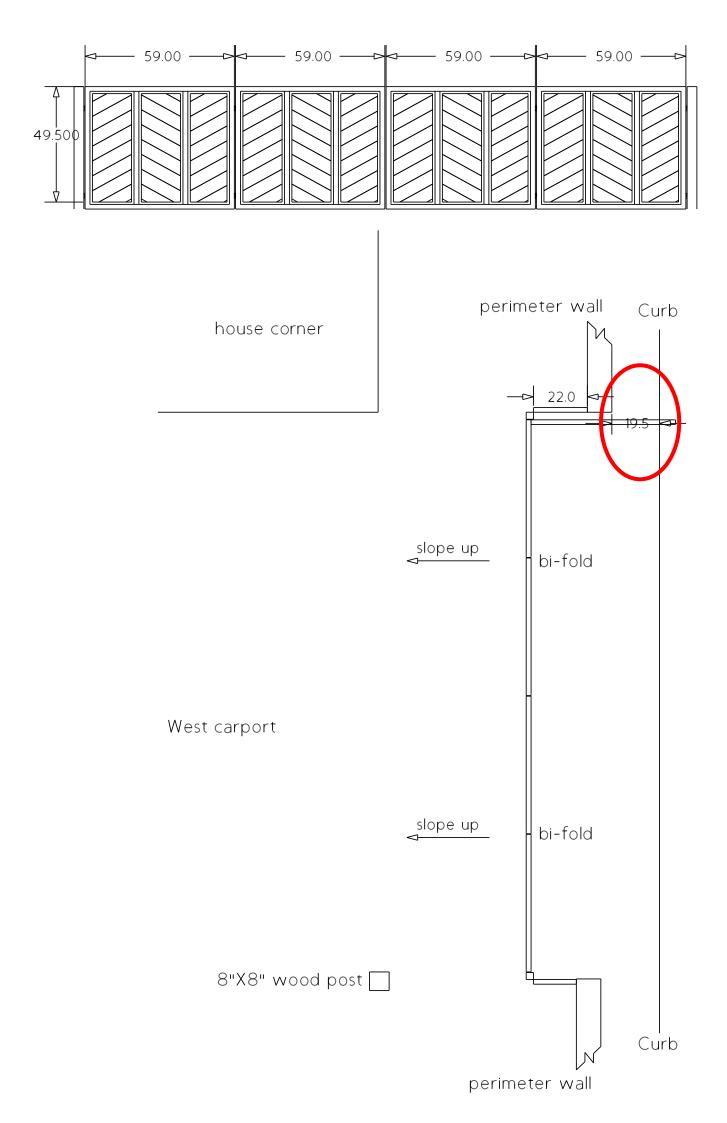

## **DESCRIPTION OF REQUEST:**

The applicant would like to construct a 4800 square foot semi-enclosed carport and storage structure on a property containing a site built dwelling. The proposed structure will have a slightly pitched roof. According to the applicant, the structure will not be attached to the dwelling (see site attached plan). The structure will be finished to match the color of the existing dwelling.

The applicant has been informed that, if approved, the storage/carport structure will need to be either connected to the main dwelling or be located at least ten feet from the dwelling. The structure will be located near the northwest corner of the property (see site plan). The HR zoning of the property allows minimum side setbacks of three feet.