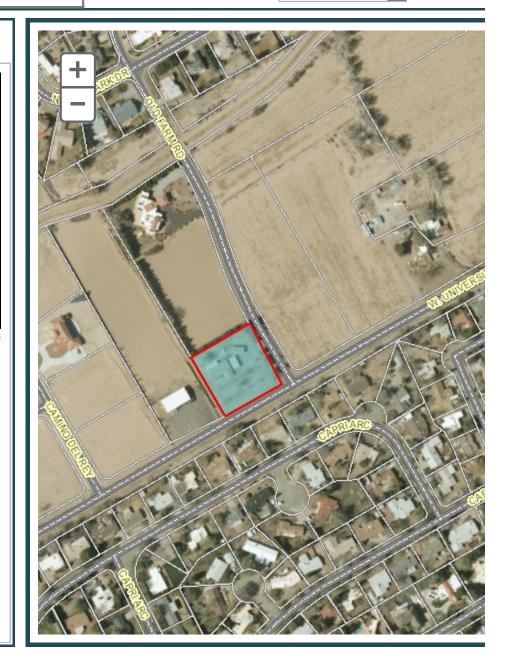

- **Item 1:** Submitted by Jessica Kane, a request to discuss plans to construct a dwelling on a vacant residential property located at the southwest corner of Calle de Colon and Calle Tercera (address to be assigned). Zoned: Historical Residential (HR)
- **Item 2:** Submitted by Jorge Larrazabal; a request to discuss plans to construct a 30 foot by 16 foot steel carport with a partially enclosed storage unit on a residential property at 2195 Calle del Norte. (**Case 060852**) Zoned: Historical Residential (HR)
- **Item 3:** Submitted by Catherine Martinez and Linda Montoya; a request to discuss plans to replace a metal wire fence around a residential property at 1000 West University Avenue. (**Case 060861**) Zoned: Rural Farm (RF)
- **Item 4:** Submitted by Jake Quinones of Quinones Design/Build for Emilie Cano; a request to discuss plans to repair the adobe walls and roof on a dwelling at 2206 Avenida de Mesilla. (Case 060862) Zoned: Historical Commercial (HC)
- **Item 5:** Submitted by Conrad Estrada of Images N'Iron for Little Fawn Boland; a request to discuss a modification to a permit approved 1/16/18 to allow gates to be installed on a front wall of a dwelling at 2196 Calle de San Albino. **(Case 060653)** Zoned: Historical Residential (HR)

## **Zoning Permits**

- 2. Case 060852 2195 Calle del Norte, submitted by Jorge Larrazabal; a request for a zoning permit to allow the construction of a 30 foot by 16 foot steel carport with a partially enclosed storage unit on this property. Zoned: Historical Residential (HR) This case was heard during the Work Session Item 2)
- 3. Case 060861 1000 West University Avenue, submitted by Catherine Martinez and Linda Montoya; a request for a zoning permit to replace a metal wire fence around the residential property at this address. Zoned: Rural Farm (RF) (This case was heard during the Work Session Item 3)
- 4. Case 060862 2206 Avenida de Mesilla, submitted by Jake Quinones of Quinones Design/Build for Emilie Cano; a request for a zoning permit to allow the repair of the adobe walls and roof on a dwelling at 2206 Avenida de Mesilla. Zoned: Historical Commercial (HC) (This case was heard during the Work Session Item 4)
- 5. Case 060653 2196 Calle de Medanos, submitted by Conrad Estrada of Images N'Iron for Little Fawn Boland; a request to modify an approved zoning permit to allow the installation of gates on the front wall of a dwelling at this address. Zoned: Historical Residential (HR) (This case was heard during the Work Session Item 5)
- **6.** Case 060863 2417 & 2419 Calle de Parian, submitted by Davie and Kelly Salas; a request for a zoning permit to allow the construction of short latia privacy fences on patios attached to the two dwellings at the rear of these properties. Zoned: Historical Residential (HR)