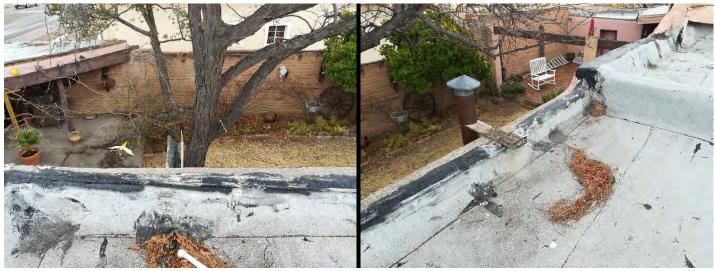

## **DESCRIPTION OF REQUEST:**

The applicant would like to construct a 4800 square foot semi-enclosed carport and storage structure on a property containing a site built dwelling. The proposed structure will have a slightly pitched roof. According to the applicant, the structure will not be attached to the dwelling (see site attached plan). The structure will be finished to match the color of the existing dwelling.

The applicant has been informed that, if approved, the storage/carport structure will need to be either connected to the main dwelling or be located at least ten feet from the dwelling. The structure will be located near the northwest corner of the property (see site plan). The HR zoning of the property allows minimum side setbacks of three feet.

The dwelling does appear in the Historical Register and was considered to be architecturally contributing to its surroundings, even though substantial additions and alterations to the structure had taken place in the fifteen years prior to the dwelling being included in the application for the Historic Register. (According to the Register, the original structure was built around 1880.) Further additions and alterations to the dwelling were approved by the Town in 2001 with the result that the footprint and appearance of the dwelling was substantially changed from that which was described in the Historical Register (see attached site plan showing 2001 changes approved by Town). Although the exterior of the dwelling was substantially changed, the flat roof was still retained. Additionally, a ponding area for the property added in 2001 may need to be relocated in order to accommodate the proposed structure (see site plan from 2001).