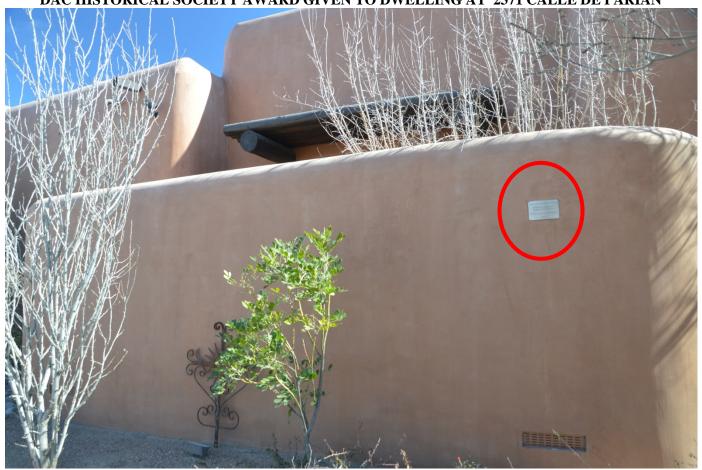

dent in the Ranch style house.

Windows and doors are manufactured items.

Trim is simple and varied.

Scalloped edges, trellises and wood moldings are used.

[Ord. 2011-03; Ord. 2008-02 § 1. Formerly 18.33.120]







PHOTO OF THE TWO STORY DWELLING AT 2380 CALLE DE CURA



PHOTO OF THE TWO STORY DWELLING AT 2631 CALLE TERCERA



PHOTO OF THE DUPLEX ACROSS THE STREET TO THE EAST AT 2385 CALLE DE COLON



PHOTO OF THE RECENTLY BUILT DWELLING AT 2305 CALLE DE COLON



## PHOTO OF THE TWO STORY DWELLINGS ACROSS CALLE DE COLON TO THE NORTH







PHOTO OF THE TWO STORY DWELLING AT 2640 CALLE DEL OESTE



PHOTO OF THE LARGE DWELLING AND BARN AT 2350 CALLE DE PARIAN



PHOTO OF THE LARGE DWELLING AT 2371 CALLE DE PARIAN



DAC HISTORICAL SOCIETY AWARD GIVEN TO DWELLING AT 2371 CALLE DE PARIAN





## PZHAC WORK SESSION MARCH 4, 2019 ITEM 3

Submitted by Jorge Larrazabal; a request to discuss plans construct a 30 foot by 16 foot steel carport with a partially enclosed storage unit on a residential property at 2195 Calle del Norte. (Case 060852) Zoned: Historical Residential (HR)

## **DESCRIPTION OF REQUEST:**

The applicant would like to construct a 4800 square foot semi-enclosed carport and storage structure on a property containing a site built dwelling. The proposed structure will have a slightly pitched roof. According to the applicant, the structure will not be attached to the dwelling (see site attached plan). The structure will be finished to match the color of the existing dwelling.

The applicant has been informed that, if approved, the storage/carport structure will ne