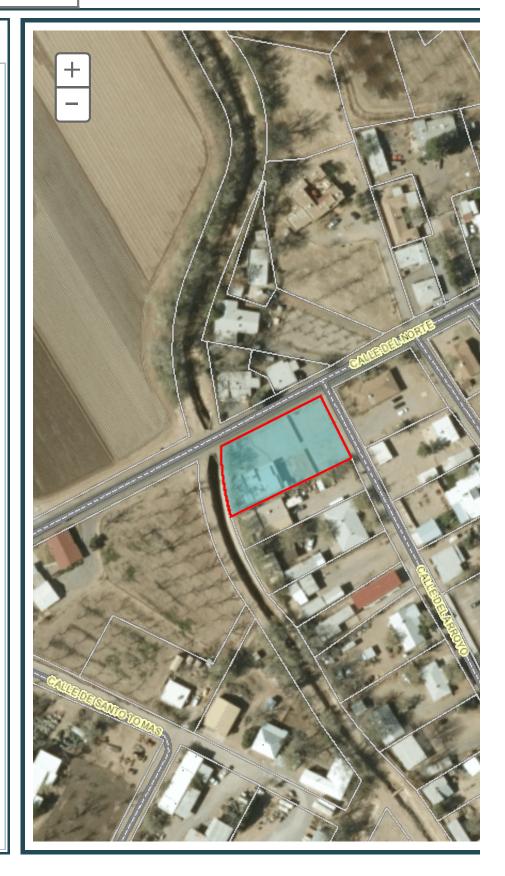

## PZHAC WORK SESSION MARCH 4, 2019 ITEM 3

Submitted by Jorge Larrazabal; a request to discuss plans construct a 30 foot by 16 foot steel carport with a partially enclosed storage unit on a residential property at 2195 Calle del Norte. (Case 060852) Zoned: Historical Residential (HR)

## **DESCRIPTION OF REQUEST:**

The applicant would like to construct a 4800 square foot semi-enclosed carport and storage structure on a property containing a site built dwelling. The proposed structure will have a slightly pitched roof. According to the applicant, the structure will not be attached to the dwelling (see site attached plan). The structure will be finished to match the color of the existing dwelling.

The applicant has been informed that, if approved, the storage/carport structure will need to be either connected to the main dwelling or be located at least ten feet from the dwelling. The structure will be located near the northwest corner of the property (see site plan). The HR zoning of the property allows minimum side setbacks of three feet.

Median Household Income

General Land Ownership

Account Number: R0400222 Parcel Number: 4006137149393 Owner: ESDERS PATRICK & DORIS

O'BRIEN

Mail Address: 215 E 80TH ST APT

Subdivision:

Property Address: 2195 CALLE DEL