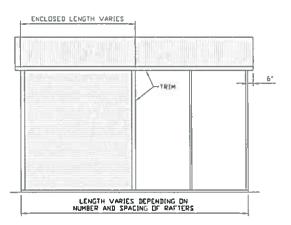

## **DESCRIPTION OF REQUEST:**

The applicant would like to construct a 4800 square foot semi-enclosed carport and storage structure on a property containing a site built dwelling. The proposed structure will have a slightly pitched roof. According to the applicant, the structure will not be attached to the dwelling (see site attached plan). The structure will be finished to match the color of the existing dwelling.