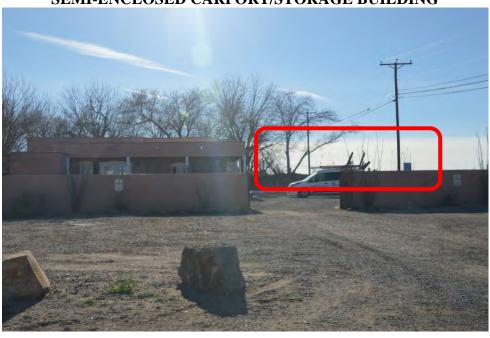

# PHOTO OF PROPERTY FROM CALLE DE ARROYO SHOWING PROPOSED LOCATION OF SEMI-ENCLOSED CARPORT/STORAGE BUILDING