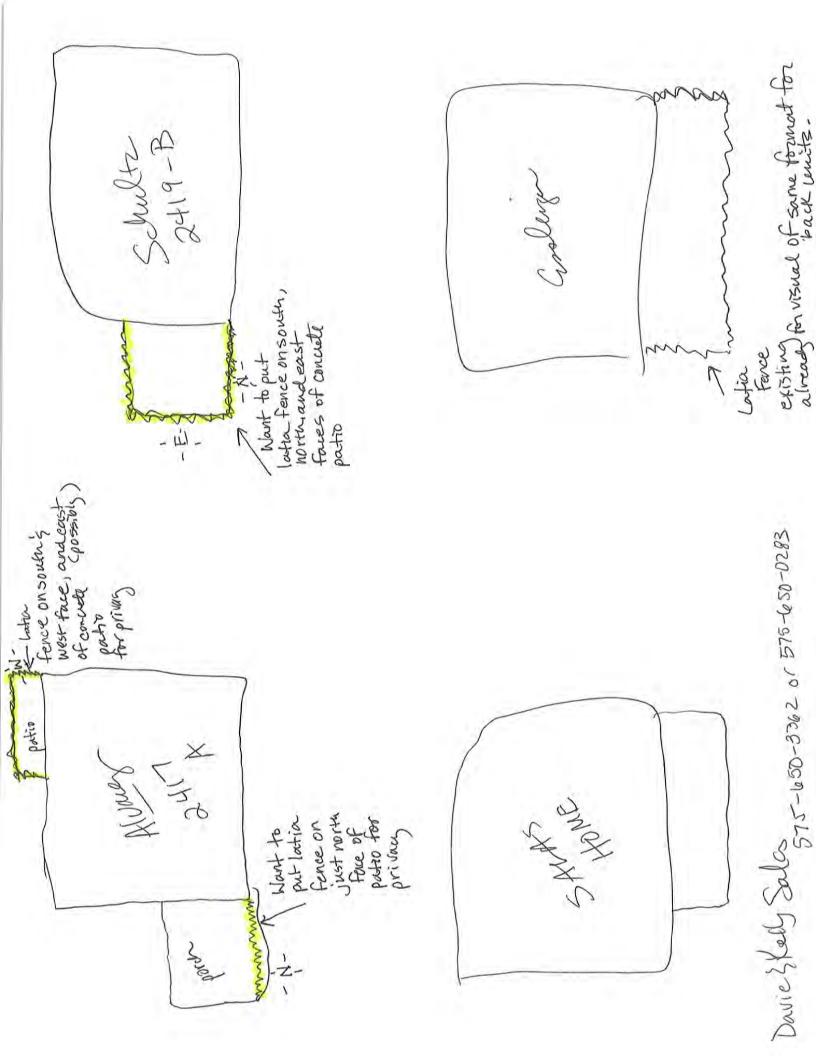

## **Zoning Permits**

- 2. Case 060852 2195 Calle del Norte, submitted by Jorge Larrazabal; a request for a zoning permit to allow the construction of a 30 foot by 16 foot steel carport with a partially enclosed storage unit on this property. Zoned: Historical Residential (HR) This case was heard during the Work Session Item 2)
- 3. Case 060861 1000 West University Avenue, submitted by Catherine Martinez and Linda Montoya; a request for a zoning permit to replace a metal wire fence around the residential property at this address. Zoned: Rural Farm (RF) (This case was heard during the Work Session Item 3)
- 4. Case 060862 2206 Avenida de Mesilla, submitted by Jake Quinones of Quinones Design/Build for Emilie Cano; a request for a zoning permit to allow the repair of the adobe walls and roof on a dwelling at 2206 Avenida de Mesilla. Zoned: Historical Commercial (HC) (This case was heard during the Work Session Item 4)
- 5. Case 060653 2196 Calle de Medanos, submitted by Conrad Estrada of Images N'Iron for Little Fawn Boland; a request to modify an approved zoning permit to allow the installation of gates on the front wall of a dwelling at this address. Zoned: Historical Residential (HR) (This case was heard during the Work Session Item 5)
- **6.** Case 060863 2417 & 2419 Calle de Parian, submitted by Davie and Kelly Salas; a request for a zoning permit to allow the construction of short latia privacy fences on patios attached to the two dwellings at the rear of these properties. Zoned: Historical Residential (HR)