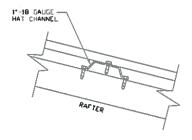

## PZHAC WORK SESSION MARCH 4, 2019 ITEM 3

Submitted by Jorge Larrazabal; a request to discuss plans construct a 30 foot by 16 foot steel carport with a partially enclosed storage unit on a residential property at 2195 Calle del Norte. (Case 060852) Zoned: Historical Residential (HR)

## **DESCRIPTION OF REQUEST:**

The applicant would like to construct a 4800 square foot semi-enclosed carport and storage structure on a property containing a site built dwelling. The proposed structure will have a slightly pitched roof. According to the applicant, the structure will not be attached to the dwelling (see site attached plan). The structure will be finished to match the color of the existing dwelling.

The applicant has been informed that, if approved, the storage/carport structure will need to be either connected to the main dwelling or be located at least ten feet from the dwelling. The structure will be located near the northwest corner of the property (see site plan). The HR zoning of the property allows minimum side setbacks of three feet.