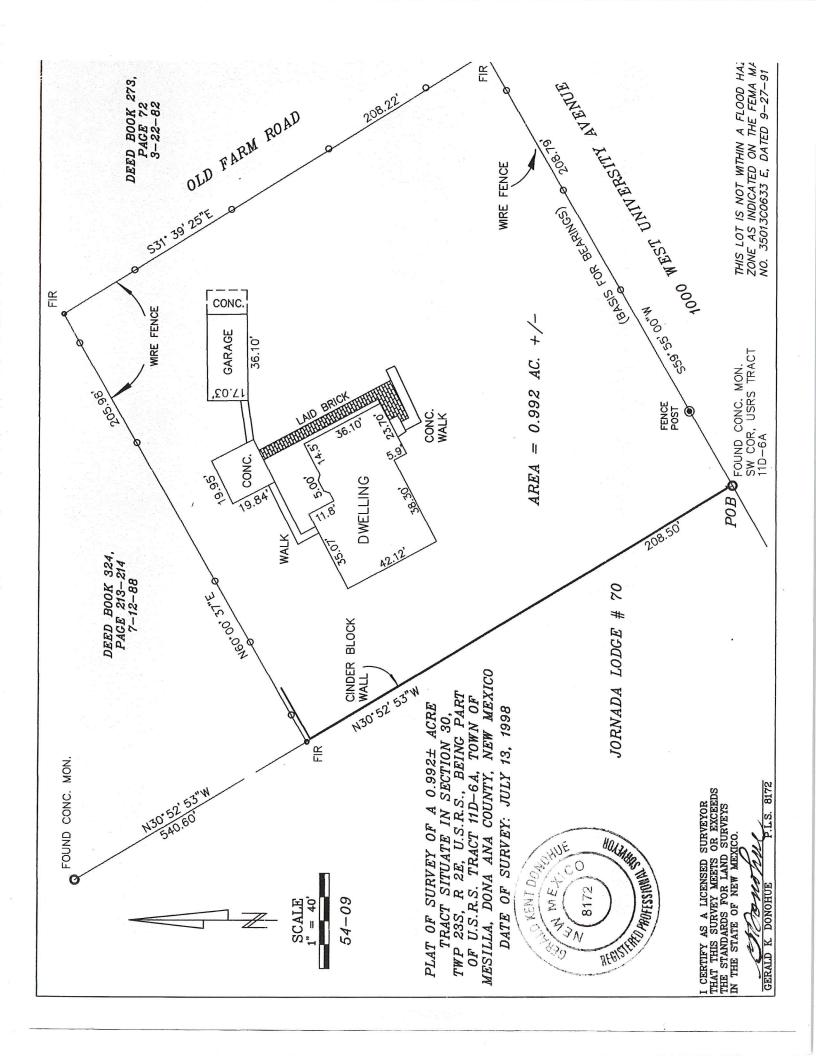

- **Item 1:** Submitted by Jessica Kane, a request to discuss plans to construct a dwelling on a vacant residential property located at the southwest corner of Calle de Colon and Calle Tercera (address to be assigned). Zoned: Historical Residential (HR)
- **Item 2:** Submitted by Jorge Larrazabal; a request to discuss plans to construct a 30 foot by 16 foot steel carport with a partially enclosed storage unit on a residential property at 2195 Calle del Norte. (**Case 060852**) Zoned: Historical Residential (HR)
- **Item 3:** Submitted by Catherine Martinez and Linda Montoya; a request to discuss plans to replace a metal wire fence around a residential property at 1000 West University Avenue. (**Case 060861**) Zoned: Rural Farm (RF)
- **Item 4:** Submitted by Jake Quinones of Quinones Design/Build for Emilie Cano; a request to discuss plans to repair the adobe walls and roof on a dwelling at 2206 Avenida de Mesilla. (Case 060862) Zoned: Historical Commercial (HC)
- **Item 5:** Submitted by Conrad Estrada of Images N'Iron for Little Fawn Boland; a request to discuss a modification to a permit approved 1/16/18 to allow gates to be installed on a front wall of a dwelling at 2196 Calle de San Albino. **(Case 060653)** Zoned: Historical Residential (HR)

## **Zoning Permits**

- 2. Case 060852 2195 Calle del Norte, submitted by Jorge Larrazabal; a request for a zoning permit to allow the construction of a 30 foot by 16 foot steel carport with a partially enclosed storage unit on this property. Zoned: Historical Residential (HR) This case was heard during the Work Session Item 2)
- 3. Case 060861 1000 West University Avenue, submitted by Catherine Martinez and Linda Montoya; a request for a zoning permit to replace a metal wire fence around the residential property at this address. Zoned: Rural Farm (RF) (This case was heard during the Work Session Item 3)
- 4. Case 060862 2206 Avenida de Mesilla, submitted by Jake Quinones of Quinones Design/Build for Emilie Cano; a request for a zoning permit to allow the repair of the adobe walls and roof on a dwelling at 2206 Avenida de Mesilla. Zoned: Historical Commercial (HC) (This case was heard during the Work Session Item 4)
- 5. Case 060653 2196 Calle de Medanos, submitted by Conrad Estrada of Images N'Iron for Little Fawn Boland; a request to modify an approved zoning permit to allow the installation of gates on the front wall of a dwelling at this address. Zoned: Historical Residential (HR) (This case was heard during the Work Session Item 5)
- **6.** Case 060863 2417 & 2419 Calle de Parian, submitted by Davie and Kelly Salas; a request for a zoning permit to allow the construction of short latia privacy fences on patios attached to the two dwellings at the rear of these properties. Zoned: Historical Residential (HR)