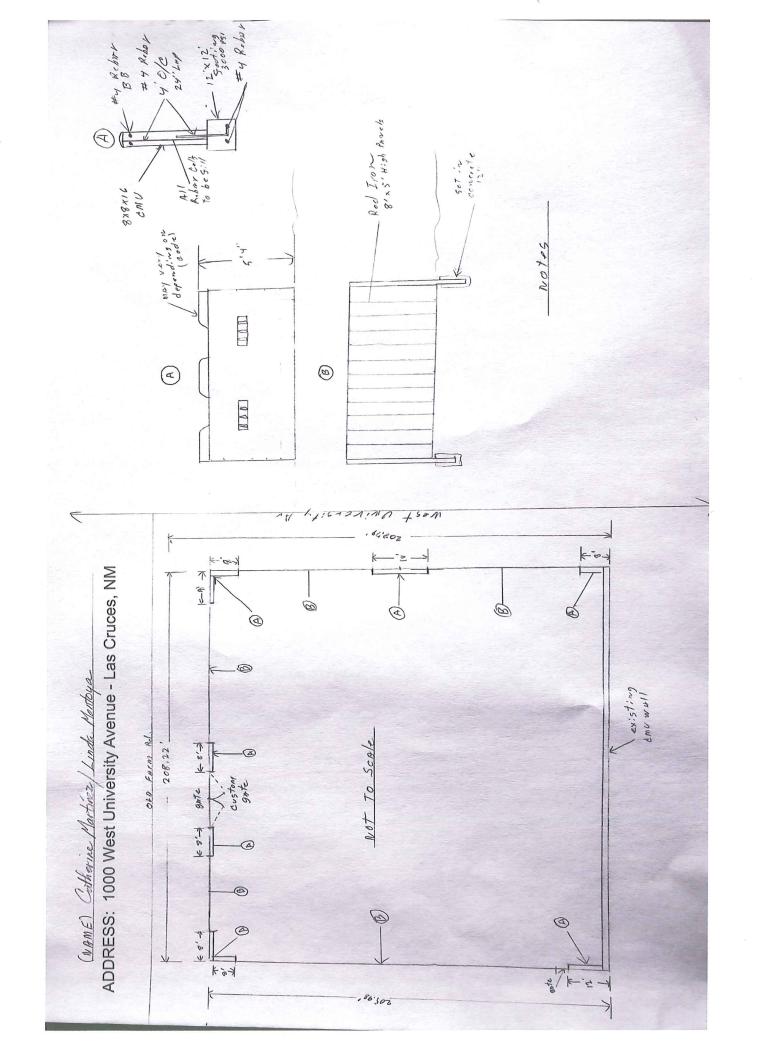

- **Item 1:** Submitted by Jessica Kane, a request to discuss plans to construct a dwelling on a vacant residential property located at the southwest corner of Calle de Colon and Calle Tercera (address to be assigned). Zoned: Historical Residential (HR)
- **Item 2:** Submitted by Jorge Larrazabal; a request to discuss plans to construct a 30 foot by 16 foot steel carport with a partially enclosed storage unit on a residential property at 2195 Calle del Norte. (**Case 060852**) Zoned: Historical Residential (HR)
- **Item 3:** Submitted by Catherine Martinez and Linda Montoya; a request to discuss plans to replace a metal wire fence around a residential property at 1000 West University Avenue. (**Case 060861**) Zoned: Rural Farm (RF)
- **Item 4:** Submitted by Jake Quinones of Quinones Design/Build for Emilie Cano; a request to discuss plans to repair the adobe walls and roof on a dwelling at 2206 Avenida de Mesilla. (Case 060862) Zoned: Historical Commercial (HC)
- **Item 5:** Submitted by Conrad Estrada of Images N'Iron for Little Fawn Boland; a request to discuss a modification to a permit approved 1/16/18 to allow gates to be installed on a front wall of a dwelling at 2196 Calle de San Albino. **(Case 060653)** Zoned: Historical Residential (HR)

## **Zoning Permits**

- 2. Case 060852 2195 Calle del Norte, submitted by Jorge Larrazabal; a request for a zoning permit to allow the construction of a 30 foot by 16 foot steel carport with a partially enclosed storage unit on this property. Zoned: Historical Residential (HR) This case was heard during the Work Session Item 2)
- 3. Case 060861 1000 West University Avenue, submitted by Catherine Martinez and Linda Montoya; a request for a zoning permit to replace a metal wire fence around the residential property at this address. Zoned: Rural Farm (RF) (This case was heard during the Work Session Item 3)
- 4. Case 060862 2206 Avenida de Mesilla, submitted by Jake Quinones of Quinones Design/Build for Emilie Cano; a request for a zoning permit to allow the repair of the adobe walls and roof on a dwelling at 2206 Avenida de Mesilla. Zoned: Historical Commercial (HC) (This case was heard during the Work Session Item 4)
- 5. Case 060653 2196 Calle de Medanos, submitted by Conrad Estrada of Images N'Iron for Little Fawn Boland; a request to modify an approved zoning permit to allow the installation of gates on the front wall of a dwelling at this address. Zoned: Historical Residential (HR) (This case was heard during the Work Session Item 5)
- **6.** Case 060863 2417 & 2419 Calle de Parian, submitted by Davie and Kelly Salas; a request for a zoning permit to allow the construction of short latia privacy fences on patios attached to the two dwellings at the rear of these properties. Zoned: Historical Residential (HR)