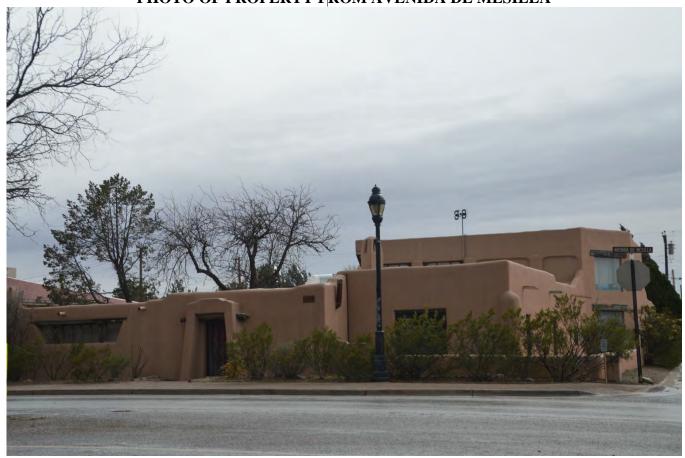

- **Item 1:** Submitted by Jessica Kane, a request to discuss plans to construct a dwelling on a vacant residential property located at the southwest corner of Calle de Colon and Calle Tercera (address to be assigned). Zoned: Historical Residential (HR)
- **Item 2:** Submitted by Jorge Larrazabal; a request to discuss plans to construct a 30 foot by 16 foot steel carport with a partially enclosed storage unit on a residential property at 2195 Calle del Norte. (**Case 060852**) Zoned: Historical Residential (HR)
- **Item 3:** Submitted by Catherine Martinez and Linda Montoya; a request to discuss plans to replace a metal wire fence around a residential property at 1000 West University Avenue. (**Case 060861**) Zoned: Rural Farm (RF)
- **Item 4:** Submitted by Jake Quinones of Quinones Design/Build for Emilie Cano; a request to discuss plans to repair the adobe walls and roof on a dwelling at 2206 Avenida de Mesilla. (Case 060862) Zoned: Historical Commercial (HC)
- **Item 5:** Submitted by Conrad Estrada of Images N'Iron for Little Fawn Boland; a request to discuss a modification to a permit approved 1/16/18 to allow gates to be installed on a front wall of a dwelling at 2196 Calle de San Albino. **(Case 060653)** Zoned: Historical Residential (HR)

## **Zoning Permits**

- 2. Case 060852 2195 Calle del Norte, submitted by Jorge Larrazabal; a request for a zoning permit to allow the construction of a 30 foot by 16 foot steel carport with a partially enclosed storage unit on this property. Zoned: Historical Residential (HR) This case was heard during the Work Session Item 2)
- 3. Case 060861 1000 West University Avenue, submitted by Catherine Martinez and Linda Montoya; a request for a zoning permit to replace a metal wire fence around the residential property at this address. Zoned: Rural Farm (RF) (This case was heard during the Work Session Item 3)
- 4. Case 060862 2206 Avenida de Mesilla, submitted by Jake Quinones of Quinones Design/Build for Emilie Cano; a request for a zoning permit to allow the repair of the adobe walls and roof on a dwelling at 2206 Avenida de Mesilla. Zoned: Historical Commercial (HC) (This case was heard during the Work Session Item 4)
- 5. Case 060653 2196 Calle de Medanos, submitted by Conrad Estrada of Images N'Iron for Little Fawn Boland; a request to modify an approved zoning permit to allow the installation of gates on the front wall of a dwelling at this address. Zoned: Historical Residential (HR) (This case was heard during the Work Session Item 5)
- **6.** Case 060863 2417 & 2419 Calle de Parian, submitted by Davie and Kelly Salas; a request for a zoning permit to allow the construction of short latia privacy fences on patios attached to the two dwellings at the rear of these properties. Zoned: Historical Residential (HR)