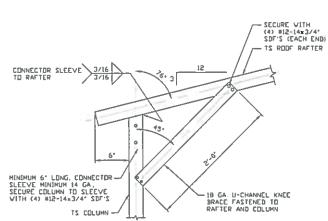

## **DESCRIPTION OF REQUEST:**

The applicant would like to construct a 4800 square foot semi-enclosed carport and storage structure on a property containing a site built dwelling. The proposed structure will have a slightly pitched roof. According to the applicant, the structure will not be attached to the dwelling (see site attached plan). The structure will be finished to match the color of the existing dwelling.

The applicant has been informed that, if approved, the storage/carport structure will need to be either connected to the main dwelling or be located at least ten feet from the dwelling. The structure will be located near the northwest corner of the property (see site plan). The HR zoning of the property allows minimum side setbacks of three feet.