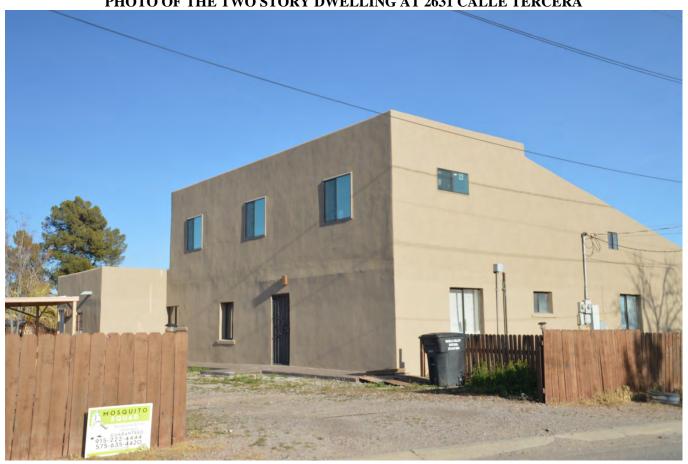

The property, which is 0.42 acres (18,295 square feet) in size, is a vacant lot surrounded by developed lots that are typically about 0.25 or acres in size or smaller. There are several larger lots further away, but these lots are either landlocked or are used for agriculture and are not developed. The developed properties are mostly occupied by one or two family single story dwellings that are typically less than 1500 square feet per dwelling. There are four two story dwellings in the immediate area, but two of these (2360 Calle de Colon) are smaller than 1300 square feet, one (2670 Calle Segunda) is about 2600 square feet, and one (2631 Calle Tercera) is about 4000 square feet. The dwelling at 2631 Calle Tercera was built in the 1940's, according to the Historic Register, and is not architecturally compatible with the area (see attached description from the Historical Register). The structures on the other two properties do not appear in the Historical Register, and appear to have been built after the inventory of historical structures was conducted. There are no construction records on file for them. A similar two story dwelling is located on Calle del Oeste, but this is at the edge of the zoning district and was built in a different development zone and is not in the development zone for this property.

[Ord. 2011-03; Ord. 2008-02 § 1. Formerly 18.33.120]

PHOTO OF THE TWO STORY DWELLING AT 2380 CALLE DE CURA

PHOTO OF THE TWO STORY DWELLING AT 2631 CALLE TERCERA

PHOTO OF THE DUPLEX ACROSS THE STREET TO THE EAST AT 2385 CALLE DE COLON