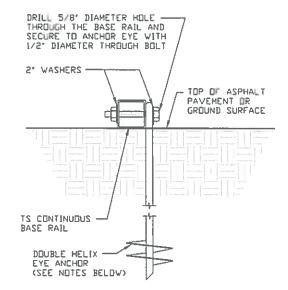

4" SDF'S TS CDLUMN @ 4'-0" SPACING BOW EAVE RAFTER COLUMN CONNECTION DETAIL FOR HEIGHTS 8' < TO < 12' 1B SCALE: NTS 18 GA. U-CHANNEL BRACE FASTENED TO THE COLUMN AND ROOF BEAM, WITH (4) #12-14x3/4° SDF'S AT EACH END (8 PER BRACE) BRACE SECTION SCALE: NTS EAGLE CARPORTS 210 AIRPORT ROAD MOUNT AIRY, NC 27030 30'x 16' SP UTILITY BUILDING MOORE AND ASSOCIATES ENGINEERING AND CONSULTING, INC. DRAWN BY LT CHECKED BY PDH THIS DOCUMENT IS THE PROPERTY OF MOORE AND ASSOCIATES ENGINEERING AND CONSULTING. THE UNAUTHORIZED REPRODUCTION, COPYING, OR OTHERWISE USE OF THIS DOCUMENT IS STRICTLY PROHIBITED AND ANY INFRINGEMENT THEREUPON MAY BE SUBJECT TO LEGAL ACTION. 00 NO: 16166S PROJECT HGR: VSH DATE: 11-11-16 SCALE: NTS

CLIENT -

DAC NO ZK-5

SHT. 7B

REV. 1

#### **BASE RAIL ANCHORAGE OPTIONS**







GROUND BASE HELIX ANCHORAGE **3B** SCALE: NTS (CAN BE USED FOR ASPHALT)

#### **GENERAL NOTES**

#### CONCRETE:

CONCRETE SHALL HAVE A MINIMUM SPECIFIED COMPRESSIVE STRENGTH OF 3,000 PSI AT 28 DAYS

#### COVER OVER REINFORCING STEEL:

FOR FOUNDATIONS, MINIMUM CONCRETE COVER OVER REINFORCING BARS SHALL BE PER ACI-318:
3' IN FOUNDATIONS WHERE THE CONCRETE IS CAST AGAINST AND PERMANENTLY IN CONTACT WITH THE EARTH OR EXPOSED TO THE EARTH OR WEATHER, AND 1 1/2' ELSEWHERE.

#### REINFORCING STEEL:

THE TURNDOWN REINFORCING STEEL SHALL BE ASTM A615 GRADE 60. THE SLAB REINFORCEMENT SHALL BE WELDED WIRE FABRIC MEETING ASTM A185 OR FIBERGLASS FIBER REINFORCEMENT.

#### REINFORCEMENT MAY BE BENT IN THE SHOP OR THE FIELD PROVIDED:

- 1 REINFORCEMENT IS BENT COLD
  2 THE DIAMETER OF THE BEND, MEASURE