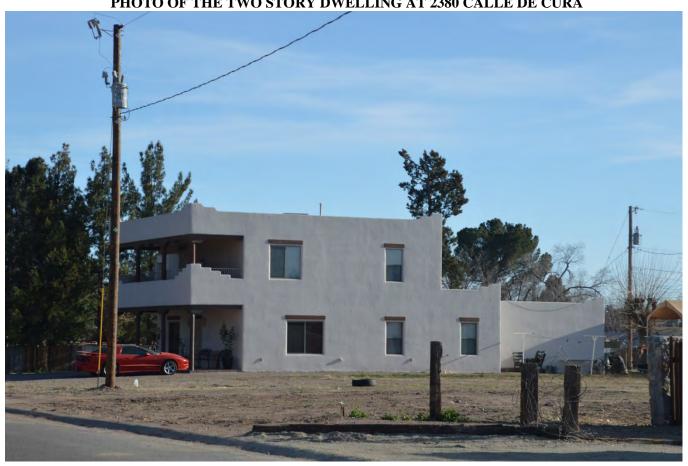

[Ord. 2011-03; Ord. 2008-02 § 1. Formerly 18.33.120]

PHOTO OF THE TWO STORY DWELLING AT 2380 CALLE DE CURA

PHOTO OF THE TWO STORY DWELLING AT 2631 CALLE TERCERA

PHOTO OF THE DUPLEX ACROSS THE STREET TO THE EAST AT 2385 CALLE DE COLON

The property, which is 0.42 acres (18,295 square feet) in size, is a vacant lot surrounded by developed lots that are typically about 0.25 or acres in size or smaller. There are several larger lots further away, but these lots are either landlocked or are used for agriculture and are not developed. The developed properties are mostly occupied by one or two family single story dwellings that are typically less than 1500 square feet per dwelling. There are four two story dwellings in the immediate area, but two of these (2360 Calle de Colon) are smaller than 1300 square feet, one (2670 Calle Segunda) is about 2600 square feet, and one (2631 Calle Tercera) is about 4000 square feet. The dwelling at 2631 Calle Tercera was built in the 1940's, according to the Historic Register, and is not architecturally compatible with the area (see attached description from the Historical Register). The structures on the other two properties do not appear in the Historical Register, and appear to have been built after the inventory of historical structures was conducted. There are no construction records on file for them. A similar two story dwelling is located on Calle del Oeste, but this is at the edge of the zoning district and was built in a different development zone and is not in the development zone for this property.