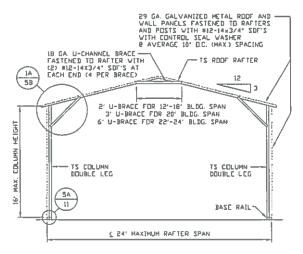

## **DESCRIPTION OF REQUEST:**

The applicant would like to construct a 4800 square foot semi-enclosed carport and storage structure on a property containing a site built dwelling. The proposed structure will have a slightly pitched roof. According to the applicant, the structure will not be attached to the dwelling (see site attached plan). The structure will be finished to match the color of the existing dwelling.

The applicant has been informed that, if approved, the storage/carport structure will need to be either connected to the main dwelling or be located at least ten feet from the dwelling. The structure will be located near the northwest corner of the property (see site plan). The HR zoning of the property allows minimum side setbacks of three feet.