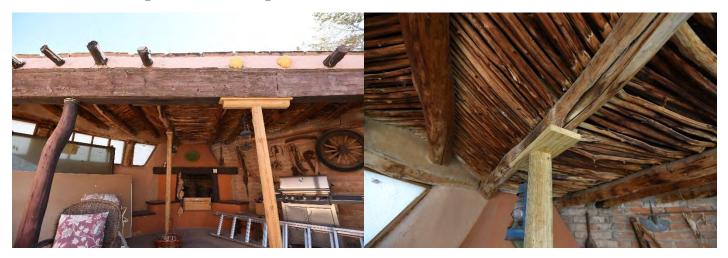

## **DESCRIPTION OF REQUEST:**

The applicant would like to construct a 4800 square foot semi-enclosed carport and storage structure on a property containing a site built dwelling. The proposed structure will have a slightly pitched roof. According to the applicant, the structure will not be attached to the dwelling (see site attached plan). The structure will be finished to match the color of the existing dwelling.

The dwelling does appear in the Historical Register and was considered to be architecturally contributing to its surroundings, even though substantial additions and alterations to the structure had taken place in the fifteen years prior to the dwelling being included in the application for the Historic Register. (According to the Register, the original structure was built around 1880.) Further additions and alterations to the dwelling were approved by the Town in 2001 with the result that the footprint and appearance of the dwelling was substantially changed from that which was described in the Historical Register (see attached site plan showing 2001 changes approved by Town). Although the exterior of the dwelling was substantially changed, the flat roof was still retained. Additionally, a ponding area for the property added in 2001 may need to be relocated in order to accommodate the proposed structure (see site plan from 2001).