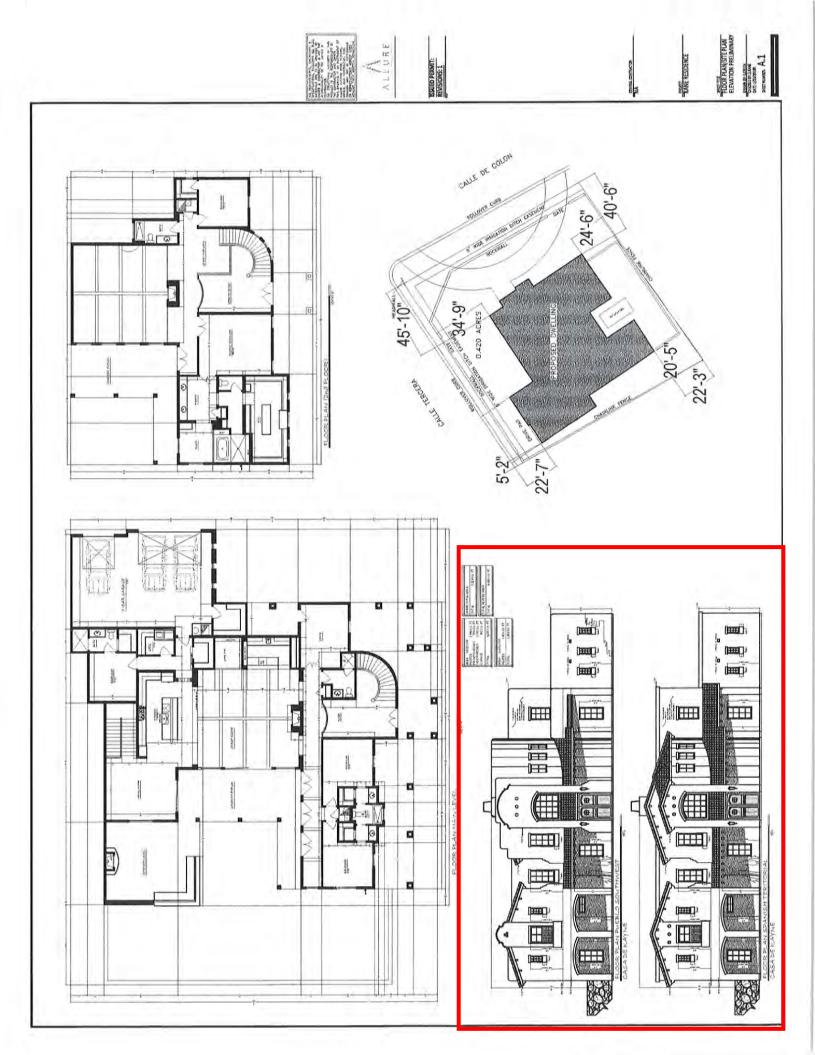

## PZHAC WORK SESSION MARCH 18, 2019 ITEM 1

Submitted by Jessica Kane, a request to discuss plans to construct a dwelling on a vacant residential property located at the southwest corner of Calle de Colon and Calle Tercera (address to be assigned). Zoned: Historical Residential (HR)

This proposal was originally heard at the February 19, 2019 PZHAC work session and meeting, but was postponed in order to allow the applicant to provide the PZHAC with drawings or elevations that would show a better perspective of how the proposed dwelling would fit in with the surrounding properties. The new drawings are attached. (The original plans have not been substantially changed.) Additionally, the applicant has filled out a copy of the "Architectural Style and Standards" questionnaire, but has not submitted it to staff at this time.

The applicant would like to construct a 5000 square foot two story dwelling on the residential property at this location. There will be about 4400 square feet of heated/cooled area plus garage space on the ground floor and about 3400 square feet of living area on the second floor. Section 18.60.170 of the Code requires three off street parking spaces for three cars. The garage will hold three cars. There is additional parking available on the Calle Tercera side of the property.

The property, which is 0.42 acres (18,295 square feet) in size, is a vacant lot surrounded by developed lots that are typically about 0.25 or acres in size or smaller. There are several larger lots further away, but these lots are either landlocked or are used for agriculture and are not developed. The developed properties are mostly occupied by one or two family single story dwellings that are typically less than 1500 square feet per dwelling. There are four two story dwellings in the immediate area, but two of these (2360 Calle de Colon) are smaller than 1300 square feet, one (2670 Calle Segunda) is about 2600 square feet, and one (2631 Calle Tercera) is about 4000 square feet. The dwelling at 2631 Calle Tercera was built in the 1940's, according to the Historic Register, and is not architecturally compatible with the area (see attached description from the Historical Register). The structures on the other two properties do not appear in the Historical Register, and appear to have been built after the inventory of historical structures was conducted. There are no construction records on file for them. A similar two story dwelling is located on Calle del Oeste, but this is at the edge of the zoning district and was built in a different development zone and is not in the development zone for this property.

The applicant has stated that the style of the dwelling is designed to fit in with the surrounding properties, and that it was designed in accordance with one of the five styles found in the Yguado Plan (see attached). Those properties that are in the development zone and are in the Historic Register or have been built or modified since the new architectural standards have been in place (about 1980) appear to be more "Pueblo" in style, and are typically about 1500 sqare feet or smaller. The applicant was informed by staff that it could be possible to build a large dwelling on the property that generally fits in with the character of the neighborhood (see photos of 2350 and 2371 Calle de Parian), but it could be difficult given that the subject property is a corner lot. This is because it would be difficult to hide the "mass" of the structure, which is one of the architectural elements (proportion) addressed by the Code.

Attached is a site plan of the property, along with a proposed elevation (see attached). According to the applicant, the color of the dwelling will be compatible with the surrounding area.

Attached are photos of dwellings on other properties in the area. The PZHAC will need to determine if the style of the proposed dwelling is compatible with the development zone for the property. Since this construction is in a Historic zoning district, the following sections of the Code apply: