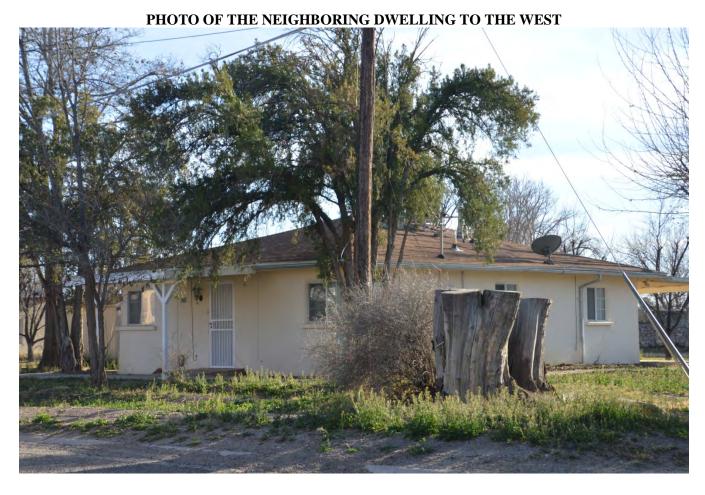

The property, which is 0.42 acres (18,295 square feet) in size, is a vacant lot surrounded by developed lots that are typically about 0.25 or acres in size or smaller. There are several larger lots further away, but these lots are either landlocked or are used for agriculture and are not developed. The developed properties are mostly occupied by one or two family single story dwellings that are typically less than 1500 square feet per dwelling. There are four two story dwellings in the immediate area, but two of these (2360 Calle de Colon) are smaller than 1300 square feet, one (2670 Calle Segunda) is about 2600 square feet, and one (2631 Calle Tercera) is about 4000 square feet. The dwelling at 2631 Calle Tercera was built in the 1940's, according to the Historic Register, and is not architecturally compatible with the area (see attached description from the Historical Register). The structures on the other two properties do not appear in the Historical Register, and appear to have been built after the inventory of historical structures was conducted. There are no construction records on file for them. A similar two story dwelling is located on Calle del Oeste, but this is at the edge of the zoning district and was built in a different development zone and is not in the development zone for this property.

The applicant has stated that the style of the dwelling is designed to fit in with the surrounding properties, and that it was designed in accordance with one of the five styles found in the Yguado Plan (see attached). Those properties that are in the development zone and are in the Historic Register or have been built or modified since the new architectural standards have been in place (about 1980) appear to be more "Pueblo" in style, and are typically about 1500 sqare feet or smaller. The applicant was informed by staff that it could be possible to build a large dwelling on the property that generally fits in with the character of the neighborhood (see photos of 2350 and 2371 Calle de Parian), but it could be difficult given that the subject property is a corner lot. This is because it would be difficult to hide the "mass" of the structure, which is one of the architectural elements (proportion) addressed by the Code.