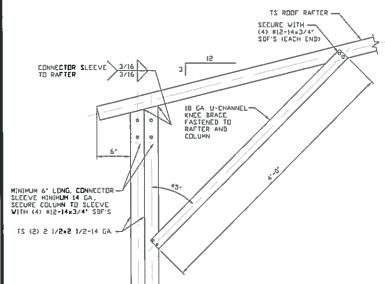

## **DESCRIPTION OF REQUEST:**

The applicant would like to construct a 4800 square foot semi-enclosed carport and storage structure on a property containing a site built dwelling. The proposed structure will have a slightly pitched roof. According to the applicant, the structure will not be attached to the dwelling (see site attached plan). The structure will be finished to match the color of the existing dwelling.

The applicant has been informed that, if approved, the storage/carport structure will need to be either connected to the main dwelling or be located at least ten feet from the dwelling. The structure will be located near the northwest corner of the property (see site plan). The HR zoning of the property allows minimum side setbacks of three feet.