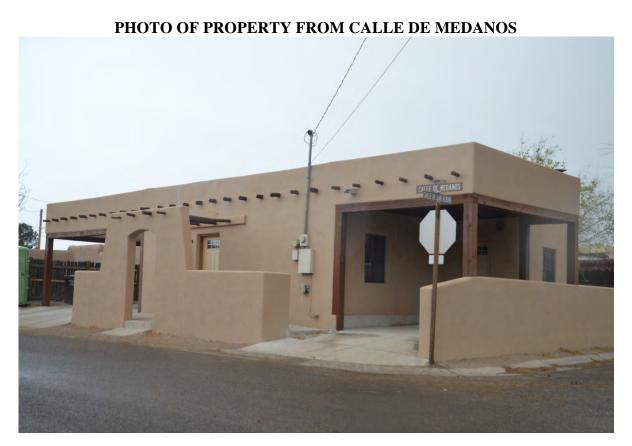

| DRAWN BY: LT     | 210 AIRPORT ROAD |                                    |                |  |  |  |
|------------------|------------------|------------------------------------|----------------|--|--|--|
| CHECKED BY: PDH  |                  | IOUNT AIRY, NC<br>16' SP UTILITY B |                |  |  |  |
| PROJECT MOR: VZM | DATE: 11-11-16   | SCALE: NTS                         | 288181 :ON BOL |  |  |  |
| CLIENT -         | SHT. 4           | DAC NO 2K-5                        | REVJ 1         |  |  |  |

#### 24' < W ≤ 30' MAXIMUM RAFTER SPAN

BOX EAVE RAFTER COLUMN CONNECTION DETAIL FOR HEIGHTS 12' < TO < 16'

TS RDDF RAFTER

SECURE VITH

(4) BI2-14x3/4\*

SDF'S (FACH END)

12

MINIMUM 6\* LDING, COINNECTOR