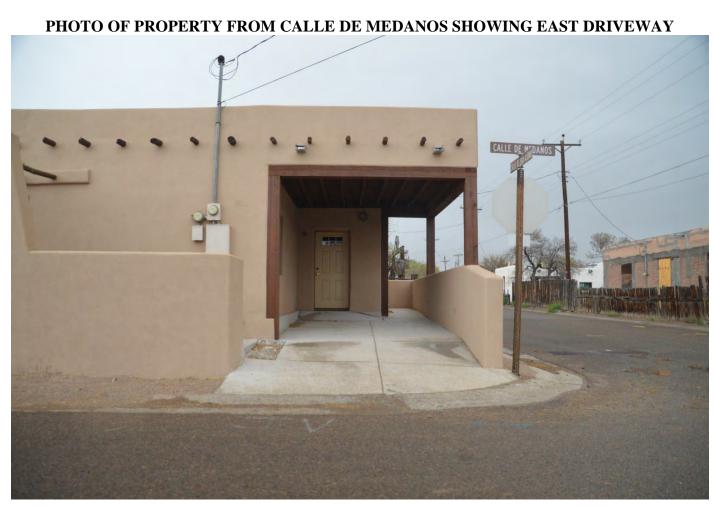

| DRAWN BY: LT     | 210 AIRPORT ROAD |                                    |                |  |  |  |
|------------------|------------------|------------------------------------|----------------|--|--|--|
| CHECKED BY: PDH  |                  | IOUNT AIRY, NC<br>16' SP UTILITY B |                |  |  |  |
| PROJECT MOR: VZM | DATE: 11-11-16   | SCALE: NTS                         | 288181 :ON BOL |  |  |  |
| CLIENT -         | SHT. 4           | DAC NO 2K-5                        | REVJ 1         |  |  |  |

#### 24' < W ≤ 30' MAXIMUM RAFTER SPAN

BOX EAVE RAFTER COLUMN CONNECTION DETAIL FOR HEIGHTS 12' < TO < 16'

TS RDDF RAFTER

SECURE VITH

(4) BI2-14x3/4\*

SDF'S (FACH END)

12

MINIMUM 6\* LDING, COINNECTOR