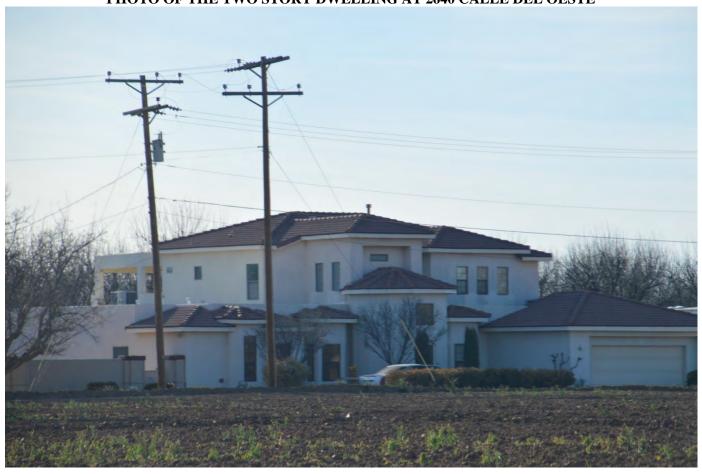

The property, which is 0.42 acres (18,295 square feet) in size, is a vacant lot surrounded by developed lots that are typically about 0.25 or acres in size or smaller. There are several larger lots further away, but these lots are either landlocked or are used for agriculture and are not developed. The developed properties are mostly occupied by one or two family single story dwellings that are typically less than 1500 square feet per dwelling. There are four two story dwellings in the immediate area, but two of these (2360 Calle de Colon) are smaller than 1300 square feet, one (2670 Calle Segunda) is about 2600 square feet, and one (2631 Calle Tercera) is about 4000 square feet. The dwelling at 2631 Calle Tercera was built in the 1940's, according to the Historic Register, and is not architecturally compatible with the area (see attached description from the Historical Register). The structures on the other two properties do not appear in the Historical Register, and appear to have been built after the inventory of historical structures was conducted. There are no construction records on file for them. A similar two story dwelling is located on Calle del Oeste, but this is at the edge of the zoning district and was built in a different development zone and is not in the development zone for this property.

## PHOTO OF THE TWO STORY DWELLINGS ACROSS CALLE DE COLON TO THE NORTH

PHOTO OF THE TWO STORY DWELLING AT 2640 CALLE DEL OESTE

PHOTO OF THE LARGE DWELLING AND BARN AT 2350 CALLE DE PARIAN

PHOTO OF THE LARGE DWELLING AT 2371 CALLE DE PARIAN