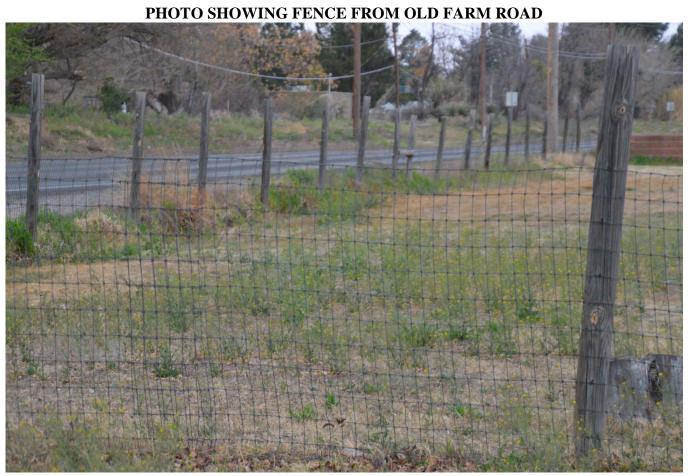

block wall on the west side of the property will remain.

#### **CONSISTENCY WITH THE CODE:**

The property is in the Rural Agricultural (RA) zoning district. Although there are no architectural requirements or guidelines for dwellings or structures in this zoning district, the PZHAC has historically tried to ensure that properties would fit in with the character of the Town. The PZHAC will need to determine if the proposed fence will be an improvement over the existing fence, and will be compatible with the area and the Town.

The applicant will be present at the work session to provide further details about the proposed construction of the walls and shed, and will be available to answer any questions that may arise.

PHOTO OF PROPERTY FROM UNIVERSITY AVENUE SHOWING THE EXISTING FENCE





PHOTO SHOWING WALL AT FRONT OF HOUSE



## Doña Ana County, NM

General Reference Maps

2014 Aerial Addresses

County Address Points

Select Search Type: Account Numbe ▼ Enter Value:

Maps Legend

**Map Themes** 

Parcels

**UDC Zoning** 

Roads and Transportation

**NM House Districts** 

**NM Senate Districts** 

**County Commission Districts** 

City Council Districts

Median Household Income

General Land Ownership

Account Number: R0400763 Parcel Number: 4007137179358 Owner: MARTINEZ CATHERINE M &

LINDA L MONTOYA

Mail Address: 1000 W UNIVERSITY

AVE

Subdivision:

Property Address: 1000 W

UNIVERSITY AVE

Acres: 1







#### TOWN OF MESILLA

PERMISSION TO CONDUCT WORK OR

OFFICIAL USE ONLY:

Case # @ 6086 /

Fee \$ 100. \*\*

#### OBTAIN A COMMERCIAL/RESIDENTIAL BUILDING PERMIT