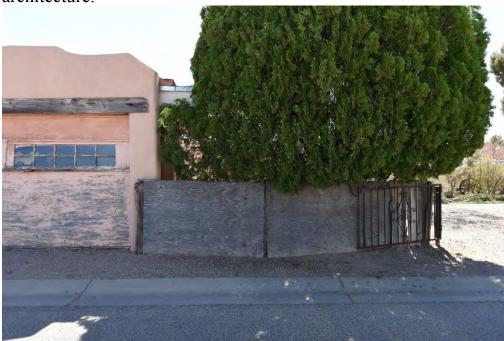

| DRAWN BY: LT     | 210 AIRPORT ROAD |                                    |                |  |  |  |
|------------------|------------------|------------------------------------|----------------|--|--|--|
| CHECKED BY: PDH  |                  | IOUNT AIRY, NC<br>16' SP UTILITY B |                |  |  |  |
| PROJECT MOR: VZM | DATE: 11-11-16   | SCALE: NTS                         | 288181 :ON BOL |  |  |  |
| CLIENT -         | SHT. 4           | DAC NO 2K-5                        | REVJ 1         |  |  |  |

#### 24' < W ≤ 30' MAXIMUM RAFTER SPAN

BOX EAVE RAFTER COLUMN CONNECTION DETAIL FOR HEIGHTS 12' < TO < 16'

TS RDDF RAFTER

SECURE VITH

(4) BI2-14x3/4\*

SDF'S (FACH END)

12

MINIMUM 6\* LDING, COINNECTOR