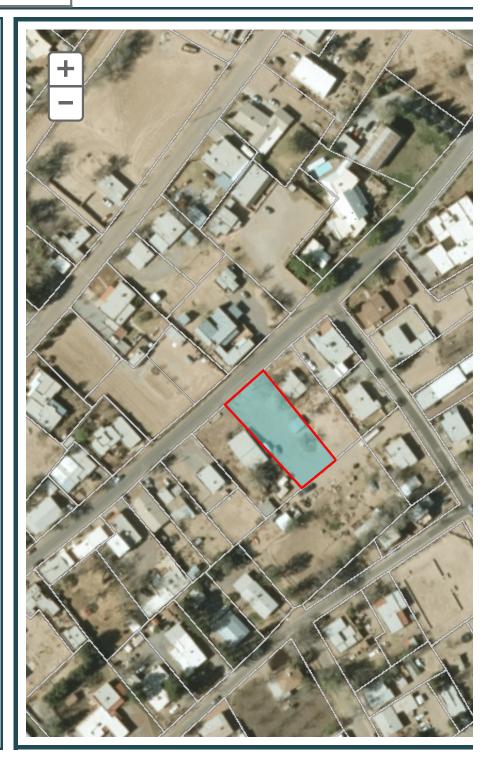

# Doña Ana County, NM

General Reference Maps

2014 Aerial Addresses

County Address Points

Select S

## Maps

Legend

## **Map Themes**

**Parcels** 

**UDC** Zoning

Roads and Transportation

**NM House Districts** 

**NM Senate Districts** 

**County Commission Districts** 

City Council Districts

Median Household Income

General Land Ownership

Account Number: R0400538 Parcel Number: 4006138182056

Owner: KANE SAMUEL I Mail Address: PO BOX 849

Subdivision: SOUTHWEST ADDITION

TO MESILLA 201

Property Address: CALLE TERCERA