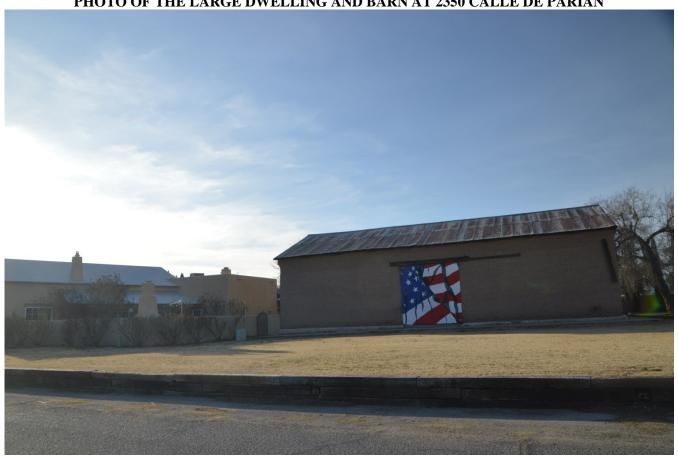

The applicant has stated that the style of the dwelling is designed to fit in with the surrounding properties, and that it was designed in accordance with one of the five styles found in the Yguado Plan (see attached). Those properties that are in the development zone and are in the Historic Register or have been built or modified since the new architectural standards have been in place (about 1980) appear to be more "Pueblo" in style, and are typically about 1500 sqare feet or smaller. The applicant was informed by staff that it could be possible to build a large dwelling on the property that generally fits in with the character of the neighborhood (see photos of 2350 and 2371 Calle de Parian), but it could be difficult given that the subject property is a corner lot. This is because it would be difficult to hide the "mass" of the structure, which is one of the architectural elements (proportion) addressed by the Code.

## PHOTO OF THE TWO STORY DWELLINGS ACROSS CALLE DE COLON TO THE NORTH

PHOTO OF THE TWO STORY DWELLING AT 2640 CALLE DEL OESTE

PHOTO OF THE LARGE DWELLING AND BARN AT 2350 CALLE DE PARIAN

PHOTO OF THE LARGE DWELLING AT 2371 CALLE DE PARIAN

DAC HISTORICAL SOCIETY AWARD GIVEN TO DWELLING AT 2371 CALLE DE PARIAN