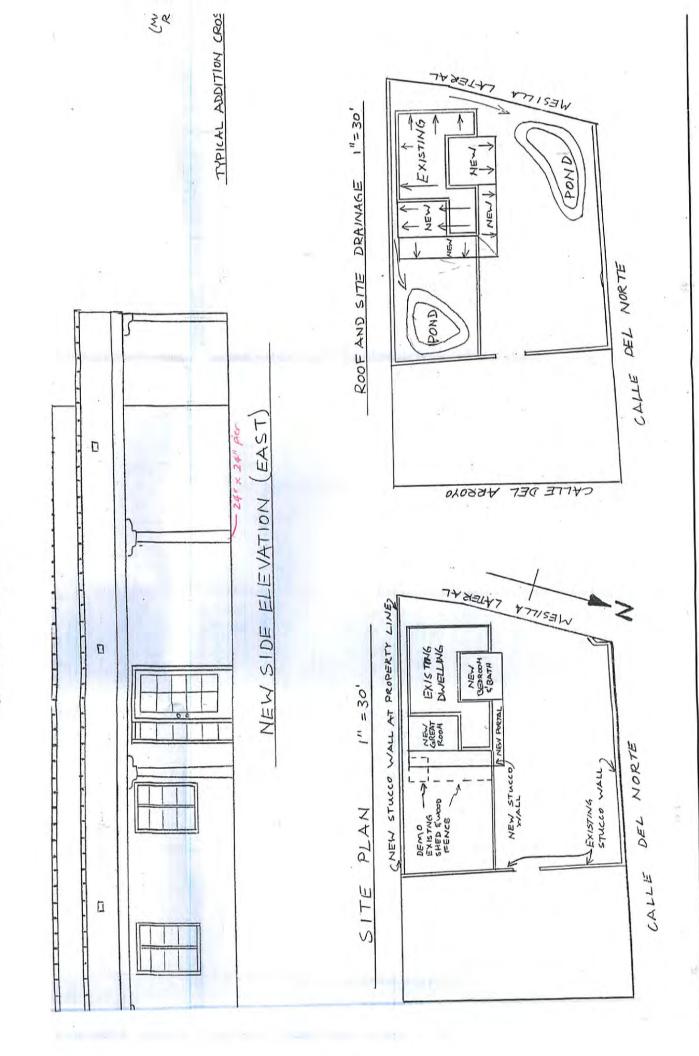

## **DESCRIPTION OF REQUEST:**

The applicant would like to construct a 4800 square foot semi-enclosed carport and storage structure on a property containing a site built dwelling. The proposed structure will have a slightly pitched roof. According to the applicant, the structure will not be attached to the dwelling (see site attached plan). The structure will be finished to match the color of the existing dwelling.

The applicant has been informed that, if approved, the storage/carport structure will need to be either connected to the main dwelling or be located at least ten feet from the dwelling. The structure will be located near the northwest corner of the property (see site plan). The HR zoning of the property allows minimum side setbacks of three feet.

The dwelling does appear in the Historical Register and was considered to be architecturally contributing to its surroundings, even though substantial additions and alterations to the structure had taken place in the fifteen years prior to the dwelling being included in the application for the Historic Register. (According to the Register, the original structure was built around 1880.) Further additions and alterations to the dwelling were approved by the Town in 2001 with the result that the footprint and appearance of the dwelling was substantially changed from that which was described in the Historical Register (see attached site plan showing 2001 changes approved by Town). Although the exterior of the dwelling was substantially changed, the flat roof was still retained. Additionally, a ponding area for the property added in 2001 may need to be relocated in order to accommodate the proposed structure (see site plan from 2001).