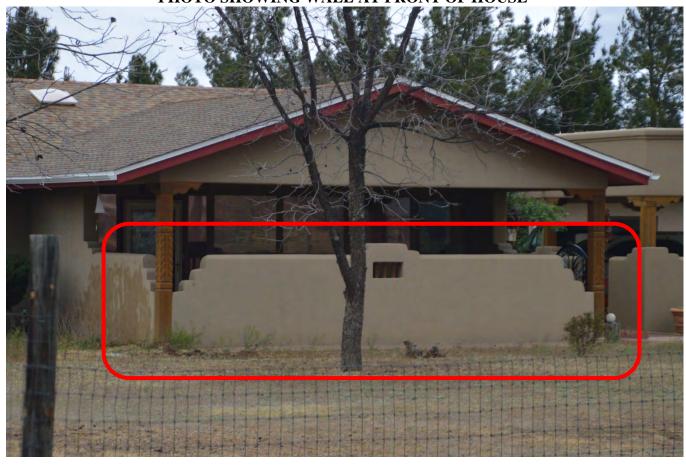

rty will remain.

#### **CONSISTENCY WITH THE CODE:**

The property is in the Rural Agricultural (RA) zoning district. Although there are no architectural requirements or guidelines for dwellings or structures in this zoning district, the PZHAC has historically tried to ensure that properties would fit in with the character of the Town. The PZHAC will need to determine if the proposed fence will be an improvement over the existing fence, and will be compatible with the area and the Town.

The applicant will be present at the work session to provide further details about the proposed construction of the walls and shed, and will be available to answer any questions that may arise.

PHOTO OF PROPERTY FROM UNIVERSITY AVENUE SHOWING THE EXISTING FENCE





PHOTO SHOWING WALL AT FRONT OF HOUSE



## Doña Ana County, NM

General Reference Maps

2014 Aerial Addresses

County Address Points

Select Search Type: Account Numbe ▼ Enter Value:

Maps Legend

**Map Themes** 

Parcels

**UDC Zoning** 

Roads and Transportation

**NM House Districts** 

**NM Senate Districts** 

**County Commission Districts** 

City Council Districts

Median Household Income

General Land Ownership

Account Number: R0400763 Parcel Number: 4007137179358 Owner: MARTINEZ CATHERINE M &

LINDA L MONTOYA

Mail Address: 1000 W UNIVERSITY

AVE

Subdivision:

Property Address: 1000 W

UNIVERSITY AVE

Acres: 1







#### TOWN OF MESILLA

PERMISSION TO CONDUCT WORK OR

OFFICIAL USE ONLY:

Case # @ 6086 /

Fee \$ 100. \*\*

#### OBTAIN A COMMERCIAL/RESIDENTIAL BUILDING PERMIT

| 223