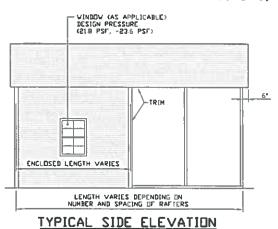

## PZHAC WORK SESSION MARCH 4, 2019 ITEM 3

Submitted by Jorge Larrazabal; a request to discuss plans construct a 30 foot by 16 foot steel carport with a partially enclosed storage unit on a residential property at 2195 Calle del Norte. (Case 060852) Zoned: Historical Residential (HR)

## **DESCRIPTION OF REQUEST:**

The applicant would like to construct a 4800 square foot semi-enclosed carport and storage structure on a property containing a site built dwelling. The proposed structure will have a slightly pitched roof. According to the applicant, the structure will not be attached to the dwelling (see site attached plan). The structure will be finished to match the color of the existing dwelling.