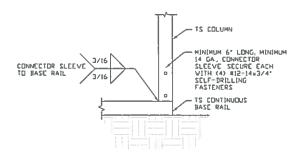

## **DESCRIPTION OF REQUEST:**

The applicant would like to construct a 4800 square foot semi-enclosed carport and storage structure on a property containing a site built dwelling. The proposed structure will have a slightly pitched roof. According to the applicant, the structure will not be attached to the dwelling (see site attached plan). The structure will be finished to match the color of the existing dwelling.

The applicant has been informed that, if approved, the storage/carport structure will need to be either connected to the main dwelling or be located at least ten feet from the dwelling. The structure will be located near the northwest corner of the property (see site plan). The HR zoning of the property allows minimum side setbacks of three feet.

The dwelling does appear in the Historical Register and was considered to be architecturally contributing to its surroundings, even though substantial additions and alterations to the structure had taken place in the fifteen years prior to the dwelling being included in the application for the Historic Register. (According to the Register, the original structure was built around 1880.) Further additions and alterations to the dwelling were approved by the Town in 2001 with the result that the footprint and appearance of the dwelling was substantially changed from that which was described in the Historical Register (see attached site plan showing 2001 changes approved by Town). Although the exterior of the dwelling was substantially changed, the flat roof was still retained. Additionally, a ponding area for the property added in 2001 may need to be relocated in order to accommodate the proposed structure (see site plan from 2001).