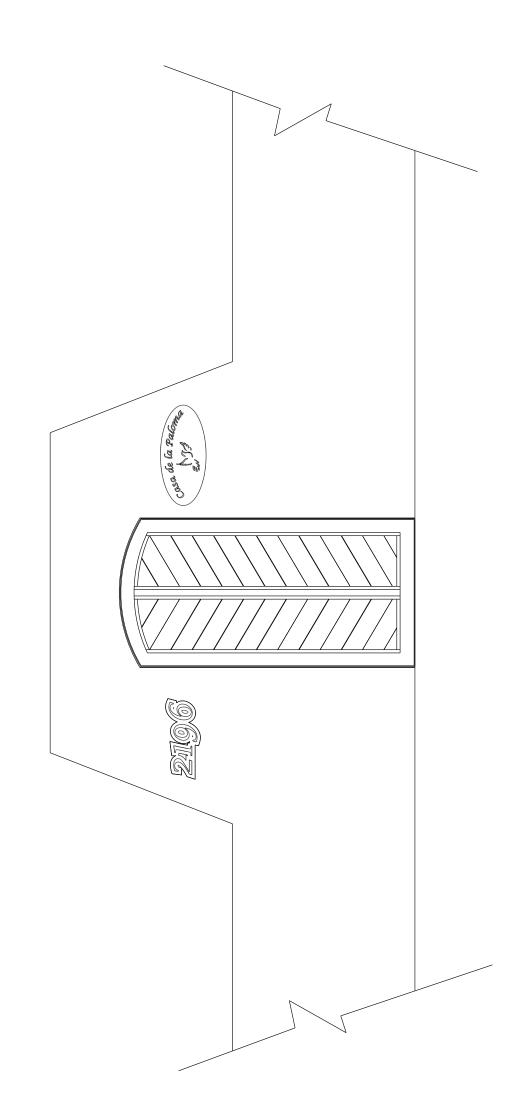

#### TYPICAL RAFTER/COLUMN END FRAME SECTION

LENGTH VARIES DEPENDING ON NUMBER AND SPACING OF RAFTERS

SEE NOTES
(SHEET 3)
FIR MAXIMUM
SPACING

## TYPICAL RAFTER/COLUMN SIDE FRAMING SECTION SCALE: NTS

MOORE AND ASSOCIATES ENGINEERING AND CONSULTING, INC.

THIS DOCUMENT IS THE PROPERTY OF MODRE AND ASSOCIATES ENGINEERING AND CONSULTING. THE UNMUTHORIZED REPRODUCTION, COPYING, OR DINERVISE USE OF THIS DOCUMENT IS STRICTLY PROHIBITED AND ANY INFRINGEMENT THEREUPON MAY BE SUBJECT TO LEGAL ACTION.

| DRAWN BY: LT     | 210 AIRPORT ROAD |                                    |                |  |  |  |
|------------------|------------------|------------------------------------|----------------|--|--|--|
| CHECKED BY: PDH  |                  | IOUNT AIRY, NC<br>16' SP UTILITY B |                |  |  |  |
| PROJECT MOR: VZM | DATE: 11-11-16   | SCALE: NTS                         | 288181 :ON BOL |  |  |  |
| CLIENT -         | SHT. 4           | DAC NO 2K-5                        | REVJ 1         |  |  |  |