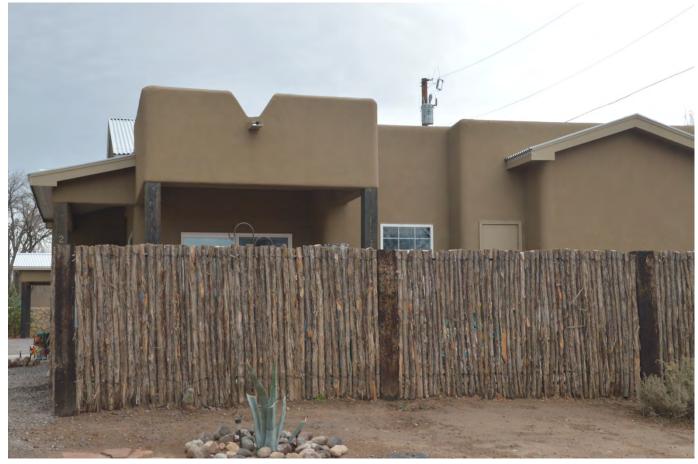

# PHOTO OF PROPERTY FROM CALLE DE ARROYO SHOWING PROPOSED LOCATION OF SEMI-ENCLOSED CARPORT/STORAGE BUILDING