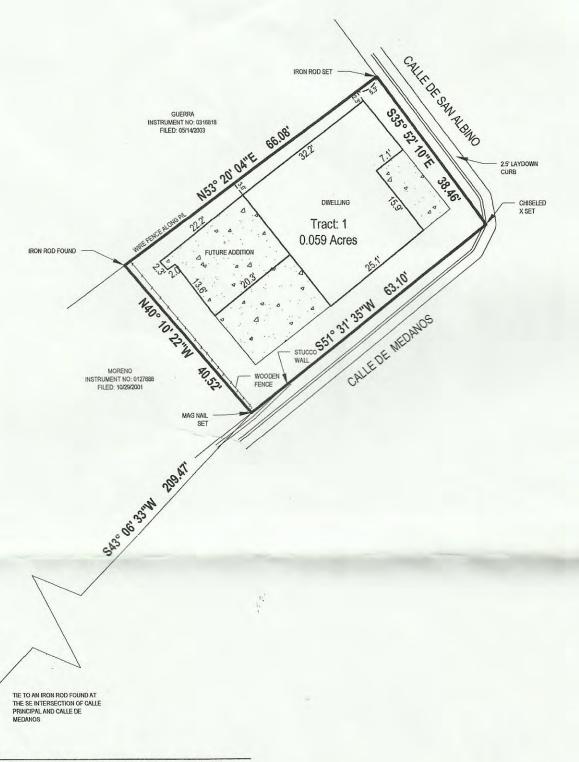

## **DESCRIPTION OF REQUEST:**

The applicant would like to construct a 4800 square foot semi-enclosed carport and storage structure on a property containing a site built dwelling. The proposed structure will have a slightly pitched roof. According to the applicant, the structure will not be attached to the dwelling (see site attached plan). The structure will be finished to match the color of the existing dwelling.

The applicant has been informed that, if approved, the storage/carport structure will need to be either connected to the main dwelling or be located at least ten feet from the dwelling. The structure will be located near the northwest corner of the property (see site plan). The HR zoning of the property allows minimum side setbacks of three feet.

The dwelling does appear in the Historical Register and was considered to be architecturally contributing to its surroundings, even though substantial additions and alterations to the structure had taken place in the fifteen years prior to the dwelling being included in the application for the Historic Register. (According to the Register, the original structure was built around 1880.) Further additions and alterations to the dwelling were approved by the Town in 2001 with the result that the footprint and appearance of the dwelling was substantially changed from that which was described in the Historical Register (see attached site plan showing 2001 changes approved by Town). Although the exterior of the dwelling was substantially changed, the flat roof was still retained. Additionally, a ponding area for the property added in 2001 may need to be relocated in order to accommodate the proposed structure (see site plan from 2001).