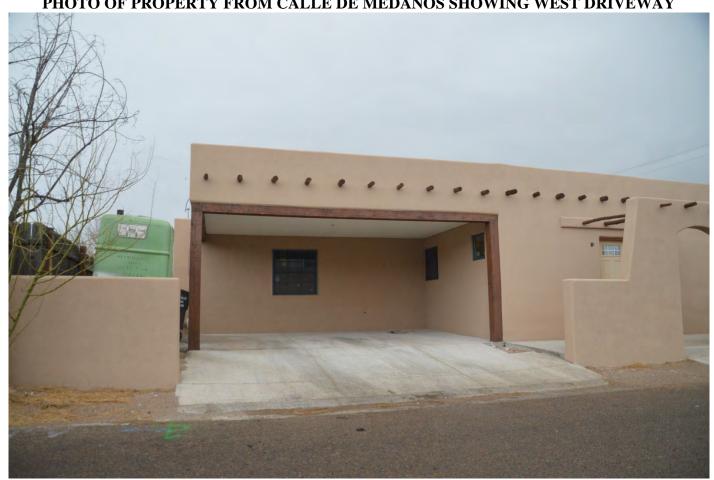

| DRAWN BY: LT     | 210 AIRPORT ROAD |                                    |                |  |  |  |
|------------------|------------------|------------------------------------|----------------|--|--|--|
| CHECKED BY: PDH  |                  | IOUNT AIRY, NC<br>16' SP UTILITY B |                |  |  |  |
| PROJECT MOR: VZM | DATE: 11-11-16   | SCALE: NTS                         | 288181 :ON BOL |  |  |  |
| CLIENT -         | SHT. 4           | DAC NO 2K-5                        | REVJ 1         |  |  |  |

#### 24' < W ≤ 30' MAXIMUM RAFTER SPAN

BOX EAVE RAFTER COLUMN CONNECTION DETAIL FOR HEIGHTS 12' < TO < 16'

TS RDDF RAFTER

SECURE VITH

(4) BI2-14x3/4\*

SDF'S (FACH END)

12

MINIMUM 6\* LDING, COINNECTOR