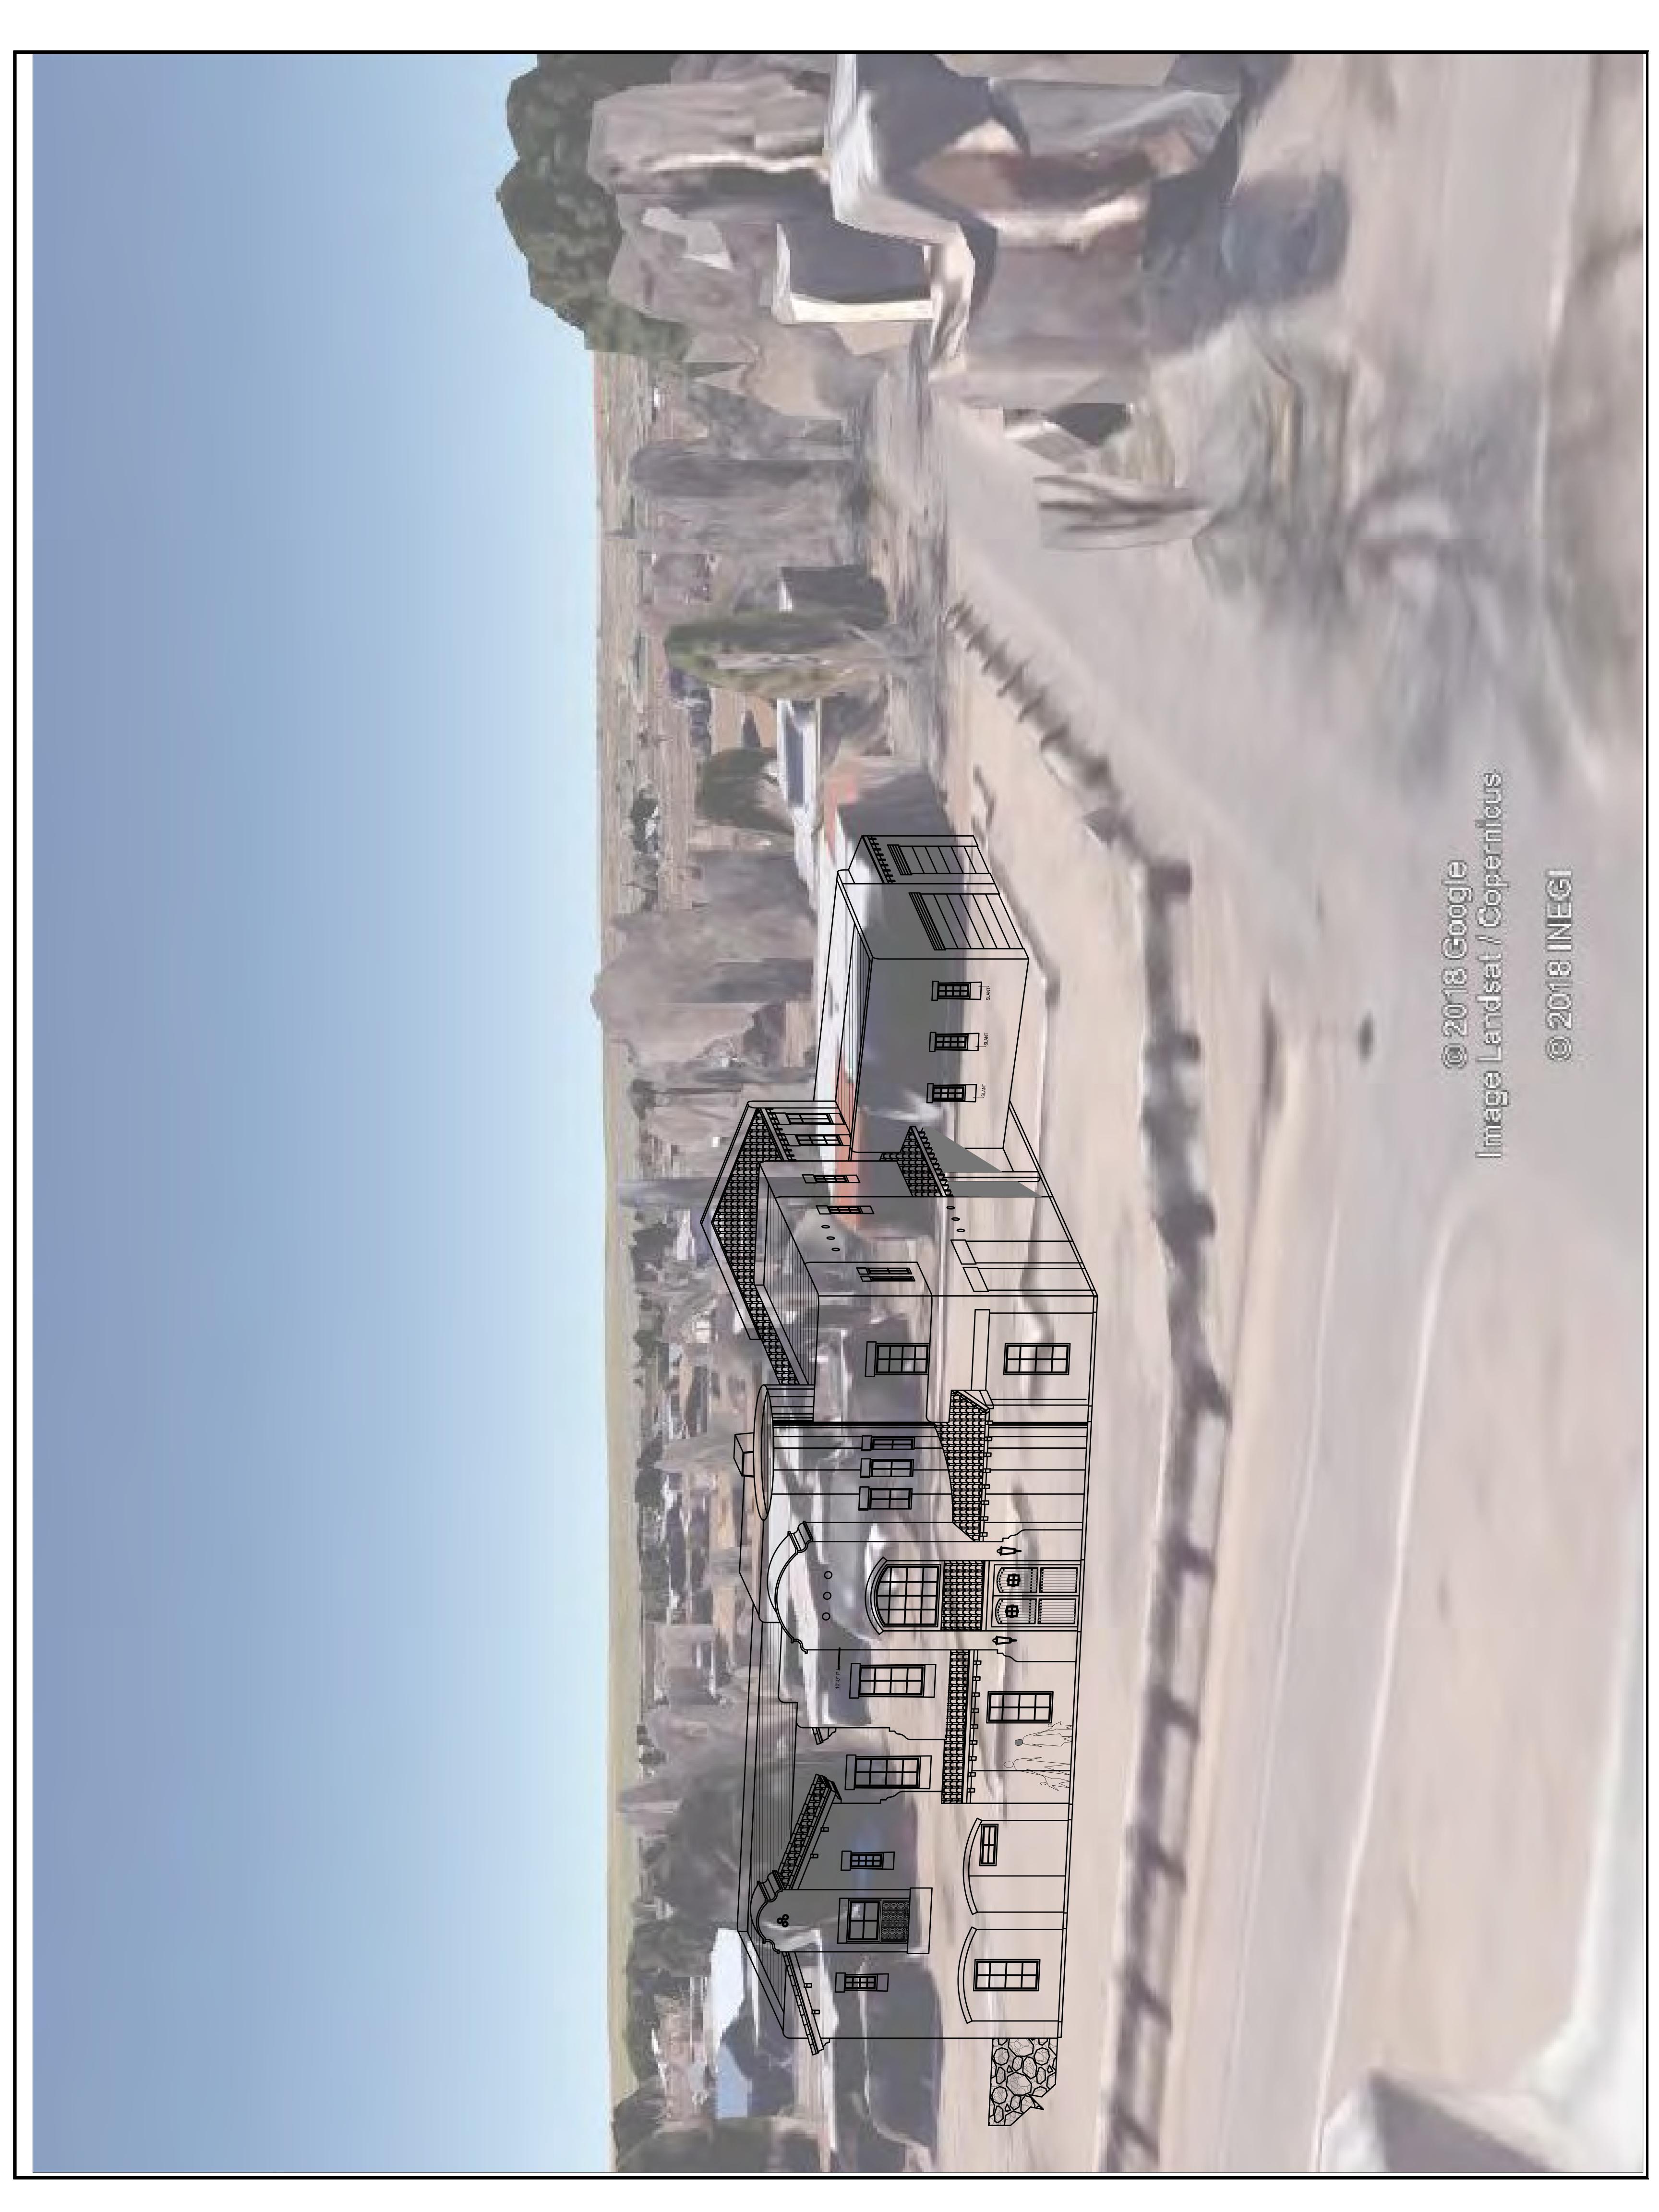

This proposal was originally heard at the February 19, 2019 PZHAC work session and meeting, but was postponed in order to allow the applicant to provide the PZHAC with drawings or elevations that would show a better perspective of how the proposed dwelling would fit in with the surrounding properties. The new drawings are attached. (The original plans have not been substantially changed.) Additionally, the applicant has filled out a copy of the "Architectural Style and Standards" questionnaire, but has not submitted it to staff at this time.

The applicant would like to construct a 5000 square foot two story dwelling on the residential property at this location. There will be about 4400 square feet of heated/cooled area plus garage space on the ground floor and about 3400 square feet of living area on the second floor. Section 18.60.170 of the Code requires three off street parking spaces for three cars. The garage will hold three cars. There is additional parking available on the Calle Tercera side of the property.

Attached is a site plan of the property, along with a proposed elevation (see attached). According to the applicant, the color of the dwelling will be compatible with the surrounding area.

Attached are photos of dwellings on other properties in the area. The PZHAC will need to determine if the style of the proposed dwelling is compatible with the development zone for the property. Since this construction is in a Historic zoning district, the following sections of the Code apply: