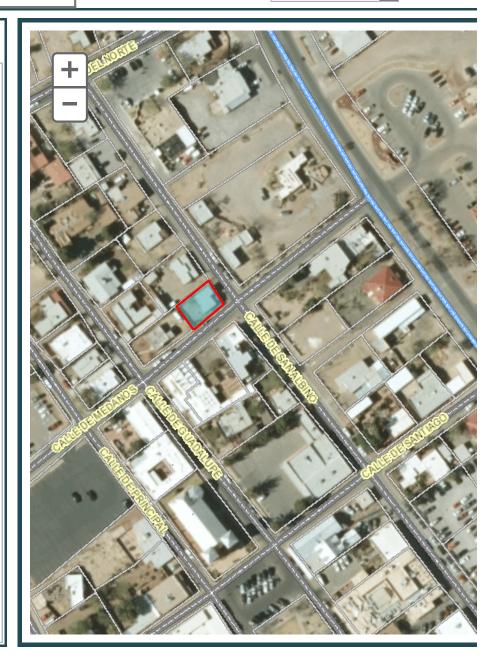

Median Household Income

General Land Ownership

Account Number: R0400222 Parcel Number: 4006137149393 Owner: ESDERS PATRICK & DORIS

O'BRIEN

Mail Address: 215 E 80TH ST APT

Subdivision:

Property Address: 2195 CALLE DEL