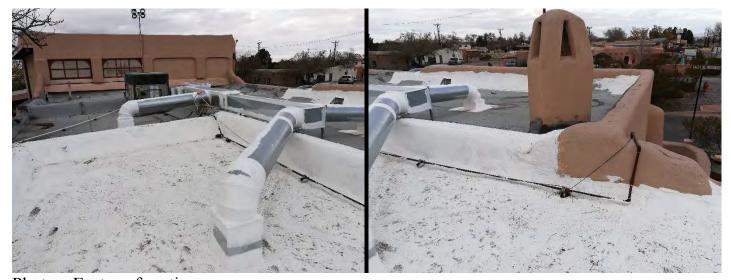

## **DESCRIPTION OF REQUEST:**

The applicant would like to construct a 4800 square foot semi-enclosed carport and storage structure on a property containing a site built dwelling. The proposed structure will have a slightly pitched roof. According to the applicant, the structure will not be attached to the dwelling (see site attached plan). The structure will be finished to match the color of the existing dwelling.

The applicant has been informed that, if approved, the storage/carport structure will need to be either connected to the main dwelling or be located at least ten feet from the dwelling. The structure will be located near the northwest corner of the property (see site plan). The HR zoning of the property allows minimum side setbacks of three feet.

The dwelling does appear in the Historical Register and was considered to be architecturally contributing to its surroundings, even though substantial additions and alterations to the structure had taken place in the fifteen years prior to the dwelling being included in the application for the Historic Register. (According to the Register, the original structure was built around 1880.) Further additions and alterations to the dwelling were approved by the Town in 2001 with the result that the footprint and appearance of the dwelling was substantially changed from that which was described in the Historical Register (see attached site plan showing 2001 changes approved by Town). Although the exterior of the dwelling was substantially changed, the flat roof was still retained. Additionally, a ponding area for the property added in 2001 may need to be relocated in order to accommodate the proposed structure (see site plan from 2001).