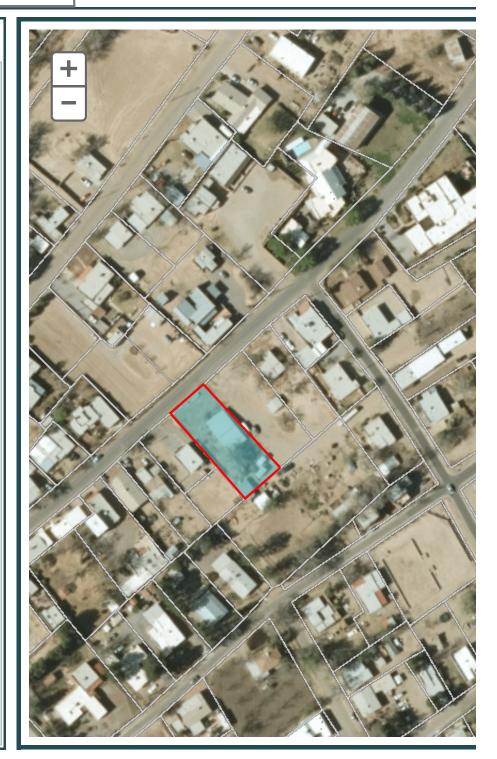

# Doña Ana County, NM

General Reference Maps

2014 Aerial Addresses

County Address Points

Maps

Legend

## **Map Themes**

Parcels

**UDC** Zoning

Roads and Transportation

**NM House Districts** 

**NM Senate Districts** 

**County Commission Districts** 

City Council Districts

Median Household Income

General Land Ownership

Account Number: R0400222 Parcel Number: 4006137149393 Owner: ESDERS PATRICK & DORIS

O'BRIEN

Mail Address: 215 E 80TH ST APT

Subdivision:

Property Address: 2195 CALLE DEL