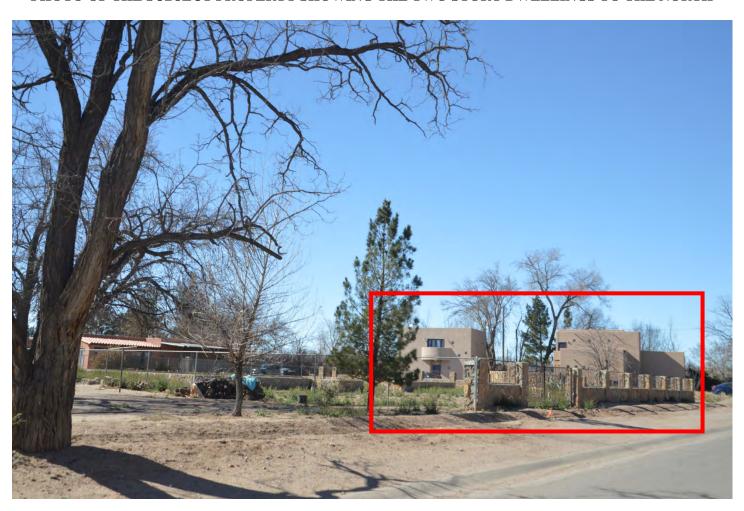

The property, which is 0.42 acres (18,295 square feet) in size, is a vacant lot surrounded by developed lots that are typically about 0.25 or acres in size or smaller. There are several larger lots further away, but these lots are either landlocked or are used for agriculture and are not developed. The developed properties are mostly occupied by one or two family single story dwellings that are typically less than 1500 square feet per dwelling. There are four two story dwellings in the immediate area, but two of these (2360 Calle de Colon) are smaller than 1300 square feet, one (2670 Calle Segunda) is about 2600 square feet, and one (2631 Calle Tercera) is about 4000 square feet. The dwelling at 2631 Calle Tercera was built in the 1940's, according to the Historic Register, and is not architecturally compatible with the area (see attached description from the Historical Register). The structures on the other two properties do not appear in the Historical Register, and appear to have been built after the inventory of historical structures was conducted. There are no construction records on file for them. A similar two story dwelling is located on Calle del Oeste, but this is at the edge of the zoning district and was built in a different development zone and is not in the development zone for this property.

The applicant has stated that the style of the dwelling is designed to fit in with the surrounding properties, and that it was designed in accordance with one of the five styles found in the Yguado Plan (see attached). Those properties that are in the development zone and are in the Historic Register or have been built or modified since the new architectural standards have been in place (about 1980) appear to be more "Pueblo" in style, and are typically about 1500 sqare feet or smaller. The applicant was informed by staff that it could be possible to build a large dwelling on the property that generally fits in with the character of the neighborhood (see photos of 2350 and 2371 Calle de Parian), but it could be difficult given that the subject property is a corner lot. This is because it would be difficult to hide the "mass" of the structure, which is one of the architectural elements (proportion) addressed by the Code.

## PHOTO OF THE SUBJECT PROPERTY SHOWING THE TWO STORY DWELLINGS TO THE NORTH